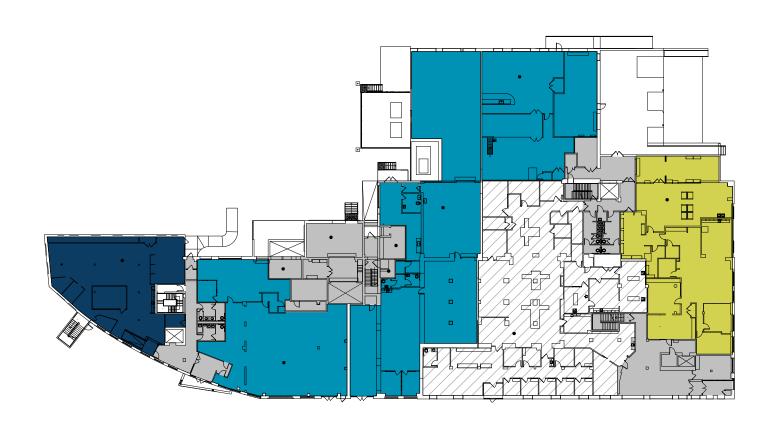

E & GREEN LINE



INNOVATIVE OFFICE, R&D AND LAB OPPORTUNITIES



2000 AMP EXISTING 5000 AMP UPGRADE COMING JAN. 2024



BIKE STORAGE & REPAIR STATION









- 145,000 SF multi-tenant office/ R&D / Flex property
- On-site parking
- Fitness center with locker rooms & showers
- Outdoor courtyard
- Common area conference facilities
- Located on Somerville/Charlestown line, one block from I-93 exit 28
- On-site property management and security

**CLEAR HEIGHT:** 11-18' (slab to deck)

**ELEVATORS:** 3 Passenger (2,000, 2,500, 4,000 lbs.)

1 Freight (4,000 lbs.)

**LOADING:** 3 Docks with Levelers, 2 Ramped

**Loading Doors** 

### **UTILITIES**:

Water: Boston Water & Sewer

**Power: Eversource** 

**Gas: National Grid** 

Tel/Data: Verizon, Comcast, WebPass

**Fiber: Wicked Bandwidth** 













### **LOCATION & AMENITIES**





# RS 56

56 ROLAND STREET / CHARLESTOWN

### **SCOTT GREDLER**

EXECUTIVE DIRECTOR
+1 617 204 5975
+1 617 997 3171 (cell)
scott.gredler@cushwake.com

### **DUNCAN GRATTON**

+1 617 279 4540 +1 617 590 8901 (cell) duncan.gratton@cushwake.com

# **JIM MURPHY**

SENIOR ASSOCIATE +1 617 204 4168 +1 781 264 4442 (cell) jim.r.murphy@cushwake.com

## **RYAN HURD**

DIRECTOR +1 617 279-4537 +1 978 835-6088 (cell) ryan.hurd@cushwake.com

©2022 Cushman & Wakefield. All rights reserved. The information contained in this communication is strictly confidential. This information has been obtained from sources believed to be reliable but has not been verified. NO WARRANTY OR REPRESENTATION, EXPRESS OR IMPLIED, IS MADE AS TO THE CONDITION OF THE PROPERTY (OR PRO