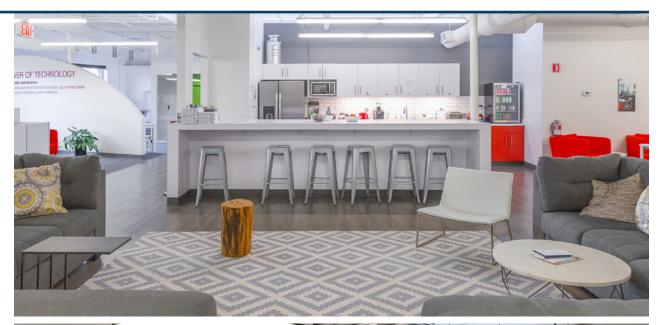

BIKE STORAGE & REPAIR STATION

- 145,000 SF multi-tenant office/ R&D / Flex property
- On-site parking
- Fitness center with locker rooms & showers
- Outdoor courtyard
- Common area conference facilities
- Located on Somerville/Charlestown line, one block from I-93 exit 28
- On-site property management and security