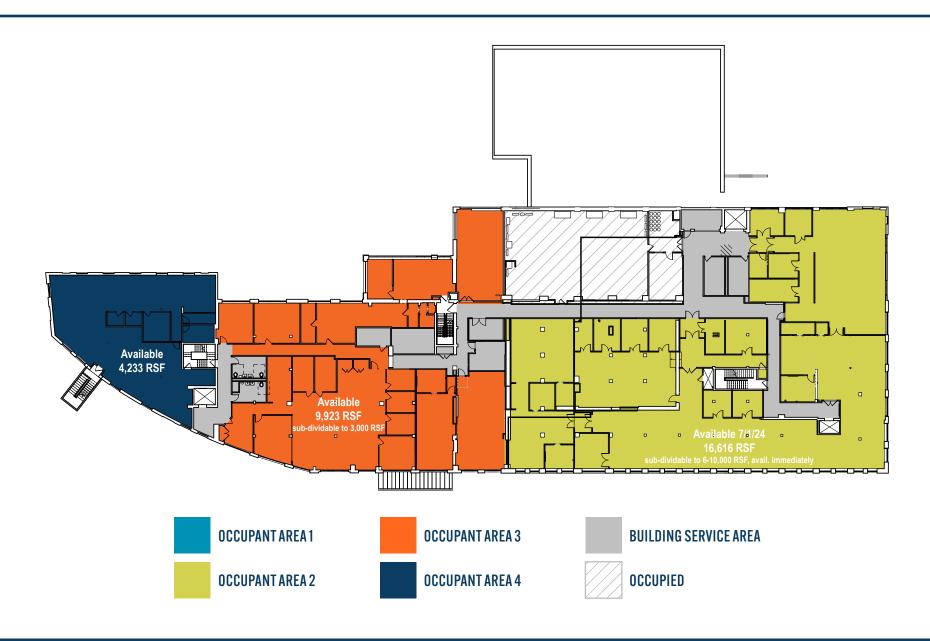

GREEN LINE



INNOVATIVE OFFICE, R&D AND LAB OPPORTUNITIES



2000 AMP EXISTING 5000 AMP UPGRADE COMING JAN. 2024



BIKE STORAGE & REPAIR STATION









- 145,000 SF multi-tenant office/ R&D / Flex property
- On-site parking
- Fitness center with locker rooms & showers
- Outdoor courtyard
- Common area conference facilities
- Located on Somerville/Charlestown line, one block from I-93 exit 28
- On-site property management and security

**CLEAR HEIGHT:** 11-18' (slab to deck)

**ELEVATORS:** 3 Passenger (2,000, 2,500, 4,000 lbs.)

1 Freight (4,000 lbs.)

**LOADING:** 3 Docks with Levelers, 2 Ramped

**Loading Doors** 

### **UTILITIES**:

Water: Boston Water & Sewer

**Power: Eversource** 

**Gas: National Grid** 

Tel/Data: Verizon, Comcast, WebPass

**Fiber: Wicked Bandwidth** 













### **LOCATION & AMENITIES**





# RS 56

56 ROLAND STREET / CHARLESTOWN

### **SCOTT GREDLER**

EXECUTIVE DIRECTOR
+1 617 204 5975
+1 617 997 3171 (cell)
scott.gredler@cushwake.com

### **DUNCAN GRATTON**

+1 617 279 4540 +1 617 590 8901 (cell) duncan.gratton@cushwake.com

# **JIM MURPHY**

SENIOR ASSOCIATE +1 617 204 4168 +1 781 264 4442 (cell) jim.r.murphy@cushwake.com

## **RYAN HURD**

DIRECTOR +1 617 279-4537 +1 978 835-6088 (cell) ryan.hurd@cushwake.com

©2022 Cushman & Wakefield. All rights reserved. The information contained in this communication is strictly confidential. This information has been obtained from sources believed to be reliable but has not been verified. NO WARRANTY OR REPRESENTATION, EXPRESS OR IMPLIED, IS MADE AS TO THE CONDITION OF THE PROPERTY (OR PROPERT