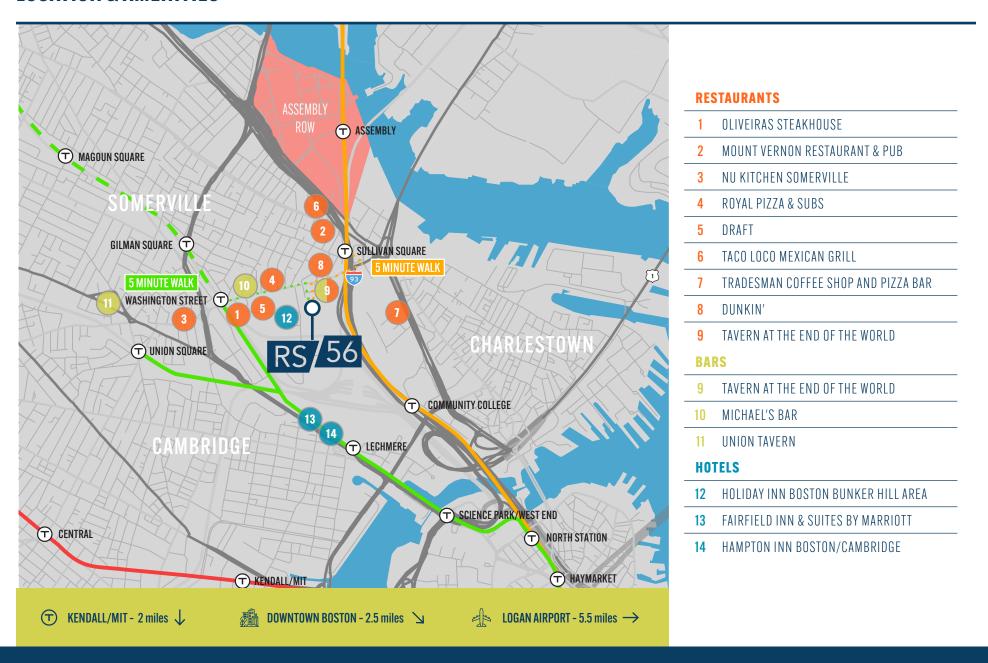

AND LAB OPPORTUNITIES



2000 AMP EXISTING 5000 AMP UPGRADE COMING JAN. 2024



BIKE STORAGE & REPAIR STATION









- 145,000 SF multi-tenant office/ R&D / Flex property
- On-site parking
- Fitness center with locker rooms & showers
- Outdoor courtyard
- Common area conference facilities
- Located on Somerville/Charlestown line, one block from I-93 exit 28
- On-site property management and security

**CLEAR HEIGHT:** 11-18' (slab to deck)

**ELEVATORS:** 3 Passenger (2,000, 2,500, 4,000 lbs.)

1 Freight (4,000 lbs.)

**LOADING:** 3 Docks with Levelers, 2 Ramped

**Loading Doors** 

### **UTILITIES**:

Water: Boston Water & Sewer

**Power: Eversource** 

**Gas: National Grid** 

Tel/Data: Verizon, Comcast, WebPass

**Fiber: Wicked Bandwidth** 













### **LOCATION & AMENITIES**





# RS 56

56 ROLAND STREET / CHARLESTOWN

### **SCOTT GREDLER**

EXECUTIVE DIRECTOR
+1 617 204 5975
+1 617 997 3171 (cell)
scott.gredler@cushwake.com

### **DUNCAN GRATTON**

+1 617 279 4540 +1 617 590 8901 (cell) duncan.gratton@cushwake.com

# **JIM MURPHY**

SENIOR ASSOCIATE +1 617 204 4168 +1 781 264 4442 (cell) jim.r.murphy@cushwake.com

## **RYAN HURD**

DIRECTOR +1 617 279-4537 +1 978 835-6088 (cell) ryan.hurd@cushwake.com

©2022 Cushman & Wakefield. All rights reserved. The information contained in this communication is strictly confidential. This information has been obtained from sources believed to be reliable but has not been verified. NO WARRANTY OR REPRESENTATION, EXPRESS OR IMPLIED, IS MADE AS TO THE CONDITION OF THE PROPERTY (OR PROPERTIES) REFERENCED HEREIN OR AS TO THE