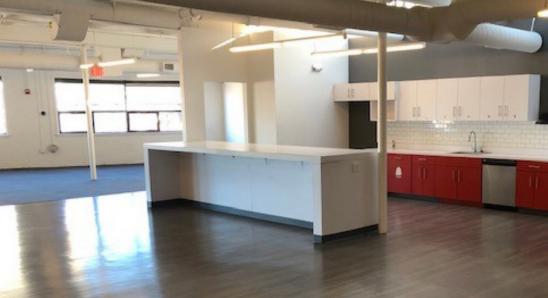

# **PLUG & PLAY AVAILABILITIES**

FLEX, CREATIVE OFFICE SPACE

**PLUG & PLAY** 

5 MINUTE WALK TO ORANGE LINE & GREEN LINE

INNOVATIVE OFFICE, R&D AND LAB OPPORTUNITIES

2000 AMP EXISTING 5000 AMP UPGRADE COMING JAN. 2024

BIKE STORAGE & REPAIR STATION

- 145,000 SF multi-tenant office/ R&D / Flex property
- On-site parking
- Fitness center with locker rooms & showers
- Outdoor courtyard
- Common area conference facilities
- Located on Somerville/Charlestown line, one block from I-93 exit 28
- On-site property management and security