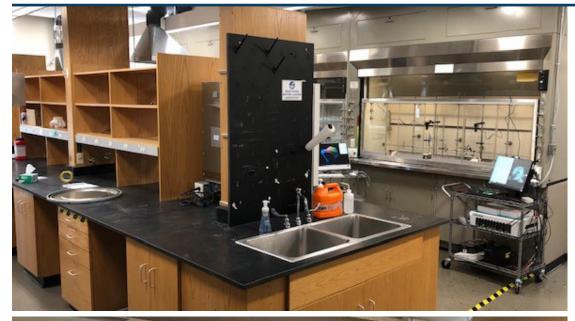

# INNOVATIVE RESEARCH & DEVELOPMENT OPPORTUNITY





# **PLUG & PLAY AVAILABILITIES**

FLEX, CREATIVE OFFICE SPACE



**PLUG & PLAY** 



5 MINUTE WALK TO ORANGE LINE & GREEN LINE



INNOVATIVE OFFICE, R&D AND LAB OPPORTUNITIES



2000 AMP EXISTING 5000 AMP UPGRADE COMING JAN. 2024



BIKE STORAGE & REPAIR STATION









- 145,000 SF multi-tenant office/ R&D / Flex property
- On-site parking
- Fitness center with locker rooms & showers
- Outdoor courtyard
- Common area conference facilities
- Located on Somerville/Charlestown line, one block from I-93 exit 28
- On-site property management and security

**CLEAR HEIGHT:** 11-18' (slab to deck)

**ELEVATORS:** 3 Passenger (2,000, 2,500, 4,000 lbs.)

1 Freight (4,000 lbs.)

**LOADING:** 3 Docks with Levelers, 2 Ramped

**Loading Doors** 

### **UTILITIES**:

Water: Boston Water & Sewer

**Power: Eversource** 

**Gas: National Grid** 

Tel/Data: Verizon, Comcast, WebPass

**Fiber: Wicked Bandwidth** 













### **LOCATION & AMENITIES**





# RS 56

56 ROLAND STREET / CHARLESTOWN

### **SCOTT GREDLER**

EXECUTIVE DIRECTOR
+1 617 204 5975
+1 617 997 31