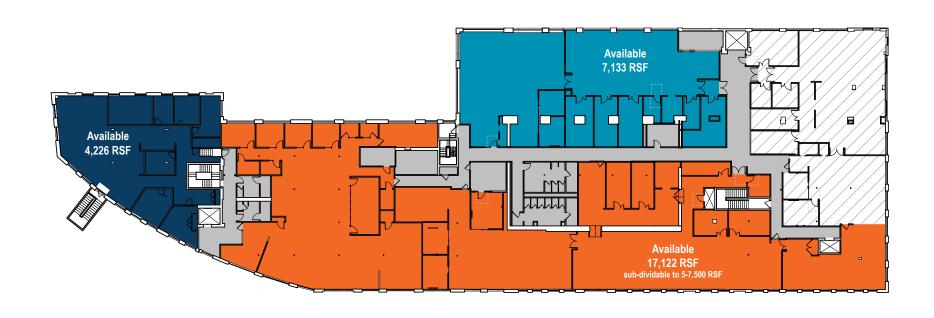

EEN LINE



INNOVATIVE OFFICE, R&D AND LAB OPPORTUNITIES



2000 AMP EXISTING 5000 AMP UPGRADE COMING JAN. 2024



BIKE STORAGE & REPAIR STATION









- 145,000 SF multi-tenant office/ R&D / Flex property
- On-site parking
- Fitness center with locker rooms & showers
- Outdoor courtyard
- Common area conference facilities
- Located on Somerville/Charlestown line, one block from I-93 exit 28
- On-site property management and security

**CLEAR HEIGHT:** 11-18' (slab to deck)

**ELEVATORS:** 3 Passenger (2,000, 2,500, 4,000 lbs.)

1 Freight (4,000 lbs.)

**LOADING:** 3 Docks with Levelers, 2 Ramped

**Loading Doors** 

### **UTILITIES**:

Water: Boston Water & Sewer

**Power: Eversource** 

**Gas: National Grid** 

Tel/Data: Verizon, Comcast, WebPass

**Fiber: Wicked Bandwidth** 













### **LOCATION & AMENITIES**





# RS 56

56 ROLAND STREET / CHARLESTOWN

### **SCOTT GREDLER**

EXECUTIVE DIRECTOR
+1 617 204 5975
+1 617 997 3171 (cell)
scott.gredler@cushwake.com

### **DUNCAN GRATTON**

+1 617 279 4540 +1 617 590 8901 (cell) duncan.gratton@cushwake.com

# **JIM MURPHY**

SENIOR ASSOCIATE +1 617 204 4168 +1 781 264 4442 (cell) jim.r.murphy@cushwake.com

## **RYAN HURD**

DIRECTOR +1 617 279-4537 +1 978 835-6088 (cell) ryan.hurd@cushwake.com

©2022 Cushman & Wakefield. All rights reserved. The information contained in this communication is strictly confidential. This information has been obtained from sources believed to be reliable but has not been verified. NO WARRANTY OR REPRESENTATION, EXPRESS OR IMPLIED, IS MADE AS TO THE CONDITION OF THE PROPERTY (OR PROPERTIE