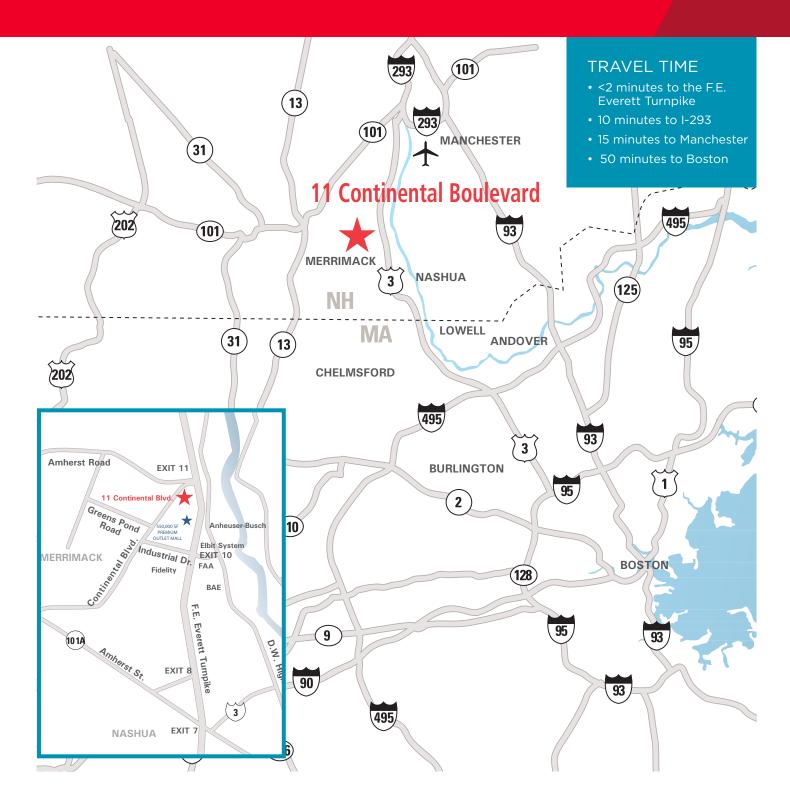

Continental Boulevard is only 10 toll free minutes from the Boston • Manchester Regional Airport and the Massachusetts border and 50 minutes from downtown Boston. The immediate area offers a variety of amenities, many of which are in walking distance, including healthcare services, hotels, retail shops, restaurants, convenience stores, financial services and child care services. The Merrimack Premium Outlet Mall featuring 100+ retail stores is located at exit 10. Corporate neighbors include BAE, Fidelity, Elbit Systems, and Anheuser-Busch.

**LOCATION** Located less than one hour from

Boston and just 12 miles from the Boston • Manchester Regional

Airport