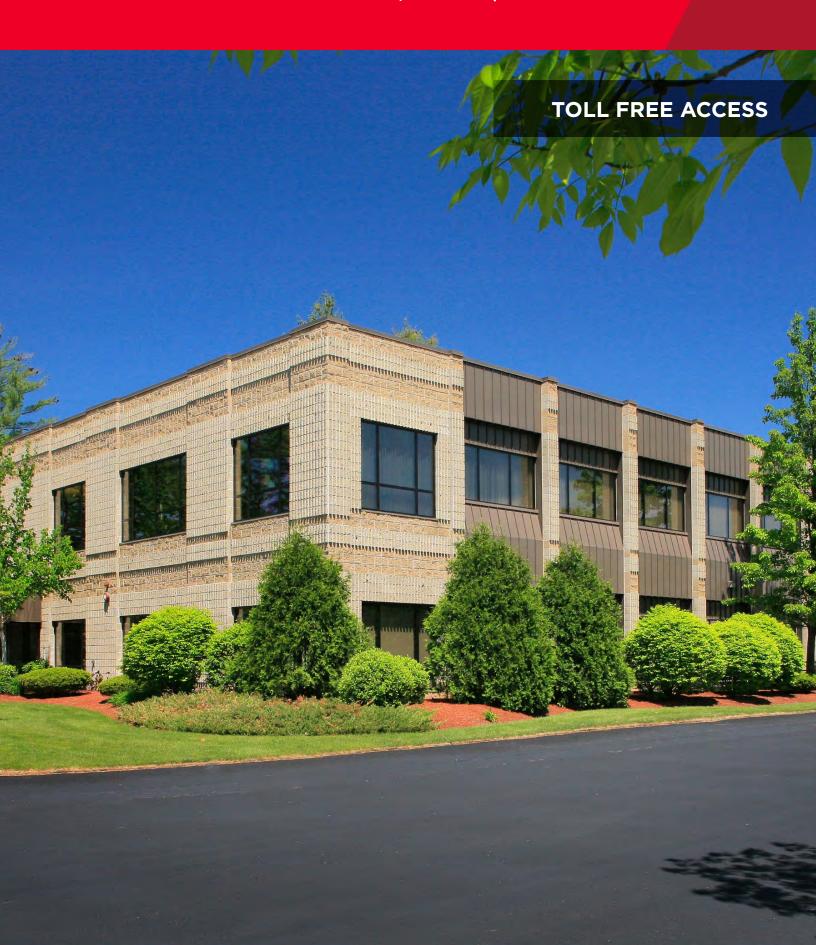

# 11 Continental Blvd.

Merrimack, New Hampshire

11 Continental Boulevard in Merrimack, NH is a two-story ±72,208-square foot office building located just off Exit 11 of the F.E. Everett Turnpike. Currently, there are a few second floor suites available for lease. These suites are in move-in condition and offer a mix of offices, open work areas, conference room, training rooms, electronics labs and feature CAT 6 cabling. This landmark property is serviced by municipal water and sewer, is wet sprinklered throughout and has a parking ratio of 5+ spaces per 1,000 square feet.