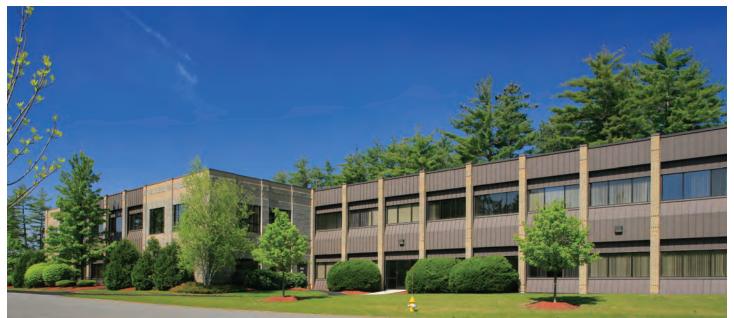

# 11 Continental Blvd.

Merrimack, New Hampshire

11 Continental Boulevard in Merrimack, NH is a two-story ±72,208-square foot office building located just off Exit 11 of the F.E. Everett Turnpike. Currently, there are a few second floor suites available for lease. These suites are in move-in condition and offer a mix of offices, open work areas, conference room, training rooms, electronics labs and feature CAT 6 cabling. This landmark property is serviced by municipal water and sewer, is wet sprinklered throughout and has a parking ratio of 5+ spaces per 1,000 square feet.