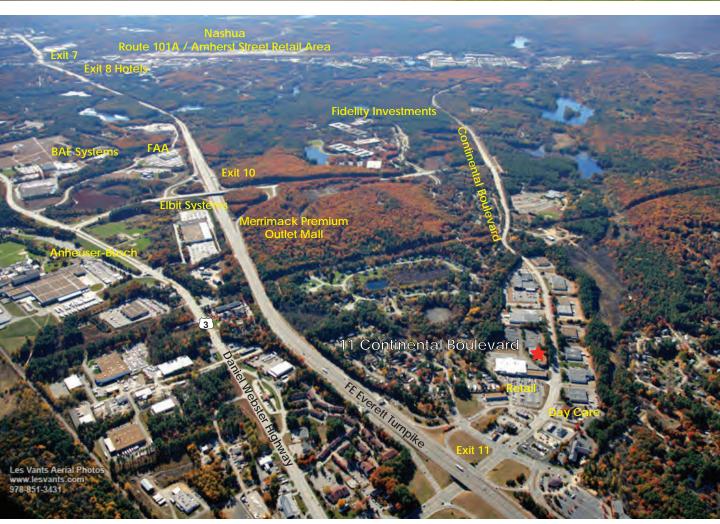

Continental Boulevard is only 10 toll free minutes from the Boston • Manchester Regional Airport and the Massachusetts border and 50 minutes from downtown Boston. The immediate area offers a variety of amenities, many of which are in walking distance, including healthcare services, hotels, retail shops, restaurants, convenience stores, financial services and child care services. The Merrimack Premium Outlet Mall featuring 100+ retail stores is located at exit 10. Corporate neighbors include BAE, Fidelity, Elbit Systems, and Anheuser-Busch.