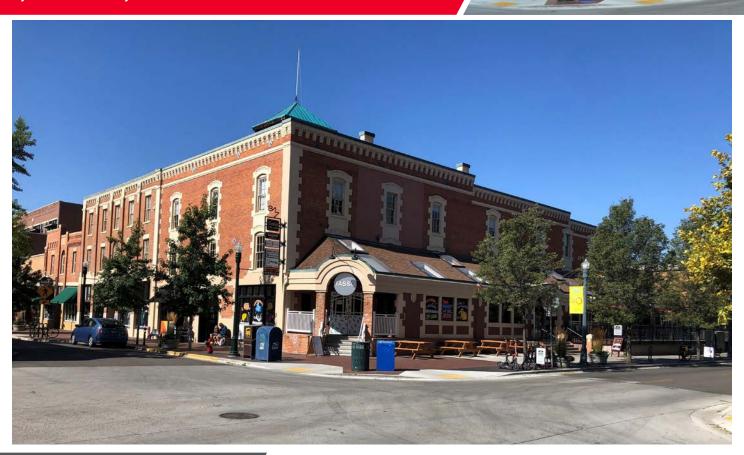

## **LISTING FEATURES**

- Office spaces in Historic BODO / 8th Street Marketplace in Downtown Boise Click Here for Google 360 View
- Available spaces currently consists of private offices and open collaborative work / sales areas with common area restrooms and elevator access & surrounded by metered street parking & public parking garages
- Co-tenants include Liquid Lounge, Solid Bar & Grill & Slow By Slow Coffee House
- Surrounded by various retailers, restaurants, financial institutions and other professional services
- Contact agents to discuss various uses and layouts and to schedule a walkthrough today!!