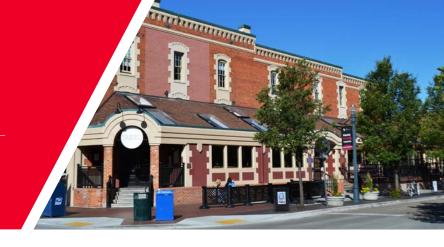

405 South 8th Street, Boise, Idaho 83702

1,023 TO 2,370 SF FOR LEASE

## **LISTING FEATURES**

- Office spaces in Historic BODO / 8th Street Marketplace in Downtown Boise Click Here for Google 360 View
- Available spaces currently consists of private offices and open collaborative work / sales areas with common area restrooms and elevator access & surrounded by metered street parking & public parking garages
- Co-tenants include Liquid Lounge, Solid Bar & Grill & Slow By Slow Coffee House
- Surrounded by various retailers, restaurants, financial institutions and other professional services
- Contact agents to discuss various uses and layouts and to schedule a walkthrough today!!