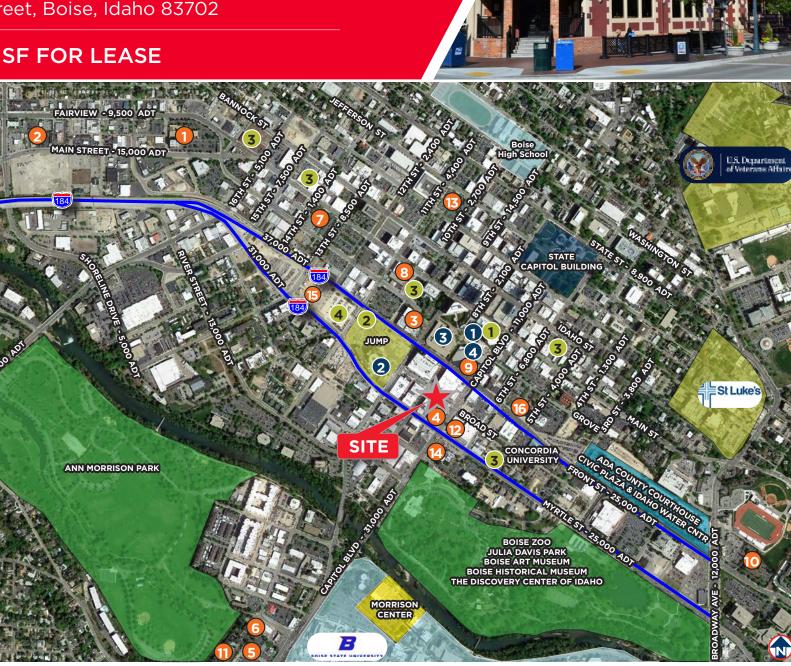

# 1,023 TO 2,370 SF FOR LEASE

- **RED LION 182 ROOMS**
- **BUDGET INN 44 ROOMS**
- **HOTEL 43 112 ROOMS**
- HAMPTON INN 186 ROOMS
- TOWNEPLACE SUITES 121 ROOMS
- **RESIDENCE INN 104 ROOMS**
- THE MODERN 41 ROOMS SAFARI INN - 103 ROOMS
- THE GROVE 234 ROOMS
- **COURTYARD 162 ROOMS**
- THE ANNIVERSARY INN 40 ROOMS
- MARRIOT RESIDENCE INN 185 ROOMS
- **HYATT PLACE 150 ROOMS**
- INN AT 500 CAPITAL 111 ROOMS
- HILTON GARDEN INN 175 ROOMS
- HOME2SUITES BY HILTON 140 ROOMS

#### **EVENT CENTERS**

- CONVENTION CENTER EXPANSION 40,000 SF
- 2 JUMP \$70 MIL URBAN ART CENTER
- 3 BOISE CONVENTION CENTER 200 + EVENTS 120,000 PEOPLE YEARLY
- 4 CENTURY LINK ARENA 300,000 PEOPLE PER YEAR

#### NEW DEVELOPMENTS

1 CITY CENTER PLAZA

CLEARWATER ANALYTICS 400 + EMPLOYEES

BSU COMPUTER SCIENCE PROGRAM 53.549 SQ FT. 2 FLOORS

- SIMPLOT HQ 800 EMPLOYEES
- DOWNTOWN RESIDENTIAL 600 + UNITS
- 132,000 SF OFFICE BUILDING