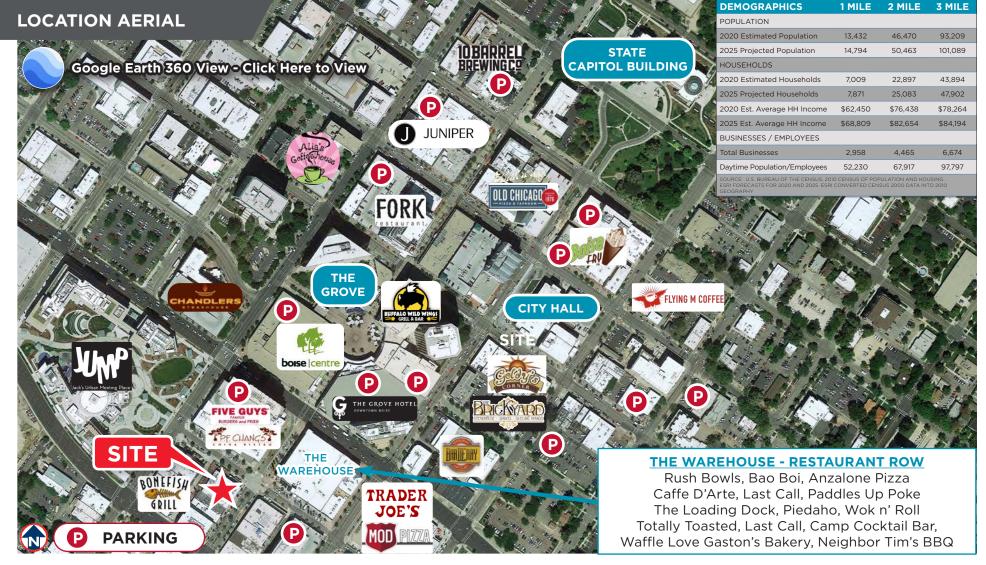

## **LISTING FEATURES**

- Office spaces in Historic BODO / 8th Street Marketplace in Downtown Boise Click Here for Google 360 View
- Available spaces currently consists of private offices and open collaborative work / sales areas with common area restrooms and elevator access & surrounded by metered street parking & public parking garages
- Co-tenants include Liquid Lounge, Solid Bar & Grill & Slow By Slow Coffee House
- Surrounded by various retailers, restaurants, financial institutions and other professional services
- Contact agents to discuss various uses and layouts and to schedule a walkthrough today!!

#### DOWNTOWN BY THE NUMBERS

91,199 PEOPLE LIVE WITHIN 3 MILES 17,000 PUBLIC PARKING SPACES 725,168 MSA POPULATION \$66,310 AVG. H.H. INCOME

405 South 8th Street. Boise. Idaho 83702

1,023 TO 2,370 SF FOR LEASE