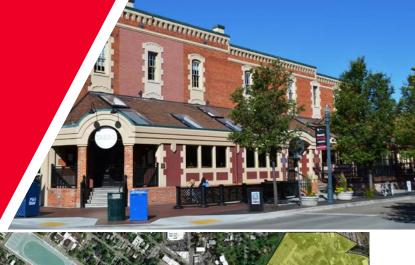

405 South 8th Street Boise, Idaho 83702

1,023 TO 2,370 SF

# **PROPERTY HIGHLIGHTS**

**JENNIFER MCENTEE** 

Office | Capital Markets

jennifer.mcentee@cushwake.com

Senior Director

+1 208 287 9495

**Suite 250** 2,370 SF - \$18.00/SF FSEJ

**Suite 255** 1,678 SF - \$16.00/SF FSEJ

**Suite 371** 1,023 SF - \$19.00/SF FSEJ

**Lease Type** FSEJ

Preferred Term 3 to 5 Years

T.I. Allowance Negotiable

Building Size 46,824 SF Total

**Location** Downtown Boise

**LockBox** No, Contact Agents

**Availability** Immediate

## **LISTING FEATURES**

- Office spaces in Historic BODO / 8th Street Marketplace in Downtown Boise Click Here for Google 360 View
- Available spaces currently consists of private offices and open collaborative work / sales areas with common area restrooms and elevator access & surrounded by metered street parking & public parking garages
- Co-tenants include Liquid Lounge, Solid Bar & Grill & Slow By Slow Coffee House
- Surrounded by various retailers, restaurants, financial institutions and other professional services
- Contact agents to discuss various uses and layouts and to schedule a walkthrough today!!