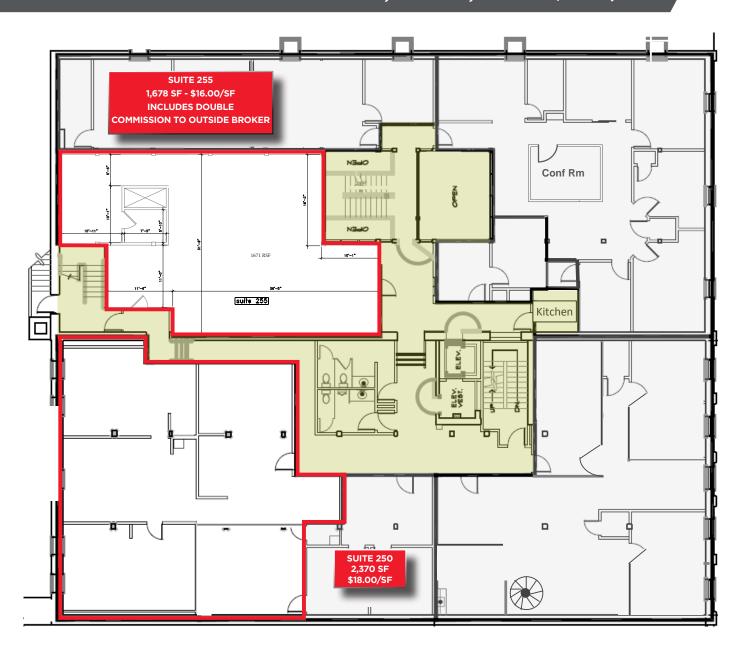

# **PROPERTY HIGHLIGHTS**

**JENNIFER MCENTEE** 

Office | Capital Markets

jennifer.mcentee@cushwake.com

Senior Director

+1 208 287 9495

**Suite 250** 2,370 SF - \$18.00/SF FSEJ

**Suite 255** 1,678 SF - \$16.00/SF FSEJ

405 South 8th Street, Boise, Idaho 83702

1,023 TO 2,370 SF FOR LEASE

2ND FLOOR OFFICE SPACE FOR LEASE - 1,678 TO 2,370 SF - \$18.00/SF