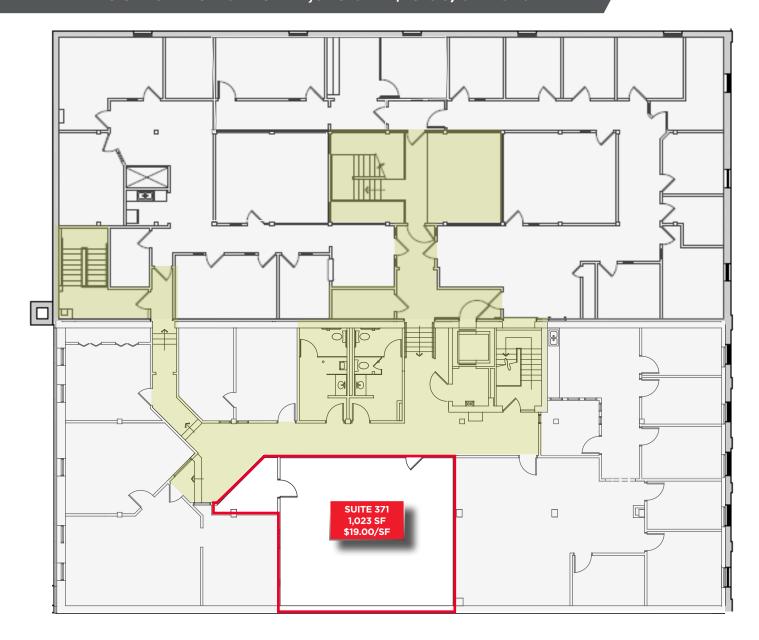

405 South 8th Street, Boise, Idaho 83702

1,023 TO 2,370 SF FOR LEASE

THIRD FLOOR OFFICE SPACE - 1,023 SF - \$19.00/SF FSEJ

**Suite 371** 1,023 SF - \$19.00/SF FSEJ

**Lease Type** FSEJ

Preferred Term 3 to 5 Years

T.I. Allowance Negotiable

Building Size 46,824 SF Total

**Location** Downtown Boise

**LockBox** No, Contact Agents

**Availability** Immediate