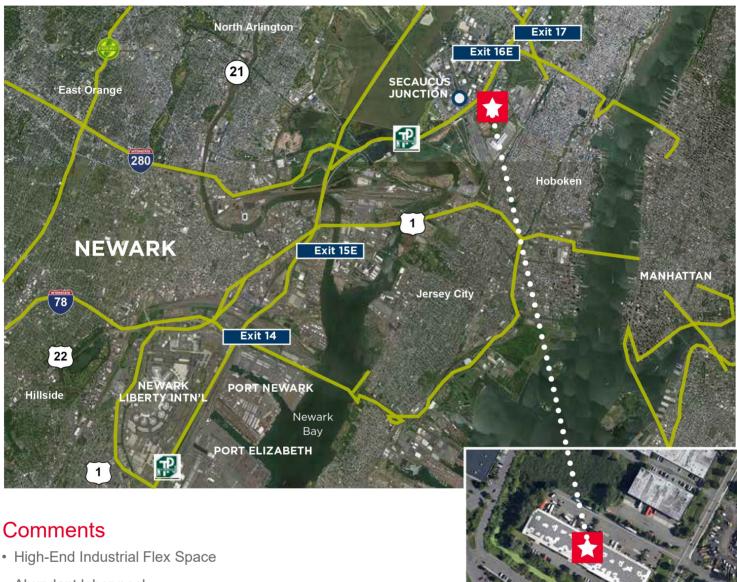

### Location

- · Abundant labor pool
- Minutes from New Jersey Turnpike Exit 15X (Secaucus Junction)
- 10-minute non-stop train ride between Secaucus Junction and New York Penn Station
- Easy access to the New Jersey Turnpike and New York City via the Holland and Lincoln Tunnels