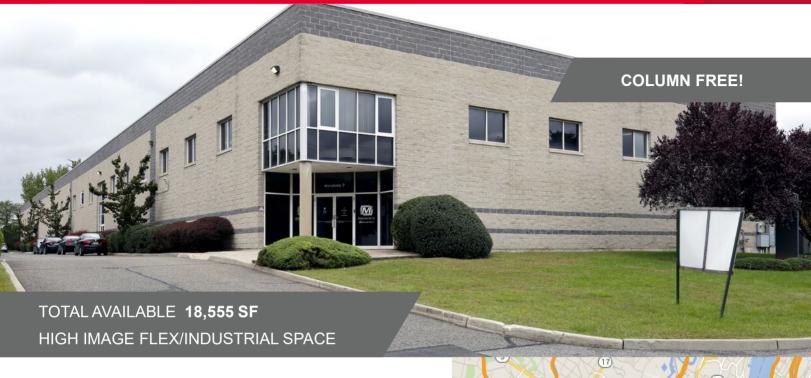

# **701 Penhorn Avenue, Units 3 & 6**

Secaucus, New Jersey

## **Property Highlights**

Unit 3 - 9,596 SF

- 7,945 SF Warehouse
- 1,651 SF Office area
- Unit 6 8,959 SF
- 7,308 SF Warehouse
- 1,651 SF Office area

- 2 Loading Docks
- Available Immediately
- 1 Loading Dock
- Available in 60 days

#### **Unit Features**

- 24' Ceiling Height
- 200 Amps Power
- Wet Sprinkler System
- Mezzanine Office Space Equipped with Individually Controlled HVAC
- Building Solar Panels to Reduce Tenant Electricity Costs
- Convenient Access to the New Jersey Turnpike and New York City

#### **FOR LEASE**