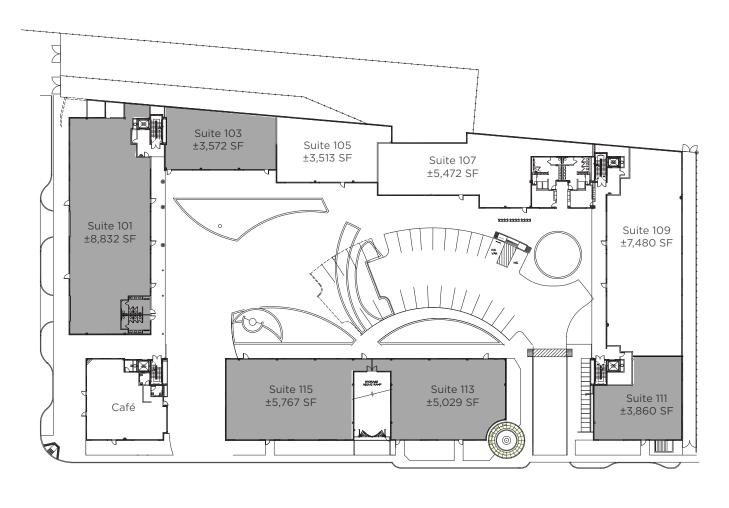

### SITE PLAN

Floor plan not to scale

### 195 PAGE MILL ROAD

Palo Alto, CA 94306

SUITE 105-107: ±8,985 SF, DIVISIBLE

Bowden Park

TO ±3,513 SF

SUITE 109: ±7,480 SF