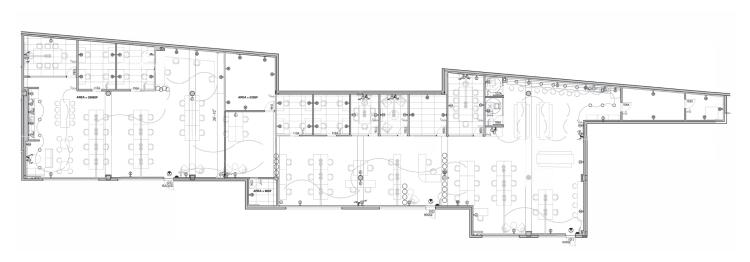

### **FLOORPLANS**

SUITE 105-107: ±8,985 SF, DIVISIBLE TO ±3,513 SF

SUITE 109: ±7,480 SF

Floor plan not to scale

**TED EYRE** Senior Director +1 650 320 0216

ted.eyre@cushwake.com LIC #00897564

525 University Avenue, Suite 220 Palo Alto, California 94301 Main +1 650 852 1200 Fax +1 650 618 8560 cushmanwakefield.com

### 195 PAGE MILL ROAD

Palo Alto, CA 94306

SUITE 105-107: ±8,985 SF, DIVISIBLE

Bowden Park

TO ±3,513 SF

SUITE 109: ±7,480 SF