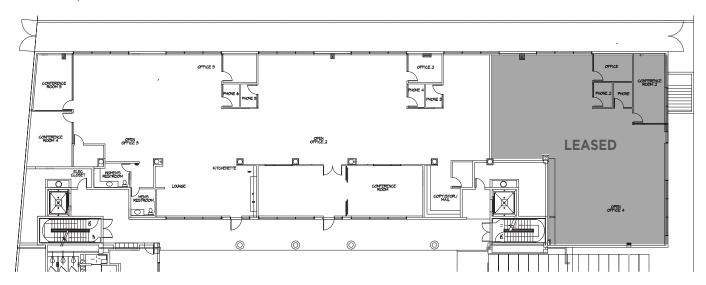

### **FLOORPLANS**

SUITE 105-107: ±8,985 SF, DIVISIBLE TO ±3,513 SF

SUITE 109: ±7,480 SF

Floor plan not to scale

**TED EYRE** Senior Director +1 650 320 0216

ted.eyre@cushwake.com LIC #00897564

525 University Avenue, Suite 220 Palo Alto, California 94301 Main +1 650 852 1200 Fax +1 650 618 8560 cushmanwakefield.com

### 195 PAGE MILL ROAD

Palo Alto, CA 94306

SUITE 105-107: ±8,985 SF, DIVISIBLE

Bowden Park

TO ±3,513 SF

SUITE 109: ±7,480 SF