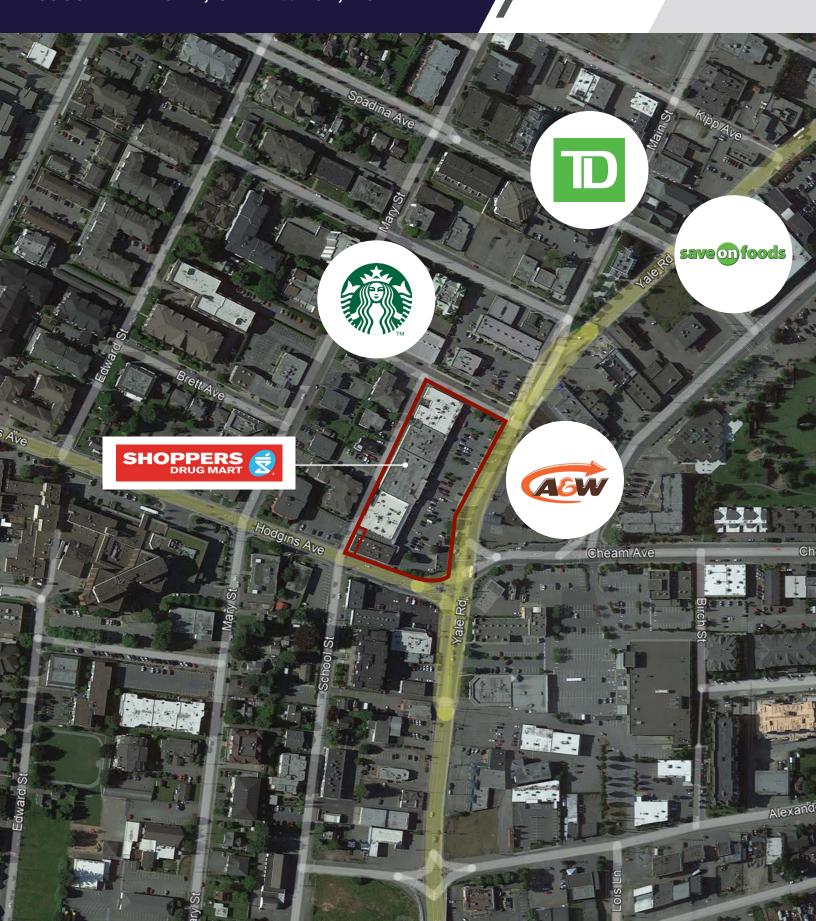

### FOR LEASE SOUTHGATE SHOPPING CENTRE

45905 YALE ROAD, CHILLIWACK, BC

**7 MINUTES** 