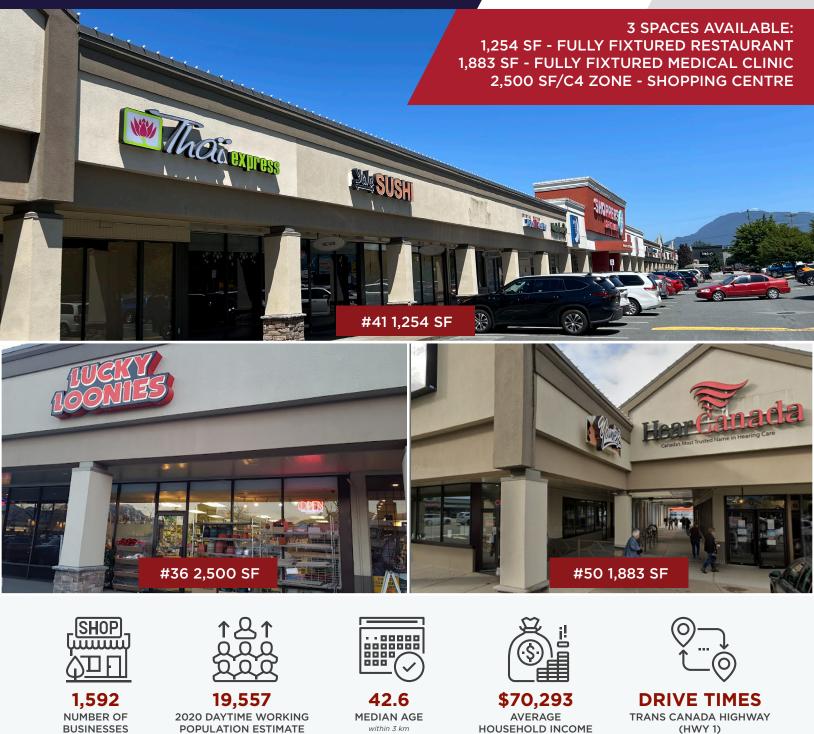

### FOR LEASE SOUTHGATE SHOPPING CENTRE

45905 YALE ROAD, CHILLIWACK, BC

**7 MINUTES** 

## CUSHMAN & WAKEFIELD

45905 YALE ROAD, CHILLIWACK, BC

| AVAILABLE | AREA     | RENT                            | ADDITIONAL RENT                          | GROSS MONTHLY<br>OCCUPANCY COSTS       |
|-----------|----------|---------------------------------|------------------------------------------|----------------------------------------|
| UNIT 36   | 2,500 SF | Starting at<br>\$30.00 psf, net | \$14.75 psf<br>Property Mgmt: 5% of RENT | \$9,635.42<br>(before GST & Utilities) |
| UNIT 41   | 1,254 SF | Starting at<br>\$35.00 psf, net | \$14.75 psf<br>Property Mgmt: 5% of RENT | \$5,467.58<br>(before GST & Utilities) |
| UNIT 50   | 1,883 SF | Starting at<br>\$19.00 psf, net | \$14.75 psf<br>Property Mgmt: 5% of RENT | \$5,300.43<br>(before GST & Utilities) |