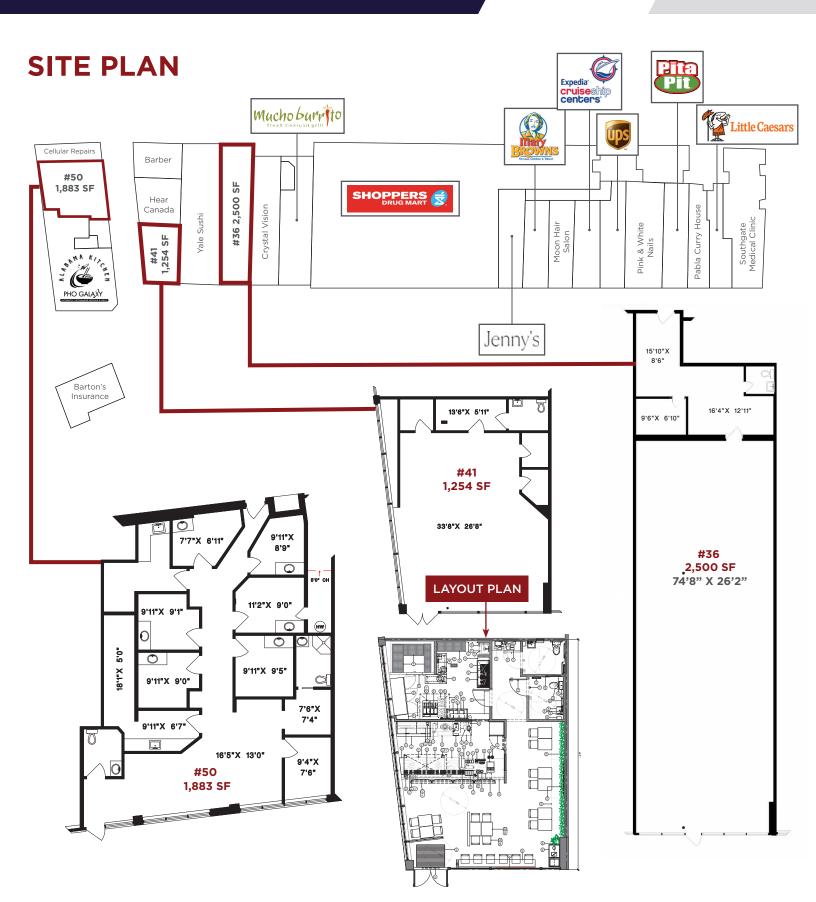

## CUSHMAN & WAKEFIELD

45905 YALE ROAD, CHILLIWACK, BC

| AVAILABLE | AREA     | RENT                            | ADDITIONAL RENT                          | GROSS MONTHLY<br>OCCUPANCY COSTS       |
|-----------|----------|---------------------------------|------------------------------------------|----------------------------------------|
| UNIT 36   | 2,500 SF | Starting at<br>\$30.00 psf, net | \$14.75 psf<br>Property Mgmt: 5% of RENT | \$9,635.42<br>(before GST & Utilities) |
| UNIT 41   | 1,254 SF | Starting at<br>\$35.00 psf, net | \$14.75 psf<br>Property Mgmt: 5% of RENT | \$5,467.58<br>(before GST & Utilities) |
| UNIT 50   | 1,883 SF | Starting at<br>\$19.00 psf, net | \$14.75 psf<br>Property Mgmt: 5% of RENT | \$5,300.43<br>(before GST & Utilities) |