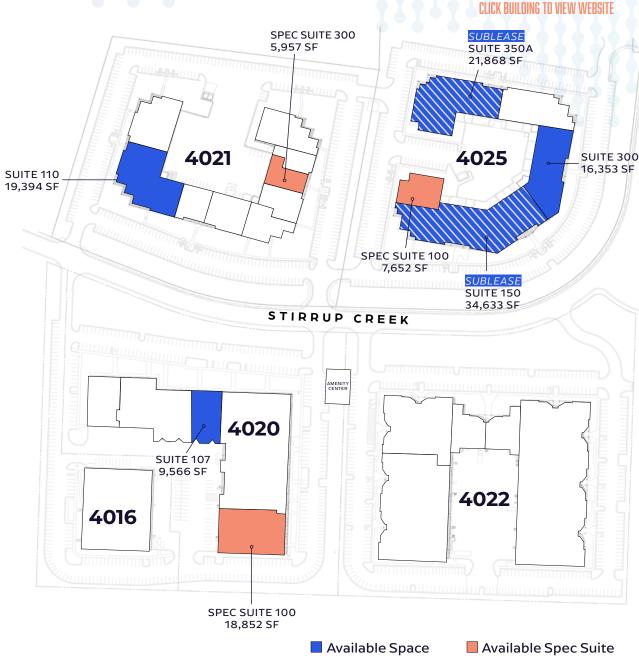

With single-story buildings designed for flexibility, tenants can move into life science spec suites that meet their specific needs or design a space from shell to help drive their unique missions forward.

- FIVE (5) SINGLE-STORY BUILDINGS
- 447,000 TOTAL SQUARE FEET
- LAB-READY SUITES
- DOCK ACCESS OR SHARED SCISSOR LIFTS
- CEILING HEIGHTS FROM 16' 19'
- PARKING AT 3/1,000
- UPGRADED POWER FOR LIFE SCIENCE RESEARCH