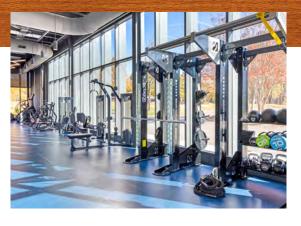

- FITNESS CENTER
- MEETING SPACE
- COFFEE LOUNGE
- OUTDOOR GATHERING SPACE
- CONFERENCE/TRAINING ROOM
- CATERING KITCHEN

Jumpstart your morning with a workout at the campus fitness center, packed with the latest machines and equipment.

Grab lunch nearby and enjoy a break on campus at any number of outdoor gathering spaces.