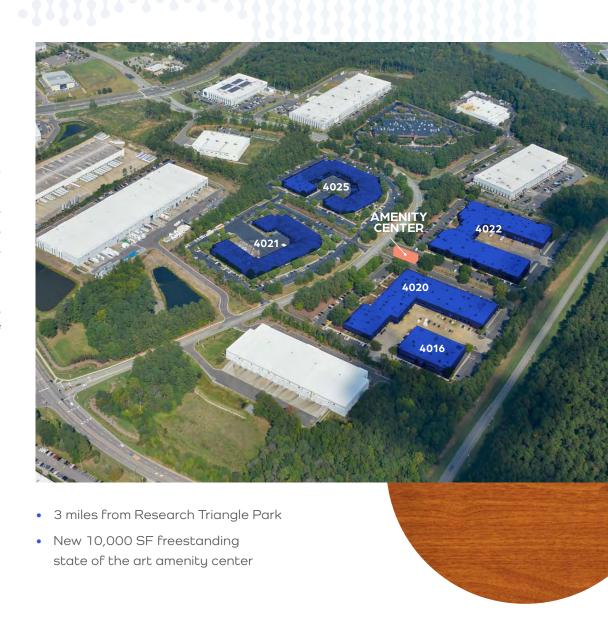

#### Campus Highlights

- Highly-amenitized, life science-designed campus
- 447,000 total SF
- Five (5) single-story buildings

### **AMENITY CENTER CONNECTING VISIONARIES AND DRIVING BREAKTHROUGHS**

Experience a state-of-the-art research hub that goes above and beyond the ordinary to cultivate a sense of belonging, community, and synergy towards a common goal.

- FIVE (5) SINGLE-STORY BUILDINGS
- 447,000 TOTAL SQUARE FEET
- LAB-READY SUITES
- DOCK ACCESS OR SHARED SCISSOR LIFTS
- CEILING HEIGHTS FROM 16' 19'
- PARKING AT 3/1,000
- UPGRADED POWER FOR LIFE SCIENCE RESEARCH