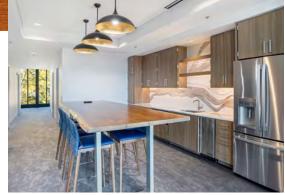

- FITNESS CENTER
- MEETING SPACE
- COFFEE LOUNGE
- OUTDOOR GATHERING SPACE
- CONFERENCE/TRAINING ROOM
- CATERING KITCHEN

Wrap up your day with a cocktail at a nearby local restaurant.

Head to the conference center to give birth to new, revolutionary ideas.

Recharge with an afternoon pick-me-up at the amenity center coffee lounge.