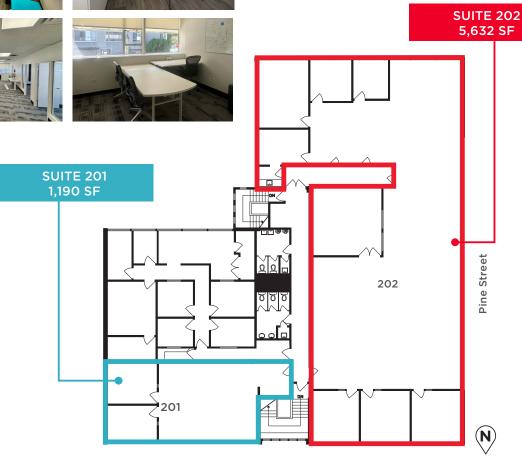

## 2ND FLOOR AVAILABILITIES:

### SUITE 201 (1,190 SF)

- Move-in ready suite
- Built out with two meeting rooms/large private offices and large open workspace area
- Bike racks in place at front entrance area
- North facing with plenty of natural light

### SUITE 202 (5,632 SF)

- Move in ready corner suite
- Built out with 5 perimeter large offices/ meeting rooms, 2 boardrooms and large open workspace area
- Enclosed kitchenette with lounge area
- Inundated with natural light with North, West and South facing views
- Turnkey opportunity with furniture available

West Broadway
FLOOR PLAN