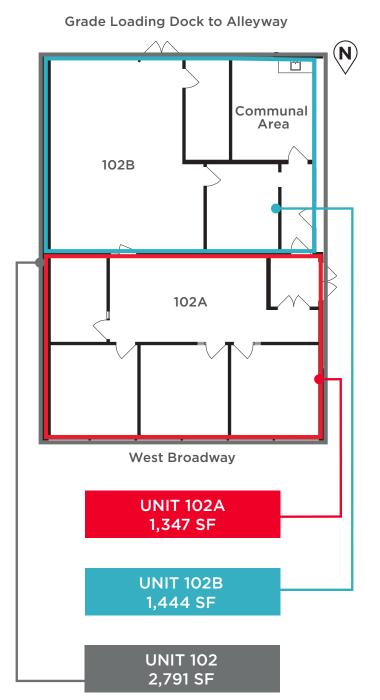

### OPTION 1: UNIT 102 (2,791 SF)

- Street facing ground floor unit
- Prominent Broadway street exposure
- Three perimeter offices/meeting rooms
- Interior meeting room/office
- Enclosed kitchen/lounge area
- Large open work area
- Grade loading access at rear

## OPTION 2: UNIT 102A (1,347 SF)

- Built out office space with 3 perimeter large offices/ meeting rooms, one interior office, reception area, and interior open space
- Broadway street front exposure
- New leasehold improvements completed throughout suite
- Hardwood flooring and new paint

## OPTION 3: UNIT 102B (1,444 SF)

- Built out with storage room, enclosed kitchen and large open area
- Grade Rear loading door
- New hardwood flooring throughout open area