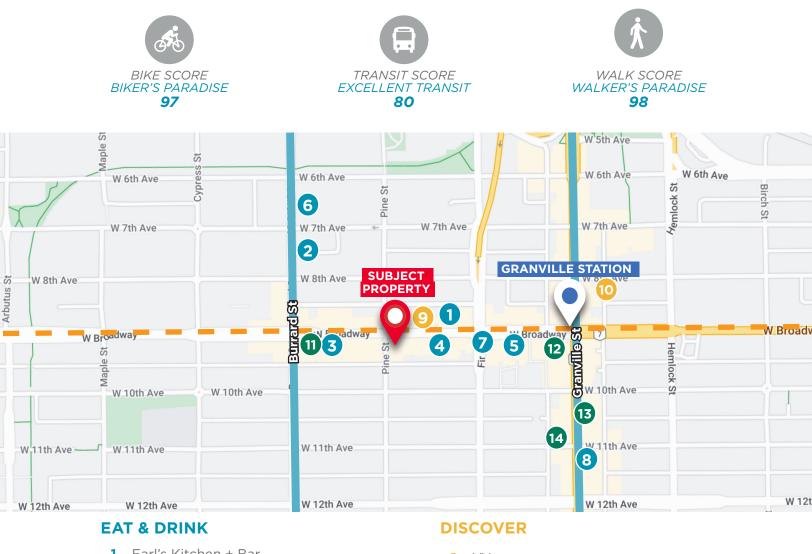

### LOCATION

Situated at the intersection of West Broadway and Pine Street, this location offers excellent accessibility to downtown, Kitsilano, and Mount Pleasant by car, bike, or transit. It's perfectly positioned near a wealth of amenities such as coffee shops, restaurants, banks, fitness centers, and shopping along West Broadway and South Granville.

# FOR LEASE / OFFICE SPACE **1690 WEST BROADWAY** VANCOUVER. BC

- 1 Earl's Kitchen + Bar
- 2 Mazuya Sushi
- 3 Starbucks
- Suika Snack Bar 4
- Cactus Club Cafe 5
- Gateau Henry 6
- 7 Trees Organic Coffee
- 8 Vij's Rangoli

#### 9 YYoga

10 Kondi Studio

### SHOP

- 11 Shoppers Drug Mart
- 12 Indigo
- **13** Pottery Barn
- 14 Edward Chapman Woman