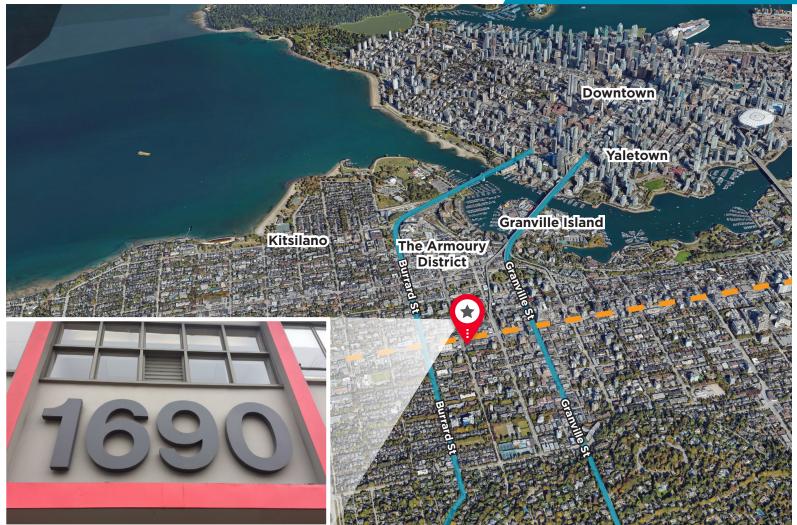

### **OPPORTUNITY**

Located at 1690 West Broadway, this prime Fairview location presents a unique opportunity to lease built out office space, or street front retail/office space. West Broadway has long been coveted as one of Vancouver's premier office and retail destinations due to its central position, a reputation that continues to strengthen as Fairview evolves into a vibrant, high-density mixed-use neighborhood.

### LOCATION

Situated at the intersection of West Broadway and Pine Street, this location offers excellent accessibility to downtown, Kitsilano, and Mount Pleasant by car, bike, or transit. It's perfectly positioned near a wealth of amenities such as coffee shops, restaurants, banks, fitness centers, and shopping along West Broadway and South Granville.