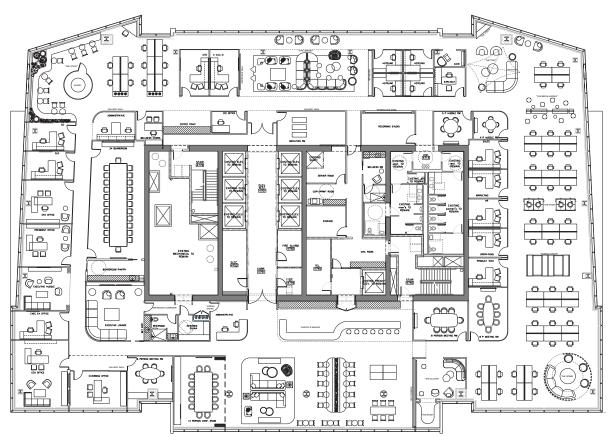

#### Contact

JOHN T. MARSHALL Executive Managing Director +1 305 533 2896 john.t.marshall@cushwake.com

| Private Offices                                                                            | Total 21            |
|--------------------------------------------------------------------------------------------|---------------------|
| Space Type                                                                                 | Space Qty           |
| CEO Office                                                                                 | 1                   |
| Chairman Office                                                                            | 1                   |
| President Office                                                                           | 1                   |
| CFO Office                                                                                 | .1                  |
| Standard Exec Office<br>Standard Office                                                    | 10                  |
| Includes: Wellness Coord. and Cl                                                           | 7                   |
| Collaboration Seats                                                                        | Total 206           |
| Space Type                                                                                 | Seats               |
| Boardroom                                                                                  | 24                  |
| Large Conf. Room                                                                           | 14                  |
| Medium Conf. Room                                                                          | 16                  |
| Small Conf. Room                                                                           | 6                   |
| Executive Lounge                                                                           | 9                   |
| Executive Huddle<br>Small Huddle                                                           | 8<br>5              |
| Small Huddle                                                                               | 4                   |
| Huddle Caves                                                                               | 8                   |
| Open Collaboration                                                                         | 116                 |
| Includes: Aviary, Library, The Tent, Media<br>Huddle, Conversation Pit, The Alcove, and Ca |                     |
| Workstation<br>EA Support                                                                  | Total 52<br>Total 4 |

Workstation Total 5
EA Support Total 4

**47TH FLOOR (PH)** 25,717 SF