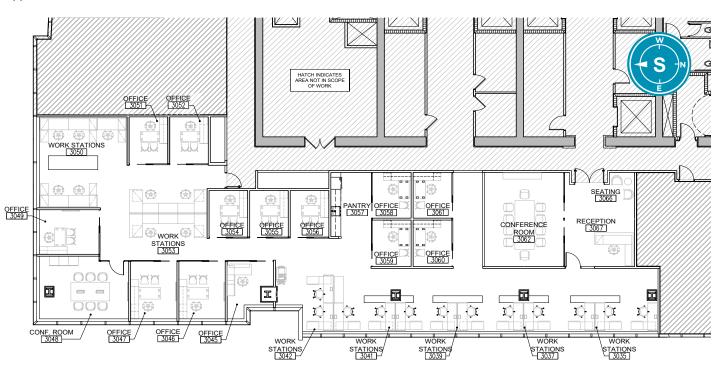

#### // SPACE HIGHLIGHTS

- 6.080 RSF Available on the 30th Floor
- Plug and Play Recently built and in immaculate condition
- Efficient build-out and furniture available
- Double door entrance off the elevator lobby
- Flexible Lease Term
- Available Immediately
- Significantly below market rent

#### // FLOOR PLAN