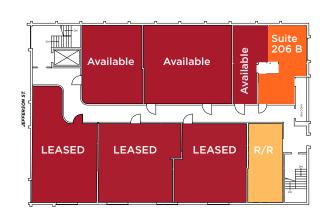

2910 Jefferson Street, Carlsbad, CA 92008

| Suite | Size (RSF)  | Price      | Date<br>Available | Comments                                                                                               |
|-------|-------------|------------|-------------------|--------------------------------------------------------------------------------------------------------|
| 200   | 816 - 1,031 | \$3.85/RSF | Now               | 2 Private Offices, Reception Area, Storage Room, Kitchen with Dishwasher, Private Bathroom with shower |
| 206 A | 500*        | \$1,875 FS | Now               | Private Office, Conference Room                                                                        |
| 206 B | 504*        | \$2,475 FS | Now               | Private Office, Reception Area, Sink & Drain, Access to Shared Balcony                                 |

### Suite 206 B (504 RSF)

Available Now

- Private Office
- Reception Area
- Sink & Drain
- Access to Shared Balcony

2910 Jefferson Street, Carlsbad, CA 92008