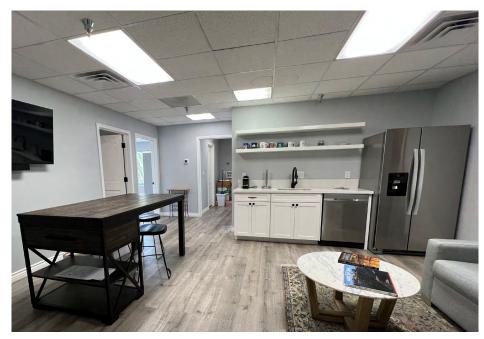

#### Suite 200 (816 - 1,031 RSF)

Available Now

- 2 Private Offices
- Reception Area
- Storage Room
- Kitchen with Dishwasher
- Private bathroom with shower

2910 Jefferson Street, Carlsbad, CA 92008