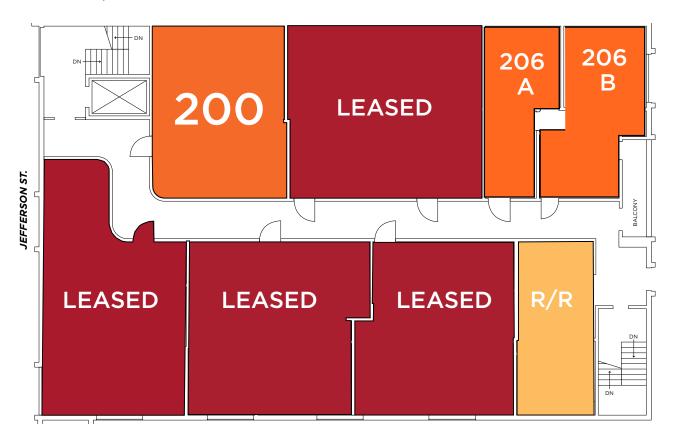

2910 Jefferson Street, Carlsbad, CA 92008

| Suite | Size (RSF)  | Price      | Date<br>Available | Comments                                                                                               |
|-------|-------------|------------|-------------------|--------------------------------------------------------------------------------------------------------|
| 200   | 816 - 1,031 | \$3.85/RSF | Now               | 2 Private Offices, Reception Area, Storage Room, Kitchen with Dishwasher, Private Bathroom with shower |
| 206 A | 500*        | \$1,875 FS | Now               | Private Office, Conference Room                                                                        |
| 206 B | 504*        | \$2,475 FS | Now               | Private Office, Reception Area, Sink & Drain, Access to Shared Balcony                                 |

\*206 A and 206 B can be combined for 1,004 RSF

2910 Jefferson Street, Carlsbad, CA 92008

#### Suite 200 (816 - 1,031 RSF)

Available Now

- 2 Private Offices
- Reception Area
- Storage Room
- Kitchen with Dishwasher
- Private bathroom with shower

2910 Jefferson Street, Carlsbad, CA 92008

### Suite 206 A (500 RSF)

Available Now

• 2 Private Offices

2910 Jefferson Street, Carlsbad, CA 92008

### Suite 206 B (504 RSF)

Available Now

- Private Office
- Reception Area
- Sink & Drain
- Access to Shared Balcony

2910 Jefferson Street, Carlsbad, CA 92008

#### Suite 206 A & B (1,004 RSF)

#### Demisable to 500 RSF

Available Now

- 2 Private Offices
- Conference Room
- Reception Area
- Sink & Drain
- Small Kitchenette

2910 Jefferson Street, Carlsbad, CA 92008

2910 Jefferson Street, Carlsbad, CA 92008