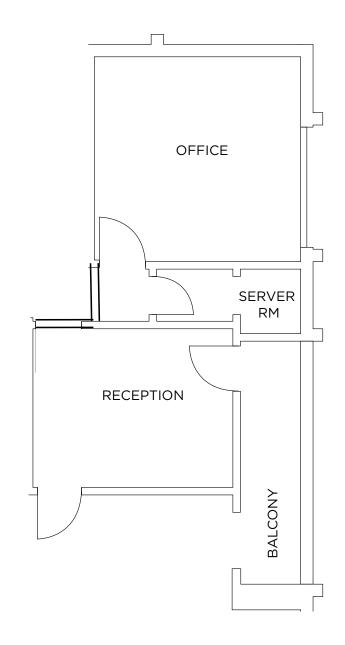

### Suite 206 B (504 RSF)

Available Now

- Private Office
- Reception Area
- Sink & Drain
- Access to Shared Balcony

2910 Jefferson Street, Carlsbad, CA 92008