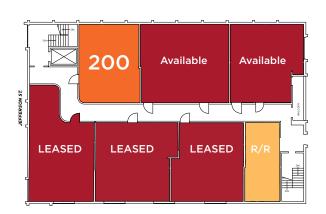

2910 Jefferson Street, Carlsbad, CA 92008

| Suite | Size (RSF)  | Price      | Date<br>Available | Comments                                                                                               |
|-------|-------------|------------|-------------------|--------------------------------------------------------------------------------------------------------|
| 200   | 816 - 1,031 | \$3.85/RSF | Now               | 2 Private Offices, Reception Area, Storage Room, Kitchen with Dishwasher, Private Bathroom with shower |
| 206 A | 500*        | \$1,875 FS | Now               | Private Office, Conference Room                                                                        |
| 206 B | 504*        | \$2,475 FS | Now               | Private Office, Reception Area, Sink & Drain, Access to Shared Balcony                                 |

#### Suite 200 (816 - 1,031 RSF)

Available Now

- 2 Private Offices
- Reception Area
- Storage Room
- Kitchen with Dishwasher
- Private bathroom with shower

2910 Jefferson Street, Carlsbad, CA 92008