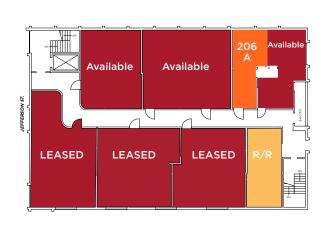

2910 Jefferson Street, Carlsbad, CA 92008

| Suite | Size (RSF)  | Price      | Date<br>Available | Comments                                                                                               |
|-------|-------------|------------|-------------------|--------------------------------------------------------------------------------------------------------|
| 200   | 816 - 1,031 | \$3.85/RSF | Now               | 2 Private Offices, Reception Area, Storage Room, Kitchen with Dishwasher, Private Bathroom with shower |
| 206 A | 500*        | \$1,875 FS | Now               | Private Office, Conference Room                                                                        |
| 206 B | 504*        | \$2,475 FS | Now               | Private Office, Reception Area, Sink & Drain, Access to Shared Balcony                                 |

### Suite 206 A (500 RSF)

Available Now

• 2 Private Offices

2910 Jefferson Street, Carlsbad, CA 92008