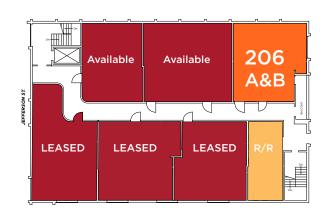

2910 Jefferson Street, Carlsbad, CA 92008

| Suite | Size (RSF)  | Price      | Date<br>Available | Comments                                                                                               |
|-------|-------------|------------|-------------------|--------------------------------------------------------------------------------------------------------|
| 200   | 816 - 1,031 | \$3.85/RSF | Now               | 2 Private Offices, Reception Area, Storage Room, Kitchen with Dishwasher, Private Bathroom with shower |
| 206 A | 500*        | \$1,875 FS | Now               | Private Office, Conference Room                                                                        |
| 206 B | 504*        | \$2,475 FS | Now               | Private Office, Reception Area, Sink & Drain, Access to Shared Balcony                                 |

#### Suite 206 A & B (1,004 RSF)

#### Demisable to 500 RSF

Available Now

- 2 Private Offices
- Conference Room
- Reception Area
- Sink & Drain
- Small Kitchenette

2910 Jefferson Street, Carlsbad, CA 92008

2910 Jefferson Street, Carlsbad, CA 92008