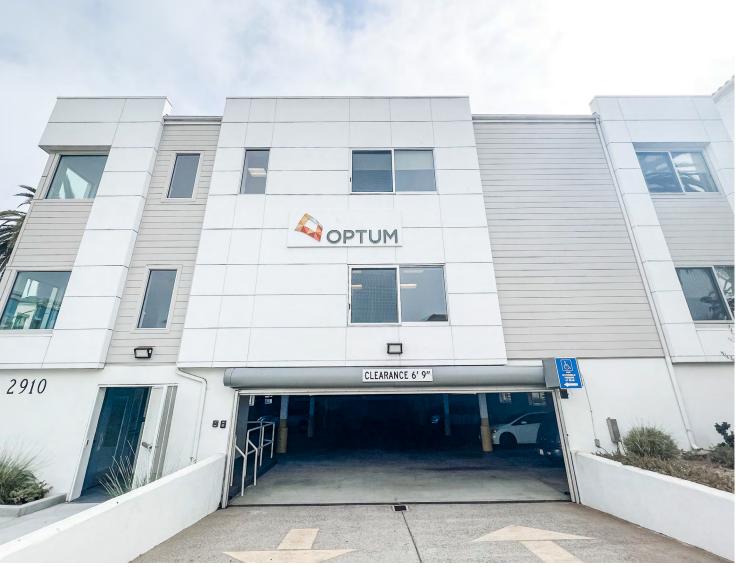

2910 Jefferson Street, Carlsbad, CA 92008

#### **Property Highlights**

- 10,904 SF Professional Office Building
- Located in Downtown Carlsbad with very strong population and economic demographics
- Two-story, elevator served building
- · On-street and subterranean parking
- Located west of Interstate 5 in the heart of Carlsbad Village
  - Walking distance to the village businesses, restaurants, shops, and the beach