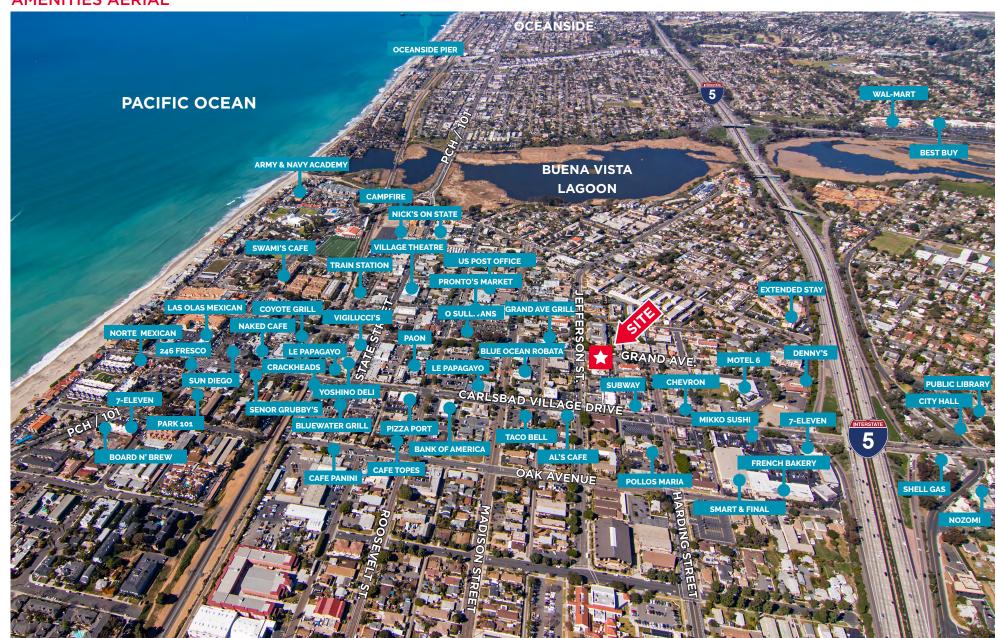

sbad, CA 92008

#### Suite 200 (816 - 1,031 RSF)

Available Now

- 2 Private Offices
- Reception Area
- Storage Room
- Kitchen with Dishwasher
- Private bathroom with shower







2910 Jefferson Street, Carlsbad, CA 92008

### Suite 206 A (500 RSF)

Available Now

• 2 Private Offices







2910 Jefferson Street, Carlsbad, CA 92008

### Suite 206 B (504 RSF)

Available Now

- Private Office
- Reception Area
- Sink & Drain
- Access to Shared Balcony







2910 Jefferson Street, Carlsbad, CA 92008

#### Suite 206 A & B (1,004 RSF)

#### Demisable to 500 RSF

Available Now

- 2 Private Offices
- Conference Room
- Reception Area
- Sink & Drain
- Small Kitchenette







2910 Jefferson Street, Carlsbad, CA 92008











2910 Jefferson Street, Carlsbad, CA 92008

#### **AMENITIES AERIAL**