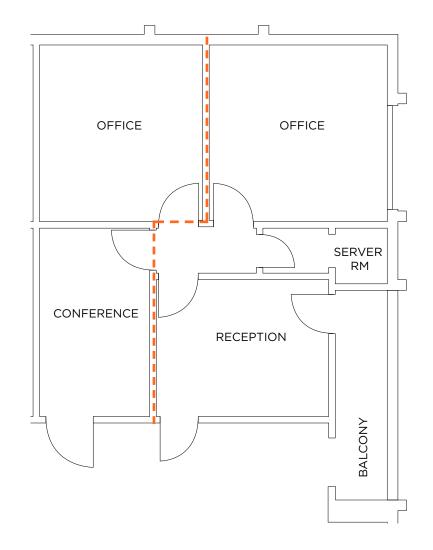

#### Suite 206 A & B (1,004 RSF)

#### Demisable to 500 RSF

Available Now

- 2 Private Offices
- Conference Room
- Reception Area
- Sink & Drain
- Small Kitchenette

2910 Jefferson Street, Carlsbad, CA 92008

2910 Jefferson Street, Carlsbad, CA 92008