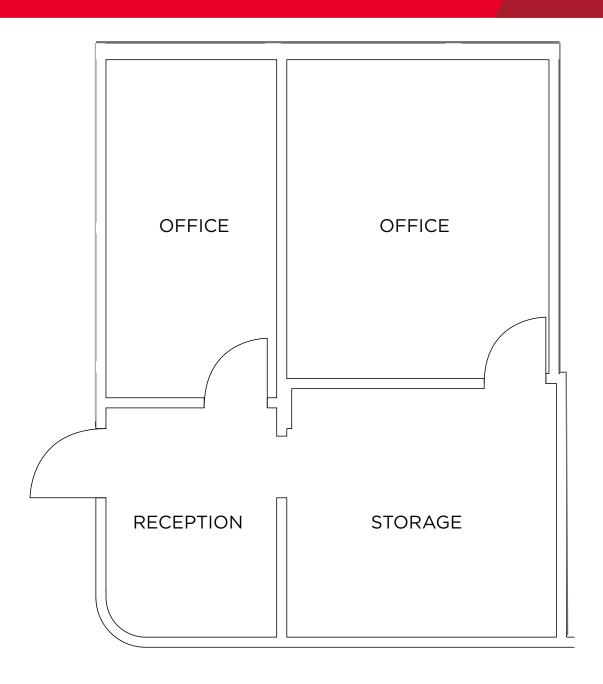

2910 Jefferson Street, Carlsbad, CA 92008

| Suite | Size (RSF)  | Price      | Date<br>Available | Comments                                                                                               |
|-------|-------------|------------|-------------------|--------------------------------------------------------------------------------------------------------|
| 200   | 816 - 1,031 | \$3.85/RSF | Now               | 2 Private Offices, Reception Area, Storage Room, Kitchen with Dishwasher, Private Bathroom with shower |
| 206 A | 500*        | \$1,875 FS | Now               | Private Office, Conference Room                                                                        |
| 206 B | 504*        | \$2,475 FS | Now               | Private Office, Reception Area, Sink & Drain, Access to Shared Balcony                                 |

#### Suite 200 (816 - 1,031 RSF)

Available Now

- 2 Private Offices
- Reception Area
- Storage Room
- Kitchen with Dishwasher
- Private bathroom with shower

2910 Jefferson Street, Carlsbad, CA 92008