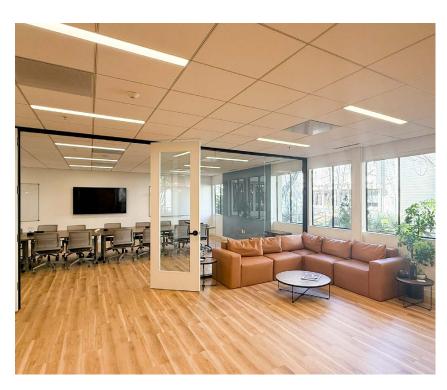

- 3 private offices
- Conference room
- Open work area
- Kitchenette
- Abundant natural light
- Ground floor