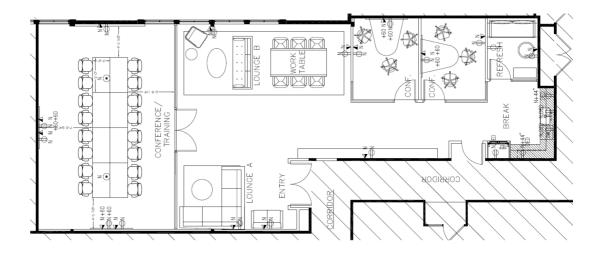

## SUITE 120 **± 2,182 RSF**

#### **Suite Details**

| Space Available: | ±2,182 SF        |
|------------------|------------------|
| Lease Rate:      | \$5.25 PSF       |
| Term Through:    | 3/31/2027        |
| Parking:         | Abundant on-site |

- 3 private offices
- Conference room
- Open work area
- Kitchenette
- Abundant natural light
- Ground floor