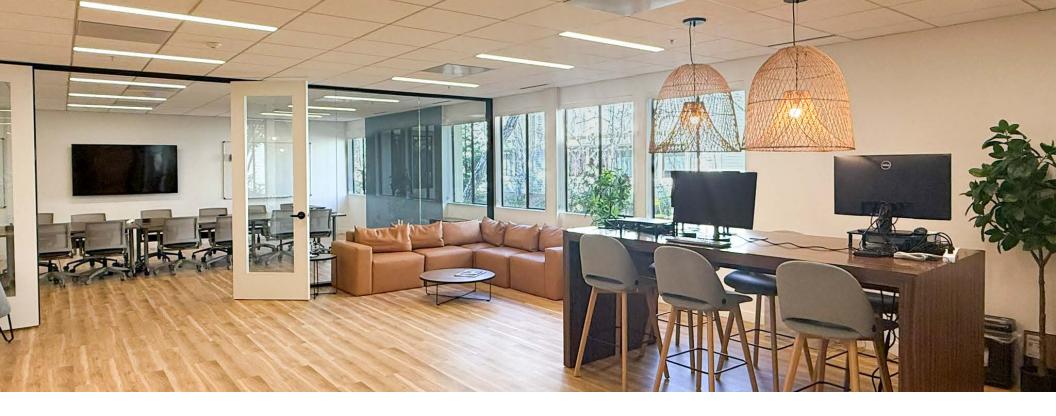

## SUITE 120 **± 2,182 RSF**

- 3 private offices
- Conference room
- Open work area
- Kitchenette
- Abundant natural light
- Ground floor