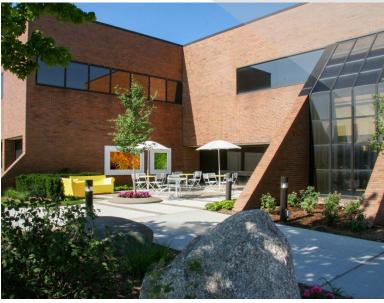

## **Property Highlights**

Located on Troy, Michigan's "Golden Corridor", 1650 W. Big Beaver Road has the following property highlights to note:

- FF&E is negotiable
- Café, common area vending and lounge
- Potential for Building Signage
- Outdoor patio and greenspace available
- 282 parking spaces (4.7/1,000 SF)
- Minutes away from retail, restaurants and more; immediate access to I-75
- Lease Rate: \$16.00 to \$19.50/SF Gross Plus Electric and Janitorial