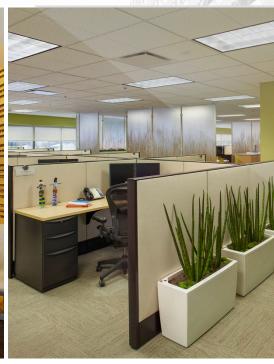

## **Property Highlights**

Located on Troy, Michigan's "Golden Corridor", 1650 W. Big Beaver Road has the following property highlights to note:

- FF&E is negotiable
- Café, common area vending and lounge
- Potential for Building Signage
- Outdoor patio and greenspace available
- 282 parking spaces (4.7/1,000 SF)
- Minutes away from retail, restaurants and more; immediate access to I-75
- Lease Rate: \$16.00 to \$19.50/SF Gross Plus Electric and Janitorial