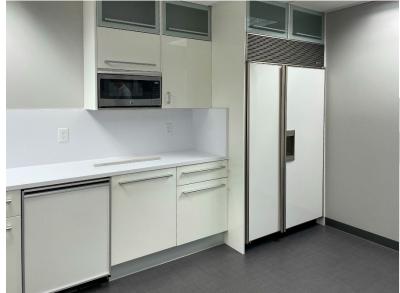

## **Property Highlights**

Located on Troy, Michigan's "Golden Corridor", 1650 W. Big Beaver Road has the following property highlights to note:

- FF&E is negotiable
- Café, common area vending and lounge
- Potential for Building Signage
- Outdoor patio and greenspace available
- 282 parking spaces (4.7/1,000 SF)
- Minutes away from retail, restaurants and more; immediate access to I-75
- Lease Rate: \$16.00 to \$19.50/SF Gross Plus Electric and Janitorial