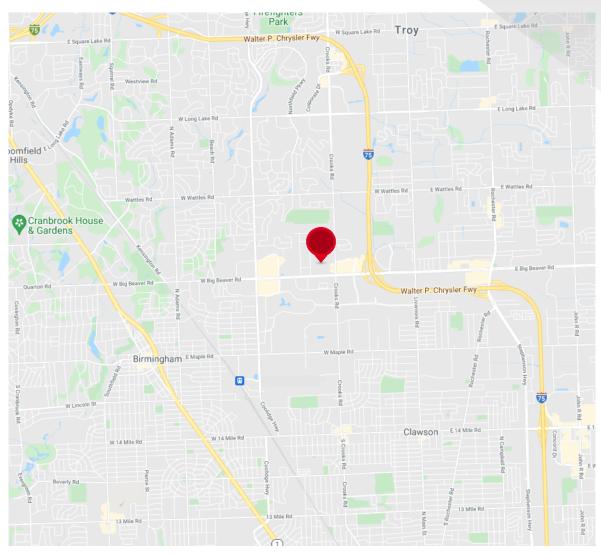

# Aerial / Location Map

# Demographics\*

| Population                                                                | 84,926    |
|---------------------------------------------------------------------------|-----------|
| Daytime Population                                                        | 124,284   |
| Projected Population                                                      | 87,456    |
| Estimated Households                                                      | 36,823    |
| Projected Households                                                      | 37,959    |
| Avg. Household Income                                                     | \$130,252 |
| Median Age                                                                | 43.1      |
| Traffic Count (West Big Beaver and Crooks Road intersection, daily count) | 114,704   |

<sup>\*3</sup> mile radius of subject property