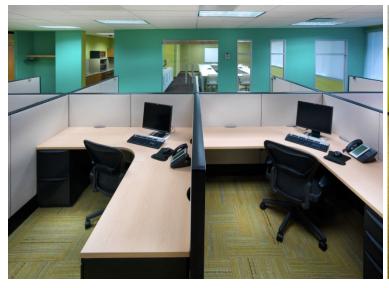

## **Property Highlights**

Located on Troy, Michigan's "Golden Corridor", 1650 W. Big Beaver Road has the following property highlights to note:

- FF&E is negotiable
- Café, common area vending and lounge
- Potential for Building Signage
- Outdoor patio and greenspace available
- 282 parking spaces (4.7/1,000 SF)
- Minutes away from retail, restaurants and more; immediate access to I-75
- Lease Rate: \$16.00 to \$19.50/SF Gross Plus Electric and Janitorial