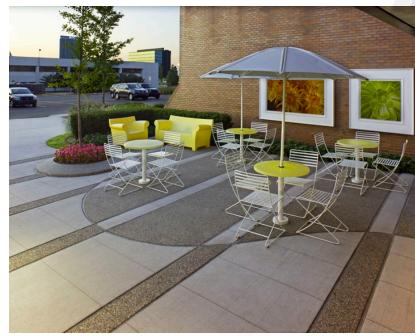

## **Property Highlights**

Located on Troy, Michigan's "Golden Corridor", 1650 W. Big Beaver Road has the following property highlights to note:

- FF&E is negotiable
- Café, common area vending and lounge
- Potential for Building Signage
- Outdoor patio and greenspace available
- 282 parking spaces (4.7/1,000 SF)
- Minutes away from retail, restaurants and more; immediate access to I-75
- Lease Rate: \$16.00 to \$19.50/SF Gross Plus Electric and Janitorial