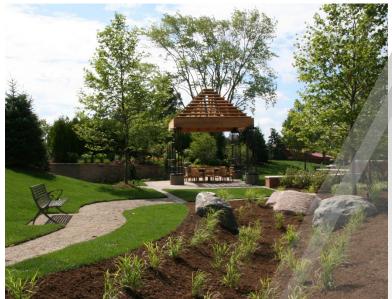

## **Property Highlights**

Located on Troy, Michigan's "Golden Corridor", 1650 W. Big Beaver Road has the following property highlights to note:

- FF&E is negotiable
- Café, common area vending and lounge
- Potential for Building Signage
- Outdoor patio and greenspace available
- 282 parking spaces (4.7/1,000 SF)
- Minutes away from retail, restaurants and more; immediate access to I-75
- Lease Rate: \$16.00 to \$19.50/SF Gross Plus Electric and Janitorial