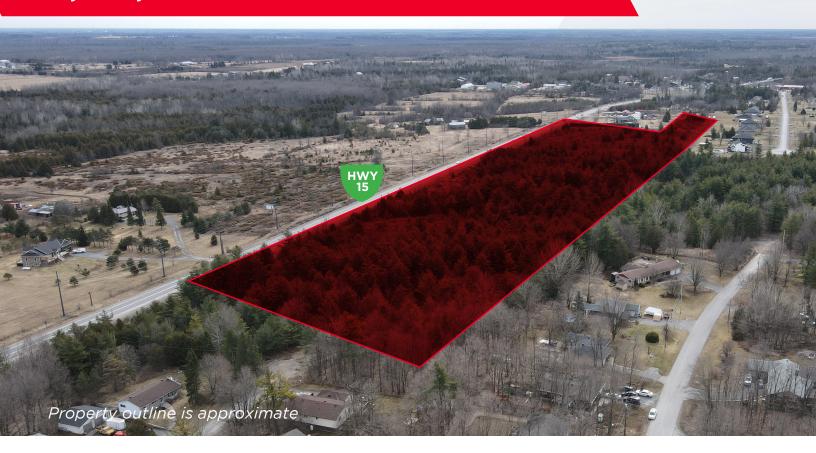

## Overview

Cushman & Wakefield Ottawa (the "Advisor"), on behalf of the beneficial owner, is pleased to offer for sale a 100% freehold interest in approximately 23.6 acres of development land located in Beckwith, Ontario (the "Property"). Strategically located on Highway 15, this Property offers excellent visibility to passing traffic and boasts convenient access for commuters. The Property is situated along the busy Carleton Place and Smiths Falls Corridor, which saw an average daily traffic count of 9,700 vehicles (MTO AADT 2019). This versatile property presents a plethora of development opportunities, featuring approximately 13.6 acres zoned commercial use (C) and approximately 8.0 acres zoned residential (R). This grants developers diverse project pathways.

**Surrounding Uses** Industrial and Residential

Access Highway 15

Highway Frontage ~ 1,290'

Note: All property outlines are approximate

| Distances        | Kilometers | Hours/Minutes |
|------------------|------------|---------------|
| Smiths Falls, ON | 25.8 km    | 19 min        |
| Kanata, ON       | 30.6 km    | 21 min        |
| Perth, ON        | 31.2 km    | 25 min        |
| Downtown Ottawa  | 52.3 km    | 40 min        |
| Brockville, ON   | 76.9 km    | 1 hr 3 min    |