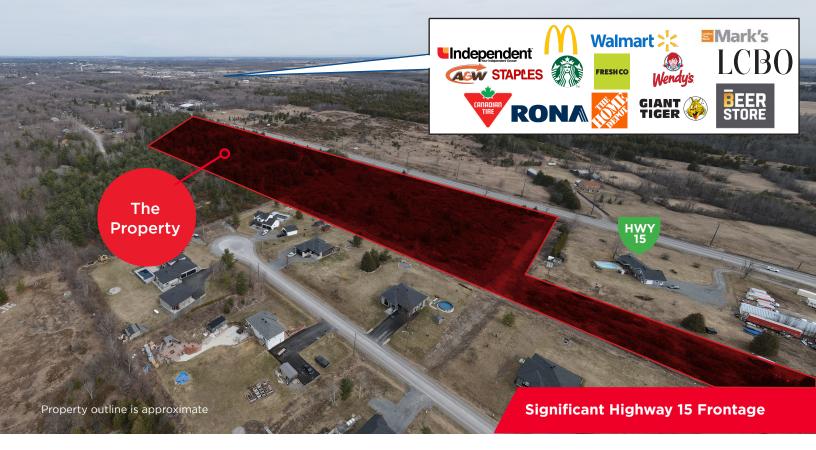

## Overview

Cushman & Wakefield Ottawa (the "Advisor"), on behalf of the beneficial owner, is pleased to offer for sale a 100% freehold interest in approximately 23.6 acres of development land located in Beckwith, Ontario (the "Property"). Strategically located on Highway 15, this Property offers excellent visibility to passing traffic and boasts convenient access for commuters. The Property is situated along the busy Carleton Place and Smiths Falls Corridor, which saw an average daily traffic count of 9,700 vehicles (MTO AADT 2019). This versatile property presents a plethora of development opportunities, featuring approximately 13.6 acres zoned commercial use (C) and approximately 8.0 acres zoned residential (R). This grants developers diverse project pathways.

Conveniently located, the Property is a mere 2-minutes from Carleton Place's Highway 7 Commercial Corridor, featuring Home Depot, LCBO, Starbucks, Canadian Tire, etc. and is 6-minutes from downtown Carleton Place. The town has undergone significant growth, with its population marking an 18% increase from 2016 to 2021. The town's proactive housing initiatives have captured the interest of numerous developers, further fueling its growth trajectory.

**Surrounding Uses** Industrial and Residential

Access Highway 15

Highway Frontage ~ 1,290'

Note: All property outlines are approximate

| Distances        | Kilometers | Hours/Minutes |
|------------------|------------|---------------|
| Smiths Falls, ON | 25.8 km    | 19 min        |
| Kanata, ON       | 30.6 km    | 21 min        |
| Perth, ON        | 31.2 km    | 25 min        |
| Downtown Ottawa  | 52.3 km    | 40 min        |
| Brockville, ON   | 76.9 km    | 1 hr 3 min    |