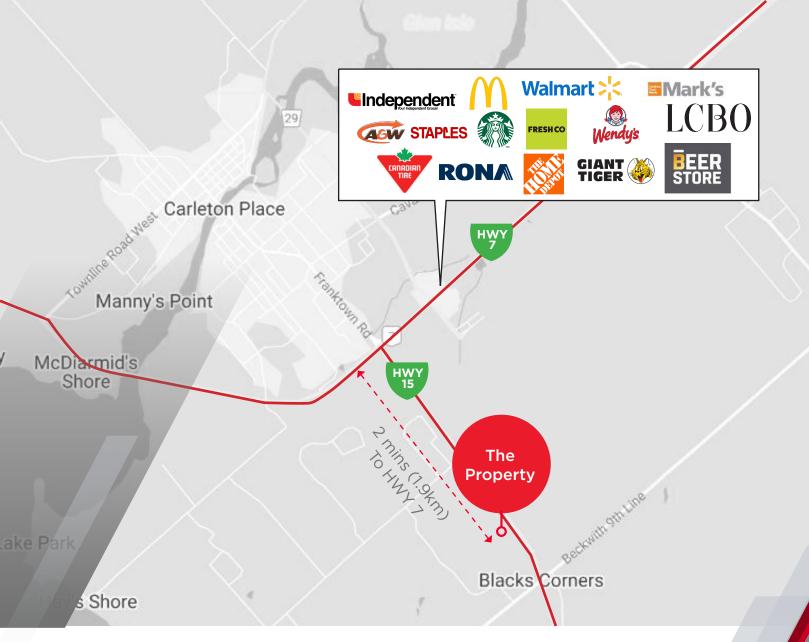

Conveniently located, the Property is a mere 2-minutes from Carleton Place's Highway 7 Commercial Corridor, featuring Home Depot, LCBO, Starbucks, Canadian Tire, etc. and is 6-minutes from downtown Carleton Place. The town has undergone significant growth, with its population marking an 18% increase from 2016 to 2021. The town's proactive housing initiatives have captured the interest of numerous developers, further fueling its growth trajectory.

**Surrounding Uses** Industrial and Residential

Access Highway 15

Highway Frontage ~ 1,290'

Note: All property outlines are approximate

| Distances        | Kilometers | Hours/Minutes |
|------------------|------------|---------------|
| Smiths Falls, ON | 25.8 km    | 19 min        |
| Kanata, ON       | 30.6 km    | 21 min        |
| Perth, ON        | 31.2 km    | 25 min        |
| Downtown Ottawa  | 52.3 km    | 40 min        |
| Brockville, ON   | 76.9 km    | 1 hr 3 min    |