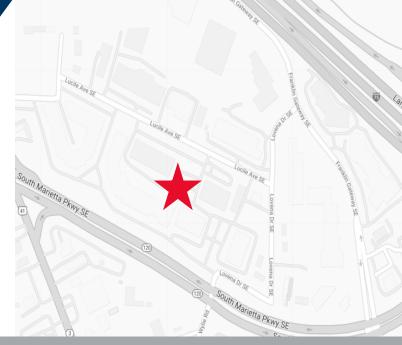

## FOR LEASE

American Business Center 1395 S. Marietta Pkwy, Marietta, GA

Building 400 - Suite 208 - 2,605 SF

## PROPERTY HIGHLIGHTS

AMERICAN BUSINESS CENTER is situated on 25 acres with 6 single-story and 3 two-story buildings. Conveniently located off I-75 and Cobb Parkway, with immediate access to the highway and the I-75 and I-285 interchange. The I-75 Express Lane Interchange is located just north of the property at Roswell Road. A multitude of restaurants, banking, retail, and services are in located near the property.