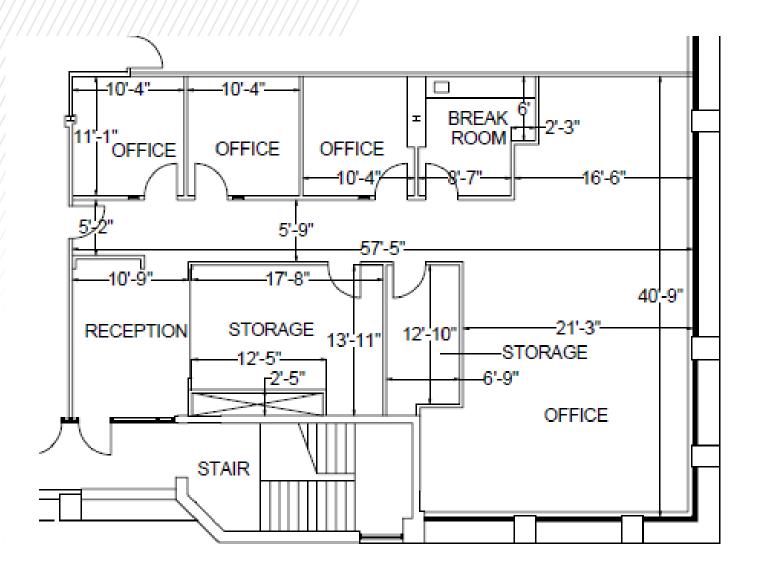

## **FLOOR PLAN** Bldg. 400 Suite 208 – 2,605 SF

For more information, contact:

Tara Healy Director +1 404 682 3430 tara.healy@cushwake.com

Andrew Thurman Senior Associate +1 470 682 3429 andrew.thurman@cushwake.com