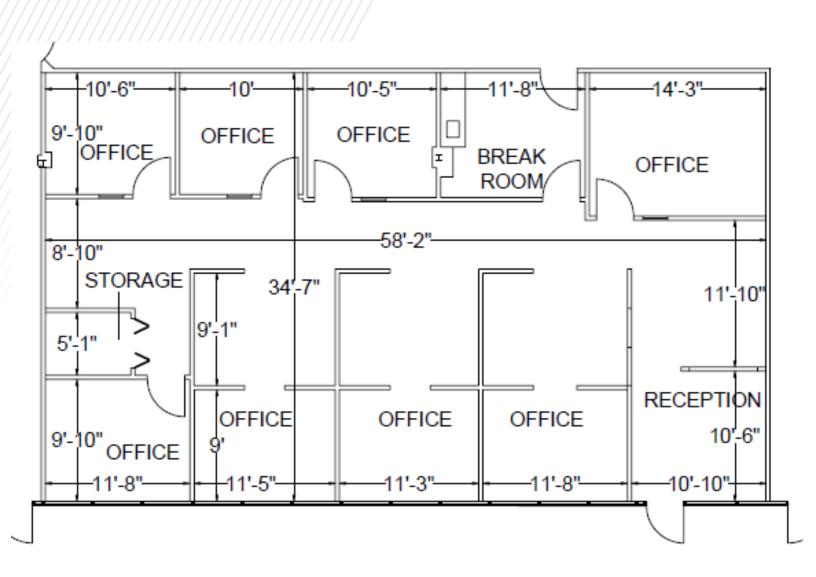

## FOR LEASE

American Business Center 1395 S. Marietta Pkwy, Marietta, GA

**FLOOR PLAN** Bldg. 400 Suite 200 – 2,556 SF

For more information, contact:

Tara Healy Director +1 404 682 3430 tara.healy@cushwake.com