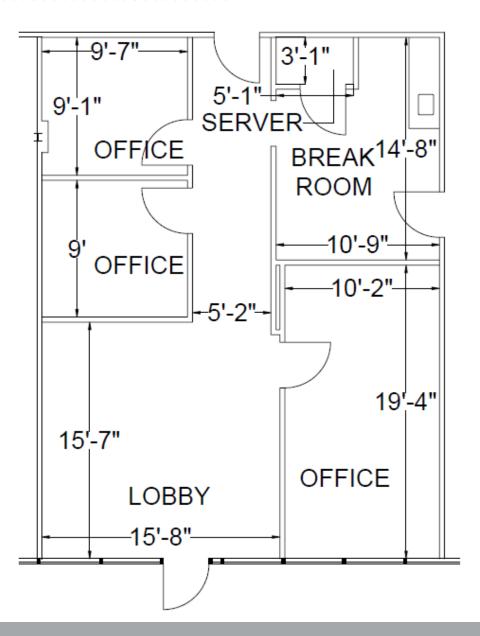

## **FLOOR PLAN** Bldg. 400 Suite 105 – 1,239 SF

For more information, contact:

Tara Healy Director +1 404 682 3430 tara.healy@cushwake.com

Andrew Thurman Senior Associate +1 470 682 3429 andrew.thurman@cushwake.com