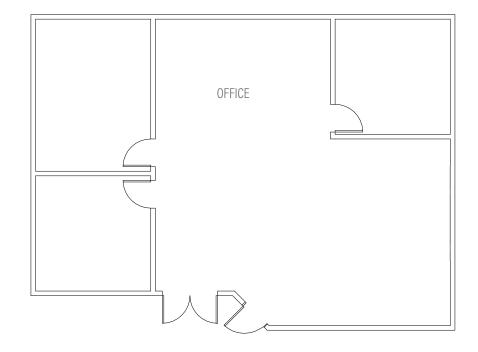

### 9400 ACTIVITY RD, SUITE A

- 1,940 square feet
- 100% Showroom/open office, 1 private office, 1 restroom.
- Exposed black ceiling with spiral AC ducting. Frontage on Activity Rd.
- \$3,958/Month (\$1.70 NNN + \$0.34 opex)
- Available Now