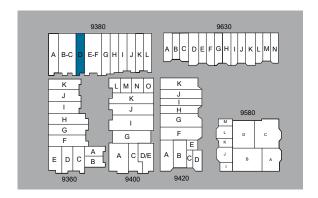

### 9360 ACTIVITY RD, SUITE J

- 1,200 square feet
- Reception/open office, 1 private office, 1 restroom, balance warehouse, 1 GL door
- \$2,388/Month (\$1.65 NNN + \$0.34 opex)
- Available Now

WAREHOUSE SPACE