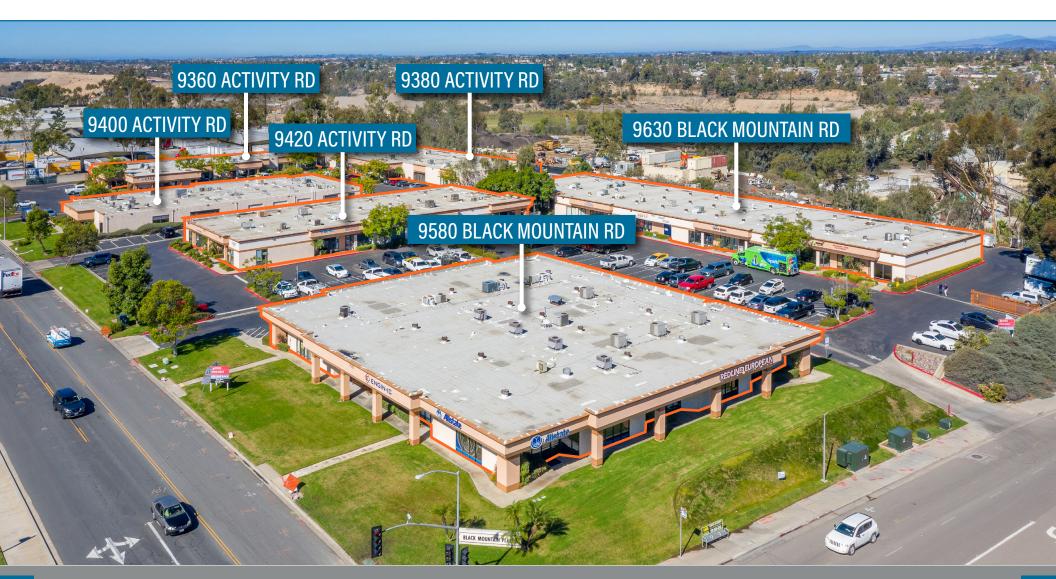

9360-9420 ACTIVITY ROAD / 9580 & 9630 BLACK MOUNTAIN ROAD, SAN DIEGO, CA 92126

9360-9420 ACTIVITY ROAD / 9580 & 9630 BLACK MOUNTAIN ROAD, SAN DIEGO, CA 92126

#### PROPERTY HIGHLIGHTS

- Easy access to I-15 and I-805
- Signalized intersection at Black Mountain and Activity Road
- Showroom, office, and industrial suites available
- Ample parking (ratio of 3:1,000)
- Expansion opportunities throughout the 96,000 SF, 6 building business park
- Cable Internet available
- Close proximity to restaurants, retail, and public transportation
- Very responsive and strong local ownership and property management