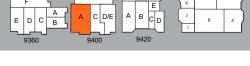

### 9400 ACTIVITY RD, SUITE A

- 1,940 square feet
- 100% Showroom/open office, 1 private office, 1 restroom.
- Exposed black ceiling with spiral AC ducting. Frontage on Activity Rd.
- \$3,958/Month (\$1.70 NNN + \$0.34 opex)
- Available Now