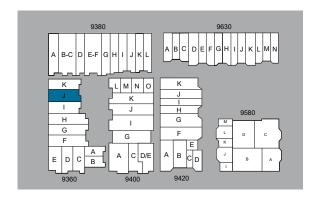

### 9360 ACTIVITY RD, SUITE J

- 1,200 square feet
- Reception/open office, 1 private office, 1 restroom, balance warehouse, 1 GL door
- \$2,388/Month (\$1.65 NNN + \$0.34 opex)
- Available Now

WAREHOUSE SPACE