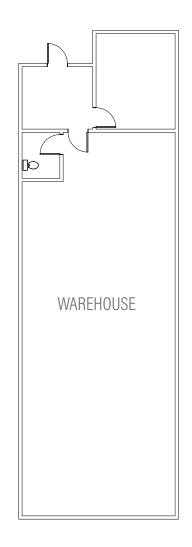

### 9380 ACTIVITY RD, SUITE D

- 1,800 square feet
- Reception/open office, 1 private office, 1 restroom, balance warehouse, 1 GL door
- \$3,582/Month (\$1.65 NNN + \$0.34 opex)
- Available August 1, 2025