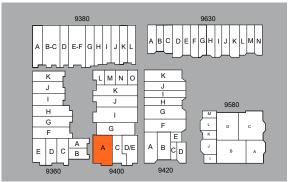

#### 9420 ACTIVITY RD, SUITE A

- 1,200 square feet
- Reception, 2 private offices, open office area, 1 restroom, balance warehouse, 1 GL door
- \$2,388/Month (\$1.65 NNN + \$0.34 opex)
- Available 11/1/2025