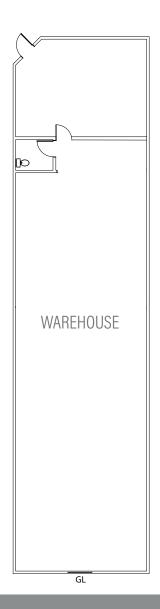

### 9360 ACTIVITY RD, SUITE J

- 1,200 square feet
- Reception/open office, 1 private office, 1 restroom, balance warehouse, 1 GL door
- \$2,388/Month (\$1.65 NNN + \$0.34 opex)
- Available Now

WAREHOUSE SPACE