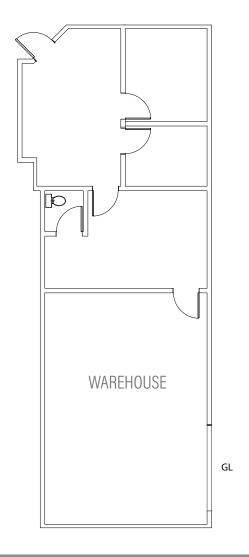

### 9400 ACTIVITY RD, SUITE G-I

- 3,626 square feet
- Reception/open office, 3 private offices, conference room, 2 restrooms, break room, balance warehouse, 1 GL door.
- 100% HVAC
- \$6,853/Month (\$1.55 NNN + \$0.34 opex)
- Available Now

### 9400 ACTIVITY RD, SUITE K

- 1,400 square feet
- Reception/open office, 2 private offices, 1 restroom, balance warehouse, 1 GL door.
- \$2,786/Month (\$1.65 NNN + \$0.34 opex)
- Available Now

WAREHOUSE SPACE = OFFICE SPACE