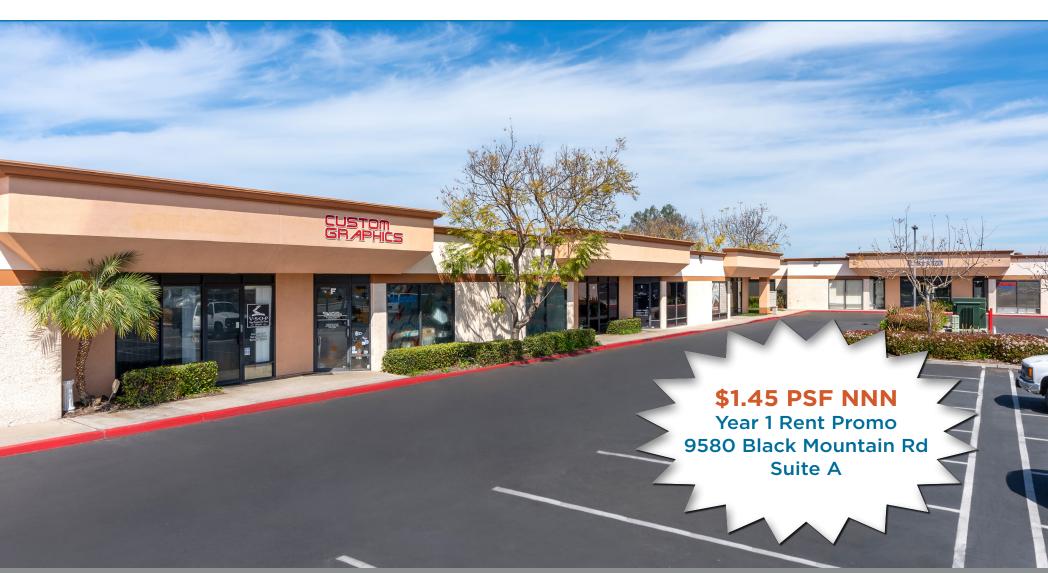

#### 9580 BLACK MOUNTAIN RD, SUITE A

- 1,716 square feet
- 100% Office, 3 private offices, large bullpen area.
- Corner suite with signage on Activity Rd and Black Mountain Rd.
- \$3,329/Month (\$1.60 NNN + \$0.34 opex)
- Available Now

#### **\$1.45 PSF NNN**

**Year 1 Rent Promo** 9580 Black Mountain Rd Suite A