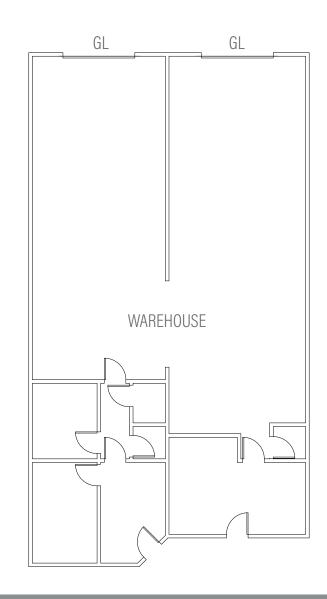

### 9630 BLACK MOUNTAIN RD, SUITE A&B

- 2,840 square feet
- Reception, 2 private offices, 2 restrooms, balance warehouse, 2 GL doors.
- \$5,510/Month (\$1.60 NNN + \$0.34 opex)
- Available Now

WAREHOUSE SPACE