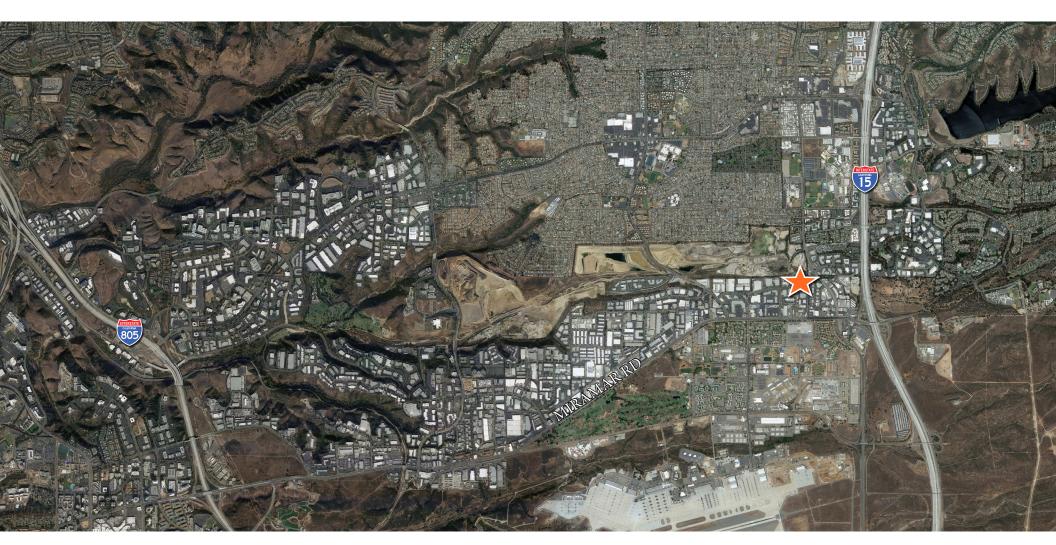

#### PROPERTY HIGHLIGHTS

- Easy access to I-15 and I-805
- Signalized intersection at Black Mountain and Activity Road
- Showroom, office, and industrial suites available
- Ample parking (ratio of 3:1,000)
- Expansion opportunities throughout the 96,000 SF, 6 building business park
- Cable Internet available
- Close proximity to restaurants, retail, and public transportation
- Very responsive and strong local ownership and property management