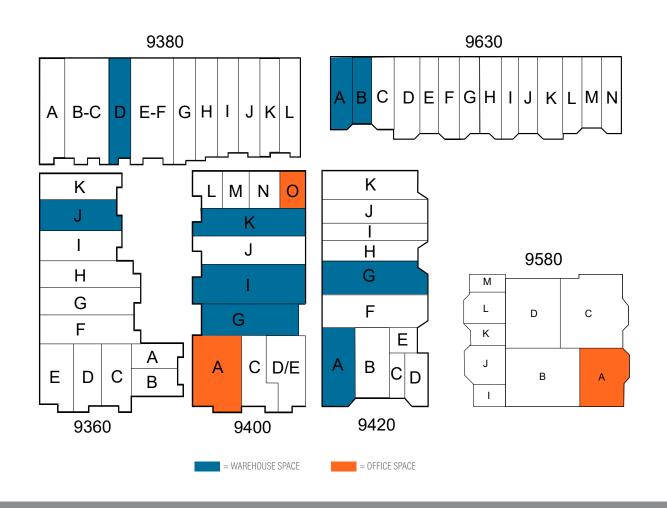

| INDUSTRIAL/FLEX AVAILABILITIES      |       |                                                         |                                                                                                                                  |  |
|-------------------------------------|-------|---------------------------------------------------------|----------------------------------------------------------------------------------------------------------------------------------|--|
| ADDRESS                             | SF    | RENT                                                    | COMMENTS                                                                                                                         |  |
| 9360 Activity Rd,<br>Suite J        | 1,200 | \$2,388/Month (\$1.99/SF)<br>(\$1.65 NNN + \$0.34 opex) | Reception/open office, 1 private office, 1 restroom, balance warehouse. 1 Gl<br>door. Available Now.                             |  |
| 9380 Activity Rd,<br>Suite D        | 1,800 | \$3,582/Month (\$1.99/SF)<br>(\$1.65 NNN + \$0.34 opex) | Reception/open office, 1 private office, 1 restroom, balance warehouse. 1 Gl<br>door. Available 8/1/2025.                        |  |
| 9400 Activity Rd,<br>Suite G-I      | 3,626 | \$6,853/Month (\$1.89/SF)<br>(\$1.55 NNN + \$0.34 opex) | Reception/open office, 3 private offices, conference room, 2 restrooms, break room, balance warehouse. 1 GL door. Available Now. |  |
| 9400 Activity Rd,<br>Suite K        | 1,400 | \$2,786/Month (\$1.99/SF)<br>(\$1.65 NNN + \$0.34 opex) | Reception/open office, 2 private offices, 1 restroom, balance warehouse. 1 GL door. Available Now.                               |  |
| 9420 Activity Rd,<br>Suite A        | 1,200 | \$2,388/Month (\$1.99/SF)<br>(\$1.65 NNN + \$0.34 opex) | Reception, 2 private offices, open office area, 1 restroom, balance warehouse. 1 GL door. Available 11/1/2025.                   |  |
| 9420 Activity Rd,<br>Suite G        | 1,620 | \$3,224/Month (\$1.99/SF)<br>(\$1.65 NNN + \$0.34 opex) | Showroom / open office, 1 restroom, balance warehouse. 1 GL door.<br>Available Now.                                              |  |
| 9630 Black Mountain Rd<br>Suite A&B | 2,840 | \$5,510/Month (\$1.94/SF)<br>(\$1.60 NNN + \$0.34 opex) | Reception, 2 private offices, 2 restrooms, balance warehouse. 2 GL doors.<br>Available Now.                                      |  |

| OFFICE AVAILABILITIES             |       |                                                         |                                                                                                                                                                           |  |  |
|-----------------------------------|-------|---------------------------------------------------------|---------------------------------------------------------------------------------------------------------------------------------------------------------------------------|--|--|
| ADDRESS                           | SF    | RENT                                                    | COMMENTS                                                                                                                                                                  |  |  |
| 9400 Activity Rd,<br>Suite A      | 1,940 | \$3,958/Month (\$2.04/SF)<br>(\$1.70 NNN + \$0.34 opex) | 100% Showroom/open office, 1 private office, 1 restroom. Exposed black ceiling with spiral AC ducting. Frontage on Activity Rd. Available Now.                            |  |  |
| 9400 Activity Rd,<br>Suite 0      | 600   | \$1,224/Month (\$2.04/SF)<br>(\$1.70 NNN + \$0.34 opex) | Details Pending.                                                                                                                                                          |  |  |
| 9580 Black Mountain Rd<br>Suite A | 1,716 | \$3,329/Month (\$1.94/SF)<br>(\$1.60 NNN + \$0.34 opex) | 100% Office, 3 private offices, large bullpen area. Corner suite with signage<br>on Activity Rd. and Black Mountain Rd. Available Now.<br>*Year 1 Rent Promo - \$1.45 NNN |  |  |

= OFFICE SPACE

= WAREHOUSE SPACE

9360-9420 ACTIVITY ROAD / 9580 & 9630 BLACK MOUNTAIN ROAD, SAN DIEGO, CA 92126

= WAREHOUSE SPACE

= OFFICE SPACE