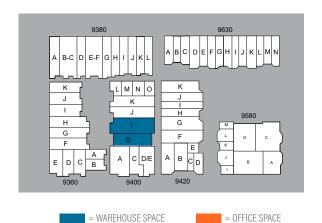

= OFFICE SPACE

= WAREHOUSE SPACE

9360-9420 ACTIVITY ROAD / 9580 & 9630 BLACK MOUNTAIN ROAD, SAN DIEGO, CA 92126

= WAREHOUSE SPACE

= OFFICE SPACE

#### SITE PLAN

www.cushmanwakefield.com

9360-9420 ACTIVITY ROAD / 9580 & 9630 BLACK MOUNTAIN ROAD, SAN DIEGO, CA 92126

RYAN DOWNING, SIOR 858 546 5416

619 500 7626

ack.tice@cushwake.com

BRANT ABERG, SIOR 858 546 5464