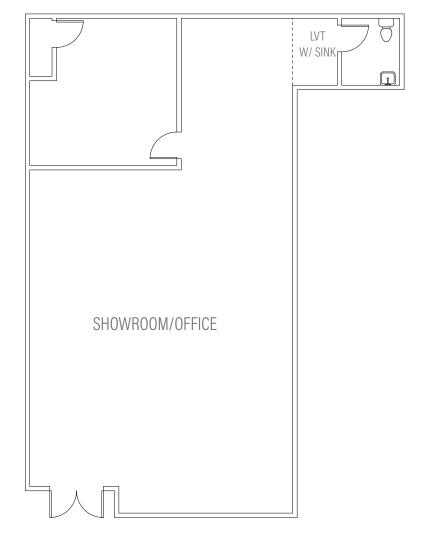

### 9400 ACTIVITY RD, SUITE A

- 1,940 square feet
- 100% Showroom/open office, 1 private office, 1 restroom.
- Exposed black ceiling with spiral AC ducting. Frontage on Activity Rd.
- \$3,958/Month (\$1.70 NNN + \$0.34 opex)
- Available Now