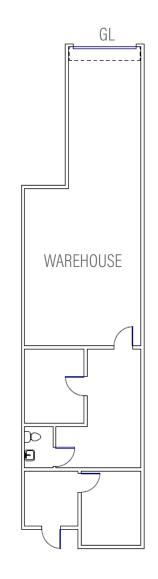

### 9380 ACTIVITY RD, SUITE D

- 1,800 square feet
- Reception/open office, 1 private office, 1 restroom, balance warehouse, 1 GL door
- \$3,582/Month (\$1.65 NNN + \$0.34 opex)
- Available August 1, 2025