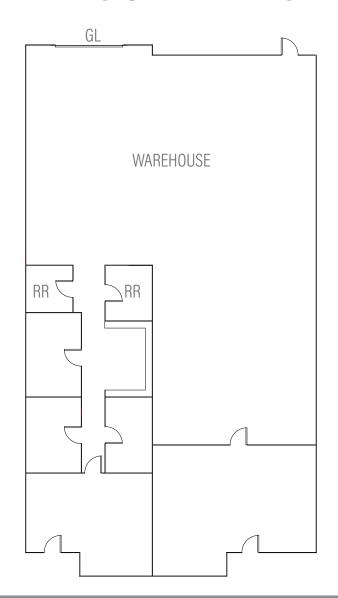

### 9360 ACTIVITY RD, SUITE J

- 1,200 square feet
- Reception/open office, 1 private office, 1 restroom, balance warehouse, 1 GL door
- \$2,388/Month (\$1.65 NNN + \$0.34 opex)
- Available Now

WAREHOUSE SPACE