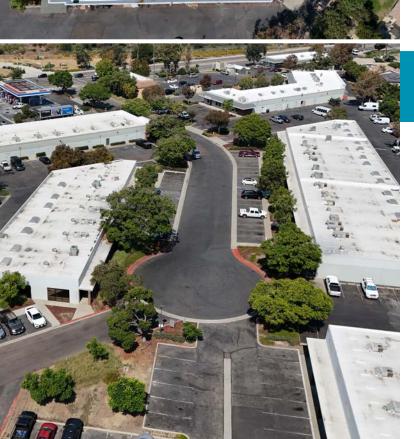

## FOR LEASE Copperwood Center

Oceanside, CA 92058



**3365-3385** MISSION AVENUE **101-110** COPPERWOOD WAY



## THE PROPERTY



#### FOR LEASE

### DETAILS GREAT MIX OF SMALL INDUSTRIAL

#### SHOWROOM

- » Small open floor plan units ideal for showroom/light industrial
- » Project completely renovated with new signage and landscaping
- » 100 amp, 3 phase power service on most suites
- » Adjacent to shops and restaurants
- » Immediate access to Highway 76 and Interstate 5





## THE AVAILABILITY





#### **3365-3385 MISSION AVE** SHOWROOM/RETAIL

| UNIT     | RSF   | AVAILABLE | DETAILS                                       | MONTHLY RATE  |
|----------|-------|-----------|-----------------------------------------------|---------------|
| 3365 - G | 1,340 | NOW       | Open Floor Plan Industrial<br>Showroom/Retail | \$1.30/SF NNN |

Estimated NNN: \$0.48/SF/Mo

#### 101-110 COPPERWOOD WAY INDUSTRIAL

| UNIT           | RSF   | AVAILABLE      | DETAILS                                            | MONTHLY RATE  |
|----------------|-------|----------------|----------------------------------------------------|---------------|
| 102<br>Suite G | 1,386 | NOW            | Private Offices, Restroom,<br>and Warehouse        | \$1.30/SF NNN |
| 102<br>Suite H | 2,779 | 30 Day Notice  | Privat