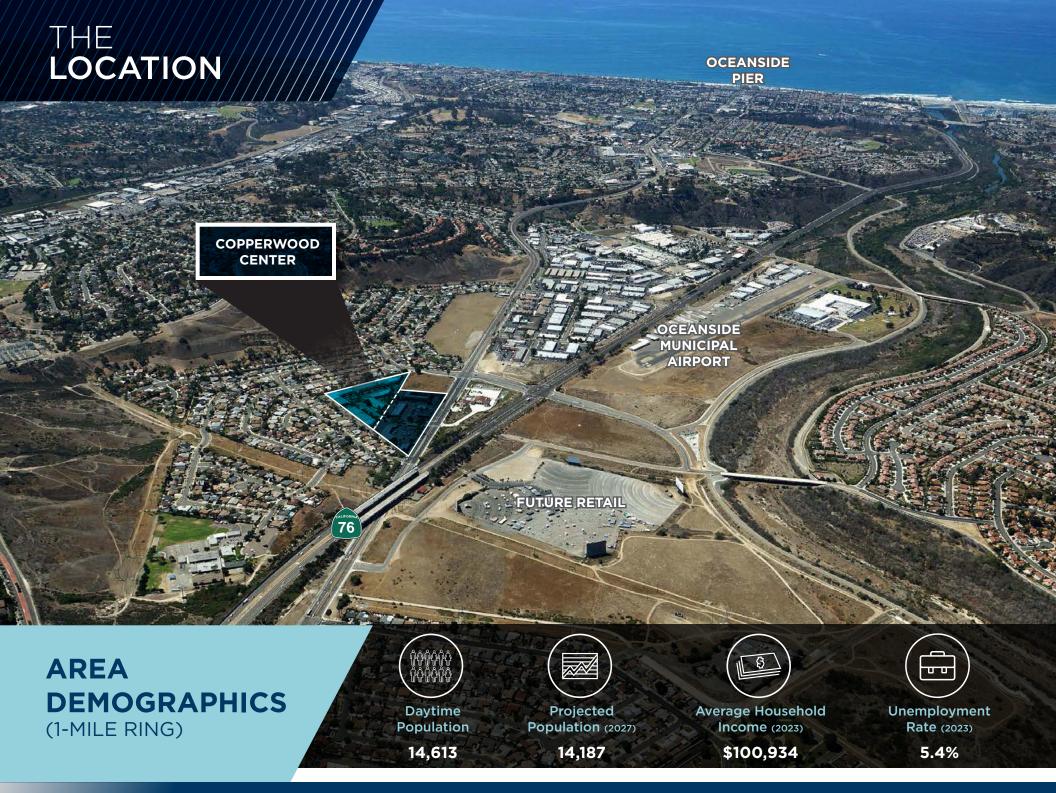

## THE AVAILABILITY

#### SHOWROOM

- » Small open floor plan units ideal for showroom/light industrial
- » Project completely renovated with new signage and landscaping
- » 100 amp, 3 phase power service on most suites
- » Adjacent to shops and restaurants
- » Immediate access to Highway 76 and Interstate 5