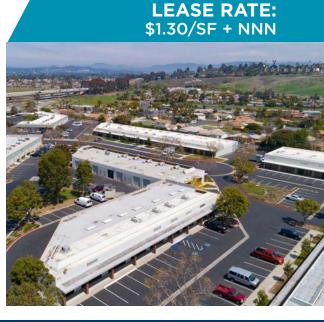

#### FOR LEASE

#### **3365-3385 MISSION AVE** SHOWROOM/RETAIL

| UNIT     | RSF   | AVAILABLE | DETAILS                                       | MONTHLY RATE  |
|----------|-------|-----------|-----------------------------------------------|---------------|
| 3365 - G | 1,340 | NOW       | Open Floor Plan Industrial<br>Showroom/Retail | \$1.30/SF NNN |

#### 101-110 COPPERWOOD WAY INDUSTRIAL

| UNIT           | RSF   | AVAILABLE      | DETAILS                                            | MONTHLY RATE  |
|----------------|-------|----------------|----------------------------------------------------|---------------|
| 102<br>Suite G | 1,386 | NOW            | Private Offices, Restroom,<br>and Warehouse        | \$1.30/SF NNN |
| 102<br>Suite H | 2,779 | 30 Day Notice  | Private Offices, Restroom,<br>and Warehouse        | \$1.30/SF NNN |
| 105<br>Suite F | 4,099 | 30 Days Notice | Private Offices, Restrooms,<br>and Warehouse       | \$1.30/SF NNN |
| 105<br>Suite G | 2,786 | NOW            | Reception, 2 Offices, 1 Restroom,<br>and Warehouse | \$1.30/SF NNN |
| 110<br>Suite A | 1,541 | NOW            | Private Offices, Restroom,<br>and Warehouse        | \$1.30/SF NNN |
|                |       |                |                                                    |               |