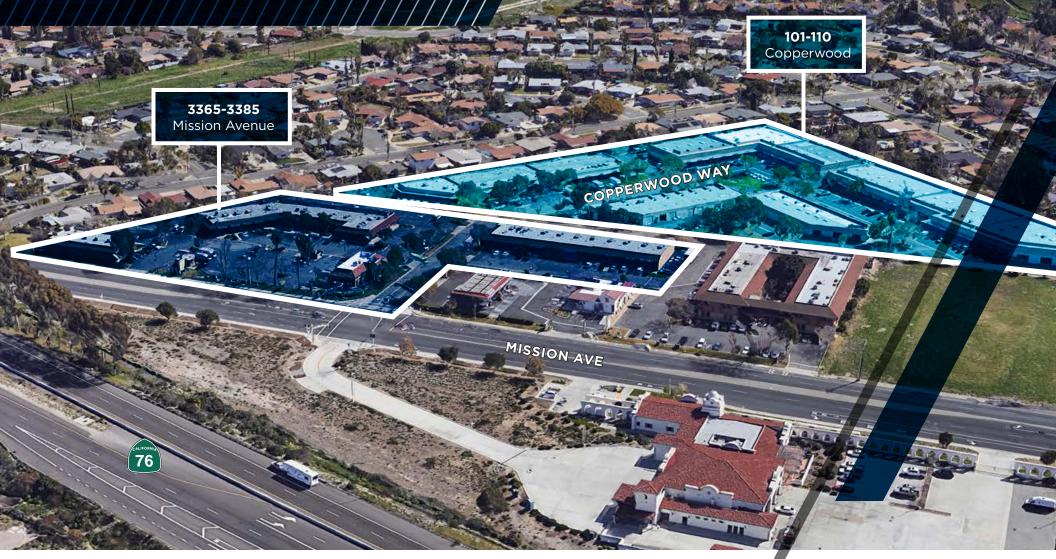

## FOR LEASE Copperwood Center

Oceanside, CA 92058

**3365-3385** MISSION AVENUE **101-110** COPPERWOOD WAY

## THE PROPERTY

## THE AVAILABILITY

#### **3365-3385 MISSION AVE** SHOWROOM/RETAIL

| UNIT     | RSF   | AVAILABLE | DETAILS                                       | MONTHLY RATE  |
|----------|-------|-----------|-----------------------------------------------|---------------|
| 3365 - G | 1,340 | NOW       | Open Floor Plan Industrial<br>Showroom/Retail | \$1.30/SF NNN |

#### 101-110 COPPERWOOD WAY INDUSTRIAL

| UNIT           | RSF   | AVAILABLE      | DETAILS                                            | MONTHLY RATE  |
|----------------|-------|----------------|----------------------------------------------------|---------------|
| 102<br>Suite G | 1,386 | NOW            | Private Offices, Restroom,<br>and Warehouse        | \$1.30/SF NNN |
| 102<br>Suite H | 2,779 | 30 Day Notice  | Private Offices, Restroom,<br>and Warehouse        | \$1.30/SF NNN |
| 105<br>Suite F | 4,099 | 30 Days Notice | Private Offices, Restrooms,<br>and Warehouse       | \$1.30/SF NNN |
| 105<br>Suite G | 2,786 | NOW            | Reception, 2 Offices, 1 Restroom,<br>and Warehouse | \$1.30/SF NNN |
| 110<br>Suite A | 1,541 | NOW            | Private Offices, Restroom,<br>and Warehouse        | \$1.30/SF NNN |
|                |       |                |                                                    |               |