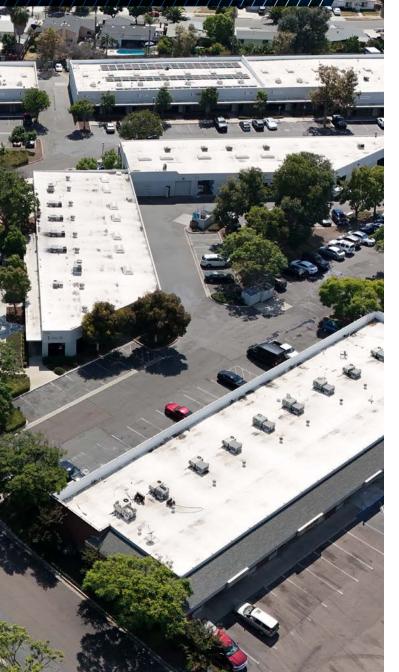

## FOR LEASE Copperwood Center

Oceanside, CA 92058



**3365-3385** MISSION AVENUE **101-110** COPPERWOOD WAY



## THE PROPERTY



#### FOR LEASE

### DETAILS GREAT MIX OF SMALL INDUSTRIAL

#### SHOWROOM

- » Small open floor plan units ideal for showroom/light industrial
- » Project completely renovated with new signage and landscaping
- » 100 amp, 3 phase power service on most suites
- » Adjacent to shops and restaurants
- » Immediate access to Highway 76 and Interstate 5





## THE AVAILABILITY





#### **3365-3385 MISSION AVE** SHOWROOM/RETAIL

| UNIT     | RSF   | AVAILABLE | DETAILS                                       | MONTHLY RATE  |
|----------|-------|-----------|-----------------------------------------------|---------------|
| 3365 - G | 1,340 | NOW       | Open Floor Plan Industrial<br>Showroom/Retail | \$1.30/SF NNN |

Estimated NNN: \$0.48/SF/Mo

#### 101-110 COPPERWOOD WAY INDUSTRIAL

| UNIT