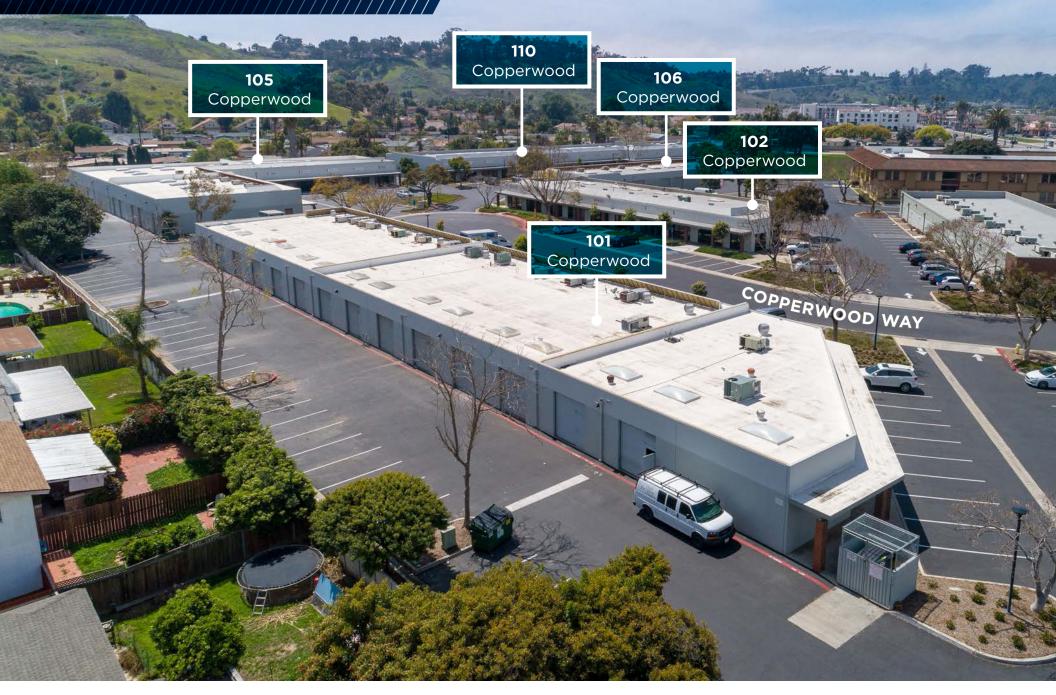

## FOR LEASE Copperwood Center

Oceanside, CA 92058

**3365-3385** MISSION AVENUE **101-110** COPPERWOOD WAY

## THE PROPERTY

## 101-110 COPPERWOOD WAY