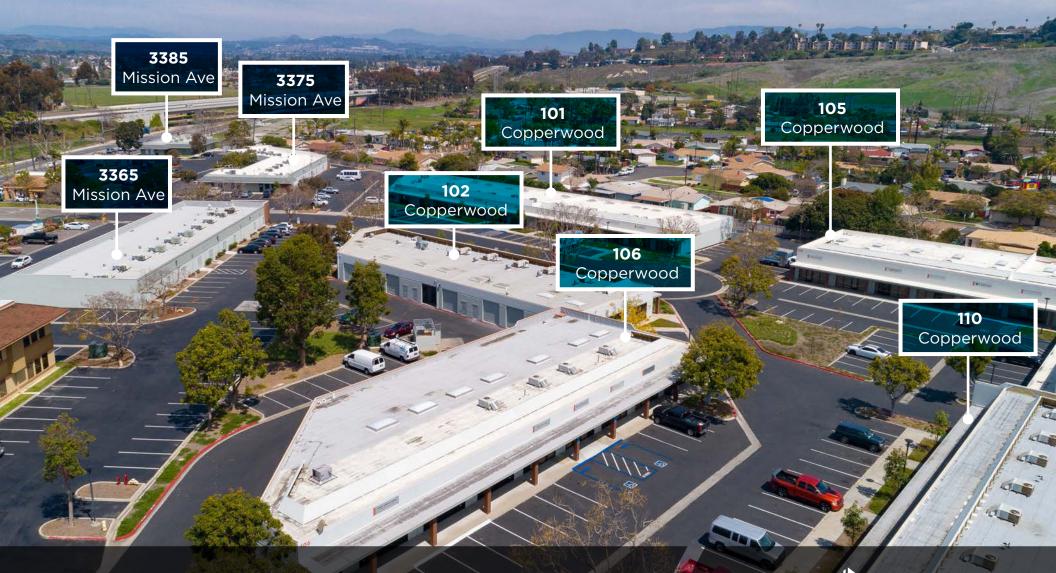

#### **3365-3385 MISSION AVE** SHOWROOM/RETAIL

| UNIT     | RSF   | AVAILABLE | DETAILS                                       | MONTHLY RATE  |
|----------|-------|-----------|-----------------------------------------------|---------------|
| 3365 - G | 1,340 | NOW       | Open Floor Plan Industrial<br>Showroom/Retail | \$1.30/SF NNN |

#### 101-110 COPPERWOOD WAY INDUSTRIAL

| UNIT           | RSF   | AVAILABLE      | DETAILS                                            | MONTHLY RATE  |
|----------------|-------|----------------|----------------------------------------------------|---------------|
| 102<br>Suite G | 1,386 | NOW            | Private Offices, Restroom,<br>and Warehouse        | \$1.30/SF NNN |
| 102<br>Suite H | 2,779 | 30 Day Notice  | Private Offices, Restroom,<br>and Warehouse        | \$1.30/SF NNN |
| 105<br>Suite F | 4,099 | 30 Days Notice | Private Offices, Restrooms,<br>and Warehouse       | \$1.30/SF NNN |
| 105<br>Suite G | 2,786 | NOW            | Reception, 2 Offices, 1 Restroom,<br>and Warehouse | \$1.30/SF NNN |
| 110<br>Suite A | 1,541 | NOW            | Private Offices, Restroom,<br>and Warehouse        | \$1.30/SF NNN |
|                |       |                |                                                    |               |