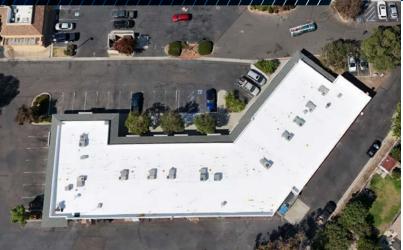

## FOR LEASE Copperwood Center

Oceanside, CA 92058



**3365-3385** MISSION AVENUE **101-110** COPPERWOOD WAY



## THE PROPERTY



#### FOR LEASE

### DETAILS GREAT MIX OF SMALL INDUSTRIAL

#### SHOWROOM

- » Small open floor plan units ideal for showroom/light industrial
- » Project completely renovated with new signage and landscaping
- » 100 amp, 3 phase power service on most suites
- » Adjacent to shops and restaurants
- » Immediate access to Highway 76 and Interstate 5





## THE AVAILABILITY





#### **3365-3385 MISSION AVE** SHOWROOM/RETAIL

| UNIT     | RSF   | AVAILABLE | DETAILS                                       | MONTHLY RATE  |
|----------|-------|-----------|-----------------------------------------------|---------------|
| 3365 - G | 1,340 | NOW       | Open Floor Plan Industrial<br>Showroom/Retail | \$1.30/SF NNN |

Estimated NNN: \$0.48/SF/Mo

#### 101-110 COPPERWOOD WAY INDUSTRIAL

| UNIT           | RSF   | AVAILABLE      | DETAILS                                            | MONTHLY RATE  |
|----------------|-------|----------------|----------------------------------------------------|---------------|
| 102<br>Suite G | 1,386 | NOW            | Private Offices, Restroom,<br>and Warehouse        | \$1.30/SF NNN |
| 102<br>Suite H | 2,779 | 30 Day Notice  | Priv