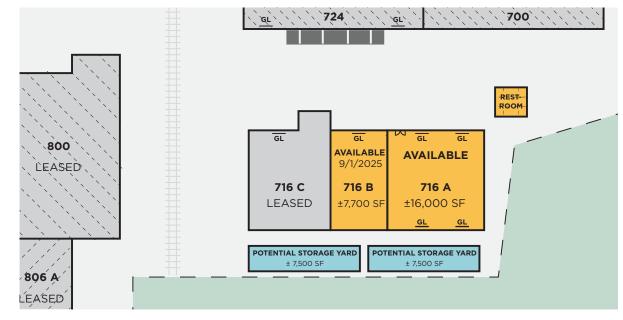

## 716A available now (can be added with 716b for ±24,000 sf total)

| Lease Rate:   | Contact Broker                      |
|---------------|-------------------------------------|
| Available SF: | ±16,000 SF (Divisible to ±8,000 SF) |
| Office SF:    | BTS or Modular Trailer              |
| Storage Yard: | ±7,500 SF Gravel Yard               |
| Construction: | Concrete Tilt-Up                    |
| Clear Height: | ±22'                                |
| GL Doors:     | Four (4) - 2 front, 2 rear          |
| Lighting:     | LED w/Motion Sensors                |
| Improvements: | Recent Building, Yard, Parking Lot  |

# 716B AVAILABLE 9/1/2025 (CAN BE ADDED WITH 716A FOR ±24,000 SF TOTAL)

Lease Rate: Contact Broker Available SF: ±7.700 SF Office SF: ±200 SF Storage Yard: ±7,500 SF Gravel Yard Construction: Concrete Tilt-Up Clear Height: ±22' GL Doors: 1 front - Possible to add 1 rear Lighting: LED w/Motion Sensors