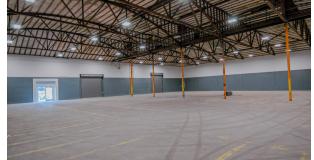

## 716A available now (can be added with 716b for ±24,000 sf total)

| Lease Rate:   | Contact Broker                      |
|---------------|-------------------------------------|
| Available SF: | ±16,000 SF (Divisible to ±8,000 SF) |
| Office SF:    | BTS or Modular Trailer              |
| Storage Yard: | ±7,500 SF Gravel Yard               |
| Construction: | Concrete Tilt-Up                    |
| Clear Height: | ±22'                                |
| GL Doors:     | Four (4) - 2 front, 2 rear          |
| Lighting:     | LED w/Motion Sensors                |
| Improvements: | Recent Building, Yard, Parking Lot  |

# 716B AVAILABLE 9/1/2025 (CAN BE ADDED WITH 716A FOR ±24,000 SF TOTAL)

Lease Rate: Contact Broker Available SF: ±7.700 SF Office SF: ±200 SF Storage Yard: ±7,500 SF Gravel Yard Construction: Concrete Tilt-Up Clear Height: ±22' GL Doors: 1 front - Possible to add 1 rear Lighting: LED w/Motion Sensors