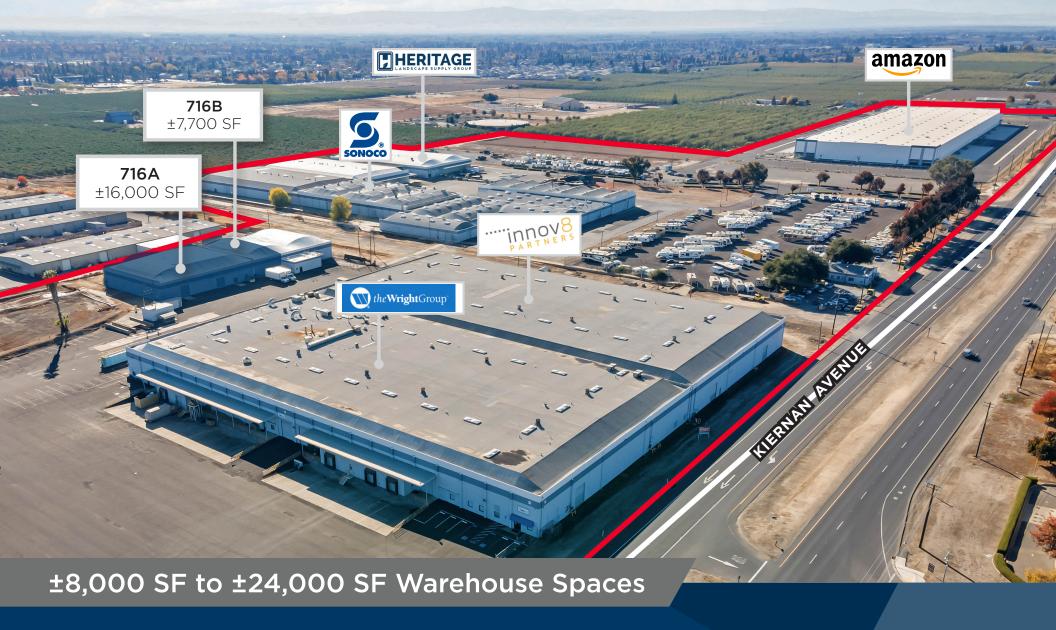

### **Modesto Industrial Park**

700 - 824 Kiernan Avenue, Modesto, CA 95356

±8,000 SF to ±24,000 SF Warehouse Spaces

# ±8,000 SF to ±24,000 SF Warehouse Spaces