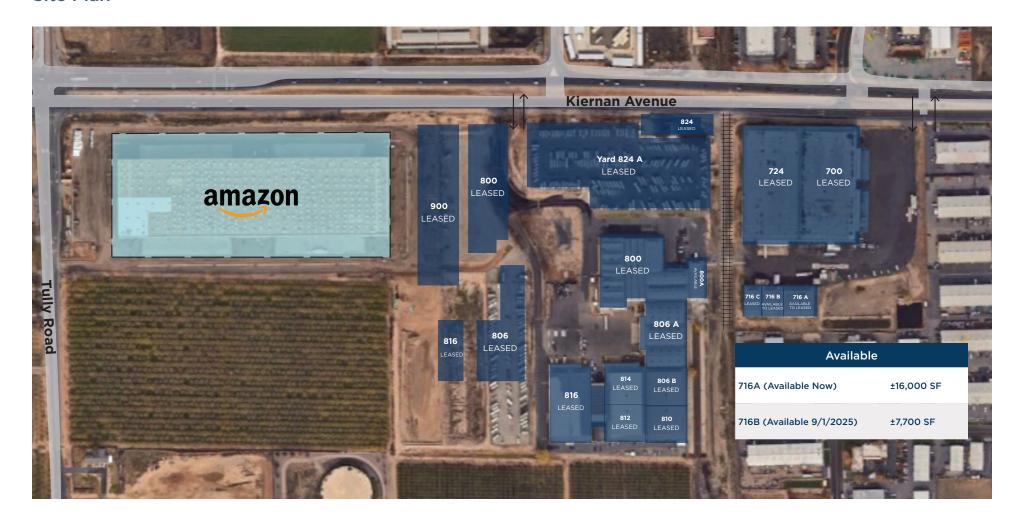

#### Site Plan

## 716A available now (can be added with 716b for ±24,000 sf total)

| Lease Rate:   | Contact Broker                      |
|---------------|-------------------------------------|
| Available SF: | ±16,000 SF (Divisible to ±8,000 SF) |
| Office SF:    | BTS or Modular Trailer              |
| Storage Yard: | ±7,500 SF Gravel Yard               |
| Construction: | Concrete Tilt-Up                    |
| Clear Height: | ±22'                                |
| GL Doors:     | Four (4) - 2 front, 2 rear          |
| Lighting:     | LED w/Motion Sensors                |
| Improvements: | Recent Building, Yard, Parking Lot  |

# 716B AVAILABLE 9/1/2025 (CAN BE ADDED WITH 716A FOR ±24,000 SF TOTAL)

Lease Rate: Contact Broker Available SF: ±7.700 SF Office SF: ±200 SF Storage Yard: ±7,500 SF Gravel Yard Construction: Concrete Tilt-Up Clear Height: ±22' GL Doors: 1 front - Possible to add 1 rear Lighting: LED w/Motion Sensors