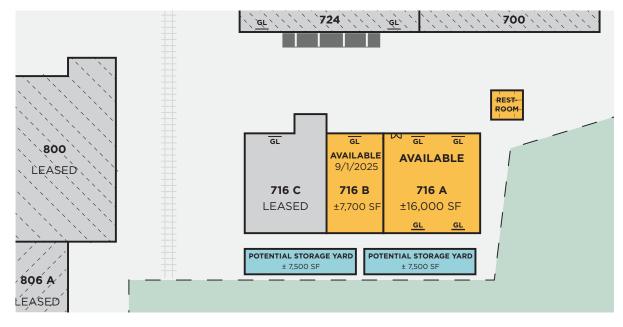

#### Site Plan

## 716A available now (can be added with 716b for ±24,000 sf total)

| Lease Rate:   | Contact Broker                      |
|---------------|-------------------------------------|
| Available SF: | ±16,000 SF (Divisible to ±8,000 SF) |
| Office SF:    | BTS or Modular Trailer              |
| Storage Yard: | ±7,500 SF Gravel Yard               |
| Construction: | Concrete Tilt-Up                    |
| Clear Height: | ±22'                                |
| GL Doors:     | Four (4) - 2 front, 2 rear          |
| Lighting:     | LED w/Motion Sensors                |
| Improvements: | Recent Building, Yard, Parking Lot  |

# 716B AVAILABLE 9/1/2025 (CAN BE ADDED WITH 716A FOR ±24,000 SF TOTAL)

Lease Rate: Contact Broker Available SF: ±7.700 SF Office SF: ±200 SF Storage Yard: ±7,500 SF Gravel Yard Construction: Concrete Tilt-Up Clear Height: ±22' GL Doors: 1 front - Possible to add 1 rear Lighting: LED w/Motion Sensors