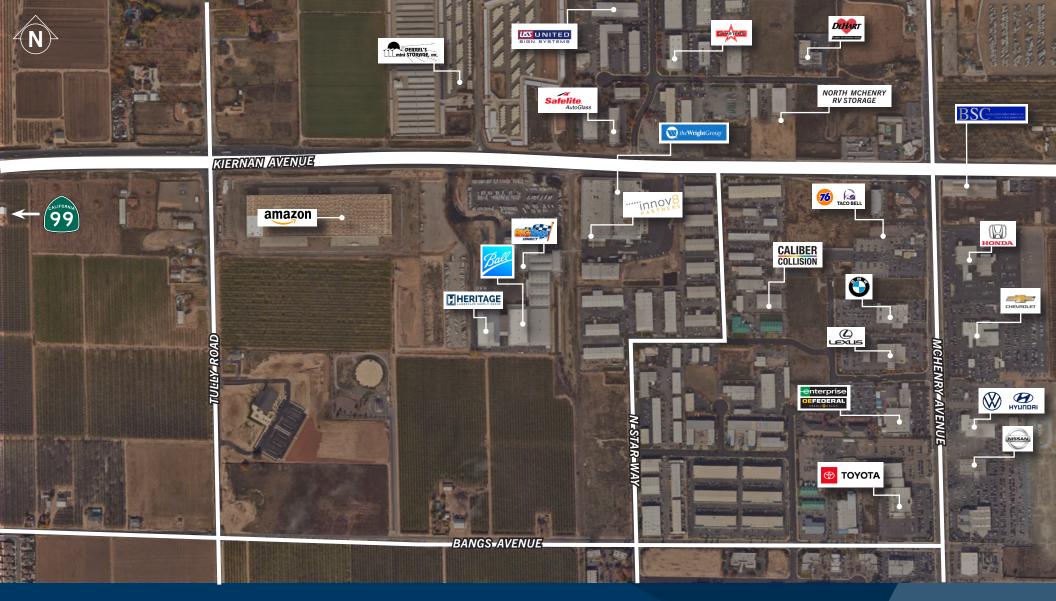

|
| Clear Height: | ±22'                                |
| GL Doors:     | Four (4) - 2 front, 2 rear          |
| Lighting:     | LED w/Motion Sensors                |
| Improvements: | Recent Building, Yard, Parking Lot  |

Improvements and Roof 2024











Improvements:

#### **Modesto Industrial Park**

700 - 824 Kiernan Avenue, Modesto, CA 95356

# ±8,000 SF to ±24,000 SF Warehouse Spaces



# 716B AVAILABLE 9/1/2025 (CAN BE ADDED WITH 716A FOR ±24,000 SF TOTAL)

Lease Rate: Contact Broker Available SF: ±7.700 SF Office SF: ±200 SF Storage Yard: ±7,500 SF Gravel Yard Construction: Concrete Tilt-Up Clear Height: ±22' GL Doors: 1 front - Possible to add 1 rear Lighting: LED w/Motion Sensors

Recent Building, Yard, Parking Lot

Improvements and Roof 2024













STEVE DUNN
Senior Director
+1 209 992 0953
steve.dunn@cushwake.com
LIC #01410812

TYSON VALLENARI, SIOR
Executive Managing Director
+1 510 919 2328
tyson.vallenari@cushwake.com
LIC #01480887



©2025 Cushman & Wakefield. All rights reserved. The information contained in this communication is strictly confidential. This information has been obtained from sources believed to be reliable but has not been verified. NO WARRANTY OR REPRESENTATION, EXPRESS OR IMPLIED, IS MADE AS TO THE CONDITION OF THE PROPERTY (OR PROPERTIES) REFERENCED HEREIN OR AS TO THE ACCURACY OR COMPLETENESS OF THE INFORMATION CONTAINED HEREIN, AND SAME IS SUBMITTED SUBJECT TO REPROPE OF PRICE, RENTAL OR OTHER CONDITIONS, WITHDRAWAL WITHOUT NOTICE, ANY SPECIAL LISTING CONDITIONS IMPOSED BY THE PROPERTY OWNER(S).

ANY PRO