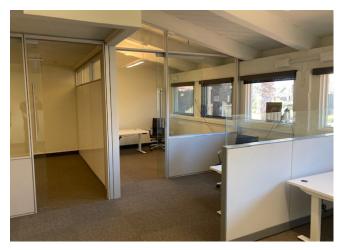

## **AVAILABLE SUITES**

**BUILDING 1** Suite 12: ±3,424 SF **BUILDING 5** Suite 307: ±3,003 SF

Suite 309: ±454 SF Suite 311: ±923 SF

Suite 333: ±1,006 SF

- > ±3,424 SF office space
- > Private entrance in single tenant building
- Open office layout with individual offices & conference rooms
- > Exceptional natural light
- > Wraparound glass line
- > Full spacious kitchen
- > Tl's available