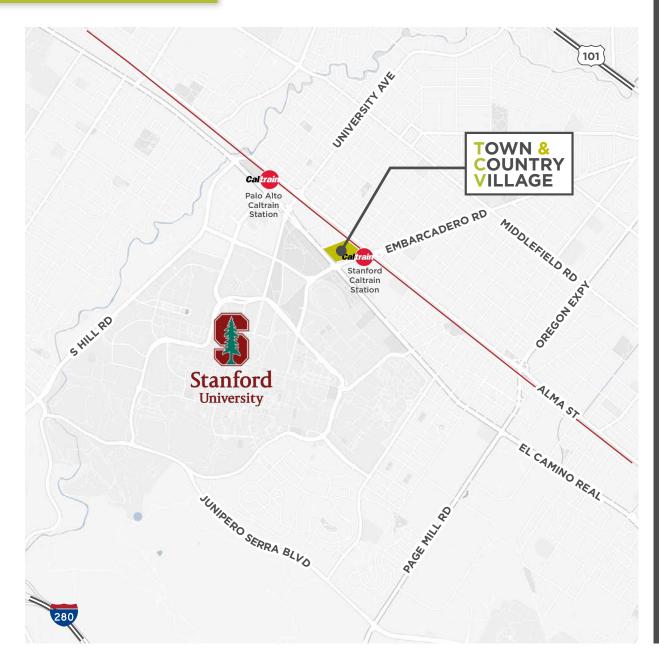

## **LOCATION**

## **TRANSPORTATION**

#### **Caltrain Palo Alto Station**

10 min

4 min

3 min

#### **Stanford University**

15 min

6 min

5 min

#### **Downtown Palo Alto**

₩.

11 min

6 min

5 min

Hwy 101

**CA-84** 

1-280

5 min

12 min

14 min

DISCOVER
OFFICE LEASING
OPPORTUNITIES AT