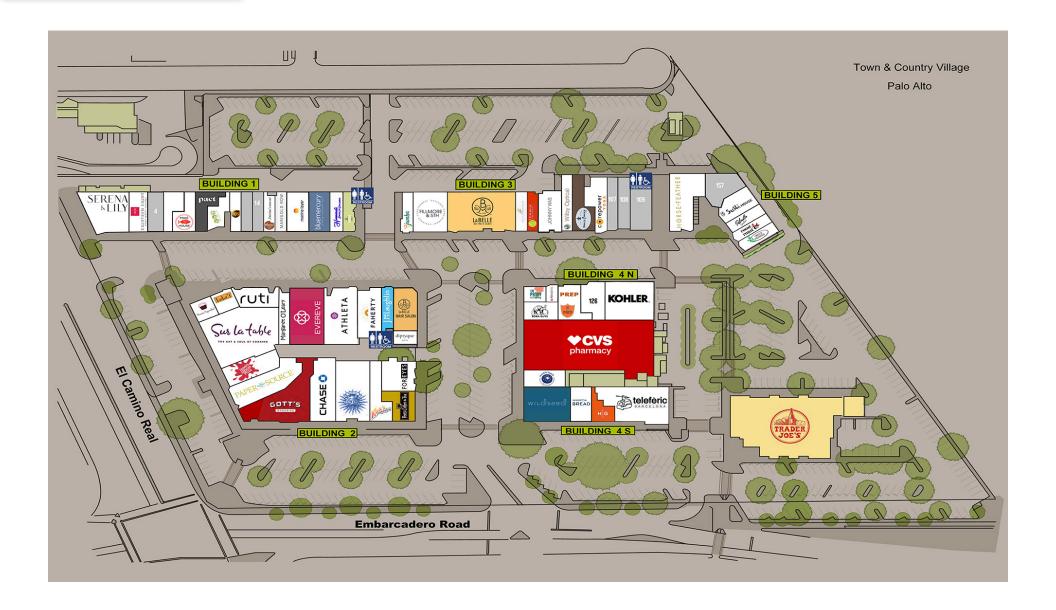

## **SITE MAP**

## **AVAILABLE SUITES**

**BUILDING 1** Suite 12: ±3,424 SF **BUILDING 5** Suite 307: ±3,003 SF

Suite 309: ±454 SF Suite 311: ±923 SF

Suite 333: ±1,006 SF

- > ±3,424 SF office space
- > Private entrance in single tenant building
- Open office layout with individual offices & conference rooms
- > Exceptional natural light
- > Wraparound glass line
- > Full spacious kitchen
- > Tl's available

- > ±3,003 SF office space
- Ample natural light with window line on all sides
- > Two conference rooms
- > Two private offices
- > Open office space
- > Full kitchen

- > ±454 SF office space
- > 100% open floor plan
- > Great natural light & window line

- > ±923 SF office space
- > Open floor plan with two offices
- Glass lined office
- > Great natural light

- ±1,006 SF office space
- > 100% open office
- > Corner suite
- > Kitchenette