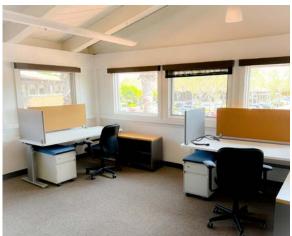

## **AVAILABLE SUITES**

**BUILDING 1** Suite 12: ±3,424 SF **BUILDING 5** Suite 307: ±3,003 SF

Suite 309: ±454 SF Suite 311: ±923 SF

Suite 333: ±1,006 SF

- > ±3,424 SF office space
- > Private entrance in single tenant building
- Open office layout with individual offices & conference rooms
- > Exceptional natural light
- > Wraparound glass line
- > Full spacious kitchen
- > Tl's available