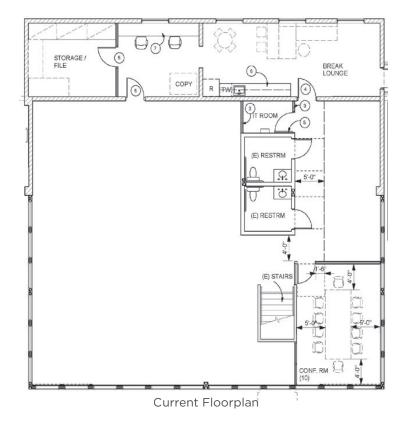

## **AVAILABLE SUITES**

**BUILDING 1** Suite 12: ±3,424 SF **BUILDING 5** Suite 307: ±3,003 SF

Suite 309: ±454 SF Suite 311: ±923 SF

Suite 333: ±1,006 SF

- > ±3,424 SF office space
- > Private entrance in single tenant building
- Open office layout with individual offices & conference rooms
- > Exceptional natural light
- > Wraparound glass line
- > Full spacious kitchen
- > Tl's available