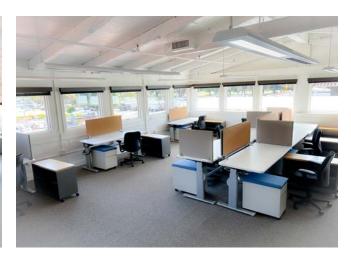

- > ±3,003 SF office space
- Ample natural light with window line on all sides
- > Two conference rooms
- > Two private offices
- > Open office space
- > Full kitchen

- > ±454 SF office space
- > 100% open floor plan
- > Great natural light & window line