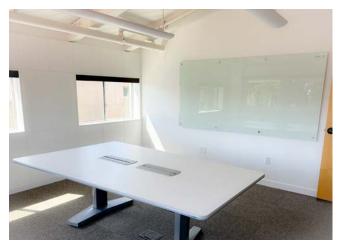

- > ±923 SF office space
- > Open floor plan with two offices
- Glass lined office
- > Great natural light

- ±1,006 SF office space
- > 100% open office
- > Corner suite
- > Kitchenette