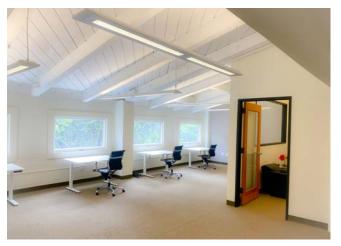

## **AVAILABLE SUITES**

**BUILDING 1** Suite 12: ±3,424 SF **BUILDING 5** Suite 307: ±3,003 SF

Suite 309: ±454 SF Suite 311: ±923 SF

Suite 333: ±1,006 SF

- > ±3,424 SF office space
- > Private entrance in single tenant building
- Open office layout with individual offices & conference rooms
- > Exceptional natural light
- > Wraparound glass line
- > Full spacious kitchen
- > Tl's available