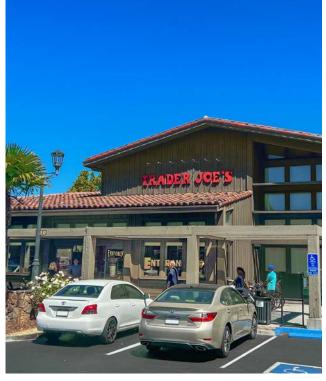

- Right by Stanford Caltrain Station and 10- minute walk to downtown Palo Alto Caltrain with a bullet stop
- Adjacent to Stanford University, numerous hotels and hospitals
- More than 50 high-quality shops, fast casual & fine dining restaurants and services on-site
- Short walk to downtown Palo Alto via pedestrian / bike bridge
- > Secure building access