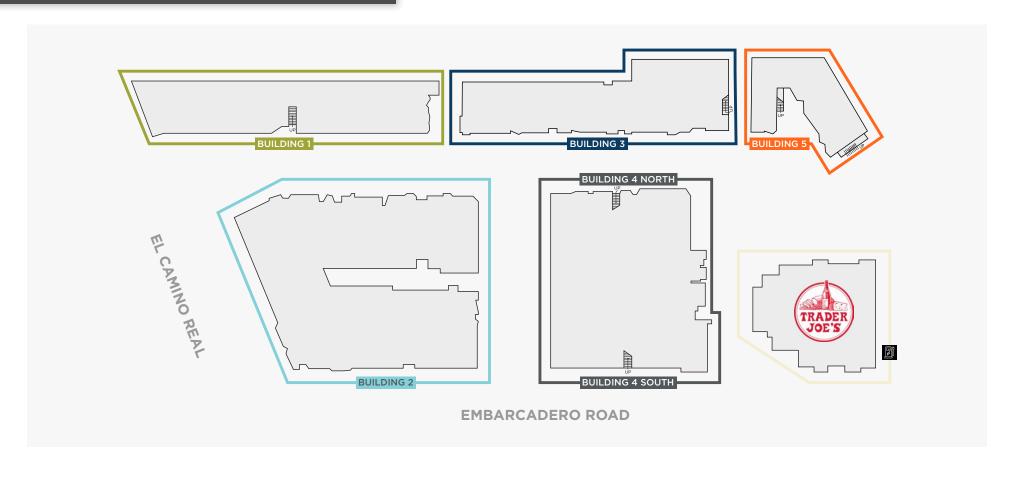

## **AVAILABLE SUITES**

**BUILDING 1** Suite 12: ±3,424 SF **BUILDING 5** Suite 307: ±3,003 SF

Suite 309: ±454 SF Suite 311: ±923 SF

Suite 333: ±1,006 SF

- > ±3,424 SF office space
- > Private entrance in single tenant building
- Open office layout with individual offices & conference rooms
- > Exceptional natural light
- > Wraparound glass line
- > Full spacious kitchen
- > Tl's available

- > ±3,003 SF office space
- Ample natural light with window line on all sides
- > Two conference rooms
- > Two private offices
- > Open office space
- > Full kitchen

- > ±454 SF office space
- > 100% open floor plan
- > Great natural light & window line

- > ±923 SF office space
- > Open floor plan with two offices
- Glass lined office
- > Great natural light

- ±1,006 SF office space
- > 100% open office
- > Corner suite
- > Kitchenette

## **SITE MAP**