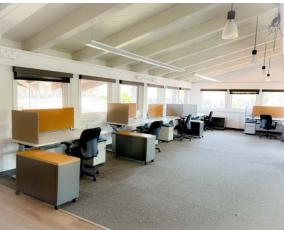

## **AVAILABLE SUITES**

**BUILDING 1** Suite 12: ±3,424 SF **BUILDING 5** Suite 307: ±3,003 SF

Suite 309: ±454 SF Suite 311: ±923 SF

Suite 333: ±1,006 SF

- > ±3,424 SF office space
- > Private entrance in single tenant building
- Open office layout with individual offices & conference rooms
- > Exceptional natural light
- > Wraparound glass line
- > Full spacious kitchen
- > Tl's available