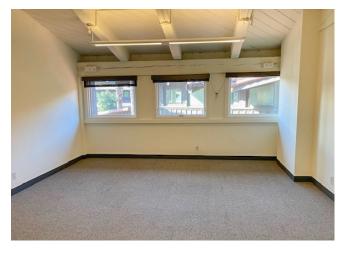

## **AVAILABLE SUITES**

**BUILDING 1** Suite 12: ±3,424 SF **BUILDING 5** Suite 307: ±3,003 SF

Suite 309: ±454 SF Suite 311: ±923 SF

Suite 333: ±1,006 SF

- > ±3,424 SF office space
- > Private entrance in single tenant building
- Open office layout with individual offices & conference rooms
- > Exceptional natural light
- > Wraparound glass line
- > Full spacious kitchen
- > Tl's available