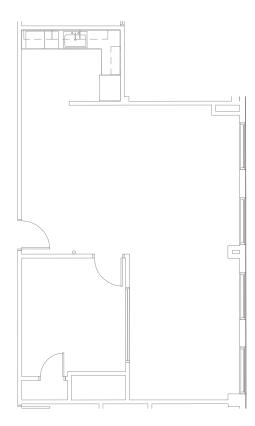

- > ±3,003 SF office space
- Ample natural light with window line on all sides
- > Two conference rooms
- > Two private offices
- > Open office space
- > Full kitchen

- > ±454 SF office space
- > 100% open floor plan
- > Great natural light & window line