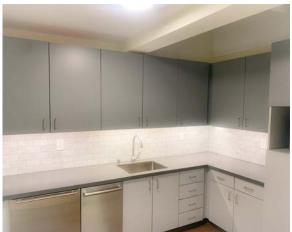

## **AVAILABLE SUITES**

**BUILDING 1** Suite 12: ±3,424 SF **BUILDING 5** Suite 307: ±3,003 SF

Suite 309: ±454 SF Suite 311: ±923 SF

Suite 333: ±1,006 SF

- > ±3,424 SF office space
- > Private entrance in single tenant building
- Open office layout with individual offices & conference rooms
- > Exceptional natural light
- > Wraparound glass line
- > Full spacious kitchen
- > Tl's available