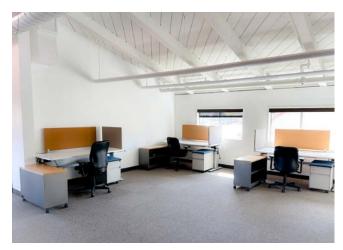

- > ±3,003 SF office space
- Ample natural light with window line on all sides
- > Two conference rooms
- > Two private offices
- > Open office space
- > Full kitchen

- > ±454 SF office space
- > 100% open floor plan
- > Great natural light & window line

- > ±923 SF office space
- > Open floor plan with two offices
- Glass lined office
- > Great natural light

- ±1,006 SF office space
- > 100% open office
- > Corner suite
- > Kitchenette