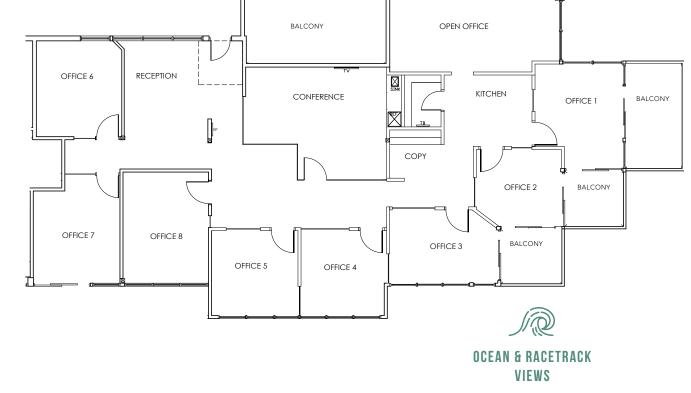

#### 512 VIA DE LA VALLE

| Suite | Size (RSF) | Date<br>Available | Lease Rate                                  | Comments                                                            |
|-------|------------|-------------------|---------------------------------------------|---------------------------------------------------------------------|
| 301   | 2,725      | Now               | \$5.00-5.25/RSF +<br>Utilities & Janitorial | 6 Private Offices, Conference Room,<br>Private Balcony, Kitchenette |
| 302   | 1,797      | Now               | \$5.00-5.25/RSF +<br>Utilities & Janitorial | 3 Private Offices & Kitchenette                                     |

\*301 & 302 CAN BE CONTIGUOUS FOR 4,522 RSF

#### 514 VIA DE LA VALLE

| Suite | Size (RSF) | Date<br>Available | Lease Rate                                  | Comments                                                                                               |  |
|-------|------------|-------------------|---------------------------------------------|--------------------------------------------------------------------------------------------------------|--|
| 203   | 3,397      | Now               | \$5.00-5.25/RSF +<br>Utilities & Janitorial | 6 Private Offices, Conference<br>Room, Reception Space,<br>Copy Area, Kitchen,<br>3 Private Balconies, |  |

States

CONTRACTOR S

Suite 301 2,725 rentable square feet Available Now

Suite 302 1,797 rentable square feet Available Now

**OCEAN VIEWS** 

Suite 301 + 302 4,522 rentable square feet Available Now

Suite 203 3,397 rentable square feet Available June 2024