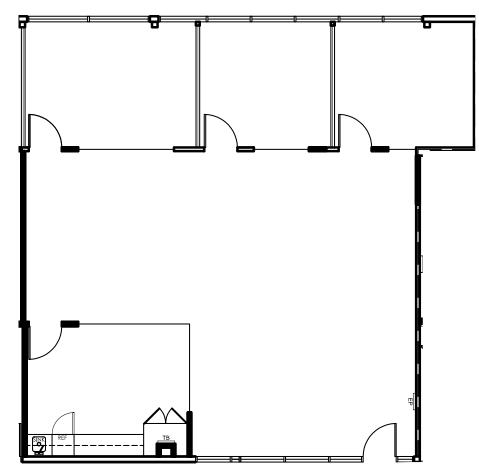

#### 512 VIA DE LA VALLE

| Suite | Size (RSF) | Date<br>Available | Lease Rate                                  | Comments                                                            |
|-------|------------|-------------------|---------------------------------------------|---------------------------------------------------------------------|
| 301   | 2,725      | Now               | \$5.00-5.25/RSF +<br>Utilities & Janitorial | 6 Private Offices, Conference Room,<br>Private Balcony, Kitchenette |
| 302   | 1,797      | Now               | \$5.00-5.25/RSF +<br>Utilities & Janitorial | 3 Private Offices & Kitchenette                                     |

\*301 & 302 CAN BE CONTIGUOUS FOR 4,522 RSF