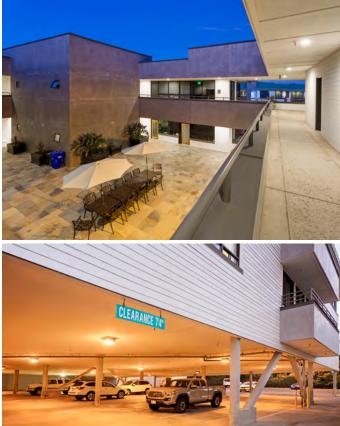

### **PROJECT FEATURES**

- + Panoramic ocean and race track views
- + High quality tenant improvements
- + Medical approved
- Multi-building office project offering maximum expansion opportunities
- + Balconies and extensive glass lines
- Walking distance to restaurants, shops and banks including 2 restaurants located onsite: Pamplemousse Grille & Ranch 45 Local Provisions
- + Local ownership and property management

+ Excellent freeway access

OFF

(ð) Hilton