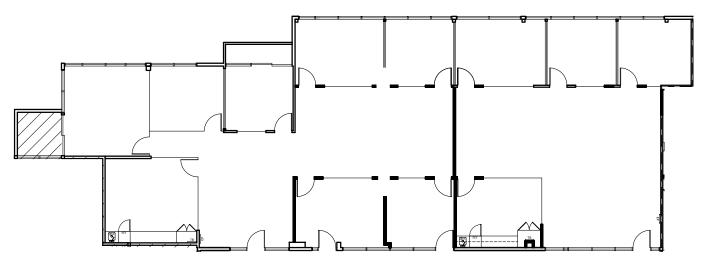

#### 512 VIA DE LA VALLE

| Suite | Size (RSF) | Date<br>Available | Lease Rate                                  | Comments                                                            |
|-------|------------|-------------------|---------------------------------------------|---------------------------------------------------------------------|
| 301   | 2,725      | Now               | \$5.00-5.25/RSF +<br>Utilities & Janitorial | 6 Private Offices, Conference Room,<br>Private Balcony, Kitchenette |
| 302   | 1,797      | Now               | \$5.00-5.25/RSF +<br>Utilities & Janitorial | 3 Private Offices & Kitchenette                                     |

\*301 & 302 CAN BE CONTIGUOUS FOR 4,522 RSF

#### 514 VIA DE LA VALLE

| Suite | Size (RSF) | Date<br>Available | Lease Rate                                  | Comments                                                                                               |  |
|-------|------------|-------------------|---------------------------------------------|--------------------------------------------------------------------------------------------------------|--|
| 203   | 3,397      | Now               | \$5.00-5.25/RSF +<br>Utilities & Janitorial | 6 Private Offices, Conference<br>Room, Reception Space,<br>Copy Area, Kitchen,<br>3 Private Balconies, |  |

States

CONTRACTOR S

Suite 301 2,725 rentable square feet Available Now

Suite 302 1,797 rentable square feet Available Now

**OCEAN VIEWS** 

Suite 301 + 302 4,522 rentable square feet Available Now

Suite 203 3,397 rentable square feet Available June 2024