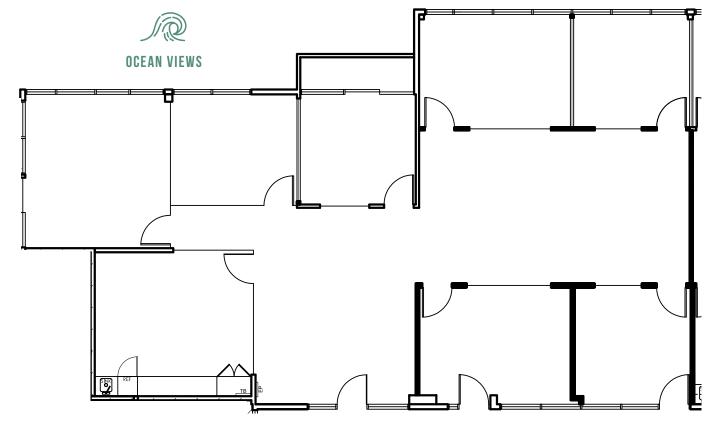

#### 512 VIA DE LA VALLE

| Suite | Size (RSF) | Date<br>Available | Lease Rate                                  | Comments                                                            |
|-------|------------|-------------------|---------------------------------------------|---------------------------------------------------------------------|
| 301   | 2,725      | Now               | \$5.00-5.25/RSF +<br>Utilities & Janitorial | 6 Private Offices, Conference Room,<br>Private Balcony, Kitchenette |
| 302   | 1,797      | Now               | \$5.00-5.25/RSF +<br>Utilities & Janitorial | 3 Private Offices & Kitchenette                                     |

\*301 & 302 CAN BE CONTIGUOUS FOR 4,522 RSF

#### 514 VIA DE LA VALLE

| Suite | Size (RSF) | Date<br>Available | Lease Rate                                  | Comments                                                                                               |  |
|-------|------------|-------------------|---------------------------------------------|--------------------------------------------------------------------------------------------------------|--|
| 203   | 3,397      | Now               | \$5.00-5.25/RSF +<br>Utilities & Janitorial | 6 Private Offices, Conference<br>Room, Reception Space,<br>Copy Area, Kitchen,<br>3 Private Balconies, |  |

States

CONTRACTOR S

Suite 301 2,725 rentable square feet Available Now

Suite 302 1,797 rentable square feet Available Now

**OCEAN VIEWS** 

Suite 301 + 302 4,522 rentable square feet Available Now

Suite 203 3,397 rentable square feet Available June 2024