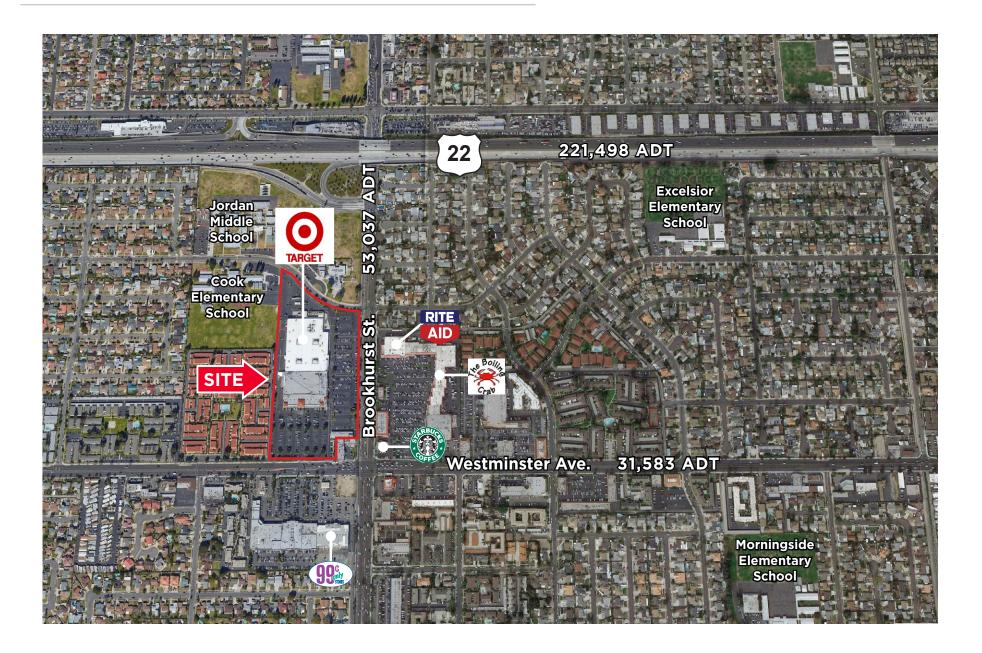

#### TRAFFIC COUNTS

• Brookhurst Street: 53,037 ADT 31,583 ADT Westminster Boulevard:

### DEMOGRAPHICS

|              | 1 MILE    | 3 MILES   | 5 MILES   |
|--------------|-----------|-----------|-----------|
| Pop (2024)   | 34,904    | 287,983   | 740,195   |
| AHH Income   | \$113,213 | \$111,351 | \$120,344 |
| Daytime Pop. | 7,922     | 71,256    | 318,662   |