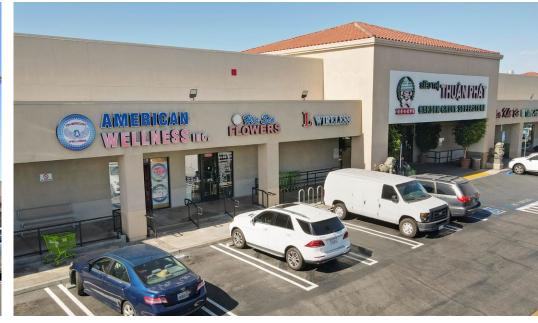

- High Profile Pad Opportunities Available
- Target Garden Grove Superstore Anchored Center driving foot traffic 7 days a week
- Center is located in the densely populated City of Garden Grove
- Excellent Traffic Counts: Over 80.000 vehicles per day at the intersection of Brookhurst St. and Westminster Blvd.

#### TRAFFIC COUNTS

• Brookhurst Street: 53,037 ADT 31,583 ADT Westminster Boulevard:

### DEMOGRAPHICS

|              | 1 MILE    | 3 MILES   | 5 MILES   |
|--------------|-----------|-----------|-----------|
| Pop (2024)   | 34,904    | 287,983   | 740,195   |
| AHH Income   | \$113,213 | \$111,351 | \$120,344 |
| Daytime Pop. | 7,922     | 71,256    | 318,662   |

LINK TO FULL DEMOGRAPHICS REPORT

## TENANTS IN AREA











## AVAILABILITIES



## AERIAL



# GALLERY











# BROOKHURST

GARDEN GROVE

### 13831 BROOKHURST STREET | GARDEN GROVE | CA | 92843

Phil Lyons, CCIM +1 760 431 4210 phil.lyons@cushwake.com LIC #01093731 Chad lafrate, CCIM +1 760 431 4234 chad.iafrate@cushwake.com LIC #01329943

12830 El Camino Real, Suite 100 San Diego, CA 92130 **Vince Provenzano** 

+1 760 431 4212 vince.provenzano@cushwake.com LIC #01926894

**EXCLUSIVE BROKER** 



OWNED & OPERATED

SIHI