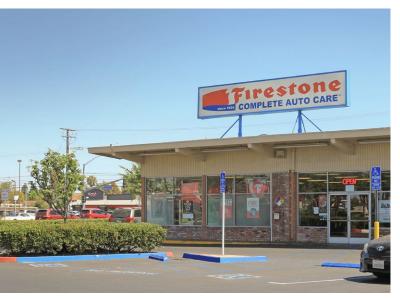

GHTS**

- High Profile Pad Opportunities Available
- Target Garden Grove Superstore Anchored Center driving foot traffic 7 days a week
- Center is located in the densely populated City of Garden Grove
- Excellent Traffic Counts: Over 80.000 vehicles per day at the intersection of Brookhurst St. and Westminster Blvd.

#### TRAFFIC COUNTS

• Brookhurst Street: 53,037 ADT 31,583 ADT Westminster Boulevard:

### DEMOGRAPHICS

|              | 1 MILE    | 3 MILES   | 5 MILES   |
|--------------|-----------|-----------|-----------|
| Pop (2024)   | 34,904    | 287,983   | 740,195   |
| AHH Income   | \$113,213 | \$111,351 | \$120,344 |
| Daytime Pop. | 7,922     | 71,256    | 318,662   |

LINK TO FULL DEMOGRAPHICS REPORT

## TENANTS IN AREA











## AVAILABILITIES



## AERIAL



# GALLERY











# BROOKHURST

GARDEN GROVE

### 13831 BROOKHURST STREET | GARDEN GROVE | CA | 92843

Phil Lyons, CCIM +1 760 431 4210 phil.lyons@cushwake.com LIC #01093731 Chad lafrate, CCIM +1 760 431 4234 chad.iafrate@cushwake.com LIC #01329943

12830 El Camino Real, Suite 100 San Diego, CA 92130 **Vince Provenzano** 

+1 760 431 4212 vince.provenzano@cushwake.com LIC #01926894

**EXCLUSIVE BROKER** 



OWNED & OPERATED

SIHI