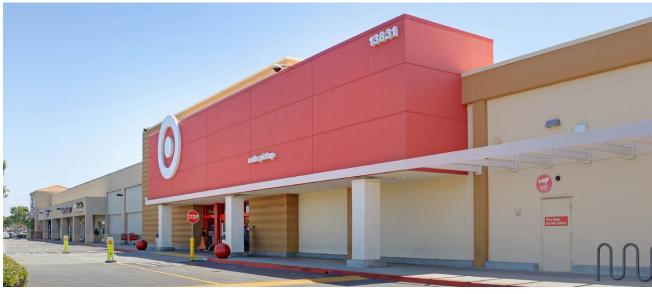

### **PROPERTY HIGHLIGHTS**

- High Profile Pad Opportunities Available
- Target Garden Grove Superstore Anchored Center driving foot traffic 7 days a week
- Center is located in the densely populated City of Garden Grove
- Excellent Traffic Counts: Over 80.000 vehicles per day at the intersection of Brookhurst St. and Westminster Blvd.

# GALLERY