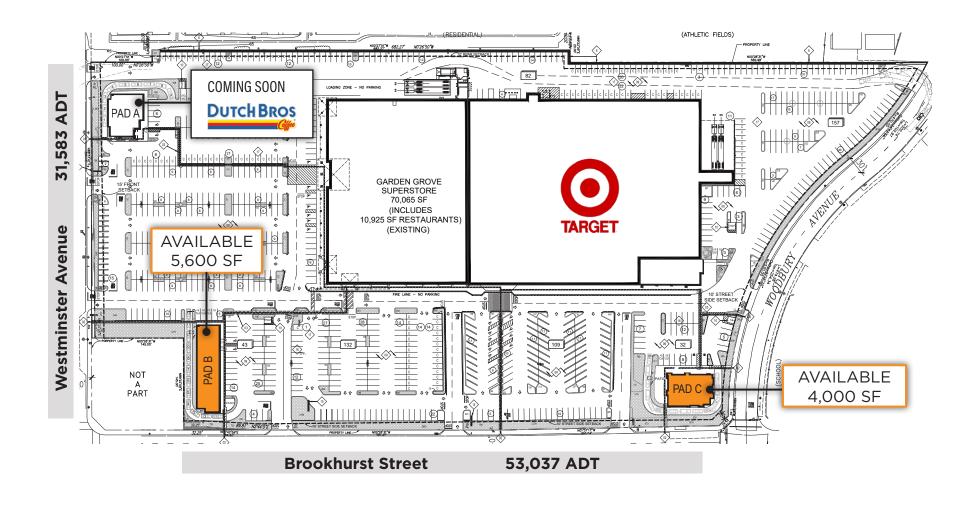

## AVAILABILITIES

### **PROPERTY HIGHLIGHTS**

- High Profile Pad Opportunities Available
- Target Garden Grove Superstore Anchored Center driving foot traffic 7 days a week
- Center is located in the densely populated City of Garden Grove
- Excellent Traffic Counts: Over 80.000 vehicles per day at the intersection of Brookhurst St. and Westminster Blvd.