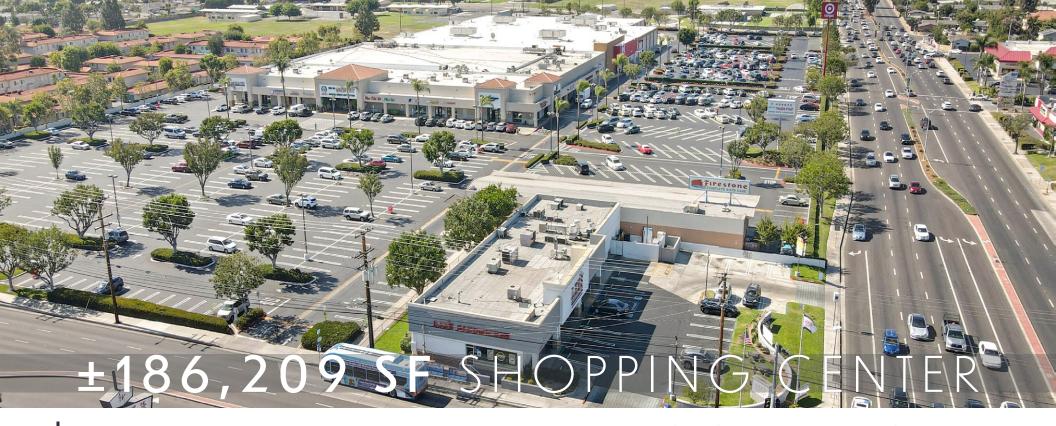

### **PROPERTY HIGHLIGHTS**

- High Profile Pad Opportunities Available
- Target Garden Grove Superstore Anchored Center driving foot traffic 7 days a week
- Center is located in the densely populated City of Garden Grove
- Excellent Traffic Counts: Over 80.000 vehicles per day at the intersection of Brookhurst St. and Westminster Blvd.

#### TRAFFIC COUNTS

• Brookhurst Street: 53,037 ADT 31,583 ADT Westminster Boulevard:

### DEMOGRAPHICS

|              | 1 MILE    | 3 MILES   | 5 MILES   |
|--------------|-----------|-----------|-----------|
| Pop (2024)   | 34,904    | 287,983   | 740,195   |
| AHH Income   | \$113,213 | \$111,351 | \$120,344 |
| Daytime Pop. | 7,922     | 71,256    | 318,662   |

LINK TO FULL DEMOGRAPHICS REPORT

## TENANTS IN AREA











## AVAILABILITIES



#