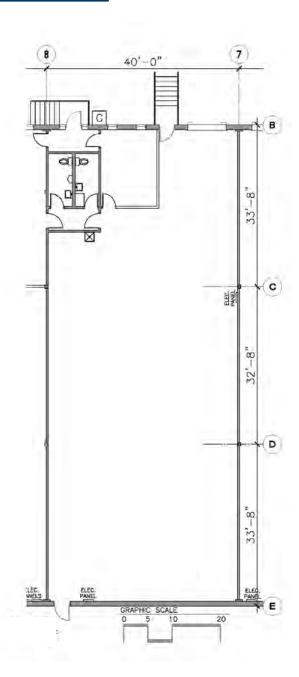

## **PROPERTY INFORMATION**

CUSHMAN 8

DANNY MCNAMARA

Senior Director Direct: +1 952 893 8895 danny.mcnamara@cushwake.com JAKE KELLY Senior Associate Direct: +1 952 465 3303

Address 2605 N Fairview Ave Roseville, MN

Option 1 (2605): 4,000 SF Total **Building Availability** Option 2 (2593): 4,000 SF Total

Year Built 1979

Clear Height 14'

Loading Option 1: 1 Drive-ins Option 2: 1 Dock Door

Access Direct access to 35W Hwy 36 & 51

Net Rental Rate Negotiable

**2025 CAM & TAX** \$5.26 PSF



# **FLOOR PLAN**



OPTION 1: SUITE 2605 4,000 SF TOTAL



# **FLOOR PLAN**



OPTION 2: SUITE 2593 4,000 SF TOTAL



## **AMENITIES**





### **DANNY MCNAMARA**

Senior Director Direct: +1 952 893 8895 danny.mcnamara@cushwake.com

SIGNIFY CURRENT OR FUTURE PROPERTY PERFORMANCE.

### **JAKE KELLY**

Senior Associate Direct: +1 952 465 3303

jake.kelly@cushwake.com

©2025 Cushman & Wakefield. All rights reserved. The information contained in this communication is strictly confidential. This information has been obtained from sources believed to be reliable but has not been verified. NO WARRANTY OR REPRESENTATION, EXPRESS OR IMPLIED, IS MADE AS TO THE CONDITION OF THE PROPERTY (OR PROPERTIES) REFERENCED HEREIN OR AS TO THE ACCURACY OR COMPLETENESS OF THE INFORMATION CONTAINED HEREIN. AND SAME IS SUBMITTED SUBJECT TO ERRORS, OMISSIONS, CHANGE OF PRICE, RENTAL OR OTHER CONDITIONS, WITHDRAWAL WITHOUT NOTICE