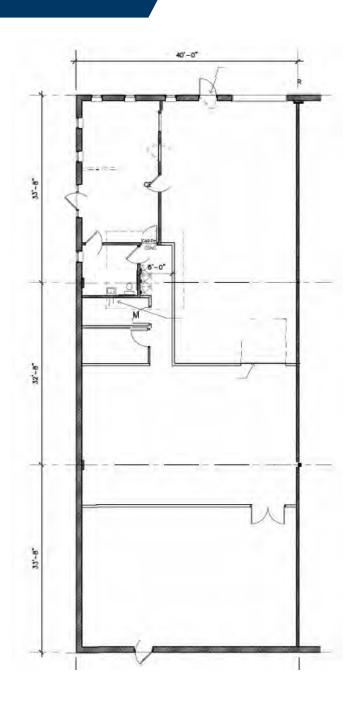

## **PROPERTY INFORMATION**

CUSHMAN 8

DANNY MCNAMARA

Senior Director Direct: +1 952 893 8895 danny.mcnamara@cushwake.com JAKE KELLY Senior Associate Direct: +1 952 465 3303

Address 2605 N Fairview Ave Roseville, MN

Option 1 (2605): 4,000 SF Total **Building Availability** Option 2 (2593): 4,000 SF Total

Year Built 1979

Clear Height 14'

Loading Option 1: 1 Drive-ins Option 2: 1 Dock Door

Access Direct access to 35W Hwy 36 & 51

Net Rental Rate Negotiable

**2025 CAM & TAX** \$5.26 PSF



# **FLOOR PLAN**



OPTION 1: SUITE 2605 4,000 SF TOTAL



# **FLOOR PLAN**



OPTION 2: SUITE 2593 4,000 SF TOTAL



## **AMENITIES**





### **DANNY MCNAMARA**

Senior Director Direct: +1 952 893 8895 danny.mcnamara@cushwake.com

SIGNIFY CURRENT OR FUTURE PROPERTY PERFORMANCE.

### **JAKE KELLY**

Senior Associate Direct: +1 952 465 3303

jake.kelly@cushwake.com

©2025 Cushman & Wakefield. All rights reserved. The information contained in this communication is strictly confidential. This information has been obtained from sources believed to be reliable but has not been verified. NO WARRANTY OR REPRESENTATION, EXPRESS OR IMPLIED, IS MADE AS TO THE CONDITION OF THE PROPERTY (OR PROPERTIES) REFERENCED HEREIN OR AS TO THE ACCURACY OR COMPLETENESS OF THE INFORMATION CONTAINED HEREIN. AND SAME IS SUBMITTED SUBJECT TO ERRORS, OMISSIONS, CHANGE OF P