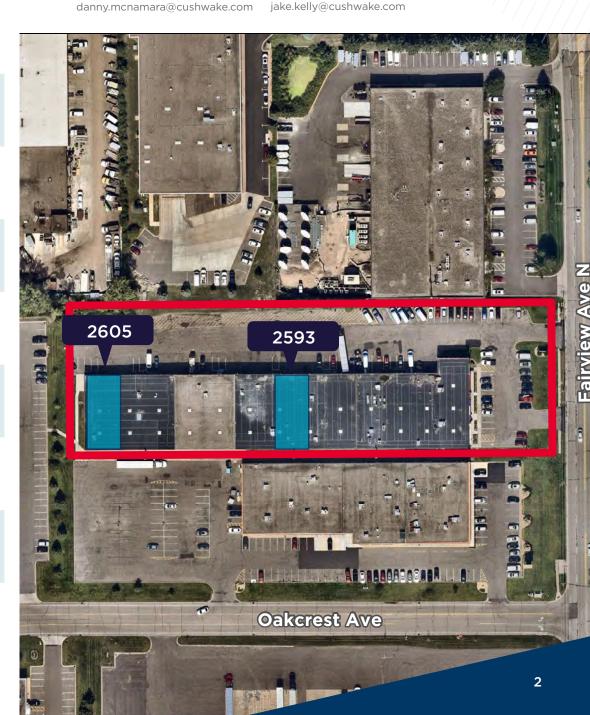

Option 1 (2605): 4,000 SF Total **Building Availability** Option 2 (2593): 4,000 SF Total

Year Built 1979

Clear Height 14'

Loading Option 1: 1 Drive-ins Option 2: 1 Dock Door

Access Direct access to 35W Hwy 36 & 51