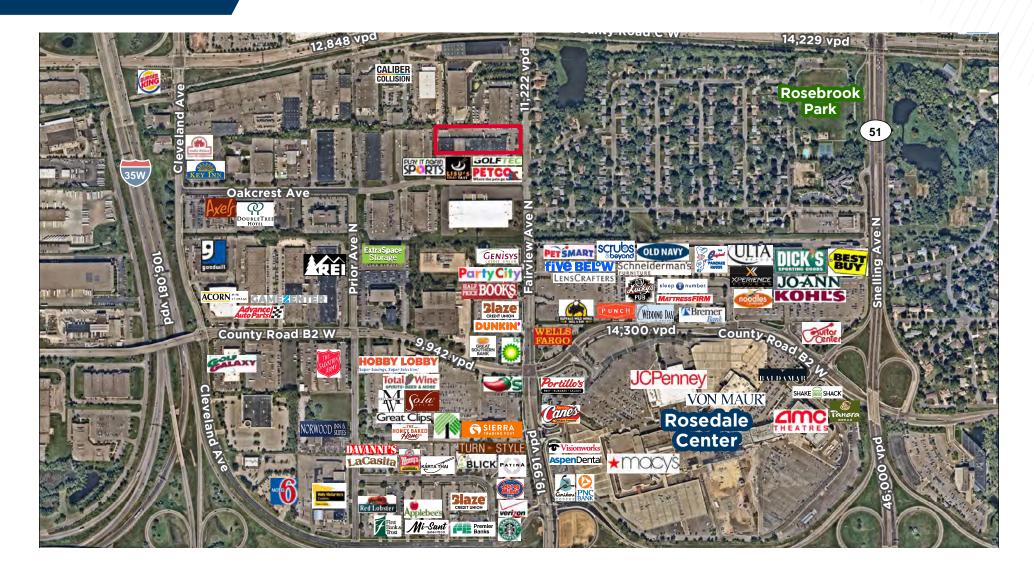

## **PROPERTY INFORMATION**

CUSHMAN 8

DANNY MCNAMARA

Senior Director Direct: +1 952 893 8895 danny.mcnamara@cushwake.com JAKE KELLY Senior Associate Direct: +1 952 465 3303

Address 2605 N Fairview Ave Roseville, MN

Option 1 (2605): 4,000 SF Total **Building Availability** Option 2 (2593): 4,000 SF Total

Year Built 1979

Clear Height 14'

Loading Option 1: 1 Drive-ins Option 2: 1 Dock Door

Access Direct access to 35W Hwy 36 & 51

Net Rental Rate Negotiable

**2025 CAM & TAX** \$5.26 PSF



# **FLOOR PLAN**



OPTION 1: SUITE 2605 4,000 SF TOTAL



# **FLOOR PLAN**



OPTION 2: SUITE 2593 4,000 SF TOTAL



## **AMENITIES**





### **DANNY MCNAMARA**

Senior Director Direct: +1 952 893 8895 danny.mcnamara@cushwake.com

SIGNIFY CURRENT OR FUTURE PROPERTY PERFORMANCE.

### **JAKE KELLY**

Senior Associate Direct: +1 952 465 3303

jake.kelly@cushwake.com

©2025 Cushman & Wakefield. All rights reserved. The information contained in this communication is strictly confidential. This information has been obtained from sources believed to be reliable but has not been verified. NO WARRANTY OR REPRESENTATION, EXPRESS OR IMPLIED, IS MADE AS TO THE CONDITION OF THE PROPERTY (OR PROPERTIES) REFERENCED HEREIN OR AS TO THE ACCURACY OR COMPLETENESS OF THE INFORMATION CONTAINED HEREIN. AND SAME IS SUBMITTED SUBJECT TO ERRORS, OMISSIONS, CHANGE OF PRICE, RENTAL OR OTHER CONDITIONS, WITHDRAWAL WITHOUT NOTICE, AND TO ANY SPECIAL L