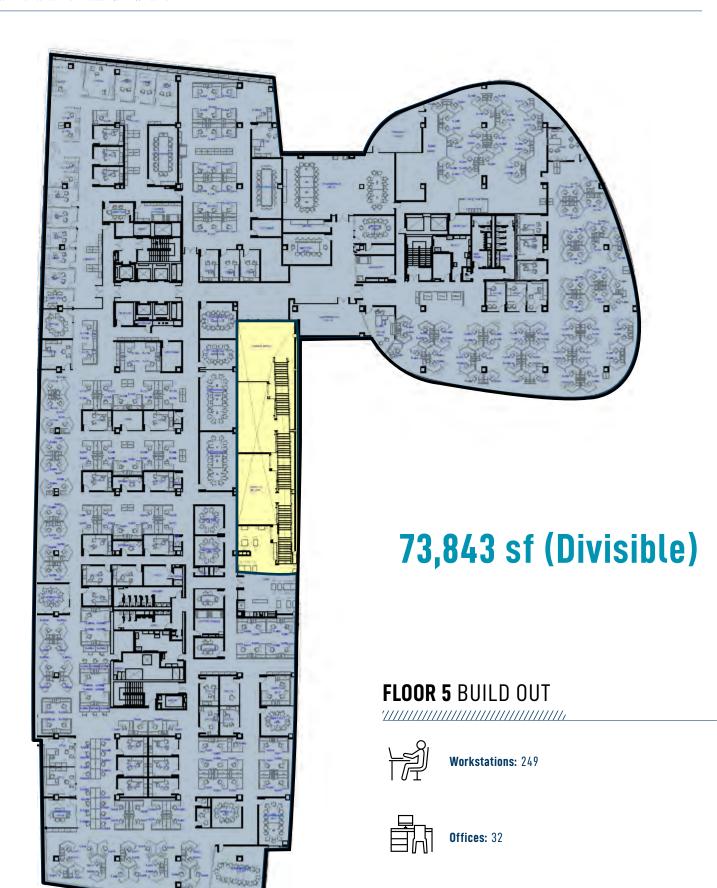

#### 5025 Creekbank Road - Total 255,388 sf

- ightarrow Floorplates are approx. 74,000 sf
  - Ground Floor: Approx. 8,000 sf
  - 2nd Floor: Approx. 24,150 sf
- 3rd Floor: 74, 900 sf
- 4th Floor: 74,495 sf
- 5th Floor: 73,843 sf

can be demised - see floorplans on page 10

- → Impressive two level atrium lobby with security desk onsite
- → Full service food court in the Building with Starbucks
- → Building signage opportunities for large user + shared podium signage on Eglinto