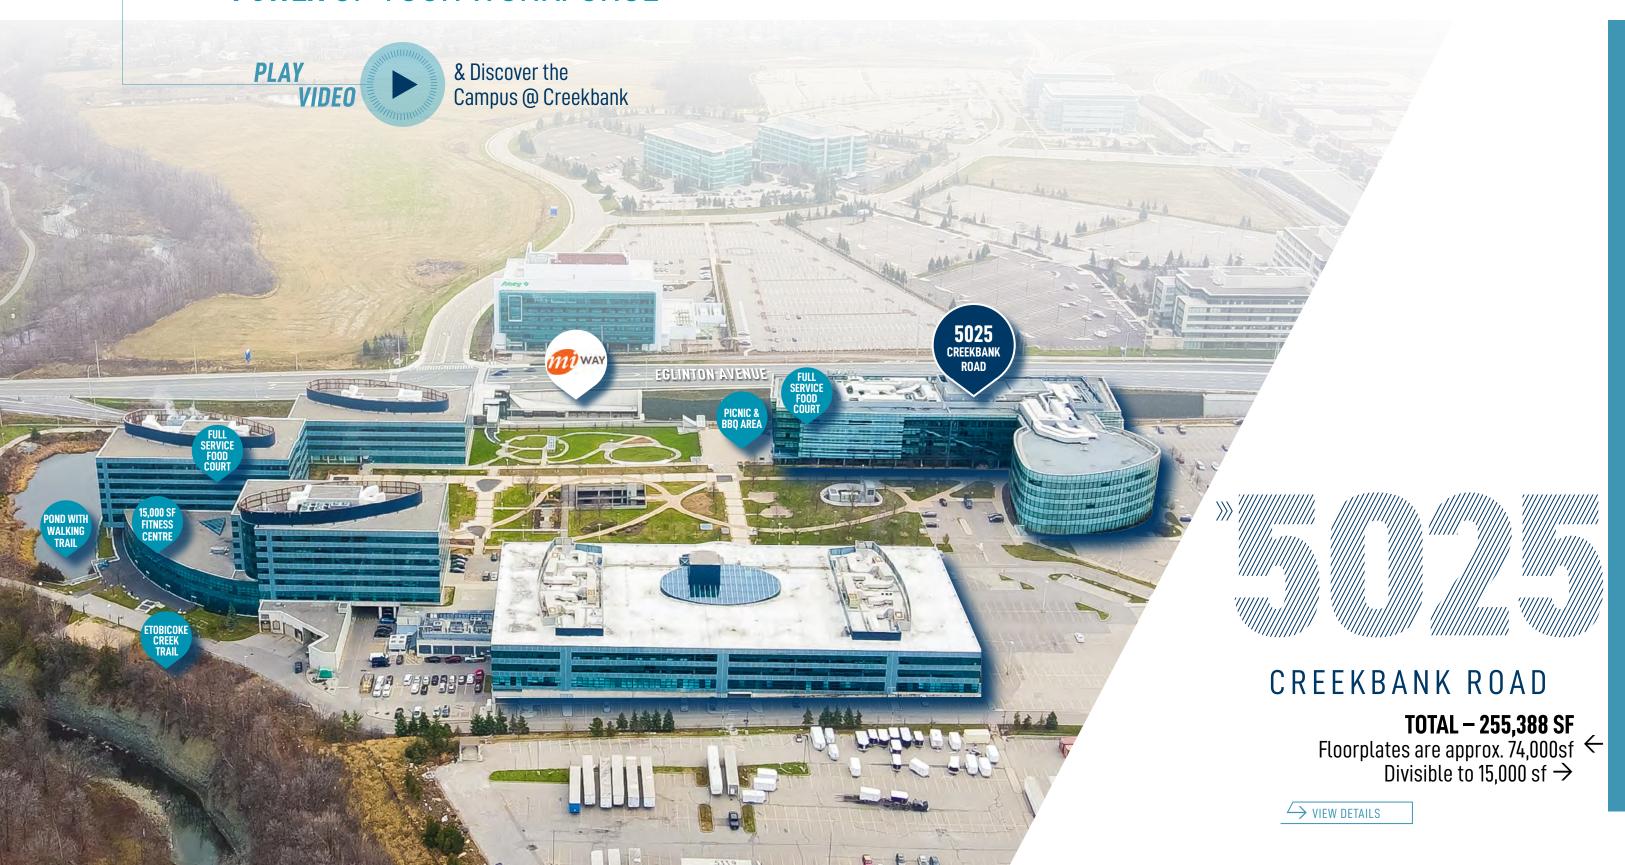

# PLUG INTO THE CAMPUS & POWER UP YOUR WORKFORCE

### CREEKBANK ROAD

oday's future forward companies recognize that the dynamics that accelerate decisions, achieve innovation, or generate ideas hinge on collaboration between groups. The campus setting and accompanying amenities at 5025 Creekabank Road are perfectly suited to facilitate those connections and cooperation. A day on a corporate campus is filled with positive interactions that fuel cooperation and collaboration, moving your organization beyond good ideas toward real innovation.

#### 5025 Creekbank Road - Total 255,388 sf

- ightarrow Floorplates are approx. 74,000 sf
  - Ground Floor: Approx. 8,000 sf
  - 2nd Floor: Approx. 24,150 sf
- 3rd Floor: 74, 900 sf
- 4th Floor: 74,495 sf
- 5th Floor: 73,843 sf

can be demised - see floorplans on page 10

- → Impressive two level atrium lobby with security desk onsite
- → Full service food court in the Building with Starbucks
- → Building signage opportunities for large user + shared podium signage on Eglinto

#### PROPERTY INFORMATION

- → Sublease Rate: Negotiable
- → Additional Rent: \$18.20 psf

Ground floor space of **8,000** sf

→ VIEW FLOORPLATE

5th floor panorama

Elevator lobby area

Ground floor lobby

5025 CREEKBANK ROAD