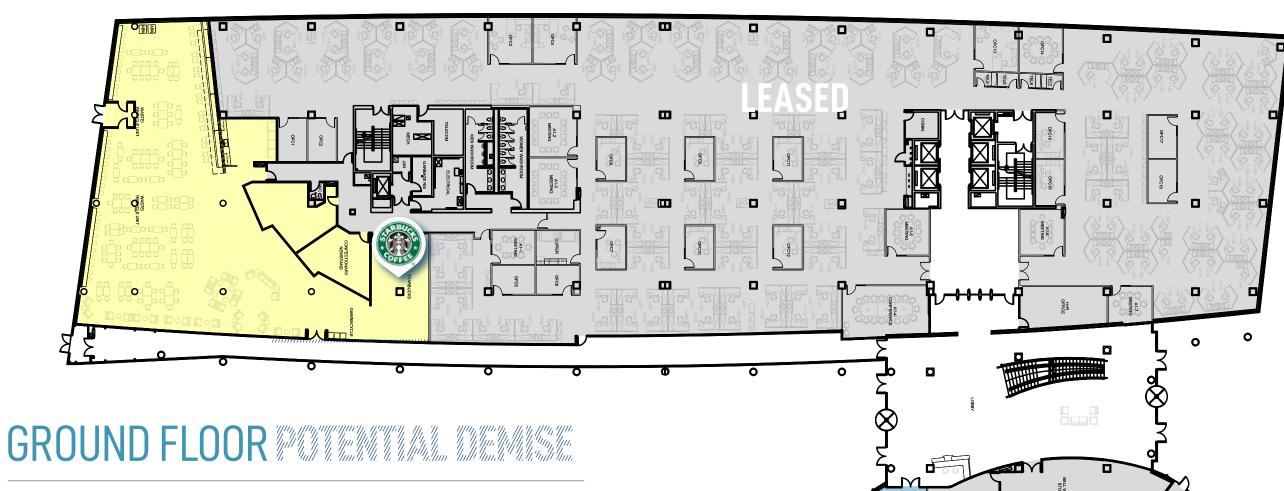

can be demised - see floorplans on page 10

- → Impressive two level atrium lobby with security desk onsite
- → Full service food court in the Building with Starbucks
- → Building signage opportunities for large user + shared podium signage on Eglinto

8,000 sf available on ground floor

LEASEC

TENANT A | **LEASED** 

TENANT B | **8,000 sf** 

5025 FOOD SERVICE AMENITY

13

Meeting Rooms/ Huddle: 25

Direct access to the Etobicoke Creek walking trails