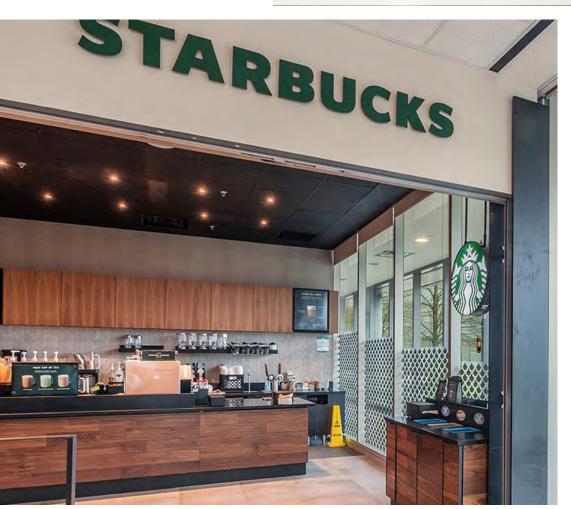

can be demised - see floorplans on page 10

- → Impressive two level atrium lobby with security desk onsite
- → Full service food court in the Building with Starbucks
- → Building signage opportunities for large user + shared podium signage on Eglinto

## 

The Campus at Creekbank offers all the amenities to keep your employees energized. From multiple options to fuel your body, to powering up at the gym, Creekbank has it all.

→ Two cafeterias with self-serve options and fresh meals prepared on-site

→ "Micro-Market"
Collaboration Space for casual
meetings plus larger conference
spaces with 300 capacity

One of two full service food courts

Yoga studio

15,000 SF fitness area

"Micro-market" collaboration space