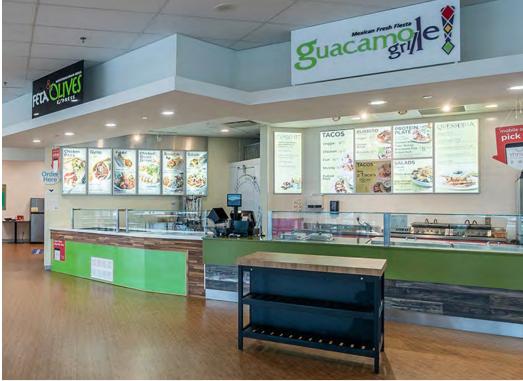

## 

The Campus at Creekbank offers all the amenities to keep your employees energized. From multiple options to fuel your body, to powering up at the gym, Creekbank has it all.

→ Two cafeterias with self-serve options and fresh meals prepared on-site