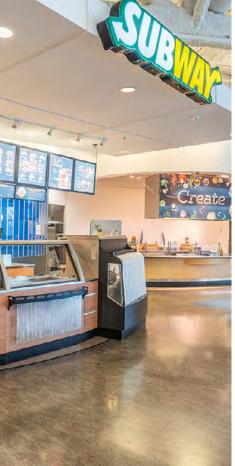

## 

The Campus at Creekbank offers all the amenities to keep your employees energized. From multiple options to fuel your body, to powering up at the gym, Creekbank has it all.

→ Two cafeterias with self-serve options and fresh meals prepared on-site

→ "Micro-Market"
Collaboration Space for casual
meetings plus larger conference
spaces with 300 capacity

One of two full service food courts

Yoga studio

15,000 SF fitness area

"Micro-market" collaboration space