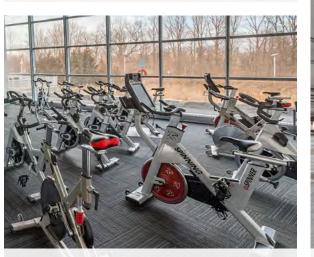

## 

The Campus at Creekbank offers all the amenities to keep your employees energized. From multiple options to fuel your body, to powering up at the gym, Creekbank has it all.

→ Two cafeterias with self-serve options and fresh meals prepared on-site

→ "Micro-Market"
Collaboration Space for casual
meetings plus larger conference
spaces with 300 capacity

One of two full service food courts

Yoga studio

15,000 SF fitness area

"Micro-market" collaboration space