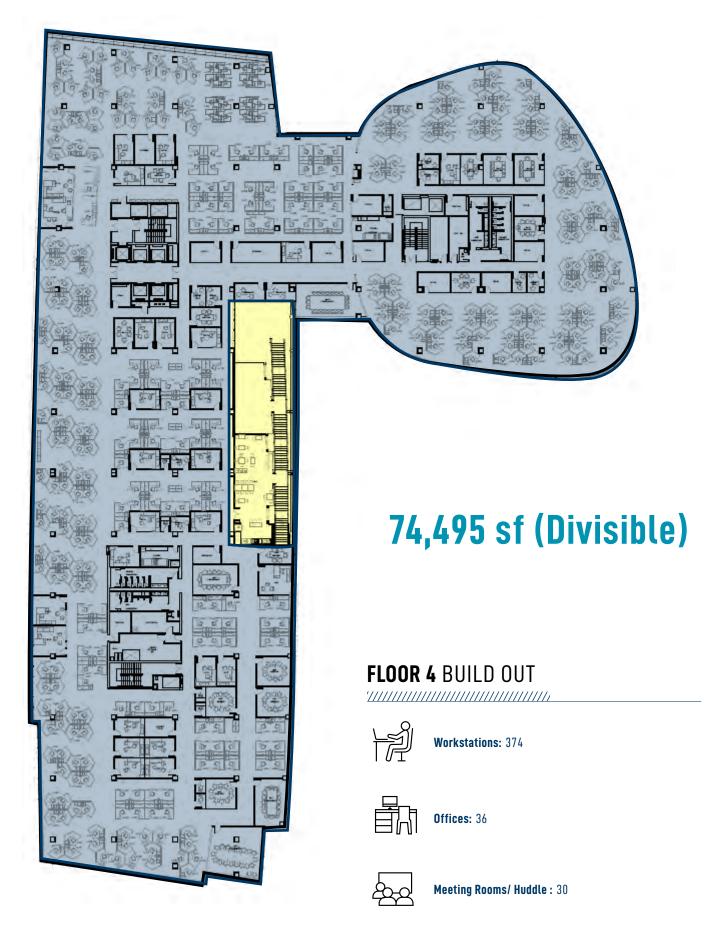

#### 5025 Creekbank Road - Total 255,388 sf

- ightarrow Floorplates are approx. 74,000 sf
  - Ground Floor: Approx. 8,000 sf
  - 2nd Floor: Approx. 24,150 sf
- 3rd Floor: 74, 900 sf
- 4th Floor: 74,495 sf
- 5th Floor: 73,843 sf

can be demised - see floorplans on page 10

- → Impressive two level atrium lobby with security desk onsite
- → Full service food court in the Building with Starbucks
- → Building signage opportunities for large user + shared podium signage on Eglinto