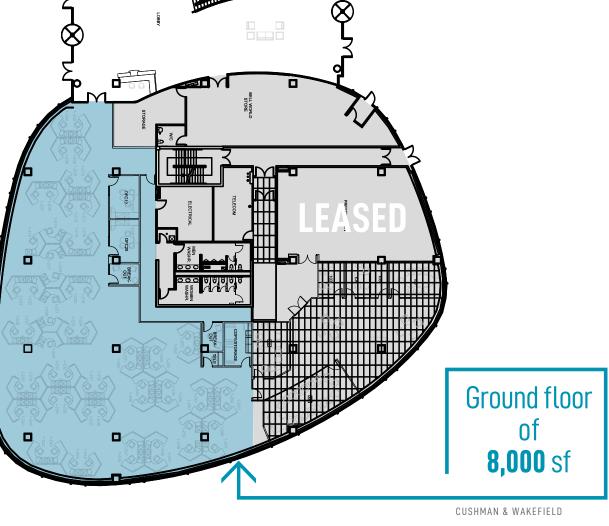

#### 5025 Creekbank Road - Total 255,388 sf

- ightarrow Floorplates are approx. 74,000 sf
  - Ground Floor: Approx. 8,000 sf
  - 2nd Floor: Approx. 24,150 sf
- 3rd Floor: 74, 900 sf
- 4th Floor: 74,495 sf
- 5th Floor: 73,843 sf

#### PROPERTY INFORMATION

- → Sublease Rate: Negotiable
- → Additional Rent: \$18.20 psf

Ground floor space of **8,000** sf

→ VIEW FLOORPLATE

5th floor panorama

Elevator lobby area

Ground floor lobby

5025 CREEKBANK ROAD

8,000 sf available on ground floor

LEASEC

TENANT A | **LEASED** 

TENANT B | **8,000 sf** 

5025 FOOD SERVICE AMENITY

13

Meeting Rooms/ Huddle: 25

Direct access to the Etobicoke Creek walking trails