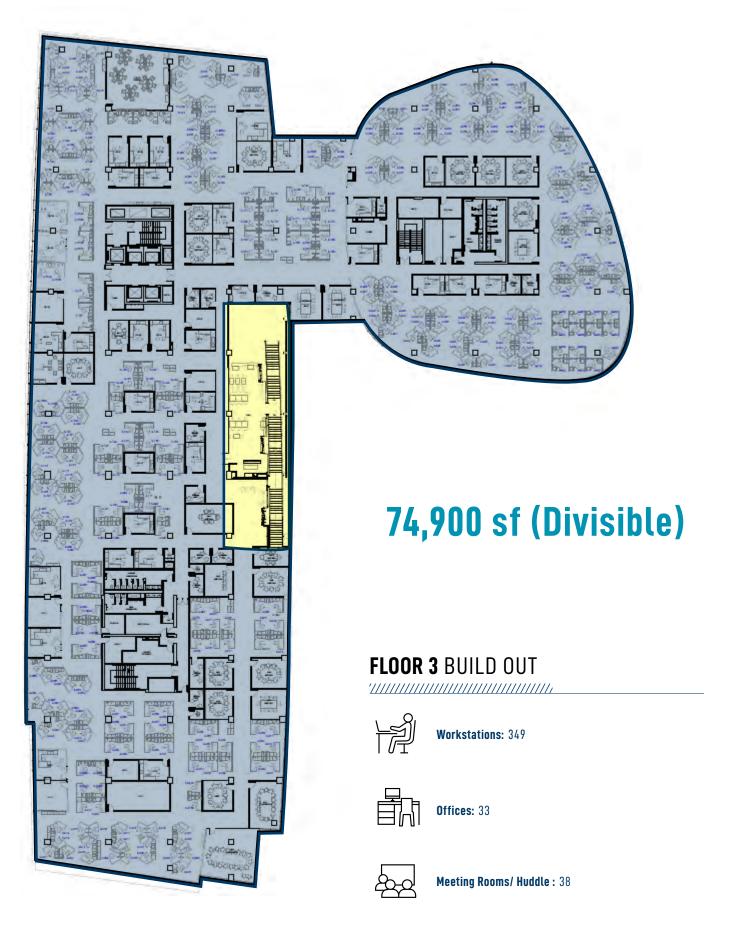

#### 5025 Creekbank Road - Total 255,388 sf

- ightarrow Floorplates are approx. 74,000 sf
  - Ground Floor: Approx. 8,000 sf
  - 2nd Floor: Approx. 24,150 sf
- 3rd Floor: 74, 900 sf
- 4th Floor: 74,495 sf
- 5th Floor: 73,843 sf

can be demised - see floorplans on page 10

- → Impressive two level atrium lobby with security desk onsite
- → Full service food court in the Building with Starbucks
- → Building signage opportunities for large user + shared podium signage on Eglinto