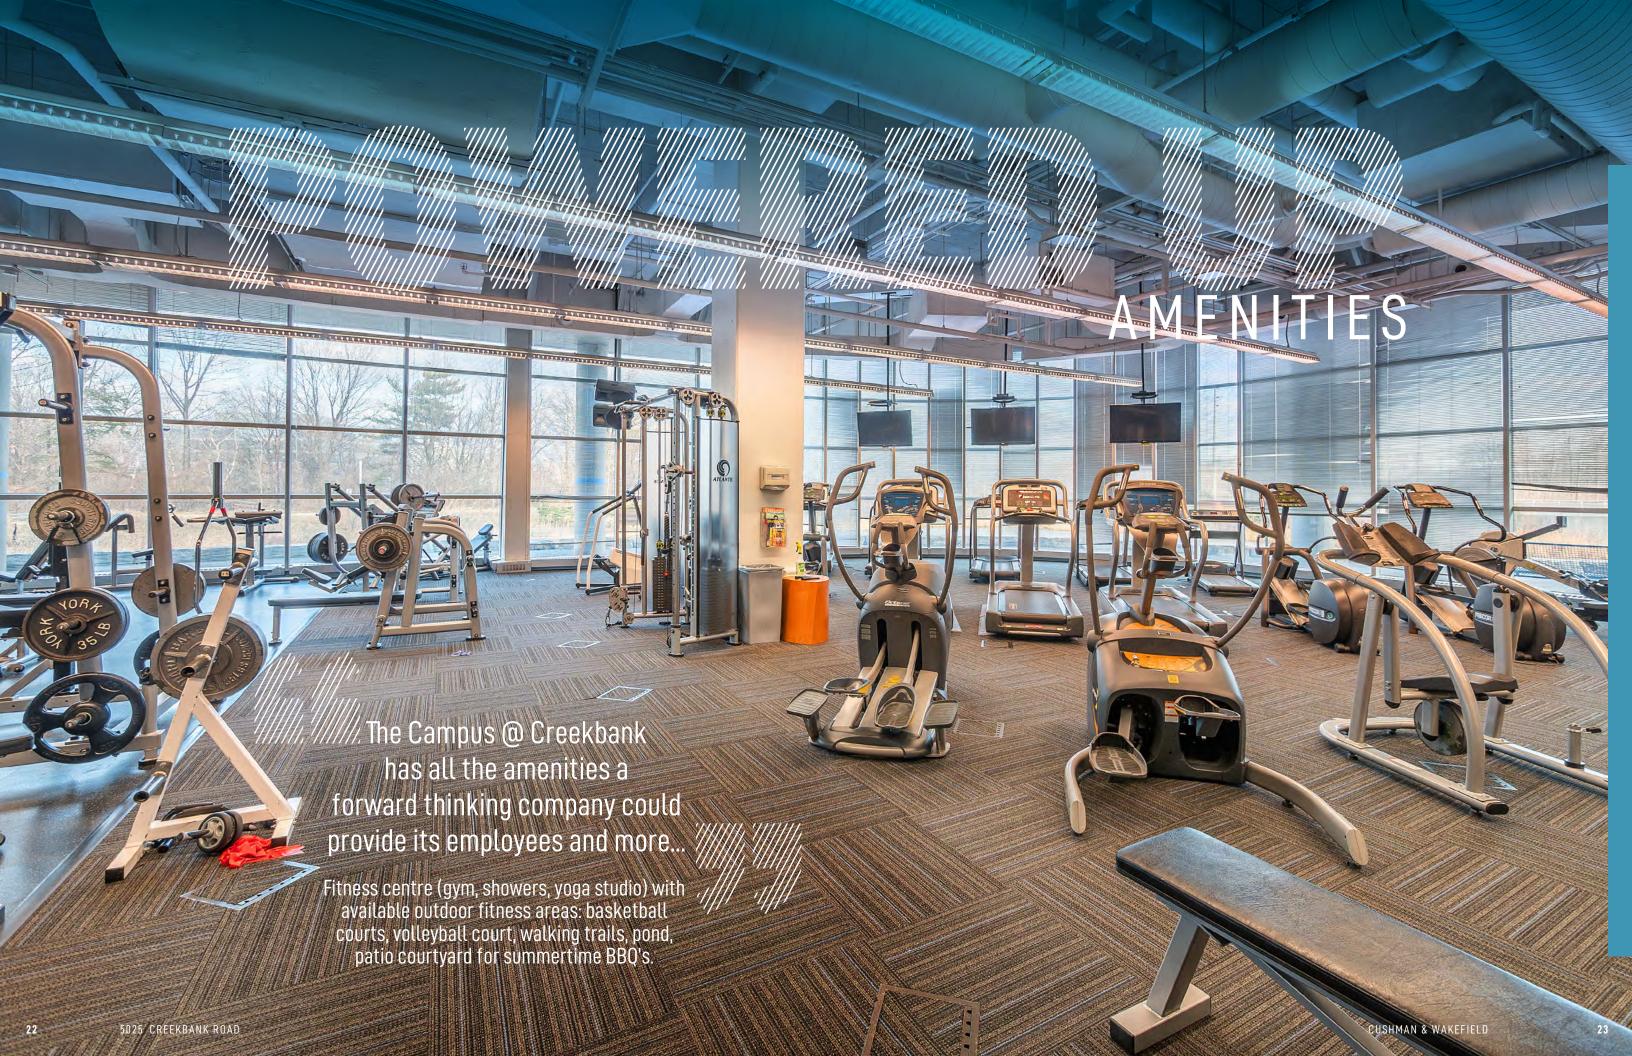

## 

The Campus at Creekbank offers all the amenities to keep your employees energized. From multiple options to fuel your body, to powering up at the gym, Creekbank has it all.

→ Two cafeterias with self-serve options and fresh meals prepared on-site

→ "Micro-Market"
Collaboration Space for casual
meetings plus larger conference
spaces with 300 capacity

One of two full service food courts

Yoga studio

15,000 SF fitness area

"Micro-market" collaboration space