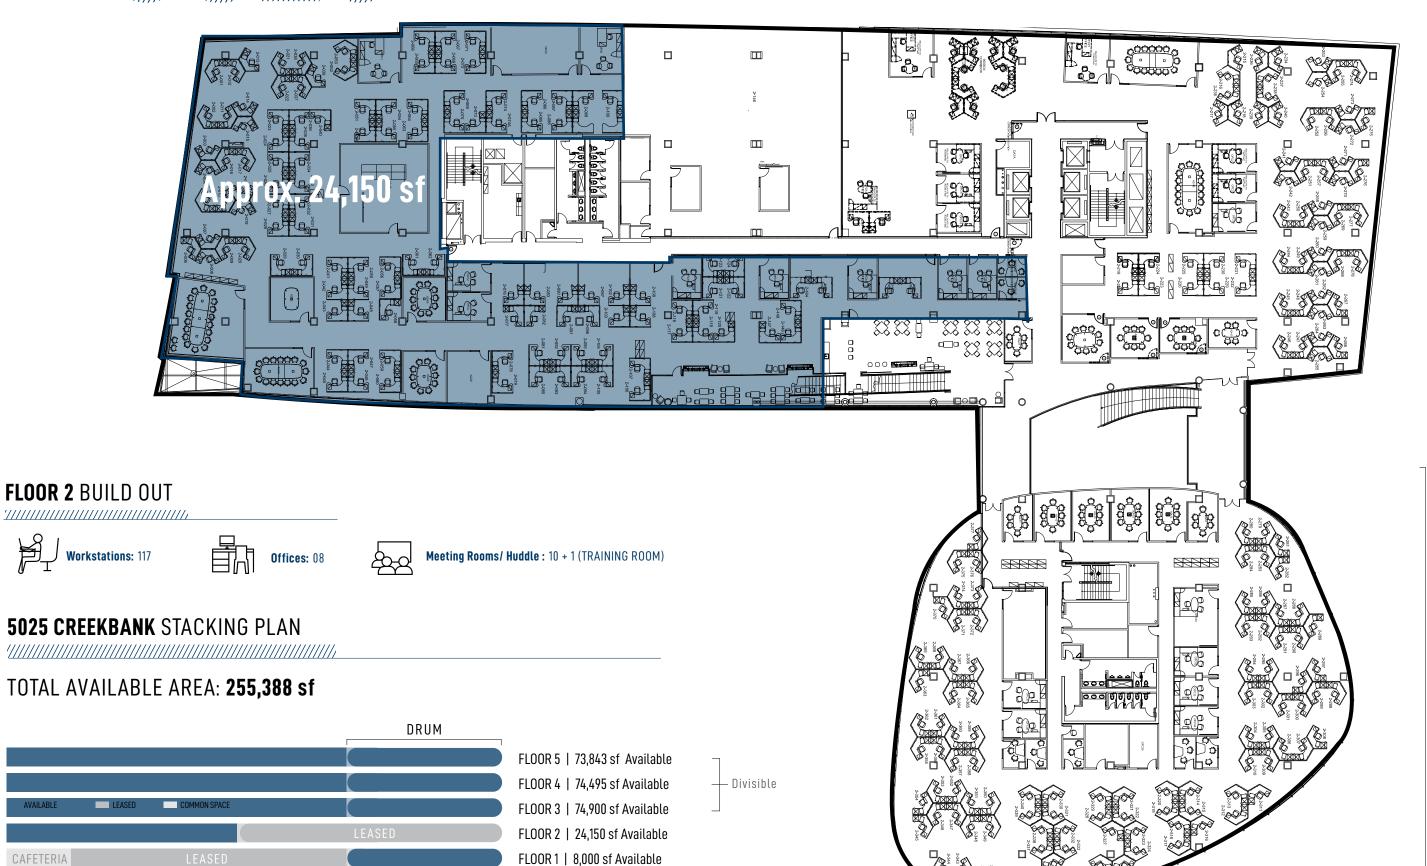

#### 5025 Creekbank Road - Total 255,388 sf

- ightarrow Floorplates are approx. 74,000 sf
  - Ground Floor: Approx. 8,000 sf
  - 2nd Floor: Approx. 24,150 sf
- 3rd Floor: 74, 900 sf
- 4th Floor: 74,495 sf
- 5th Floor: 73,843 sf

can be demised - see floorplans on page 10

- → Impressive two level atrium lobby with security desk onsite
- → Full service food court in the Building with Starbucks
- → Building signage opportunities for large user + shared podium signage on Eglinto

#### PROPERTY INFORMATION

- → Sublease Rate: Negotiable
- → Additional Rent: \$18.20 psf

Ground floor space of **8,000** sf

→ VIEW FLOORPLATE

5th floor panorama

Elevator lobby area

Ground floor lobby

5025 CREEKBANK ROAD

8,000 sf available on ground floor

LEASEC

TENANT A | **LEASED** 

TENANT B | **8,000 sf** 

5025 FOOD SERVICE AMENITY

13

Meeting Rooms/ Huddle: 25

Direct access to the Etobicoke Creek walking trails