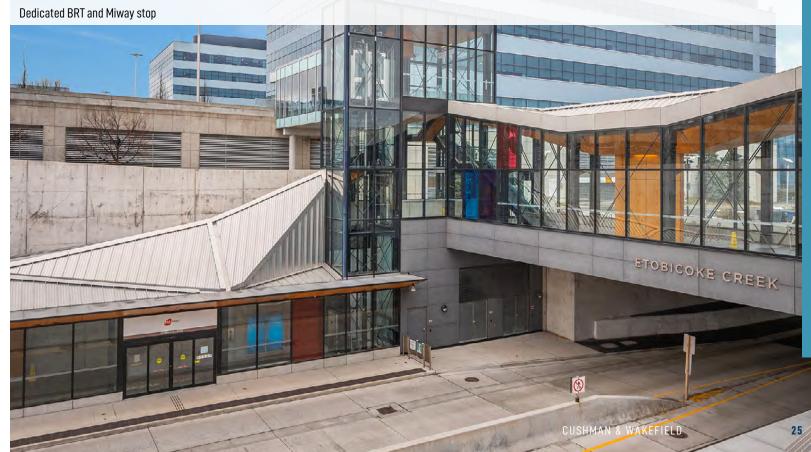

8,000 sf available on ground floor

LEASEC

TENANT A | **LEASED** 

TENANT B | **8,000 sf** 

5025 FOOD SERVICE AMENITY

13

Meeting Rooms/ Huddle: 25

Direct access to the Etobicoke Creek walking trails