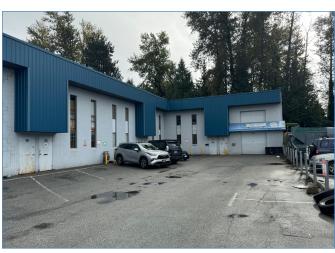

#### **PROPERTY FEATURES**

- · Signage to Kingsway Avenue
- · Rear grade loading door to each unit
- Concrete block construction
- · Approximately 18' clear ceilings
- · Gated loading area
- 3-phase electrical power to most units (tenant to verify)
- Professionally owned & managed by Nonni Property Group