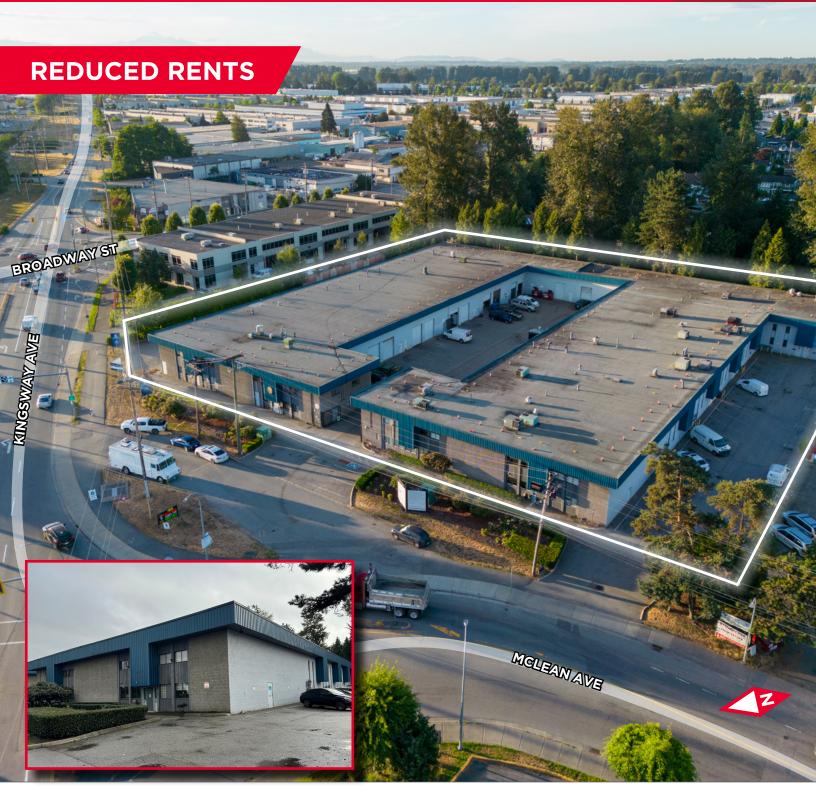

# FOR LEASE 1750 McLean Avenue PORT COQUITLAM, BC

HIGH EXPOSURE INDUSTRIAL UNIT

## 1750 McLean Avenue

PORT COQUITLAM, BC

HIGH EXPOSURE INDUSTRIAL UNIT

#### LOCATION

The subject property is located half a block west of Broadway Street and the Coast Meridian Overpass on the southern corner of McLean Avenue and Kingsway Avenue in the Mary Hill Industrial Area. Broadway Street and the Mary Hill By-Pass provide easy access to the TransCanada Highway to the west and the Lougheed Highway to the east.

#### **PROPERTY FEATURES**

- · Signage to Kingsway Avenue
- · Rear grade loading door to each unit
- Concrete block construction
- · Approximately 18' clear ceilings
- · Gated loading area
- 3-phase electrical power to most units (tenant to verify)
- Professionally owned & managed by Nonni Property Group