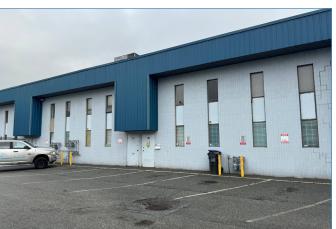

#### **PROPERTY FEATURES**

- · Signage to Kingsway Avenue
- · Rear grade loading door to each unit
- Concrete block construction
- · Approximately 18' clear ceilings
- · Gated loading area
- 3-phase electrical power to most units (tenant to verify)
- Professionally owned & managed by Nonni Property Group