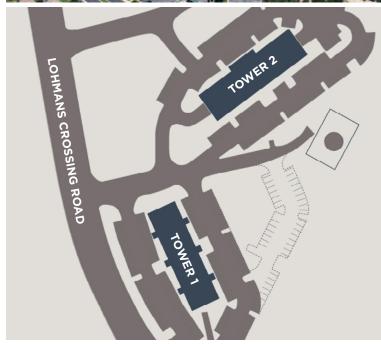

### Property Overview

### **DETAILS**

**Buildings** 54,664 SF two-building office project

Parking 4.7:1,000; Building 1 - surface;

Building 2 - reserved structured and surface

**Submarket** Southwest

- Class A finish-out
- · Covered parking available
- Numerous amenities next door at the Oaks at Lakeway
- 3 miles to the Hill Country Galleria
- Exterior signage available
- Convenient ingress and egress
- Direct exterior access to suites
- No add-on factor
- Panoramic views of the Hill Country and Lake Travis