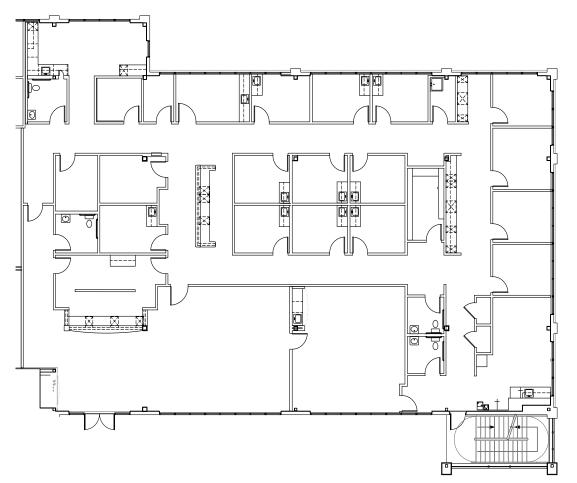

*TOTAL:** 54,664 SF





### Property Overview

### **DETAILS**

**Buildings** 54,664 SF two-building office project

Parking 4.7:1,000; Building 1 - surface;

Building 2 - reserved structured and surface

**Submarket** Southwest

- Class A finish-out
- · Covered parking available
- Numerous amenities next door at the Oaks at Lakeway
- 3 miles to the Hill Country Galleria
- Exterior signage available
- Convenient ingress and egress
- Direct exterior access to suites
- No add-on factor
- Panoramic views of the Hill Country and Lake Travis













TOWER 1, FLOOR 2

\*Available within 60 days



### **FULLY BUILT-OUT MEDICAL SUITE**





TOWER 1, FLOOR 2

\*Available within 60 days













# SUITE 204 1,860 SF

TOWER 1, FLOOR 2

\*Available within 30 days







TOWER 2, FLOOR 2





## SUITE 2150 6,950 SF

TOWER 2, FLOOR 1







### **CONTACT**

#### **KEVIN GRANGER**

+1 512 814 3403 kevin.granger@cushwake.com

### **HOLMES ONWUKAIFE**

+1 512 439 6717 holmes.onwukaife@cushwake.com

#### **BRIAN LIVERMAN**

+1 512 814 3402 brian.liverman@cushwake.com

©2025 Cushman & Wakefield. All rights reserved. The information contained in this communication is strictly confidential. This information has been obtained from sources believed to be reliable but has not been verified. NO WARRANTY OR REPRESENTATION, EXPRESS OR IMPLIED, IS MADE AS TO THE CONDITION OF THE PROPERTY (OR PROPERTIES) REFERENCED HEREIN OR AS TO THE ACCURACY OR COMPLETENESS OF THE INFORMATION CONTAINED HEREIN, AND SAME IS SUBMITTED SUBJECT TO ERRORS, OMISSIONS, CHANGE OF PRICE, RENTAL OR OTHER CONDITIONS,