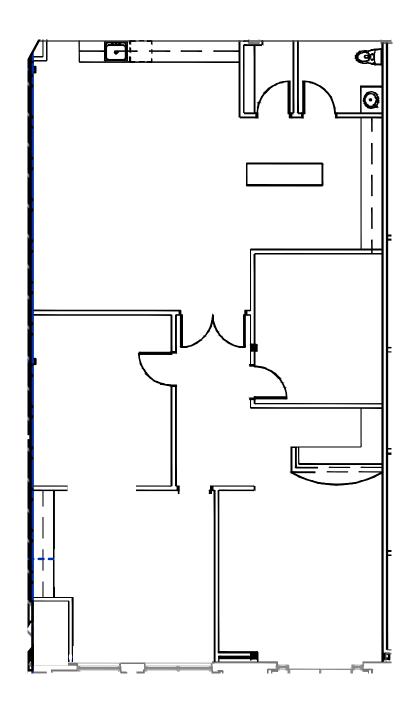

### **FULLY BUILT-OUT MEDICAL SUITE**

TOWER 1, FLOOR 2

\*Available within 60 days

# SUITE 204 1,860 SF

TOWER 1, FLOOR 2

\*Available within 30 days

TOWER 2, FLOOR 2