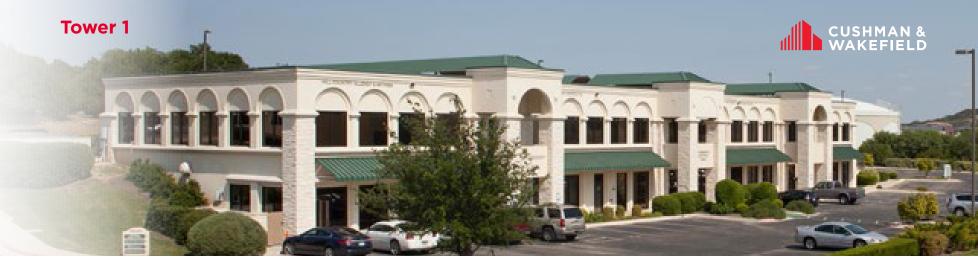

### Property Overview

### **DETAILS**

**Buildings** 54,664 SF two-building office project

Parking 4.7:1,000; Building 1 - surface;

Building 2 - reserved structured and surface

**Submarket** Southwest

- Class A finish-out
- · Covered parking available
- Numerous amenities next door at the Oaks at Lakeway
- 3 miles to the Hill Country Galleria
- Exterior signage available
- Convenient ingress and egress
- Direct exterior access to suites
- No add-on factor
- Panoramic views of the Hill Country and Lake Travis

OFFICE FOR LEASE | 1,860 - 6,950 RSF AVAILABLE

| TOWER | ADDRESS                                    | SITE INFORMATION | YEAR BUILT | <b>BUILDING SF</b> | AVAILABILITIES                                 |
|-------|--------------------------------------------|------------------|------------|--------------------|------------------------------------------------|
| 1     | 1927 Lohmans Crossing<br>Lakeway, TX 78734 | 1.52 Acres       | 2000       | 25,331 SF          | Suite 202 - 2,993 SF<br>Suite 204 - 1,860 SF   |
| 2     | 1921 Lohmans Crossing<br>Lakeway, TX 78734 | 3.19 Acres       | 2000       | 29,333 SF          | Suite 2150 - 6,950 SF<br>Suite 2204 - 1,877 SF |
|       |                                            |                  |            | TOTAL ·            |                                                |