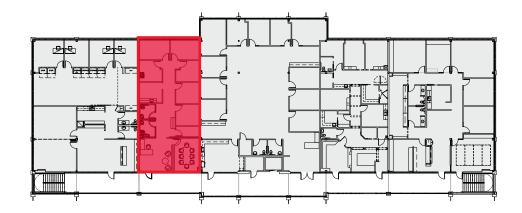

# SUITE 204 1,860 SF

TOWER 1, FLOOR 2

\*Available within 30 days

TOWER 2, FLOOR 2