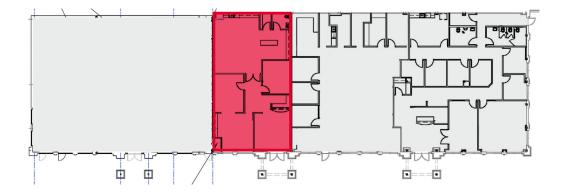

- 6,950 SF<br>Suite 2204 - 1,877 SF |
|       |                                            |                  |            | TOTAL ·            |                                                |

**TOTAL:** 54,664 SF





### Property Overview

### **DETAILS**

**Buildings** 54,664 SF two-building office project

Parking 4.7:1,000; Building 1 - surface;

Building 2 - reserved structured and surface

**Submarket** Southwest

- Class A finish-out
- · Covered parking available
- Numerous amenities next door at the Oaks at Lakeway
- 3 miles to the Hill Country Galleria
- Exterior signage available
- Convenient ingress and egress
- Direct exterior access to suites
- No add-on factor
- Panoramic views of the Hill Country and Lake Travis













TOWER 1, FLOOR 2

\*Available within 60 days



### **FULLY BUILT-OUT MEDICAL SUITE**





TOWER 1, FLOOR 2

\*Available within 60 days













# SUITE 204 1,860 SF

TOWER 1, FLOOR 2

\*Available within 30 days







TOWER 2, FLOOR 2





## SUITE 2150 6,950 SF

TOWER 2, FLOOR 1







### **CONTACT**

#### **KEVIN GRANGER**

+1 512 814 3403 kevin.granger@cushwake.com

### **HOLMES ONWUKAIFE**

+1 512 439 6717 holmes.onwukaife@cushwake.com

#### **BRIAN LIVERMAN**

+1 512 814 3402 brian.liverman@cushwake.com

©2025 Cushman & Wakefield. All rights reserved. The information contained in this communication is strictly confidential. This information has been obtained from sources believed to be reliable but has not been verified. NO WARRANTY OR REPRESENTATION, EXPRESS OR IMPLIED, IS MADE AS TO THE CONDITION OF THE PROPERTY (OR PROPE