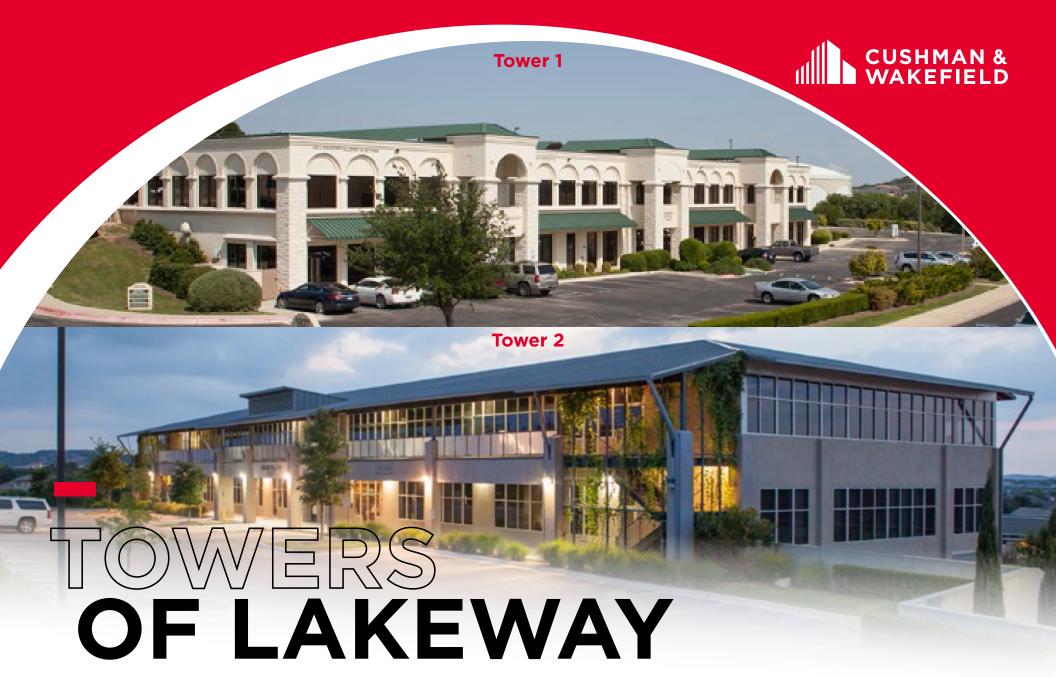

OFFICE FOR LEASE | 1,860 - 6,950 RSF AVAILABLE

| TOWER | ADDRESS                                    | SITE INFORMATION | YEAR BUILT | <b>BUILDING SF</b> | AVAILABILITIES                                 |
|-------|--------------------------------------------|------------------|------------|--------------------|------------------------------------------------|
| 1     | 1927 Lohmans Crossing<br>Lakeway, TX 78734 | 1.52 Acres       | 2000       | 25,331 SF          | Suite 202 - 2,993 SF<br>Suite 204 - 1,860 SF   |
| 2     | 1921 Lohmans Crossing<br>Lakeway, TX 78734 | 3.19 Acres       | 2000       | 29,333 SF          | Suite 2150 - 6,950 SF<br>Suite 2204 - 1,877 SF |
|       |                                            |                  |            | TOTAL ·            |                                                |

**TOTAL:** 54,664 SF