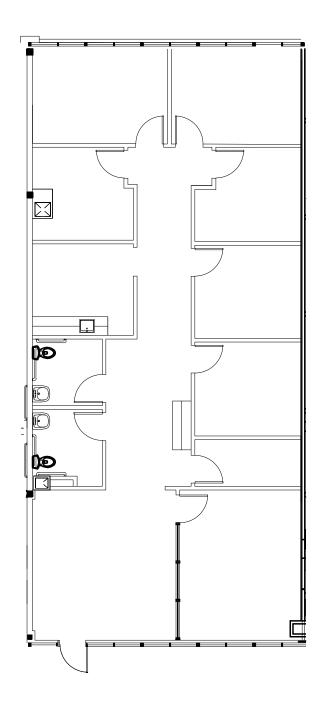

### **FULLY BUILT-OUT MEDICAL SUITE**

TOWER 1, FLOOR 2

\*Available within 60 days

# SUITE 204 1,860 SF

TOWER 1, FLOOR 2

\*Available within 30 days

TOWER 2, FLOOR 2