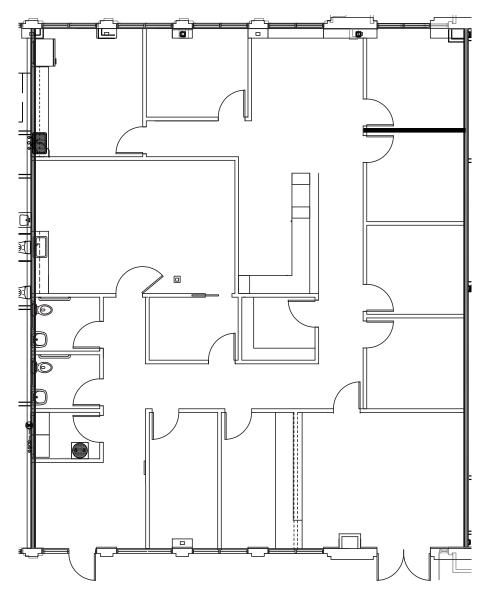

### **FULLY BUILT-OUT MEDICAL SUITE**

TOWER 1, FLOOR 2

\*Available within 60 days

# SUITE 204 1,860 SF

TOWER 1, FLOOR 2

\*Available within 30 days

TOWER 2, FLOOR 2