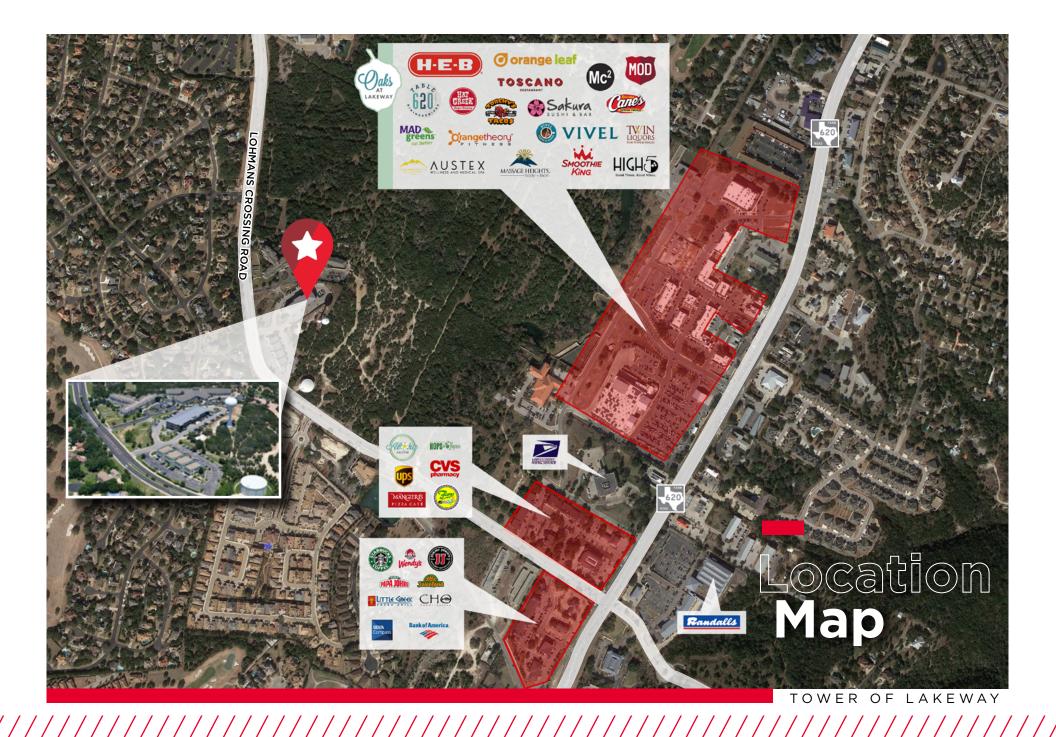

### Property Overview

### **DETAILS**

**Buildings** 54,664 SF two-building office project

Parking 4.7:1,000; Building 1 - surface;

Building 2 - reserved structured and surface

**Submarket** Southwest

- Class A finish-out
- · Covered parking available
- Numerous amenities next door at the Oaks at Lakeway
- 3 miles to the Hill Country Galleria
- Exterior signage available
- Convenient ingress and egress
- Direct exterior access to suites
- No add-on factor
- Panoramic views of the Hill Country and Lake Travis