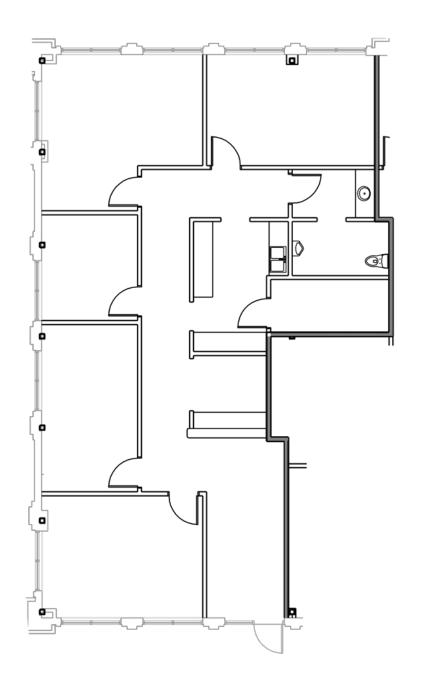

# SUITE 204 1,860 SF

TOWER 1, FLOOR 2

\*Available within 30 days

TOWER 2, FLOOR 2