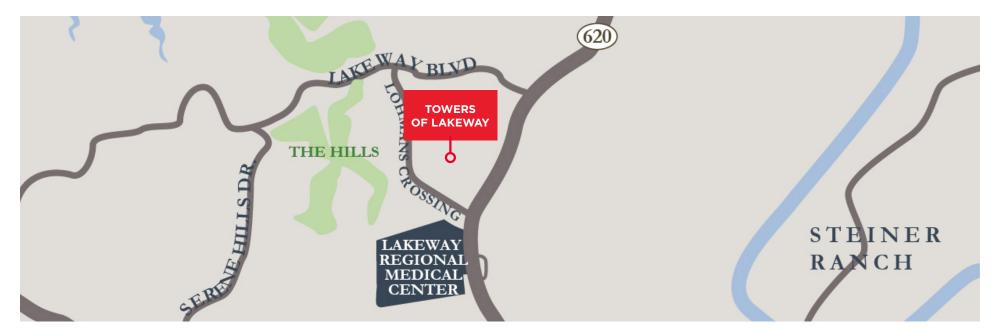

### Property Overview

### **DETAILS**

**Buildings** 54,664 SF two-building office project

Parking 4.7:1,000; Building 1 - surface;

Building 2 - reserved structured and surface

**Submarket** Southwest

- Class A finish-out
- · Covered parking available
- Numerous amenities next door at the Oaks at Lakeway
- 3 miles to the Hill Country Galleria
- Exterior signage available
- Convenient ingress and egress
- Direct exterior access to suites
- No add-on factor
- Panoramic views of the Hill Country and Lake Travis