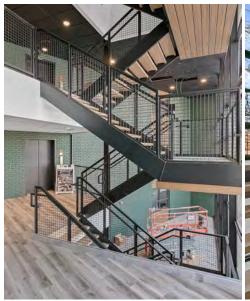

### **NEW OWNERSHIP - RENOVATIONS COMPLETED - CUSTOM SPACE DESIGNING**

### GREAT LOCATION, GENEROUS T.I.'S - CUSTOMIZE YOUR OWN OFFICE SUITES

- · Multi-tenant office building suites available near the airport in southeast Boise with easy access to downtown
- Full remodel completed, including both interior and exterior. Enjoy brand new common areas, stunning interior finishes, and beautiful updated exterior landscaping. This building includes spaces in built-out condition, as well as some spaces ready for new tenants desired improvements. This building is ideal for all tenants looking for space whether that is a tenant looking for move in ready space or looking to design their perfect space.
- · Building includes common area entry, restrooms, breakroom/eating area, elevator access, and ample on-site parking
- Freeway exposure along Interstate 84 west of Vista Avenue interchange I-84 exit 53 5 minutes from the airport -Google 360 View
- Surrounding businesses & services include Applebee's, Willow Creek, Kopper Kitchen, Denny's, WH Pacific, & Wells Fargo
- · Contact agents to discuss various uses and layouts, and to schedule a walkthrough today!!