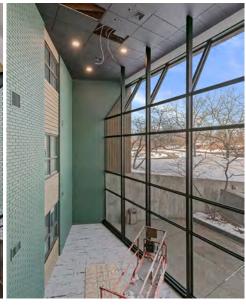

### **NEW OWNERSHIP - RENOVATIONS COMPLETED - CUSTOM SPACE DESIGNING**

### GREAT LOCATION, GENEROUS T.I.'S - CUSTOMIZE YOUR OWN OFFICE SUITES

- · Multi-tenant office building suites available near the airport in southeast Boise with easy access to downtown
- Full remodel completed, including both interior and exterior. Enjoy brand new common areas, stunning interior finishes, and beautiful updated exterior landscaping. This building includes spaces in built-out condition, as well as some spaces ready for new tenants desired improvements. This building is ideal for all tenants looking for space whether that is a tenant looking for move in ready space or looking to design their perfect space.
- · Building includes common area entry, restrooms, breakroom/eating area, elevator access, and ample on-site parking
- Freeway exposure along Interstate 84 west of Vista Avenue interchange I-84 exit 53 5 minutes from the airport -Google 360 View
- Surrounding businesses & services include Applebee's, Willow Creek, Kopper Kitchen, Denny's, WH Pacific, & Wells Fargo
- · Contact agents to discuss various uses and layouts, and to schedule a walkthrough today!!