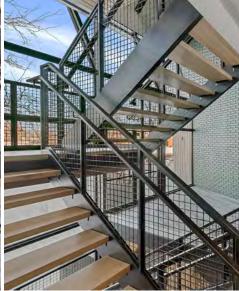

### **NEW OWNERSHIP - RENOVATIONS COMPLETED - CUSTOM SPACE DESIGNING**

### GREAT LOCATION, GENEROUS T.I.'S - CUSTOMIZE YOUR OWN OFFICE SUITES

- · Multi-tenant office building suites available near the airport in southeast Boise with easy access to downtown
- Full remodel completed, including both interior and exterior. Enjoy brand new common areas, stunning interior finishes, and beautiful updated exterior landscaping. This building includes spaces in built-out condition, as well as some spaces ready for new tenants desired improvements. This building is ideal for all tenants looking for space whether that is a tenant looking for move in ready space or looking to design their perfect space.
- · Building includes common area entry, restrooms, breakroom/eating area, elevator access, and ample on-site parking
- Freeway exposure along Interstate 84 west of Vista Avenue interchange I-84 exit 53 5 minutes from the airport -Google 360 View
- Surrounding businesses & services include Applebee's, Willow Creek, Kopper Kitchen, Denny's, WH Pacific, & Wells Fargo
- · Contact agents to discuss various uses and layouts, and to schedule a walkthrough today!!