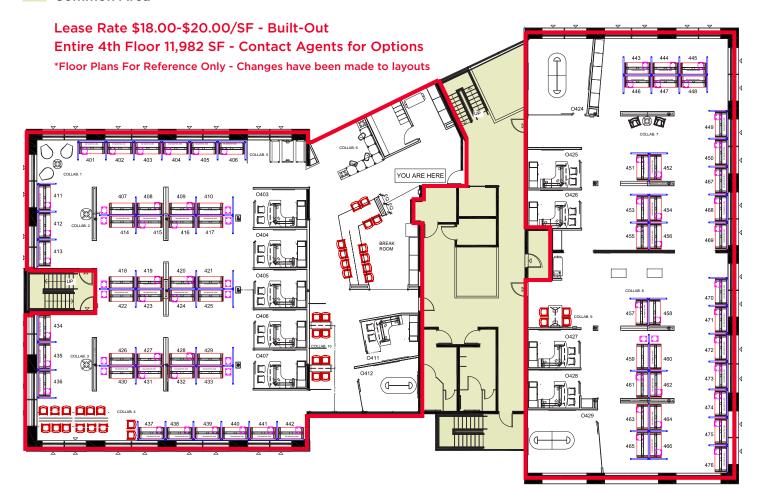

.com

999 W Main Street, Ste 1300 Boise, Idaho 83702 Main +1 208 287 9500 Fax +1 208 287 9501 cushmanwakefield.com



3295 West Elder Street, Boise, Idaho 83705

1,022 TO 11,982 SF FOR LEASE

#### **BASEMENT LEVEL OFFICE SPACES**



#### **BREE WELLS**

Director Office | Capital Markets +1 208 287 9492 bree.wells@cushwake.com

#### JENNIFER MCENTEE

Senior Director Office | Capital Markets +1 208 287 9495 jennifer.mcentee@cushwake.com

#### **BRAYDON TORRES**

Associate Office | Capital Markets +1 208 207 9485 braydon.torres@cushwake.com 999 W Main Street, Ste 1300

Boise, Idaho 83702 Main +1 208 287 9500 Fax +1 208 287 9501 cushmanwakefield.com



3295 West Elder Street, Boise, Idaho 83705

1,022 TO 11,982 SF FOR LEASE

#### **FOURTH FLOOR OFFICE SPACES**

Available

Leased

Common Area



#### **BREE WELLS**

Director
Office | Capital Markets
+1 208 287 9492
bree.wells@cushwake.com

#### **JENNIFER MCENTEE**

Senior Director
Office | Capital Markets
+1 208 287 9495
jennifer.mcentee@cushwake.com

#### **BRAYDON TORRES**

Associate
Office | Capital Markets
+1 208 207 9485
braydon.torres@cushwake.com

999 W Main Street, Ste 1300 Boise, Idaho 83702 Main +1 208 287 9500 Fax +1 208 287 9501

cushmanwakefield.com



3295 West Elder Street, Boise, Idaho 83705

1,022 TO 11,982 SF FOR LEASE







3295 West Elder Street, Boise, Idaho 83705

1,022 TO 11,982 SF FOR LEASE



#### MINUTES FROM DOWNTOWN AND THE SURROUNDING AREAS



#### **BREE WELLS**

Director
Office | Capital Markets
+1 208 287 9492
bree.wells@cushwake.com

#### JENNIFER MCENTEE

Senior Director Office | Capital Marke