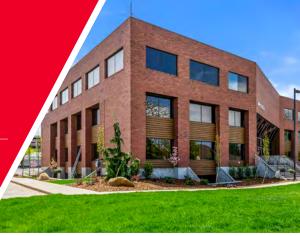

# AIRPORT PLAZA OFFICE SPACES

3295 West Elder Street Boise, Idaho 83705

1,022 TO 11,982 SF

### **NEW OWNERSHIP - RENOVATIONS COMPLETED - CUSTOM SPACE DESIGNING**

### GREAT LOCATION, GENEROUS T.I.'S - CUSTOMIZE YOUR OWN OFFICE SUITES

- · Multi-tenant office building suites available near the airport in southeast Boise with easy access to downtown
- Full remodel completed, including both interior and exterior. Enjoy brand new common areas, stunning interior finishes, and beautiful updated exterior landscaping. This building includes spaces in built-out condition, as well as some spaces ready for new tenants desired improvements. This building is ideal for all tenants looking for space whether that is a tenant looking for move in ready space or looking to design their perfect space.
- · Building includes common area entry, restrooms, breakroom/eating area, elevator access, and ample on-site parking
- Freeway exposure along Interstate 84 west of Vista Avenue interchange I-84 exit 53 5 minutes from the airport -Google 360 View
- Surrounding businesses & services include Applebee's, Willow Creek, Kopper Kitchen, Denny's, WH Pacific, & Wells Fargo
- · Contact agents to discuss various uses and layouts, and to schedule a walkthrough today!!