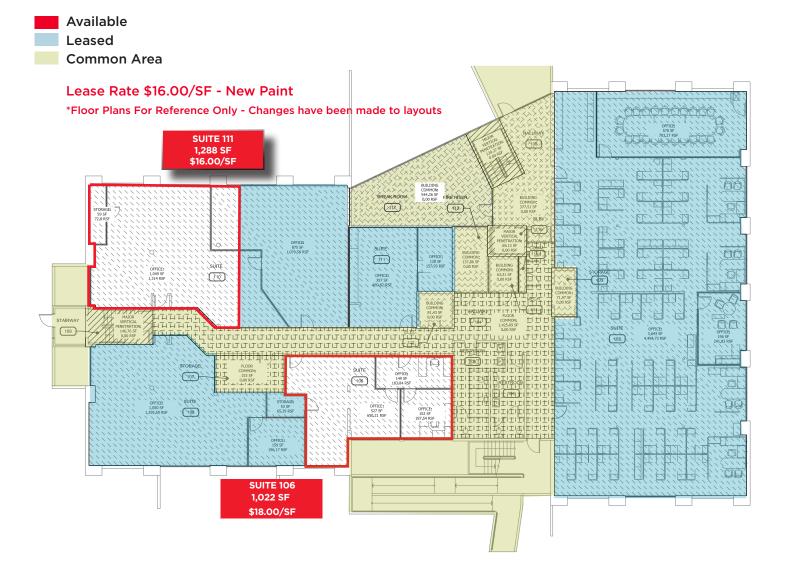

lls Fargo
- · Contact agents to discuss various uses and layouts, and to schedule a walkthrough today!!



3295 West Elder Street, Boise, Idaho 83705

1,022 TO 11,982 SF FOR LEASE



### REMODEL COMPLETED - RARE OPPORTUNITY FOR CUSTOM BUILD-OUTS













#### **BREE WELLS**

Director
Office | Capital Markets
+1 208 287 9492
bree.wells@cushwake.com

#### **JENNIFER MCENTEE**

Senior Director Office | Capital Markets +1 208 287 9495 jennifer.mcentee@cushwake.com

#### **BRAYDON TORRES**

Associate
Office | Capital Markets
+1 208 207 9485
braydon.torres@cushwake.com

999 W Main Street, Ste 1300 Boise, Idaho 83702 Main +1 208 287 9500 Fax +1 208 287 9501 cushmanwakefield.com



3295 West Elder Street, Boise, Idaho 83705

1,022 TO 11,982 SF FOR LEASE

#### **BASEMENT LEVEL OFFICE SPACES**



#### **BREE WELLS**

Director Office | Capital Markets +1 208 287 9492 bree.wells@cushwake.com

#### JENNIFER MCENTEE

Senior Director Office | Capital Markets +1 208 287 9495 jennifer.mcentee@cushwake.com

#### **BRAYDON TORRES**

Associate Office | Capital Markets +1 208 207 9485 braydon.torres@cushwake.com 999 W Main Street, Ste 1300

Boise, Idaho 83702 Main +1 208 287 9500 Fax +1 208 287 9501 cushmanwakefield.com



3295 West Elder Street, Boise, Idaho 83705

1,022 TO 11,982 SF FOR LEASE

#### **FOURTH FLOOR OFFICE SPACES**

Available

Leased

Common Area



#### **BREE WELLS**

Director
Office | Capital Markets
+1 208 287 9492
bree.wells@cushwake.com

#### **JENNIFER MCENTEE**

Senior Director
Office | Capital Markets
+1 208 287 9495
jennifer.mcentee@cushwake.com

#### **BRAYDON TOR