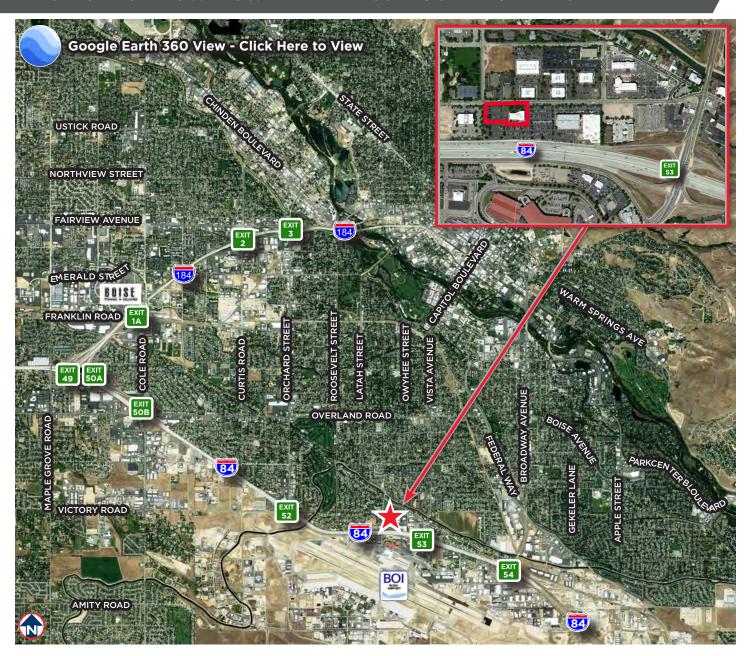

akefield.com



3295 West Elder Street, Boise, Idaho 83705

1,022 TO 11,982 SF FOR LEASE

#### **FOURTH FLOOR OFFICE SPACES**

Available

Leased

Common Area



#### **BREE WELLS**

Director
Office | Capital Markets
+1 208 287 9492
bree.wells@cushwake.com

#### **JENNIFER MCENTEE**

Senior Director
Office | Capital Markets
+1 208 287 9495
jennifer.mcentee@cushwake.com

#### **BRAYDON TORRES**

Associate
Office | Capital Markets
+1 208 207 9485
braydon.torres@cushwake.com

999 W Main Street, Ste 1300 Boise, Idaho 83702 Main +1 208 287 9500 Fax +1 208 287 9501

cushmanwakefield.com



3295 West Elder Street, Boise, Idaho 83705

1,022 TO 11,982 SF FOR LEASE







3295 West Elder Street, Boise, Idaho 83705

1,022 TO 11,982 SF FOR LEASE



#### MINUTES FROM DOWNTOWN AND THE SURROUNDING AREAS



#### **BREE WELLS**

Director
Office | Capital Markets
+1 208 287 9492
bree.wells@cushwake.com

#### JENNIFER MCENTEE

Senior Director Office | Capital Markets +1 208 287 9495 jennifer.mcentee@cushwake.com

#### **BRAYDON TORRES**

Associate
Office | Capital Markets
+1 208 207 9485
braydon.torres@cushwake.com

999 W Main Street, Ste 1300 Boise, Idaho 83702 Main +1 208 287 9500 Fax +1 208 287 9501

cushmanwakefield.com