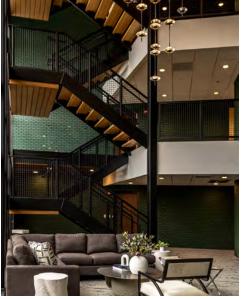

### **NEW OWNERSHIP - RENOVATIONS COMPLETED - CUSTOM SPACE DESIGNING**

### GREAT LOCATION, GENEROUS T.I.'S - CUSTOMIZE YOUR OWN OFFICE SUITES

- · Multi-tenant office building suites available near the airport in southeast Boise with easy access to downtown
- Full remodel completed, including both interior and exterior. Enjoy brand new common areas, stunning interior finishes, and beautiful updated exterior landscaping. This building includes spaces in built-out condition, as well as some spaces ready for new tenants desired improvements. This building is ideal for all tenants looking for space whether that is a tenant looking for move in ready space or looking to design their perfect space.
- · Building includes common area entry, restrooms, breakroom/eating area, elevator access, and ample on-site parking
- Freeway exposure along Interstate 84 west of Vista Avenue interchange I-84 exit 53 5 minutes from the airport -Google 360 View
- Surrounding businesses & services include Applebee's, Willow Creek, Kopper Kitchen, Denny's, WH Pacific, & Wells Fargo
- · Contact agents to discuss various uses and layouts, and to schedule a walkthrough today!!