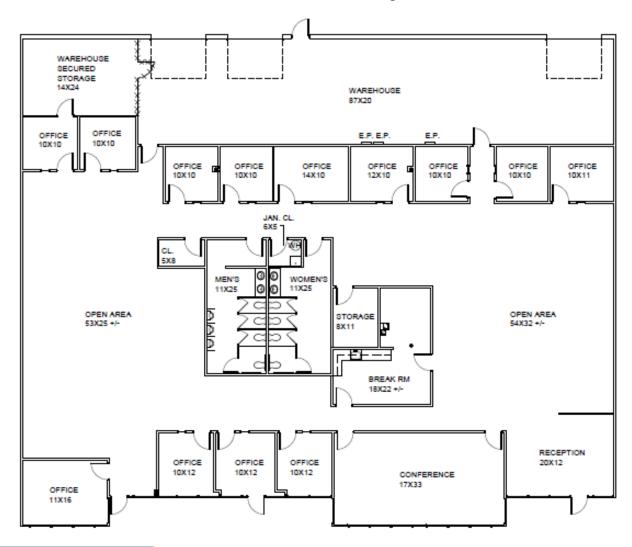

### FLOOR PLAN: Suite 114 9.901 SF

- > 7,825 SF Office
- 2,076 SF Warehouse with secured storage area
- Two open areas for cubicles, showroom, production
- > 3 Grade level drive-in doors
- Dual entry

- Large conference / training room
- > Break room
- > Reception area
- > 13 Private offices
- > Restrooms
- > Storage closets