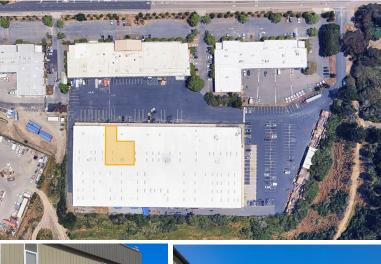

## FOR LEASE:

# 1001 CANAL BLVD, D-1 RICHMOND, CALIFORNIA



### PROPERTY HIGHLIGHTS

- » ±8,170 Square Feet
- » Restroom
- » Fully Sprinklered, Skylights Throughout
- » 200 Amps Power
- » ±24' 26' Clear Height
- » Dock Loading Platform with Dock High Door and Common Ramp Access
- » Great I-580 Freeway Access and Close Proximity to San Rafael Bridge
- » Quiet, Secluded and Natural Setting
- » Large, Secure Parking Area
- » An Eclectic Mix of Tenants, including East Brother Beer Company

### ASKING RATE: CALL BROKER

#### JEFF LEENHOUTS

Managing Director +1 510 267 6014 jeffrey.leenhouts@cushwake.com Lic #01063048

#### **BRIAN FOSTER**

Managing Director +1 415 451 2437 brian.foster@cushwake.com Lic #01393059











### FOR LEASE:

# **1001 CANAL BLVD, D-1** RICHMOND, CALIFORNIA



©2024 Cushman & Wakefield. All rights reserved. The information contained in this communication is strictly confidential. This information has been obtained from sources believed to be reliable but has not been verified. NO WARRANTY OR REPRESENTATION, EXPRESS OR IMPLIED, IS MADE AS TO THE CONDITION OF THE PROPERTY (OR PROPERTIES) REFERENCED HEREIN OR AS TO THE ACCURACY OR COMPLETENESS OF THE INFORMATION CONTAINED HEREIN, AND SAME IS SUBMITTED SUBJECT TO ERRORS, OMISSIONS, CHANGE OF PRICE, RENTAL OR OTHER CONDITIONS, WITHDRAWAL WITHOUT NOTICE, AND TO ANY SPECIAL LISTING CONDITIONS IMPOSED BY THE PROPERTY OWNER(S). ANY PROJECTIONS, OPINIONS OR ESTIMATES ARE SUBJECT TO UNCERTAINTY AND DO NOT SIGNIFY CURRENT OR FUTURE