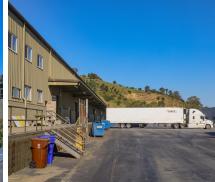

### PROPERTY HIGHLIGHTS

- » ±8,170 Square Feet
- » Restroom
- » Fully Sprinklered, Skylights Throughout
- » 200 Amps Power
- » ±24' 26' Clear Height
- » Dock Loading Platform with Dock High Door and Common Ramp Access
- » Great I-580 Freeway Access and Close Proximity to San Rafael Bridge
- » Quiet, Secluded and Natural Setting
- » Large, Secure Parking Area
- » An Eclectic Mix of Tenants, including East Brother Beer Company