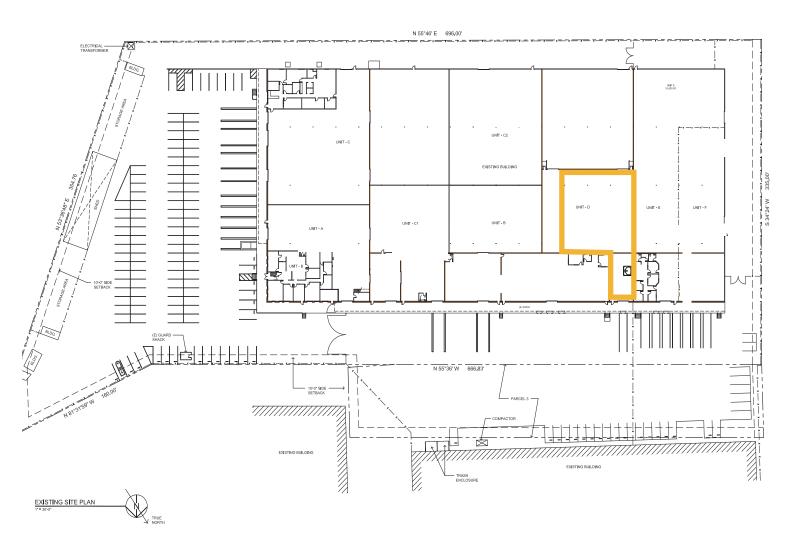

## FOR LEASE:

# 1001 CANAL BLVD, D-1 RICHMOND, CALIFORNIA



### PROPERTY HIGHLIGHTS

- » ±8,170 Square Feet
- » Restroom
- » Fully Sprinklered, Skylights Throughout
- » 200 Amps Power
- » ±24' 26' Clear Height
- » Dock Loading Platform with Dock High Door and Common Ramp Access
- » Great I-580 Freeway Access and Close Proximity to San Rafael Bridge
- » Quiet, Secluded and Natural Setting
- » Large, Secure Parking Area
- » An Eclectic Mix of Tenants, including East Brother Beer Company

### ASKING RATE: CALL BROKER

#### JEFF LEENHOUTS

Managing Director +1 510 267 6014 jeffrey.leenhouts@cushwake.com Lic #01063048

#### **BRIAN FOSTER**

Managing Director +1 415 451 2437 brian.foster@cushwake.com Lic #01393059











### FOR LEASE:

# **1001 CANAL BLVD, D-1** RICHMOND, CALIFORNIA



©2024 Cushman & Wakefield. All rights reserved. The information contained in this communication is strictly confidential. This information has been obtained from sources believed to be reliable but has not been verified. NO WARRANTY OR REPRESENTATION, EXPRESS OR IMPLIED, IS MADE AS TO THE CONDITION OF THE PROPERTY (OR PROPERTIES) REFERENCED HEREIN OR AS TO THE ACCURACY OR COMPLETENESS OF THE INFORMATION CONTAINED HEREIN, AND SAME IS SUBMITTED SUBJECT TO ERRORS, OMISSIONS, CHANGE OF PRICE, RENTAL OR OTHER CONDITIONS, WITHDRAWAL WITHOUT NOTICE, AND TO ANY SPECIAL LISTING CONDITIONS IMPOSED BY THE PROPERTY OWNER(S). ANY PROJECTIONS, OPINIONS OR ESTIMATES ARE SUBJECT TO UNCERTAINTY AND DO NOT SIGNIFY CURRENT OR FUTURE PROPERTY PERFORMANCE.

## **FLOOR PLAN**

### JEFF LEENHOUTS

Managing Dir