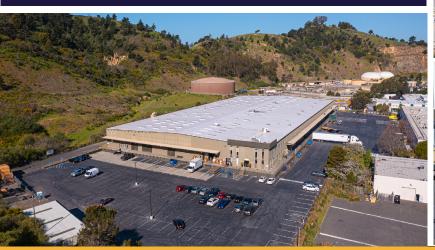

### PROPERTY HIGHLIGHTS

- » ±8,170 Square Feet
- » Restroom
- » Fully Sprinklered, Skylights Throughout
- » 200 Amps Power
- » ±24' 26' Clear Height
- » Dock Loading Platform with Dock High Door and Common Ramp Access
- » Great I-580 Freeway Access and Close Proximity to San Rafael Bridge
- » Quiet, Secluded and Natural Setting
- » Large, Secure Parking Area
- » An Eclectic Mix of Tenants, including East Brother Beer Company