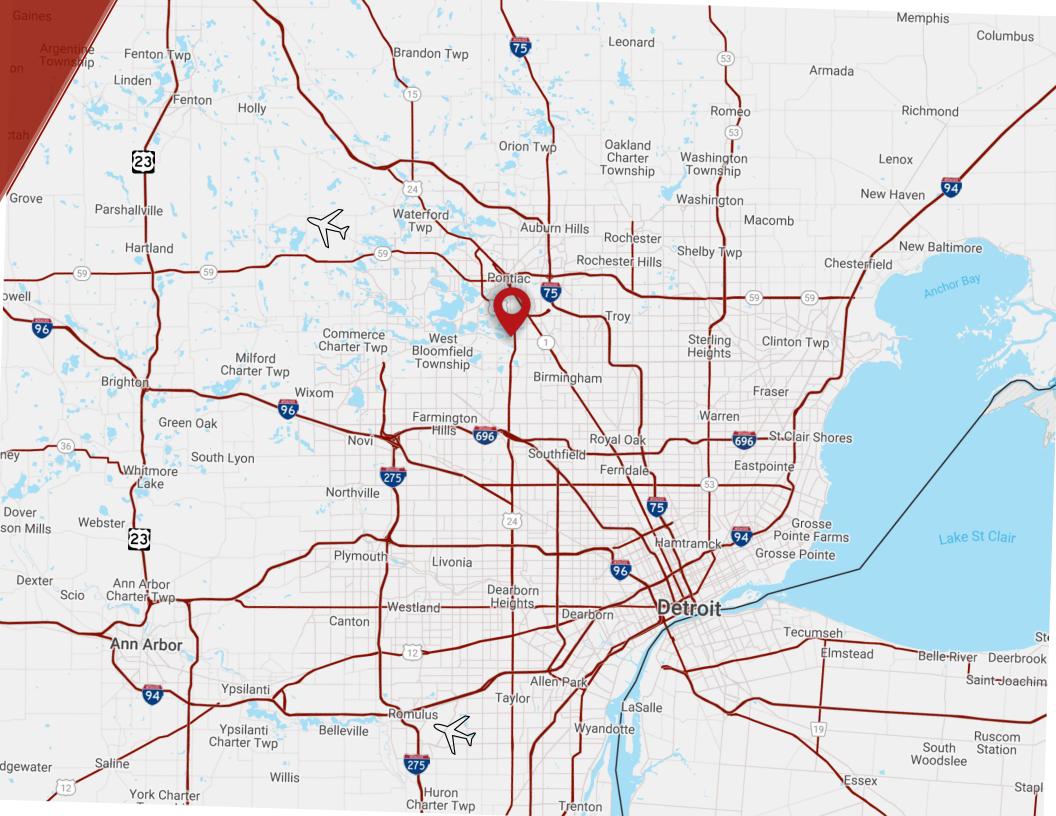

TELEGRAPH CORRIDOR

### IDEALLY LOCATED

- 1. CHASE BANK
- 2. LONG LAKE MARKET
- 3. STRETCH ZONE
- 4. MARTINIZING CLEANERS
- 5. YOUNG & YOUNG ARCHITECTS
- 6. AJM PACKAGING CORPORATION
- 7. CRUMBL COOKIES
- 8. PIZZA PAPALIS AND RIO WRAPS
- 9. VERIZON
- 10. STARBUCKS
- 11. LIFETIME FITNESS
- 12. MAX BROOCK REALTORS

- 13. FLAGSTAR BANK
- 14. HUNGRY HOWIES PIZZA
- 15. PITA WAY
- 16. MOBIL
- 17. ROSS HOSPITAL FOR ANIMALS
- 18. WORLD OF TRAVEL

- 19. SHELL
- 20. KAKU SUSHI & POKE
- 21. KROGER
- 22. CVS
- 23. JOANN FABRICS
- 24. BANK OF AMERICA