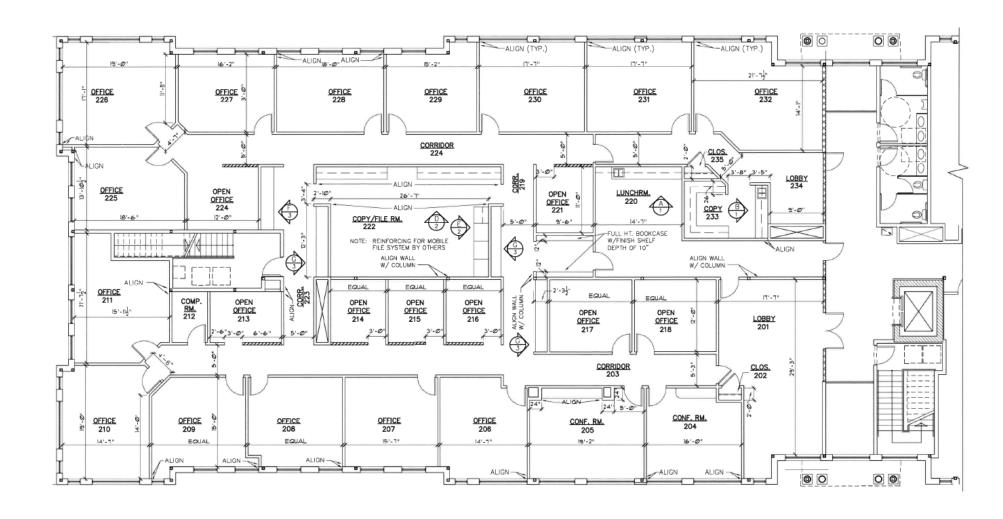

graph Road is within close proximity to national retailers, a variety of dining options, fitness centers, and great entertainment options, and more!



TELEGRAPH CORRIDOR



### IDEALLY LOCATED

- 1. CHASE BANK
- 2. LONG LAKE MARKET
- 3. STRETCH ZONE
- 4. MARTINIZING CLEANERS
- 5. YOUNG & YOUNG ARCHITECTS
- 6. AJM PACKAGING CORPORATION
- 7. CRUMBL COOKIES
- 8. PIZZA PAPALIS AND RIO WRAPS
- 9. VERIZON
- 10. STARBUCKS
- 11. LIFETIME FITNESS
- 12. MAX BROOCK REALTORS

- 13. FLAGSTAR BANK
- 14. HUNGRY HOWIES PIZZA
- 15. PITA WAY
- 16. MOBIL
- 17. ROSS HOSPITAL FOR ANIMALS
- 18. WORLD OF TRAVEL

- 19. SHELL
- 20. KAKU SUSHI & POKE
- 21. KROGER
- 22. CVS
- 23. JOANN FABRICS
- 24. BANK OF AMERICA

## **PHOTOS**















### **FLOORPLANS**



1st Floor 2,500 - 10,750 SF

### **FLOORPLANS**



2nd Floor 5,000 - 10,750 SF



#### **CONTACT:**

#### **GARRETT KEAIS**

Executive Managing Director +1 248 358 6112 garrett.keais@cushwake.com

#### **JOHN VANNOORD**

Senior Associate +1 248 358 6106 john.vannoord@cushwake.com





©2024 CUSHMAN & WAKEFIELD. ALL RIGHTS RESERVED. THE MATERIAL IN THIS PRESENTATION HAS BEEN PREPARED SOLELY FOR INFORMATION PURPOSES, AND IS STRICTLY CONFIDENTIAL. ANY DISCLOSURE, USE, COPYING OR CIRCULATION OF THIS PRESENTATION (OR THE INFORMATION CONTAINED WITHIN IT) IS STRICTLY PROHIBITED, UNLESS YOU HAVE OBTAINED CUSHMAN & WAKEFIELD'S PRIOR WRITTEN CONSENT. THE VIEWS EXPRESSED IT HIS PRESENTATION ARE THE VIEWS OF THE AUTHOR AND DO NOT NECESSARILY REFLECT THE VIEWS OF CUSHMAN & WAKEFIELD. NEITHER THIS PRESENTATION NOR ANY PART OF IT SHALL FORM THE BASIS O