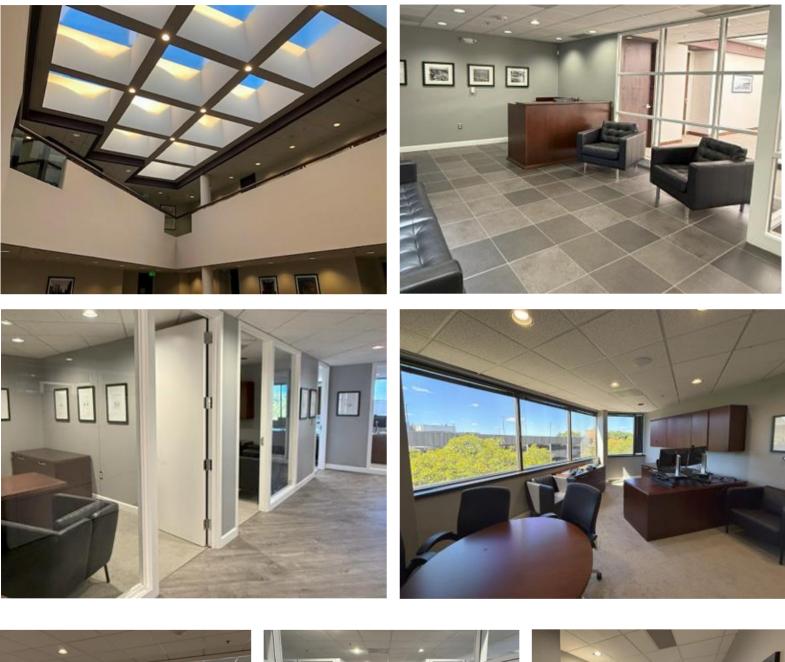

# **13,127 SF** UPDATED OFFICE SPACE

- Located in the heart of Downtown Birmingham
- · One of Birmingham's most prestigious buildings
- Recent lobby and common area renovations
- FF&E available
- · High visibility on Woodward Avenue
- Covered parking available in addition to municipal parking
- Asking Rate: Contact broker