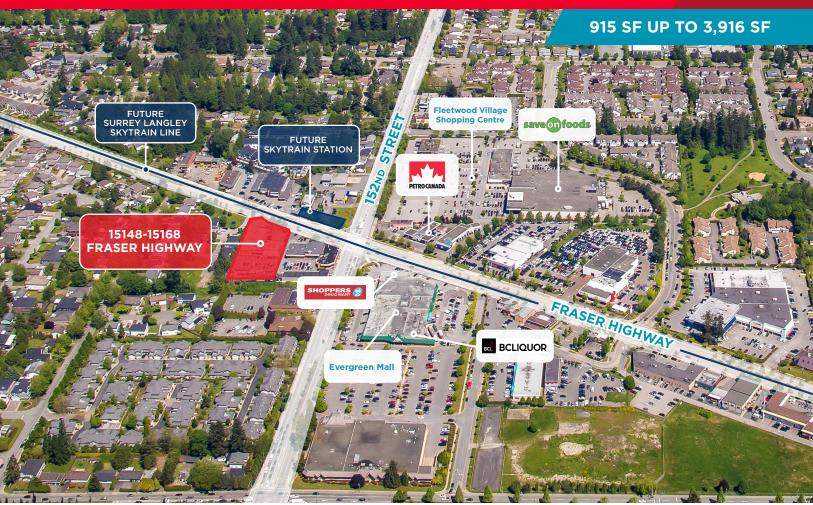

### **EXCELLENT EXPOSURE**

152ND STREET SOUTH
OF FRASER HIGHWAY
39,900 VEHICLES DAILY

#### **WITHIN 1 KILOMETER**

| 302       | Businesses                     |            |
|-----------|--------------------------------|------------|
| 2,719     | Daytime Working Population     |            |
| 12,973    | Total Population               |            |
| 4.3%      | Projected Growth (2021 - 2026) |            |
| 3,817     | Households                     |            |
| 3.8%      | Projected Growth (2022 - 2027) |            |
| Ages:     | 21.4%                          | < 19       |
|           | 62.3%                          | 20 - 64    |
|           | 16.1%                          | > 65       |
|           | 39.2                           | Median Age |
| \$115,656 | Average Household Income       |            |