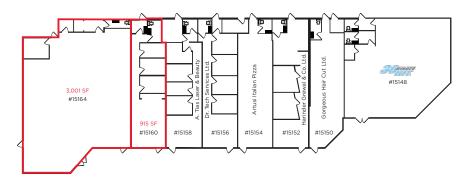

#### **AVAILABLE AREAS**

Unit 15160 - 915 SF Unit 15164 - 3,001 SF

### TOTAL CONTIGUOUS AVAILABLE

3.916 SF