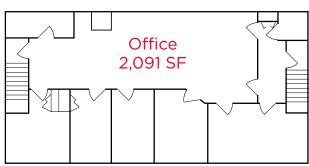

| 1111 CLIVENDE       | VA V      |
|---------------------|-----------|
| Warehouse           | 3,870 SF  |
| Ground Floor Office | 2,131 SF  |
| Second Floor Office | 2,091 SF* |
| Total Area          | 8,092 SF  |

\*Space can be leased as the ground floor area of 6,001 SF only

# **Highlights**

- Two (2) dock level loading door
- 22' clear ceiling height
- Kitchenette/lunchroom
- Two (2) washrooms
- Available: Immediately
- Asking Rent: Please contract listing agents

Second Floor