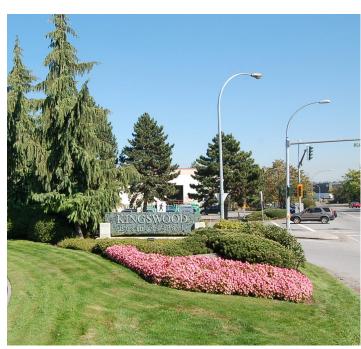

CENTRAL ANNACIS ISLAND LOCATION
KINGSWOOD BUSINESS PARK
DELTA, BC

#### LOCATION

The Kingswood Business Park is located on Annacis Island, the geographic centre of the Lower Mainland. This park is considered by many to be the premier industrial business location in the Lower Mainland. The Annacis Highway system provides a central high speed interchange taking advantage of the Alex Fraser Bridge and Highway 91, and is only a 30 minute drive to the Downtown core. The four-lane South Fraser Perimeter Road is situated just 10 minutes away and greatly enhances access to Deltaport and the Fraser Valley.