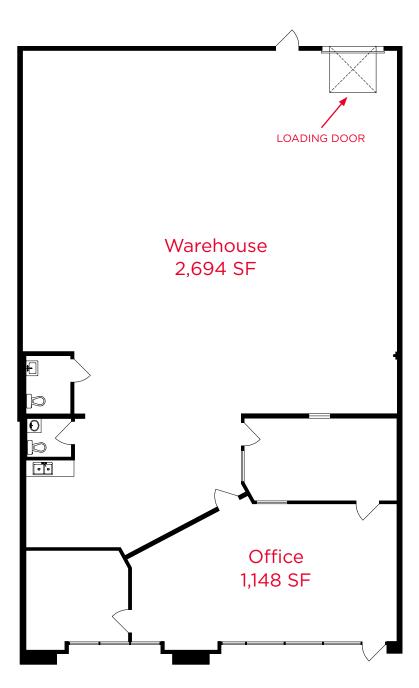

# CENTRAL ANNACIS ISLAND LOCATION KINGSWOOD BUSINESS PARK DELTA, BC

| 702 CHESTER RD |          |  |
|----------------|----------|--|
| Warehouse      | 2,694 SF |  |
| Office         | 1,148 SF |  |
| Total Area     | 3,842 SF |  |

### **Highlights**

- One (1) dock level loading door
- 22' clear ceiling height
- Available: Immediately
- Asking Rent: Please contract listing agents

CENTRAL ANNACIS ISLAND LOCATION
KINGSWOOD BUSINESS PARK
DELTA, BC