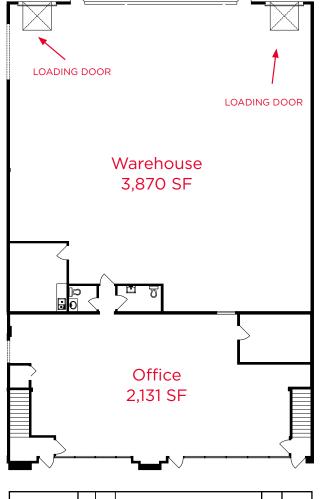

### **Highlights**

- Two (2) dock level loading doors
- 22' clear ceiling height
- Available: Immediately
- Office built-to-suit
- Asking Rent: Please Contact listing agents

CENTRAL ANNACIS ISLAND LOCATION
KINGSWOOD BUSINESS PARK
DELTA, BC

| 1111 CLIVENDE       | VA V      |
|---------------------|-----------|
| Warehouse           | 3,870 SF  |
| Ground Floor Office | 2,131 SF  |
| Second Floor Office | 2,091 SF* |
| Total Area          | 8,092 SF  |

\*Space can be leased as the ground floor area of 6,001 SF only

# **Highlights**

- Two (2) dock level loading door
- 22' clear ceiling height
- Kitchenette/lunchroom
- Two (2) washrooms
- Available: Immediately
- Asking Rent: Please contract listing agents

Second Floor