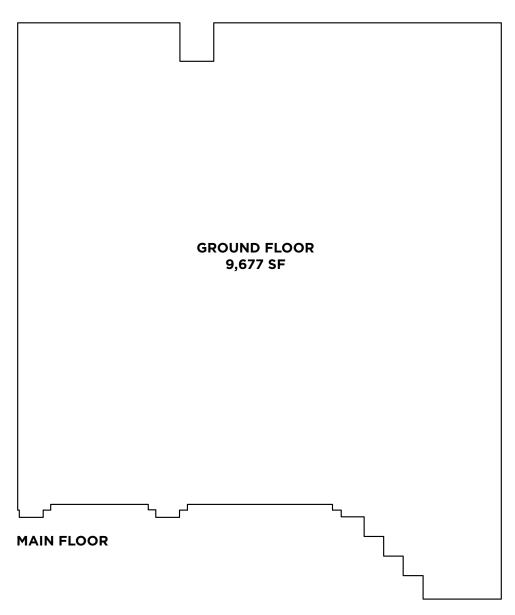

**Unit 1105** 

**Total Area** 

9,677 SF

### **Highlights**

- Two (2) dock level loading doors
- 22' clear ceiling height
- Available: Immediately
- Office built-to-suit
- Asking Rent: Please Contact listing agents

CENTRAL ANNACIS ISLAND LOCATION
KINGSWOOD BUSINESS PARK
DELTA, BC