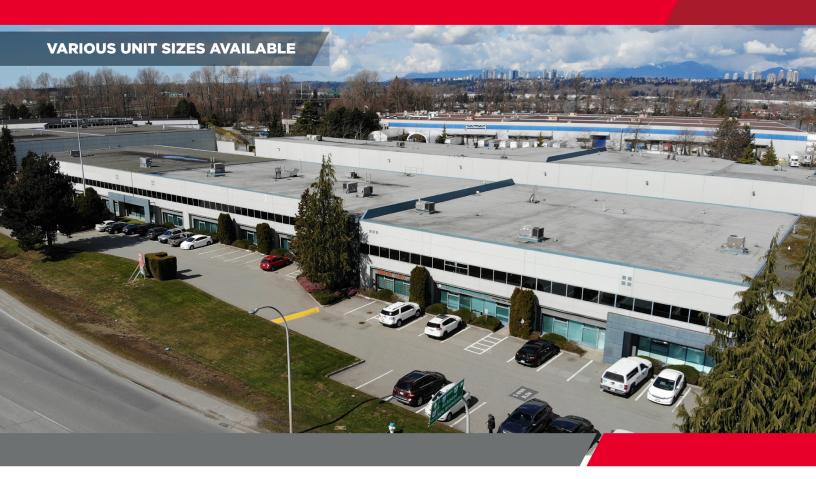

CENTRAL ANNACIS ISLAND LOCATION
KINGSWOOD BUSINESS PARK
DELTA, BC

#### LOCATION

The Kingswood Business Park is located on Annacis Island, the geographic centre of the Lower Mainland. This park is considered by many to be the premier industrial business location in the Lower Mainland. The Annacis Highway system provides a central high speed interchange taking advantage of the Alex Fraser Bridge and Highway 91, and is only a 30 minute drive to the Downtown core. The four-lane South Fraser Perimeter Road is situated just 10 minutes away and greatly enhances access to Deltaport and the Fraser Valley.

#### **BUILDING FEATURES**

- · Concrete tilt-up construction
- Fully paved and landscaped site
- Fully sprinklered
- 3-phase electrical service
- Extensive use of glass in office areas
- Ample parking
- · Central location with exposure