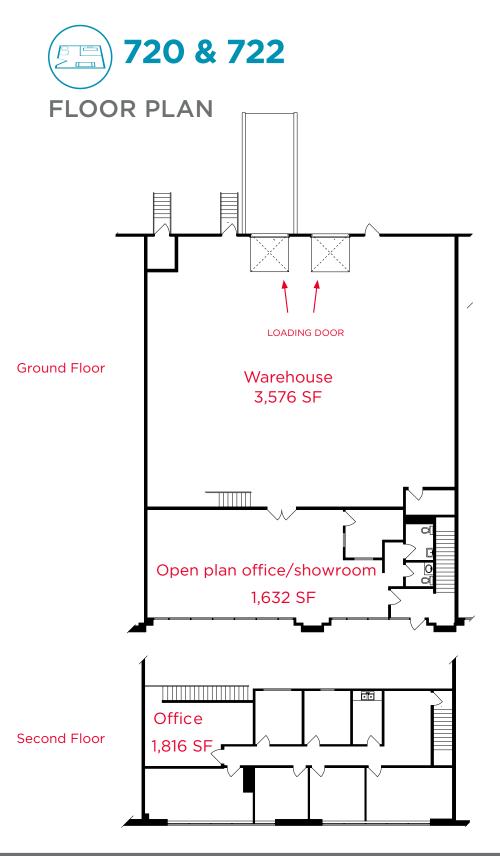

**Ground Floor** 

Second Floor space can be leased separately

CENTRAL ANNACIS ISLAND LOCATION
KINGSWOOD BUSINESS PARK
DELTA, BC

| 720 & 722 CHESTER RD |          |  |
|----------------------|----------|--|
| Warehouse            | 3,576 SF |  |
| Ground Floor Office  | 1,632 SF |  |
| Second Floor Office  | 1,816 SF |  |
| Total Area           | 7.024 SF |  |

#### **Highlights**

- Two (2) dock level loading doors
- 22' clear ceiling height
- Two (2) washrooms
- Kitchenette
- Available: Immediately
- Asking Rent: Please contact listing agents

CENTRAL ANNACIS ISLAND LOCATION
KINGSWOOD BUSINESS PARK
DELTA, BC