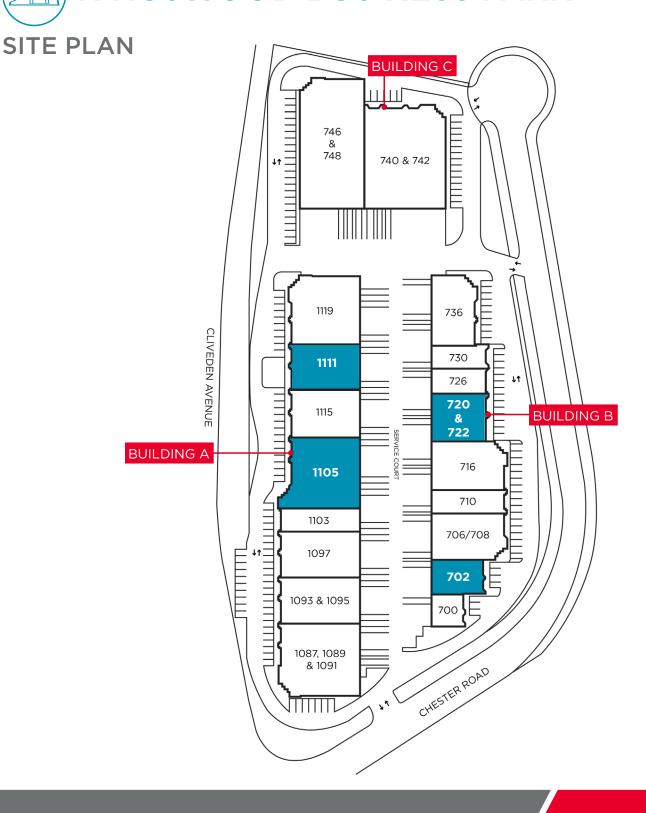

#### LOCATION

The Kingswood Business Park is located on Annacis Island, the geographic centre of the Lower Mainland. This park is considered by many to be the premier industrial business location in the Lower Mainland. The Annacis Highway system provides a central high speed interchange taking advantage of the Alex Fraser Bridge and Highway 91, and is only a 30 minute drive to the Downtown core. The four-lane South Fraser Perimeter Road is situated just 10 minutes away and greatly enhances access to Deltaport and the Fraser Valley.

# **KINGSWOOD BUSINESS PARK**

CENTRAL ANNACIS ISLAND LOCATION
KINGSWOOD BUSINESS PARK
DELTA, BC