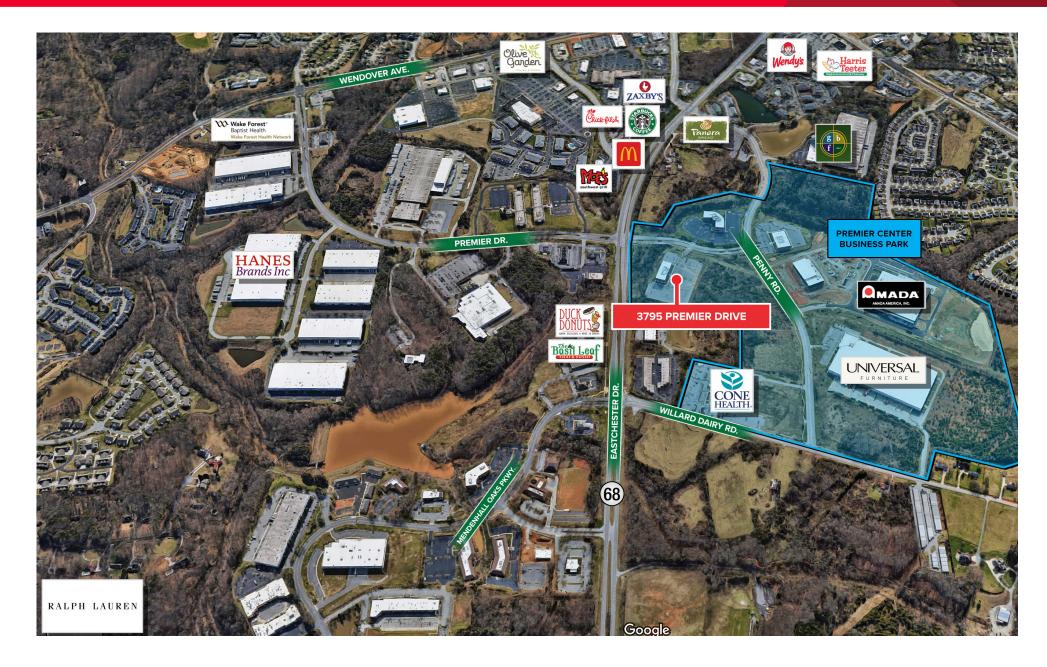

#### **Property Highlights**

- Total Building SF +/- 55,000 SF +/-36,666 SF Available
- 2nd and 3rd floor available
- Built 2012
- 445 Parking Spaces (8:1000)
- Located in Premier Center centrally located off Hwy 68
- Close proximity to area amenities, restaurants, retail, and hotels
- Less than 15 minutes to Piedmont
  Triad International Airport
- Building and monument signage available (Minimum SF required)
- Modern precast and masonry construction