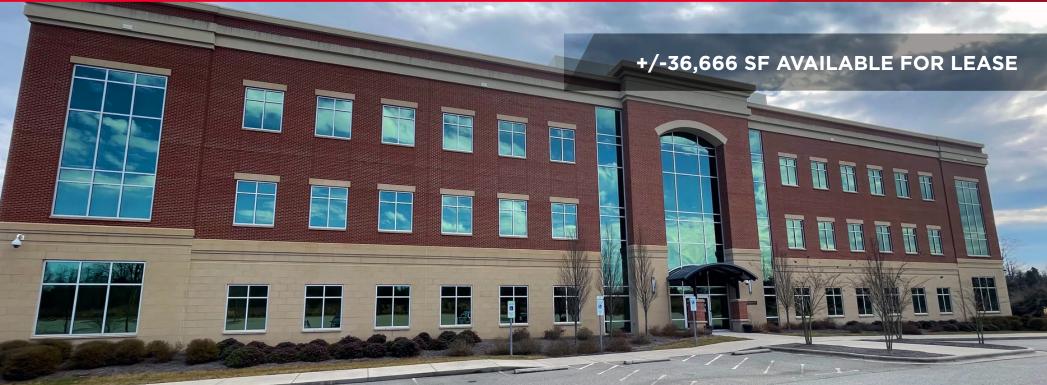

#### **Property Highlights**

- Total Building SF +/- 55,000 SF +/-36,666 SF Available
- 2nd and 3rd floor available
- Built 2012
- 445 Parking Spaces (8:1000)
- Located in Premier Center centrally located off Hwy 68
- Close proximity to area amenities, restaurants, retail, and hotels
- Less than 15 minutes to Piedmont
  Triad International Airport
- Building and monument signage available (Minimum SF required)
- Modern precast and masonry construction