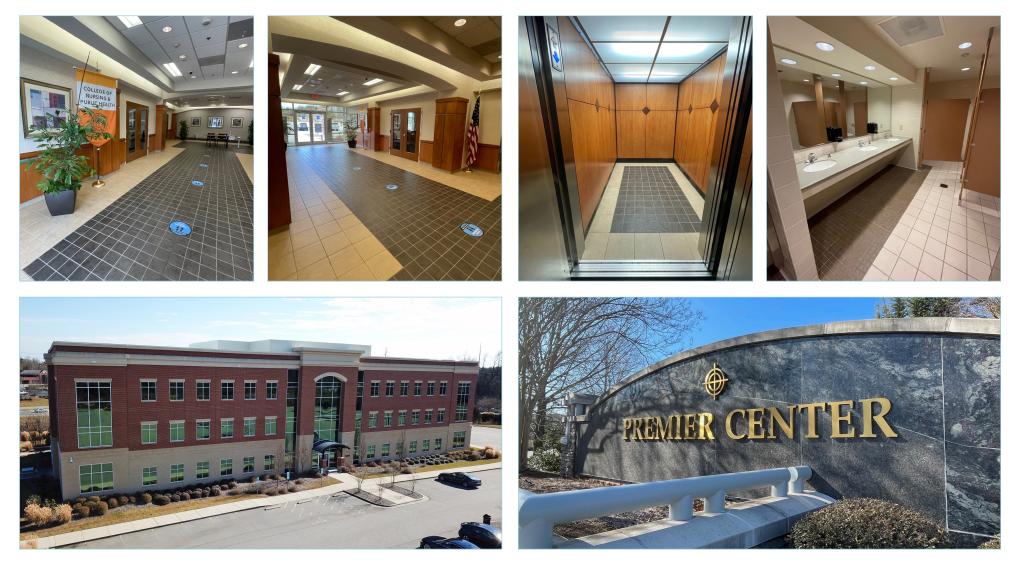

#### **Property Highlights**

- Total Building SF +/- 55,000 SF +/-36,666 SF Available
- 2nd and 3rd floor available
- Built 2012
- 445 Parking Spaces (8:1000)
- Located in Premier Center centrally located off Hwy 68
- Close proximity to area amenities, restaurants, retail, and hotels
- Less than 15 minutes to Piedmont
  Triad International Airport
- Building and monument signage available (Minimum SF required)
- Modern precast and masonry construction