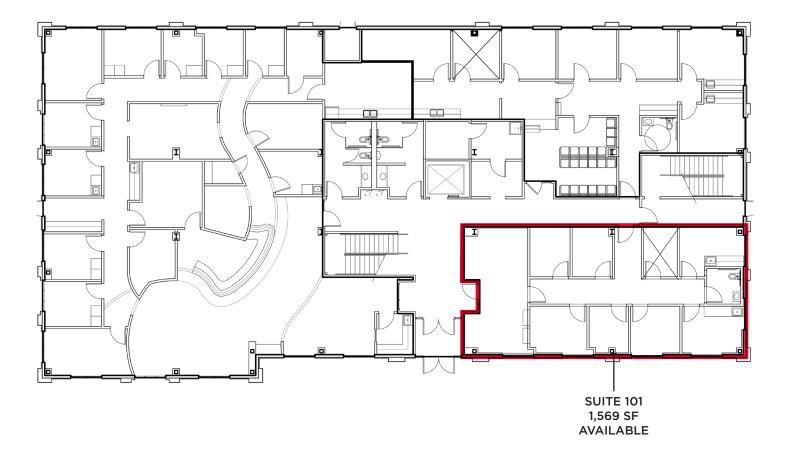

### **First Floor Plan**

## **SUITE 101**

- Reception
- Enclosed front desk with pass-through to reception
- 4 offices/exam rooms
- 2 exam rooms with water (could be used as a breakroom)
- Private restroom

Suzanne Dimmel, CCIM Director +1 816 412 0271 suzanne.dimmel@cushwake.com Andrew Greene Director +1 816 216 5654 andrew.greene@cushwake.com 4600 Madison Avenue, Suite 800 Kansas City, MO 64112 Main +1 816 221 2200 Fax +1 913 273 1398 cushmanwakefield.com