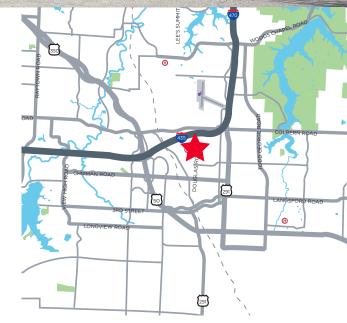

DICAL/OFFICE BUILDING



- 16,907 SF Medical/Office Building for sale
- Excellent owner-user opportunity with over 9,200 SF of medical office space for lease
- Building façade signs available with exposure to I-470
- Adjacent to Saint Lukes East and a 5 minute drive to University Health Lakewood Medical Center
- Great access to Interstate 470 with over 67,000 cars per day
- Lee's Summit has been named the #5 "Most Livable Small Cities in the U.S." by SmartAsset (2020)
- Lease Rate: \$25.00 PSF Net of Janitorial
- Sale Price: \$4,000,000

Suzanne Dimmel, CCIM Director +1 816 412 0271 suzanne.dimmel@cushwake.com Andrew Greene Director +1 816 216 5654 andrew.greene@cushwake.com 4600 Madison Avenue, Suite 800 Kansas City, MO 64112 Main +1 816 221 2200 Fax +1 913 273 1398 cushmanwakefield.com





### **First Floor Plan**



## **SUITE 101**

- Reception
- Enclosed front desk with pass-through to reception
- 4 offices/exam rooms
- 2 exam rooms with water (could be used as a breakroom)
- Private restroom

Suzanne Dimmel, CCIM Director +1 816 412 0271 suzanne.dimmel@cushwake.com Andrew Greene Director +1 816 216 5654 andrew.greene@cushwake.com 4600 Madison Avenue, Suite 800 Kansas City, MO 64112 Main +1 816 221 2200 Fax +1 913 273 1398 cushmanwakefield.com



# **Second Floor Plan**



Suzanne Dimmel, CCIM Director +1 816 412 0271 suzanne.dimmel@cushwake.com Andrew Greene Director +1 816 216 5654 andrew.greene@cushwake.com 4600 Madison Avenue, Suite 800 Kansas City, MO 64112 Main +1 816 221 2200 Fax +1 913 273 1398 cushmanwakefield.com



## **Exterior Photos**





Suzanne Dimmel