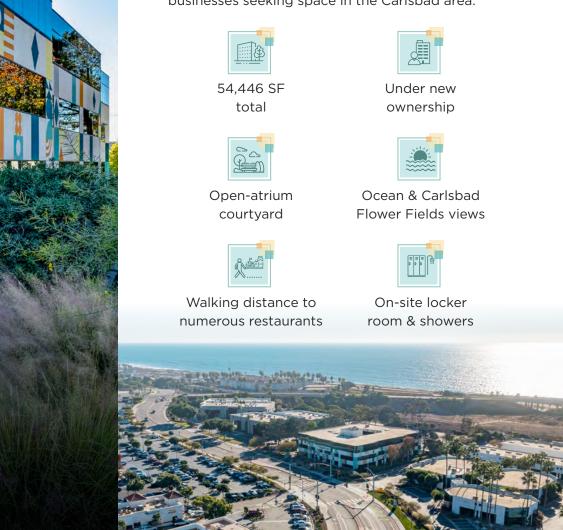

# **PROPERTY** HIGHLIGHTS

Pacific View Plaza is a three-story office building in the coastal community of Carlsbad. The property offers ocean views, an open-atrium design, efficient floor layouts, and on-site amenities. Its prime location near Carlsbad's dining spots and beaches, along with easy access to Interstate 5, makes it an optimal choice for businesses seeking space in the Carlsbad area.