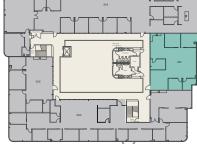

# Second Floor availabilities

#### SUITE 214: 2,314 SF

\*Can be combined with suite 216 for 4,230 RSF