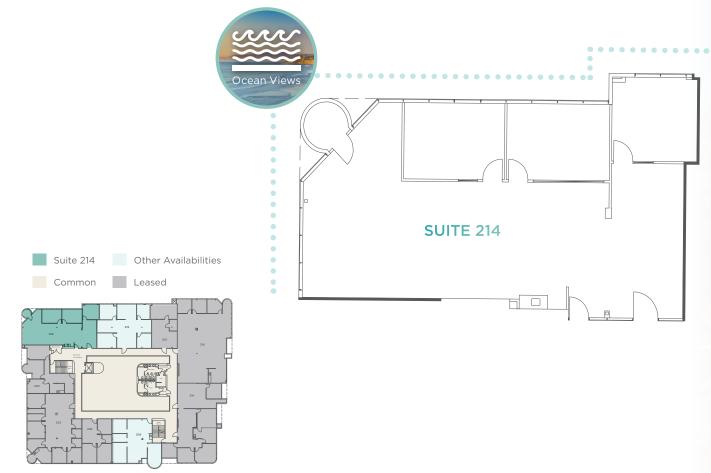

# Second Floor availabilities

#### SUITE 214: 2,314 SF

\*Can be combined with suite 216 for 4,230 RSF