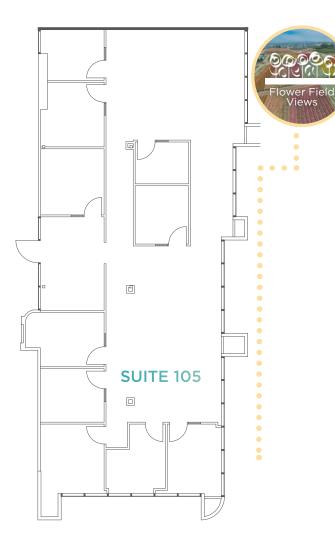

# Pacific View Plaza

5973 AVENIDA ENCINAS | CARLSBAD, CA

Under New Ownership & Extensive Building Renovations Underway

# **PROPERTY** HIGHLIGHTS

Pacific View Plaza is a three-story office building in the coastal community of Carlsbad. The property offers ocean views, an open-atrium design, efficient floor layouts, and on-site amenities. Its prime location near Carlsbad's dining spots and beaches, along with easy access to Interstate 5, makes it an optimal choice for businesses seeking space in the Carlsbad area.





#### EXTERIOR IMPROVEMENTS COMPLETED RECENTLY

















# FIRST FLOOR availabilities

#### SUITE 105: 3,395 SF

Open ceilings, creative space







Suite 105



# Second Floor availabilities



#### SUITE 208: 1,611 SF NEW SPEC SUITE

Other Availabilities

Leased

.KKKE

Suite 208

Common

X





# Second Floor availabilities



#### SUITE 214: 2,314 SF

\*Can be combined with suite 216 for 4,230 RSF





### Second Floor availabilities

Ocean Views

SUITE 216: 1,916 SF \*Can be combined with suite 214 for 4,230 RSF







Other Availabilities

Suite 216



# THIRD FLOOR availabilities

#### SUITE 301: 2,413 SF

AVAILABLE 4/1/2025



Views











JOE ANDERSON Senior Director CA License #01280854 Mobile: 760-415-3245 joe.anderson@cushwake.com

#### **BROOKS CAMPBELL**

Senior Director CA License #01380901 Mobile: 760-500-7720 brooks.campbell@cushwake.com

#### DANIELLE BERGSON Associate CA License #02196210 Mobile: 808-419-00