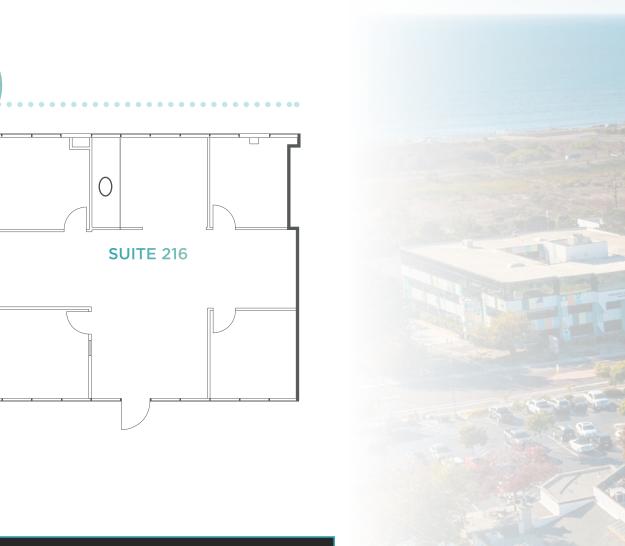

### Second Floor availabilities

Ocean Views

SUITE 216: 1,916 SF \*Can be combined with suite 214 for 4,230 RSF

Other Availabilities

Suite 216