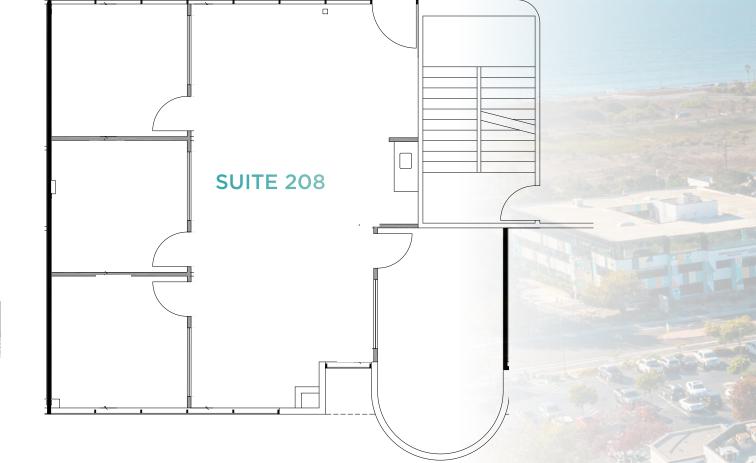

# Second Floor availabilities

#### SUITE 208: 1,611 SF NEW SPEC SUITE

Other Availabilities

Leased

.KKKE

Suite 208

Common

X