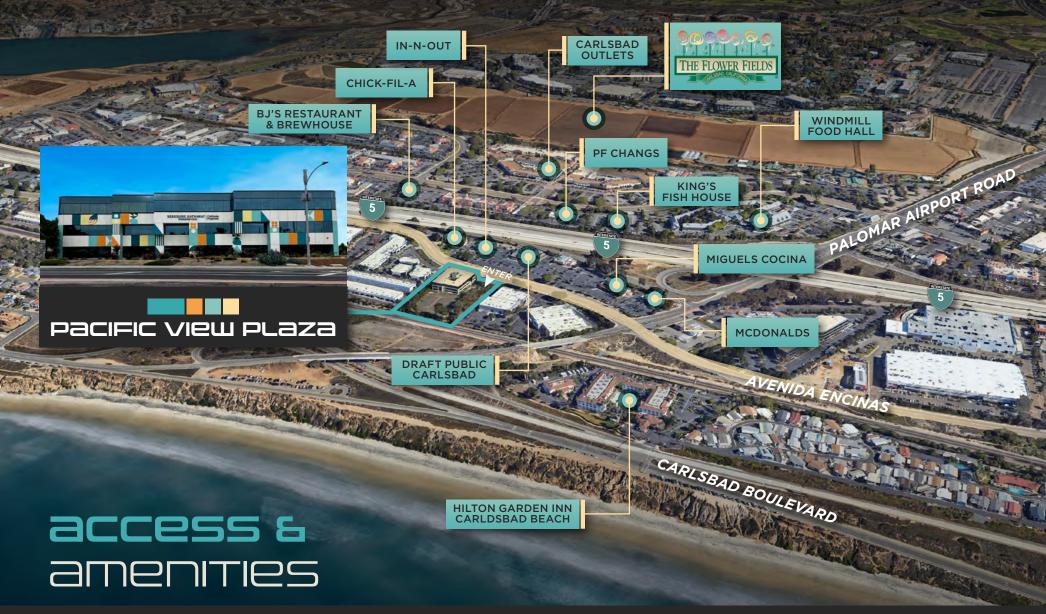

# **PROPERTY** HIGHLIGHTS

Pacific View Plaza is a three-story office building in the coastal community of Carlsbad. The property offers ocean views, an open-atrium design, efficient floor layouts, and on-site amenities. Its prime location near Carlsbad's dining spots and beaches, along with easy access to Interstate 5, makes it an optimal choice for businesses seeking space in the Carlsbad area.