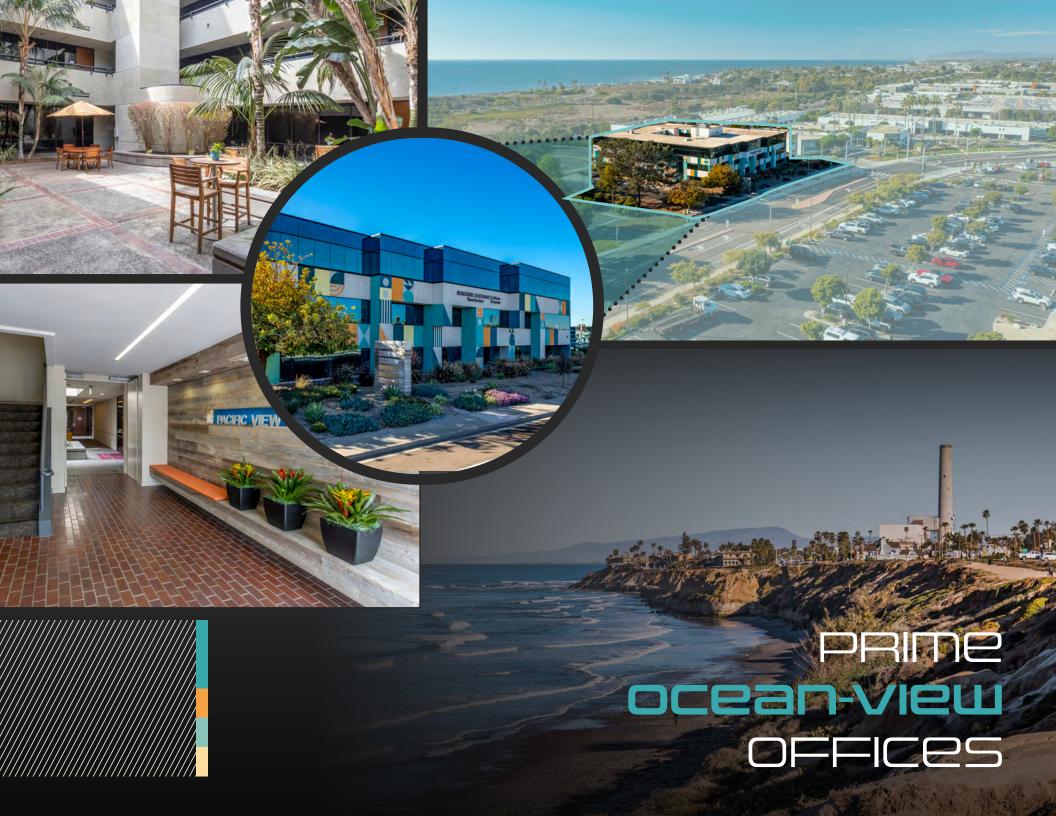

# **PROPERTY** HIGHLIGHTS

Pacific View Plaza is a three-story office building in the coastal community of Carlsbad. The property offers ocean views, an open-atrium design, efficient floor layouts, and on-site amenities. Its prime location near Carlsbad's dining spots and beaches, along with easy access to Interstate 5, makes it an optimal choice for businesses seeking space in the Carlsbad area.