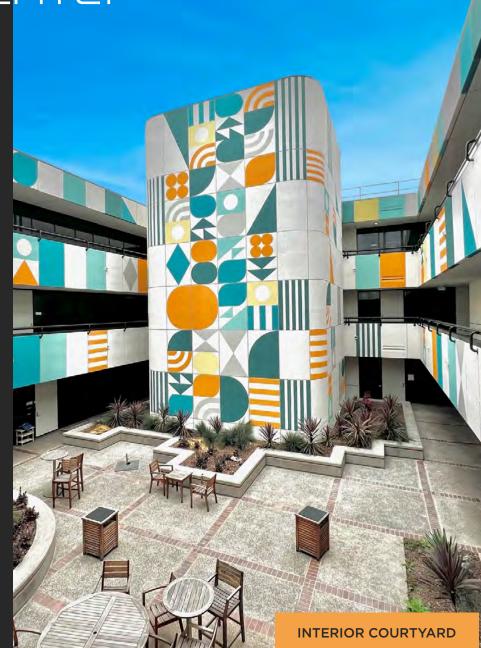

# **PROPERTY** HIGHLIGHTS

Pacific View Plaza is a three-story office building in the coastal community of Carlsbad. The property offers ocean views, an open-atrium design, efficient floor layouts, and on-site amenities. Its prime location near Carlsbad's dining spots and beaches, along with easy access to Interstate 5, makes it an optimal choice for businesses seeking space in the Carlsbad area.