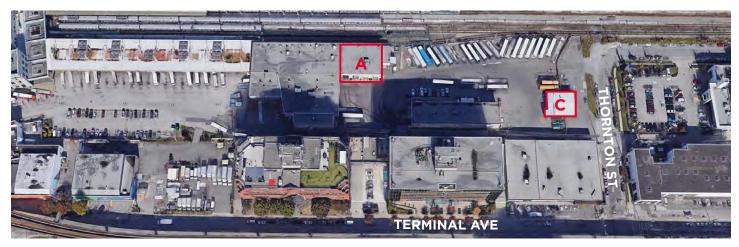

#### **LOCATION**

Centrally located near Vancouver's train (Pacific Central Station) and bus station just east of Main Street and Terminal Avenue. Easily accessible via Evans Avenue with access to the property just north of Terminal along Thornton Street.

#### AVAILABLE AREA

**Area A** ±5,700 SF Warehouse / Storage **Area C** ±3,000 SF Office & Storage

±8.700 SF Total Available Area