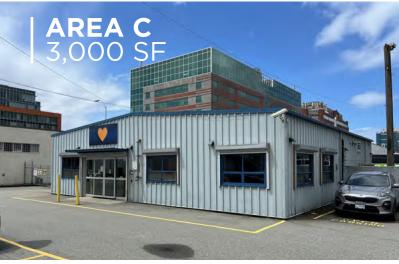

#### AVAILABLE AREA

**Area A** ±5,700 SF Warehouse / Storage **Area C** ±3,000 SF Office & Storage

±8.700 SF Total Available Area