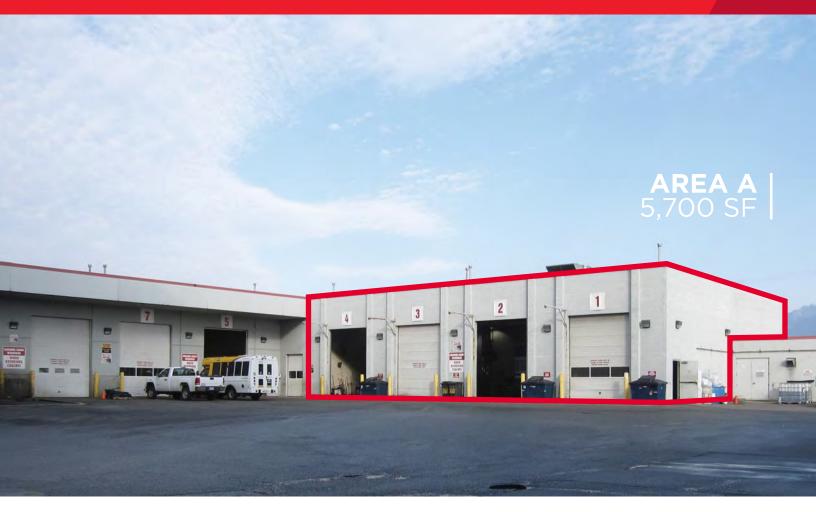

#### AVAILABLE AREA

**Area A** ±5,700 SF Warehouse / Storage **Area C** ±3,000 SF Office & Storage

±8.700 SF Total Available Area