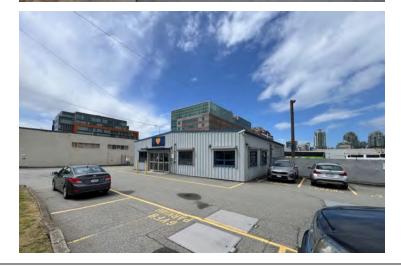

#### **OPPORTUNITY**

Rare opportunity to sublease a storage and parking area in the heart of Vancouver.

#### **LOCATION**

Centrally located near Vancouver's train (Pacific Central Station) and bus station just east of Main Street and Terminal Avenue. Easily accessible via Evans Avenue with access to the property just north of Terminal along Thornton Street.

#### **FEATURES**

- Large grade access bays
- High clearance doors
- Additional parking area may be available