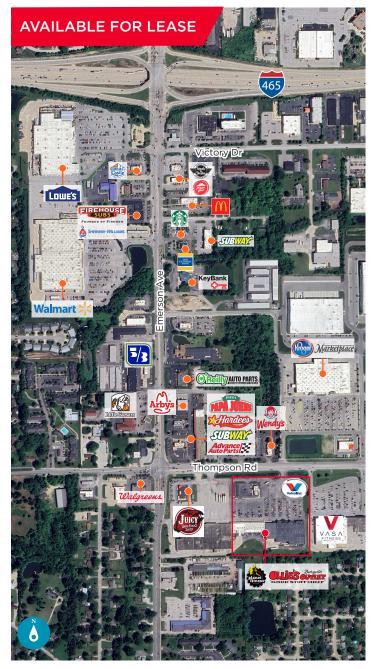

## **EMERSON PLAZA** 5201–5249 E. Thompson Road Indianapolis, IN 46237

Adjacent to 94,000 SF redevelopment, area retailers include Kroger Marketplace, Walmart and Lowe's.

Pylon signage available and ample parking

Located along Emerson Avenue, 1 mile south of I-465, at Thompson Road