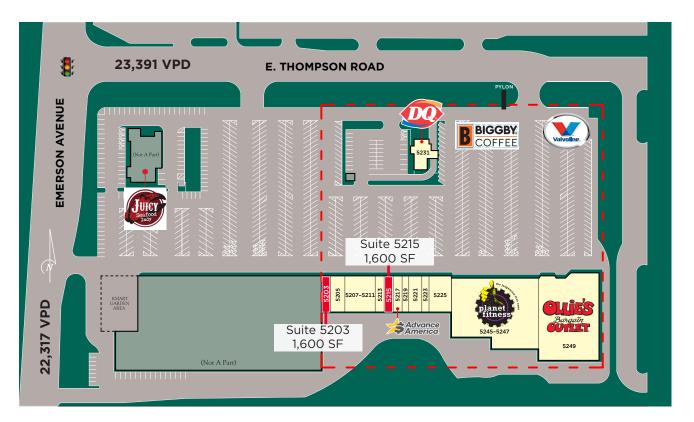

## **EMERSON PLAZA** 5201–5249 E. Thompson Road Indianapolis, IN 46237

## **PROPERTY HIGHLIGHTS**

Second generation retail space available for lease Suite 5203 - 1,600 SF Suite 5215 - 1,600 SF

Join Planet Fitness, Ollie's Bargain Outlets, Valvoline, and Dairy Queen Chill Grill. Coming Soon Biggby Coffee!

Zoned C4

As-is delivery, base rent starts at \$16.00/ SF NNN

Carmen Thompson / Senior Associate / carmen.thompson.cushwake.com / +1 317 352 5430

Cushman & Wakefield Copyright 2024. No warranty or representation, express or implied, is made to the accuracy or completeness of the information contained herein, and same is submitted subject to errors, omissions, change of price, rental or other conditions, withdrawal without notice, and to any special listing conditions imposed by the property owner(s). As applicable, we make no representation as to the condition of the property (or properties) in question.