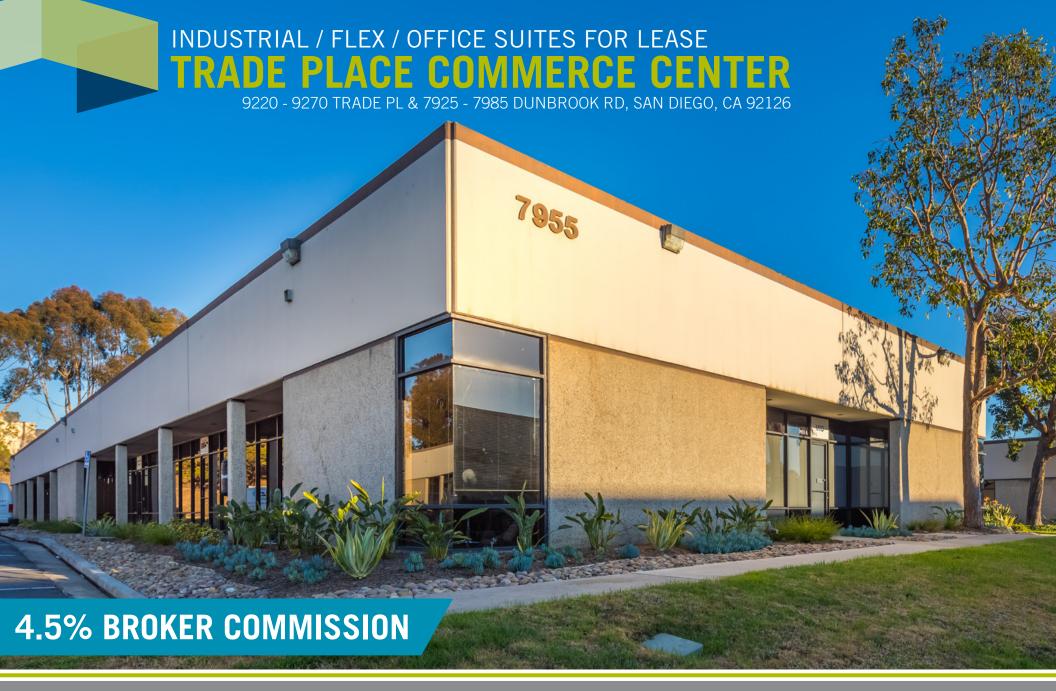

### INDUSTRIAL / FLEX / OFFICE SUITES FOR LEASE

#### **PROPERTY HIGHLIGHTS**

- Central Miramar location
- Grade level loading doors
- Approximately 16' warehouse clearance
- Gas service to 7925 and 7985 Dunbrook Road
- IL-2-1 Zoning
- · High image business park