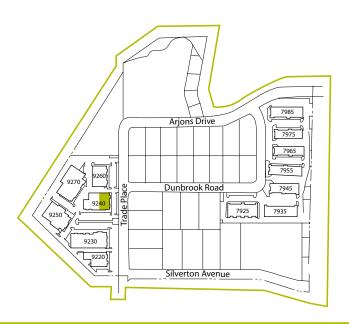

| ADDRESS                         | SF    | RENT                              | COMMENTS                                                                                                                                           |
|---------------------------------|-------|-----------------------------------|----------------------------------------------------------------------------------------------------------------------------------------------------|
| 9240 Trade Place<br>Suite 100   | 9,812 | \$1.80/SF NNN<br>NNNs = \$0.36/SF | Open office, (9) private offices, (1) conference room, (1) break room, (2) restrooms, balance warehouse, (1) GL door. Available 10/1/25.           |
| 7935 Dunbrook Rd<br>Suite A,B   | 4,091 | \$1.65/SF NNN<br>NNNs = \$0.36/SF | Reception/open office, (1) conference room, (1) private office, (1) break room, (2) restrooms, balance warehouse, (2) GL doors. Available 10/1/25. |
| 7935 Dunbrook Rd<br>Suite C,D   | 4,050 | \$1.65/SF NNN<br>NNNs = \$0.36/SF | Reception/open office, (1) private office, (1) break room, (1) restroom, balance warehouse, (2) GL doors. Available 10/1/25.                       |
| 7935 Dunbrook Rd<br>Suite E,F   | 4,050 | \$1.65/SF NNN<br>NNNs = \$0.36/SF | Reception/open office, (1) private office, (1) break room, (1) restroom, balance warehouse, (2) GL doors. Available 10/1/25.                       |
| 7935 Dunbrook Rd<br>Suite G,H,I | 6,520 | \$1.65/SF NNN<br>NNNs = \$0.36/SF | Reception/open office, (1) private office, (1) break room, (1) restroom, balance warehouse, (3) GL doors. Available 10/1/25.                       |
| 7975 Dunbrook Rd<br>Suite C     | 1,220 | \$1.65/SF NNN<br>NNNs = \$0.36/SF | Reception/open office, (1) restroom, balance warehouse. (1) GL door.<br>Available now.                                                             |
| 7975 Dunbrook Rd<br>Suite G,H   | 2,440 | \$1.65/SF NNN<br>NNNs = \$0.36/SF | Reception/open office, (1) private office, (2) restrooms, balance warehouse, (2) GL doors. Available now.                                          |

#### **SUITE DETAILS**

- 9,812 SF
- Reception/Open office, (9) private offices, (1) conference room,
   (1) break room, (2) restrooms, balance warehouse, 1 GL door
- \$1.80/SF NNN
- NNNs = \$0.36/SF
- Available 10/1/25