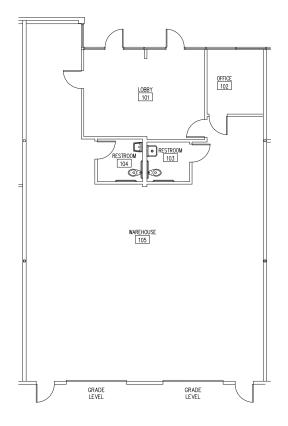

#### **SUITE DETAILS**

- 6,520 SF
- Reception/open office, (1) private office, (1) break room, (1) restroom, balance warehouse, (3) GL doors
- \$1.65/SF NNN
- NNNs = \$0.36/SF
- Construction currently in progress
- Available 10/1/2025

7935 DUNBROOK RD, SUITE G,H,I

\*Floor Plan to be Verified

RYAN DOWNING, SIOR 858.546.5416

ryan.downing@cushwake.com CA LIC. 01955032 JACK TICE 619.500.7626 jack.tice@cushwake.com BRANT ABERG, SIOR 858.546.5464