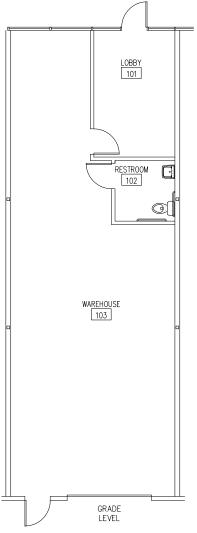

#### **SUITE DETAILS**

- 1,220 SF
- Reception/open office, (1) restrooms, balance warehouse, (1) GL door
- \$1.65/SF NNN
- NNNs = \$0.36/SF
- Available now

7975 DUNBROOK RD, SUITE C

\*Floor Plan to be Verified