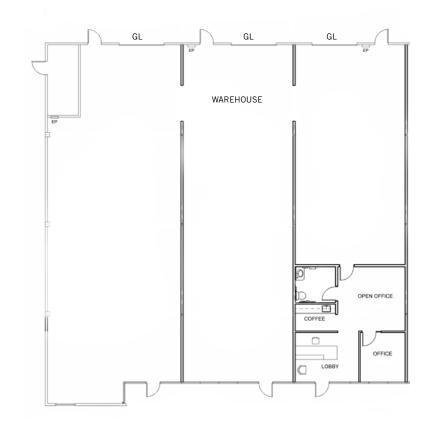

## INDUSTRIAL / FLEX / OFFICE SUITES FOR LEASE

#### **SUITE DETAILS**

- 9,812 SF
- Reception/Open office, (9) private offices, (1) conference room,
   (1) break room, (2) restrooms, balance warehouse, 1 GL door
- \$1.80/SF NNN
- NNNs = \$0.36/SF
- Available 10/1/25

WAREHOUSE RECEPTION

9240 TRADE PL, SUITE 100

\*Floor Plan to be Verified

RYAN DOWNING, SIOR 858.546.5416

ryan.downing@cushwake.com CA LIC. 01955032 JACK TICE 619.500.7626 jack.tice@cushwake.com BRANT ABERG, SIOR 858.546.5464