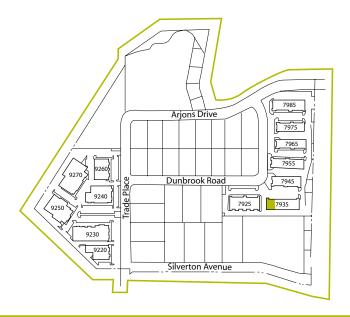

### INDUSTRIAL / FLEX / OFFICE SUITES FOR LEASE

#### **PROPERTY HIGHLIGHTS**

- Central Miramar location
- Grade level loading doors
- Approximately 16' warehouse clearance
- Gas service to 7925 and 7985 Dunbrook Road
- IL-2-1 Zoning
- · High image business park

| ADDRESS                         | SF    | RENT                              | COMMENTS                                                                                                                                           |
|---------------------------------|-------|-----------------------------------|----------------------------------------------------------------------------------------------------------------------------------------------------|
| 9240 Trade Place<br>Suite 100   | 9,812 | \$1.80/SF NNN<br>NNNs = \$0.36/SF | Open office, (9) private offices, (1) conference room, (1) break room, (2) restrooms, balance warehouse, (1) GL door. Available 10/1/25.           |
| 7935 Dunbrook Rd<br>Suite A,B   | 4,091 | \$1.65/SF NNN<br>NNNs = \$0.36/SF | Reception/open office, (1) conference room, (1) private office, (1) break room, (2) restrooms, balance warehouse, (2) GL doors. Available 10/1/25. |
| 7935 Dunbrook Rd<br>Suite C,D   | 4,050 | \$1.65/SF NNN<br>NNNs = \$0.36/SF | Reception/open office, (1) private office, (1) break room, (1) restroom, balance warehouse, (2) GL doors. Available 10/1/25.                       |
| 7935 Dunbrook Rd<br>Suite E,F   | 4,050 | \$1.65/SF NNN<br>NNNs = \$0.36/SF | Reception/open office, (1) private office, (1) break room, (1) restroom, balance warehouse, (2) GL doors. Available 10/1/25.                       |
| 7935 Dunbrook Rd<br>Suite G,H,I | 6,520 | \$1.65/SF NNN<br>NNNs = \$0.36/SF | Reception/open office, (1) private office, (1) break room, (1) restroom, balance warehouse, (3) GL doors. Available 10/1/25.                       |
| 7975 Dunbrook Rd<br>Suite C     | 1,220 | \$1.65/SF NNN<br>NNNs = \$0.36/SF | Reception/open office, (1) restroom, balance warehouse. (1) GL door.<br>Available now.                                                             |
| 7975 Dunbrook Rd<br>Suite G,H   | 2,440 | \$1.65/SF NNN<br>NNNs = \$0.36/SF | Reception/open office, (1) private office, (2) restrooms, balance warehouse, (2) GL doors. Available now.                                          |