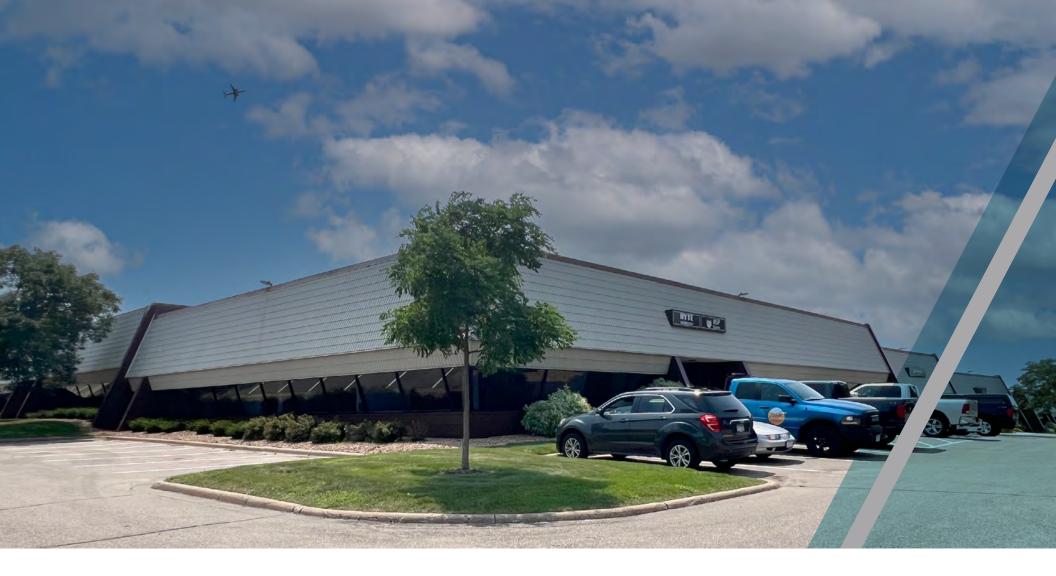

### AVAILABLE FOR LEASE

# MSP BUSINESS CENTER

### 1408 NORTHLAND DRIVE, MENDOTA HEIGHTS



#### SITE PLAN / FLOOR PLAN





#### **PROPERTY FEATURES**

| Building Size:  | 88,514 SF     |
|-----------------|---------------|
| Site Area:      | 7.64 acres    |
| Clear Height:   | 14'           |
| Parking:        | 2.57/1,000 SF |
| Year Built:     | 1984          |
| Lease Rate:     | Negotiable    |
| 2025 Tax & CAM: | \$5.32 psf    |

#### AERIAL MAP







#### **PROPERTY PHOTOS**



#### **AERIAL MAP**







#### For more information, please contact:

Jake Kelly

jake.kelly@cushwake.com +1 952 465 3303 cushmanwakefield.com Danny McNamara danny.mcnamara@cushwake.com +1 952 893 8895 cushmanwakefield.com

©2025 CUSHMAN & WAKEFIELD. ALL RIGHTS RESERVED. THE INFORMATION CONTAINED IN THIS COMMUNICATION IS STRICTLY CONFIDENTIAL. THIS INFORMATION HAS BEEN OBTAINED FROM SOURCES BELIEVED TO BE RELIABLE BUT HAS NOT BEEN VERIFIED. NO WARRANTY OR REPRESENTATION, EXPRESS OR IMPLIED, IS MADE AS TO THE CONDITION OF THE PROPERTY (OR PROPERTIES) REFERENCED HEREIN OR AS TO THE ACCURACY OR COMPLETENESS OF THE INFORMATION CONTAINED HEREIN, AND SAME IS SUBMITTED SUBJECT TO ERRORS, OMISSIONS, CHANGE OF PRICE, RENTAL OR OTHER CONDITIONS, WITHDRAWAL WITHOUT NOTICE, AND TO ANY SPECIAL LISTING CONDITIONS BY THE PROPER