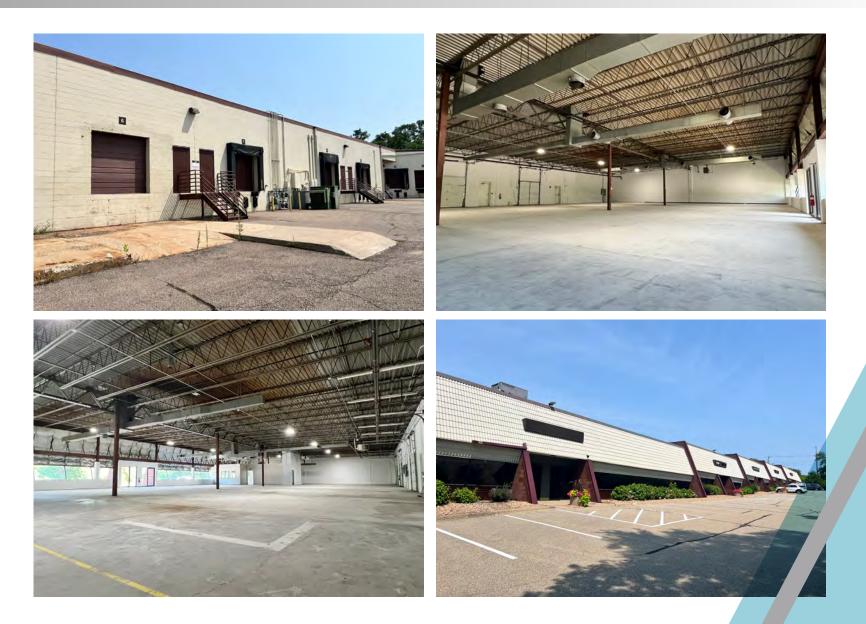

### AVAILABLE FOR LEASE

# MSP BUSINESS CENTER

### 1408 NORTHLAND DRIVE, MENDOTA HEIGHTS



#### SITE PLAN / FLOOR PLAN





#### **PROPERTY FEATURES**

| Building Size:  | 88,514 SF     |
|-----------------|---------------|
| Site Area:      | 7.64 acres    |
| Clear Height:   | 14'           |
| Parking:        | 2.57/1,000 SF |
| Year Built:     | 1984          |
| Lease Rate:     | Negotiable    |
| 2025 Tax & CAM: | \$5.32 psf    |

#### AERIAL MAP







#### **PROPERTY PHOTOS**



#### **AERIAL MAP**







#### For more information, please contact:

Jake Kelly

jake.kelly@cushwake.com +1 952 465 3303 cushmanwakefield.com Danny McNamara danny.mcnamara@cushwake.com +1 952 893 8895 cushmanwakefield.com

©2025 CUSHMAN & WAKEFIELD. ALL RIGHTS RESERVED. THE INFORMATION CONTAINED IN THIS COMMUNICATION IS STRICTLY CONFIDENTIAL. THIS INFORMATION HAS BEEN OBTAINED FROM SOURCES BELIEVED TO BE RELIABLE BUT HAS NOT BEEN VERIFIED. NO WARRANTY OR REPRESENTATION, EXPRESS OR IMPLIED, IS MADE AS TO THE CONDITION OF THE PROPERTY (OR PROPERTIES) REFERENCED HEREIN OR AS TO THE ACCURACY OR COMPLETENESS OF THE INFORMATION CONTAINED HEREIN, AND SAME IS SUBMITTED SUBJECT TO ERRORS, OMISSIONS, CHANGE OF PRICE, RENTAL OR OTHER CONDITIONS, WITHDRAWAL WITHOUT NOTICE, AND TO ANY SPECIAL LISTI