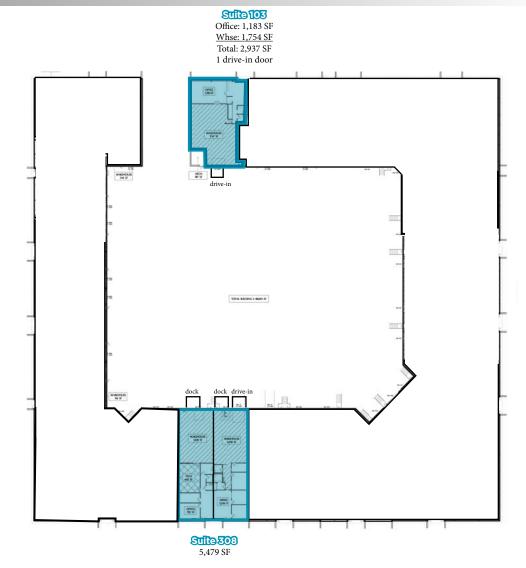

### AVAILABLE FOR LEASE

# MSP BUSINESS CENTER

### 1408 NORTHLAND DRIVE, MENDOTA HEIGHTS



#### SITE PLAN / FLOOR PLAN





#### **PROPERTY FEATURES**

| Building Size:  | 88,514 SF     |
|-----------------|---------------|
| Site Area:      | 7.64 acres    |
| Clear Height:   | 14'           |
| Parking:        | 2.57/1,000 SF |
| Year Built:     | 1984          |
| Lease Rate:     | Negotiable    |
| 2025 Tax & CAM: | \$5.32 psf    |

#### AERIAL MAP







#### **PROPERTY PHOTOS**



#### **AERIAL MAP**







#### For more information, please contact:

Jake Kelly

jake.kelly@cushwake.com +1 952 465 3303 cushmanwakefield.com Danny McNamara danny.mcnamara@cushwake.com +1 952 893 8895 cushmanwakefield.com

©2025 CUSHMAN & WAKEFIELD. ALL RIGHTS RESERVED. THE INFORMATION CONTAINED IN THIS COMMUNICATION IS STRICTLY CONFIDENTIAL. THIS INFORMATION HAS BEEN OBTAINED FROM SOURCES BELIEVED TO BE RELIABLE BUT HAS N