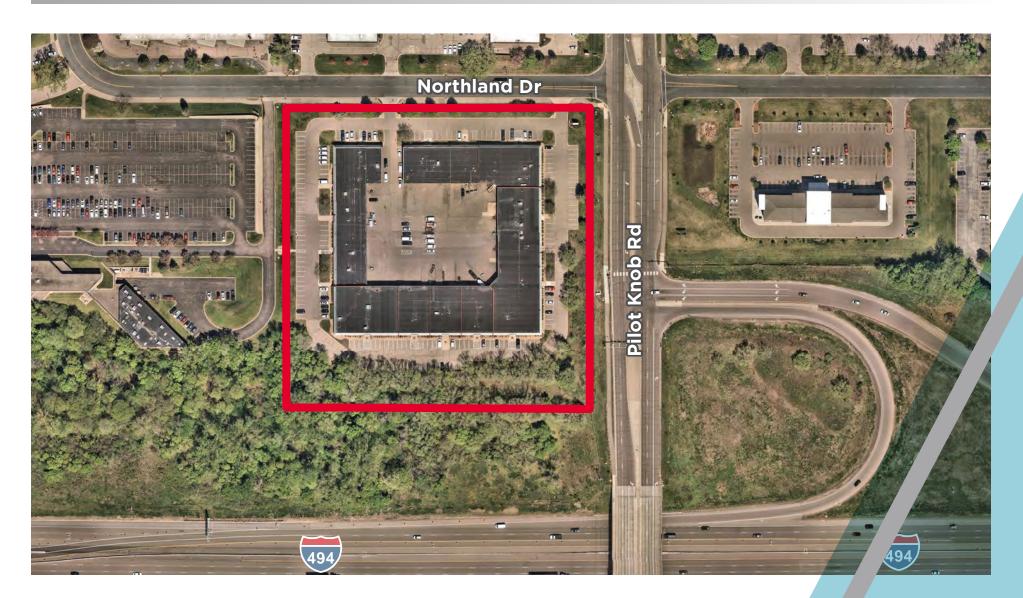

### AVAILABLE FOR LEASE

# MSP BUSINESS CENTER

### 1408 NORTHLAND DRIVE, MENDOTA HEIGHTS



#### SITE PLAN / FLOOR PLAN





#### **PROPERTY FEATURES**

| Building Size:  | 88,514 SF     |
|-----------------|---------------|
| Site Area:      | 7.64 acres    |
| Clear Height:   | 14'           |
| Parking:        | 2.57/1,000 SF |
| Year Built:     | 1984          |
| Lease Rate:     | Negotiable    |
| 2025 Tax & CAM: | \$5.32 psf    |

#### AERIAL MAP







#### **PROPERTY PHOTOS**



#### **AERIAL MAP**







#### For more information, please contact:

Jake Kelly

jake.kelly@cushwake.com +1 952 465 3303 cushmanwakefield.com Danny McNamara danny.mcnamara@cushwake.com +1 952 893 8895 cushmanwakefield.com

©2025 CUSHMAN & WAKEFIELD. ALL RIGHTS RESERVED. THE INFORMATION CONTAINED IN THIS COMMUNICATION IS STRICTLY CONFIDENTIAL. THIS INFORMATION HAS BEEN OBTAINED FROM SOURCES BELIEVED TO BE RELIABLE BUT HAS NOT BEEN VERIFIED. NO WARRANTY OR REPRESENTATION, EXPRESS OR IMPLIED, IS MADE AS TO THE CONDITION OF THE PROPERTY (OR PROPERTIES) REFERENCED HEREIN OR AS TO THE ACCURACY OR COMPLETENESS OF THE INFORMATION CONTAINED HEREIN, AND SAME IS SUBMITTED SUBJECT TO ERRORS, OMISSIONS, CHANGE OF PRICE, RENTAL OR OTHER CONDITIONS, WITHDRAWAL WITHOUT