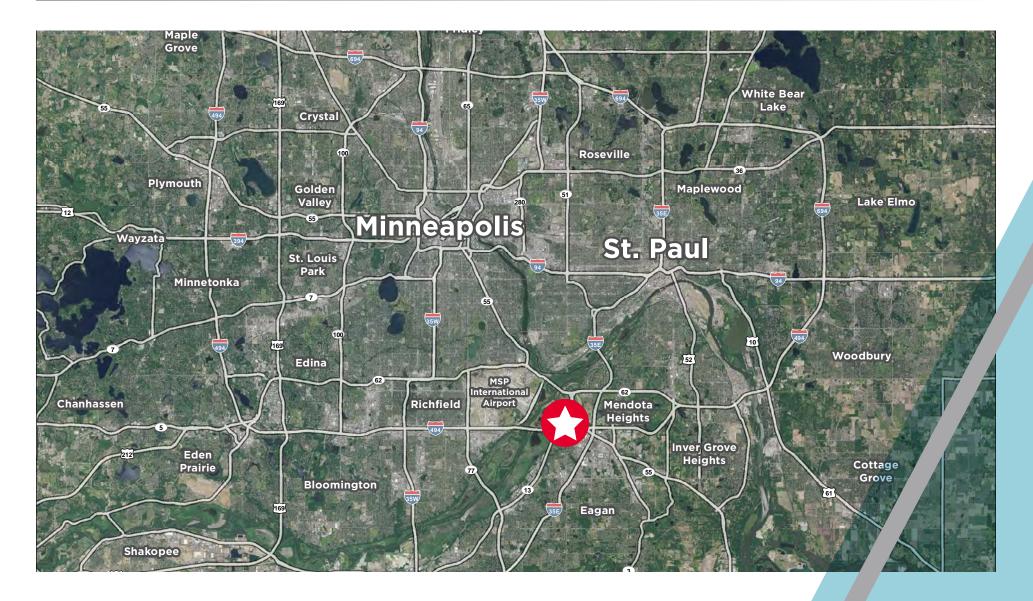

### AVAILABLE FOR LEASE

# MSP BUSINESS CENTER

### 1408 NORTHLAND DRIVE, MENDOTA HEIGHTS



#### SITE PLAN / FLOOR PLAN





#### **PROPERTY FEATURES**

| Building Size:  | 88,514 SF     |
|-----------------|---------------|
| Site Area:      | 7.64 acres    |
| Clear Height:   | 14'           |
| Parking:        | 2.57/1,000 SF |
| Year Built:     | 1984          |
| Lease Rate:     | Negotiable    |
| 2025 Tax & CAM: | \$5.32 psf    |

#### AERIAL MAP







#### **PROPERTY PHOTOS**



#### **AERIAL MAP**







#### For more information, please contact:

Jake Kelly

jake.kelly@cushwake.com +1 952 465 3303 cushmanwakefield.com Danny McNamara danny.mcnamara@cushwake.com +1 952 893 8895 cushmanwakefield.com

©2025 CUSHMAN & WAKEFIELD. ALL RIGHTS RESERVED. THE INFORMATION CONTAINED IN THIS COMMUNICATION IS STRICTLY CONFIDENTIAL. THIS INFORMATION HAS BEEN OBTAINED FROM SOURCES BELIEVED TO BE RELIABLE BUT HAS NOT BEEN VERIFIED. NO WARRANTY OR REPRESENTATION, EXPRESS OR IMPLIED, IS MADE AS TO THE CONDITION OF THE PROPERTY (OR PROPERTIES) REFERENCED HEREIN OR AS TO THE ACCURACY OR COMPLETENESS OF THE INFORMATION CONTAINED HEREIN, AND SAME IS SUBMITTED SUBJECT TO ERRORS, OMISSIONS, CHANGE OF PRICE, RENTAL OR OTHER CONDITIONS, WITHDRAWAL WITHOUT NOTICE, AND TO ANY SPECIAL LISTING CONDITIONS BY THE PR