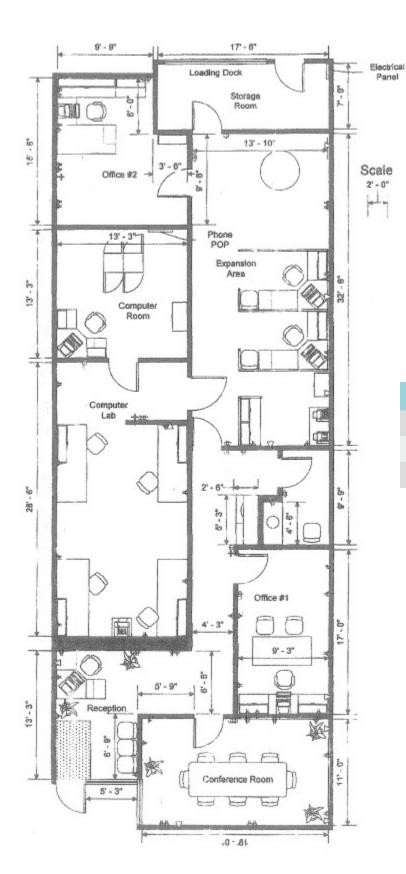

| Building A            | Suite 105 |
|-----------------------|-----------|
| Office:               | 2,183 SF  |
| Production/Warehouse: | 115 SF    |
| Total:                | 2,298 SF  |