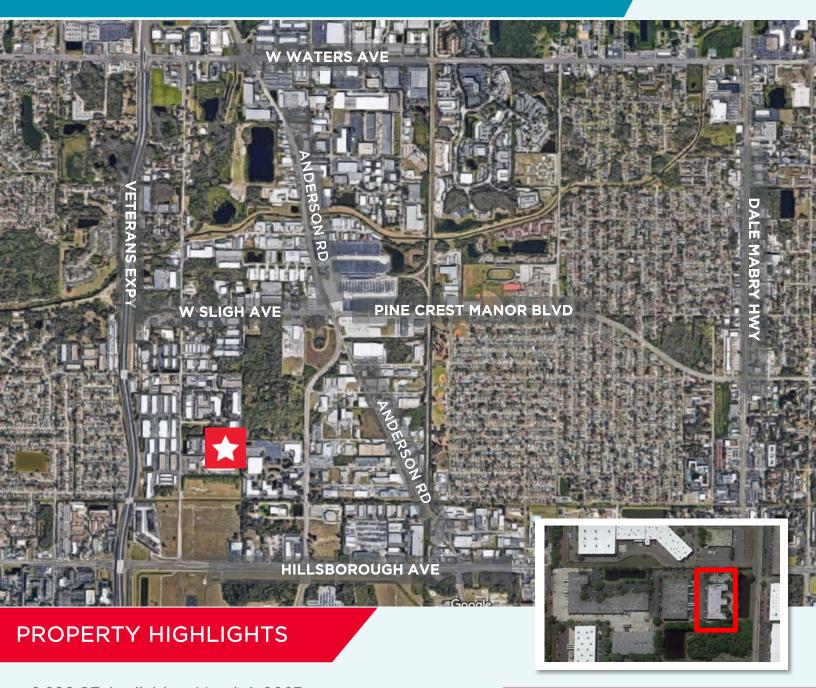

## WESTPORT COMMERCE CENTER

6011-6015 Benjamin Rd, Tampa, FL 33634

- 2,298 SF Available March 1, 2023
- +/- 2,183 SF Office
- · One (1) loading door
- Fully Sprinklered Building
- Located on Benjamin Rd just North of Hillsborough Ave

## PRIME LOCATION

- Westshore/Airport Submarket
- 0.4 Miles to Tampa International Airport
  - 9.6 Miles to Downtown Tampa
- Access to Veterans Expy, via Waters or Hillsborough Ave and I-275

©2020 Cushman & Wakefield NO WARRANTY OR REPRESENTATION, EXPRESS OR IMPLIED, IS MADE TO THE ACCURACY OR COMPLETENESS OF THE INFORMATION CONTAINED HEREIN, AND SAME IS SUBMITTED SUBJECT TO ERRORS, OMISSIONS, CHANGE OF PRICE, RENTAL OR OTHER CONDITIONS, WITHDRAWAL WITHOUT NOTICE, AND TO ANY SPECIAL LISTING CONDITIONS IMPOSED BY THE PROPERTY OWNER(S). AS APPLICABLE, WE MAKE NO REPRESENTATION AS TO THE CONDITION OF THE PROPERTY (OR PROPERTIES) IN QUESTION.