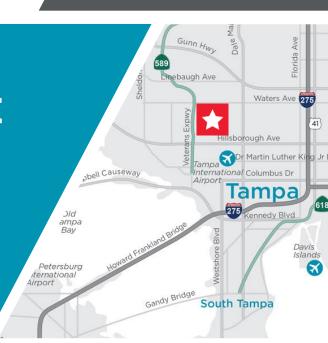

## PRIME LOCATION

- Westshore/Airport Submarket
- 0.4 Miles to Tampa International Airport
  - 9.6 Miles to Downtown Tampa
- Access to Veterans Expy, via Waters or Hillsborough Ave and I-275

©2020 Cushman & Wakefield NO WARRANTY OR REPRESENTATION, EXPRESS OR IMPLIED, IS MADE TO THE ACCURACY OR COMPLETENESS OF THE INFORMATION CONTAINED HEREIN, AND SAME IS SUBMITTED SUBJECT TO ERRORS, OMISSIONS, CHANGE OF PRICE, RENTAL OR OTHER CONDITIONS, WITHDRAWAL WITHOUT NOTICE, AND TO ANY SPECIAL LISTING CONDITIONS IMPOSED BY THE PROPERTY OWNER(S). AS APPLICABLE, WE MAKE NO REPRESENTATION AS TO THE CONDITION OF THE PROPERTY (OR PROPERTIES) IN QUESTION.