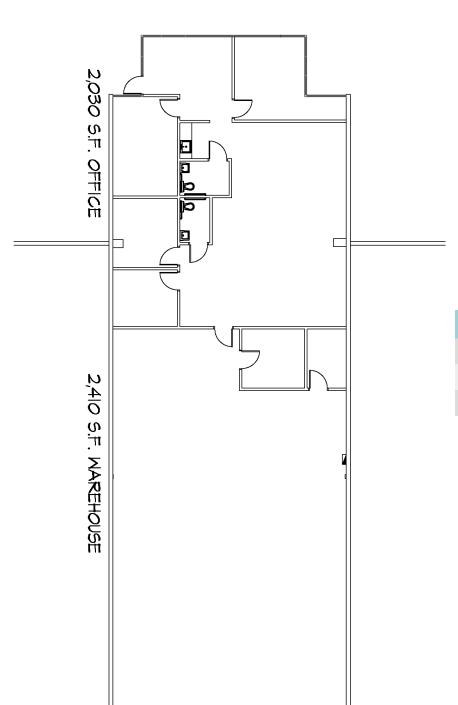

## WESTPORT COMMERCE CENTER

6011-6015 Benjamin Rd, Tampa, FL 33634

- 4,440 SF Available June 1, 2022
- 2,030 SF Office
- One (1) loading door
- Fully Sprinklered Building
- Located on Benjamin Rd just North of Hillsborough Ave

| Building A            | Suite 104 |
|-----------------------|-----------|
| Office:               | 2,030 SF  |
| Production/Warehouse: | 2,410 SF  |
| Total:                | 4,440 SF  |