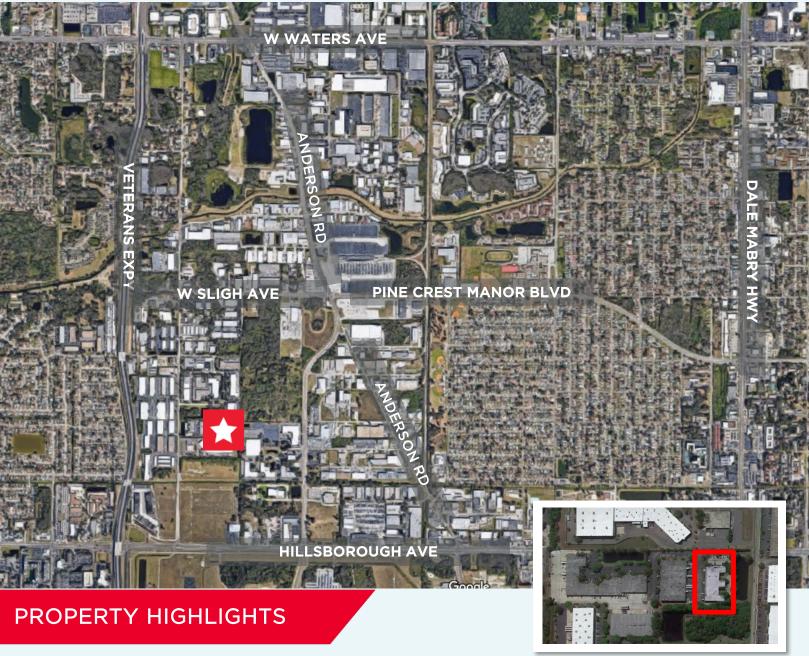

## WESTPORT COMMERCE CENTER

6011-6015 Benjamin Rd, Tampa, FL 33634

- 4,440 SF Available June 1, 2022
- 2,030 SF Office
- One (1) loading door
- Fully Sprinklered Building
- Located on Benjamin Rd just North of Hillsborough Ave

## PRIME LOCATION

- Westshore/Airport Submarket
- 0.4 Miles to Tampa International Airport
  - 9.6 Miles to Downtown Tampa
- Access to Veterans Expy, via Waters or Hillsborough Ave and I-275

©2020 Cushman & Wakefield NO WARRANTY OR REPRESENTATION, EXPRESS OR IMPLIED, IS MADE TO THE ACCURACY OR COMPLETENESS OF THE INFORMATION CONTAINED HEREIN, AND SAME IS SUBMITTED SUBJECT TO ERRORS, OMISSIONS, CHANGE OF PRICE, RENTAL OR OTHER CONDITIONS, WITHDRAWAL WITHOUT NOTICE, AND TO ANY SPECIAL LISTING CONDITIONS IMPOSED BY THE PROPERTY OWNER(S). AS APPLICABLE, WE MAKE NO REPRESENTATION AS TO THE CONDITION OF THE PROPERTY (OR PROPERTIES) IN QUESTION.