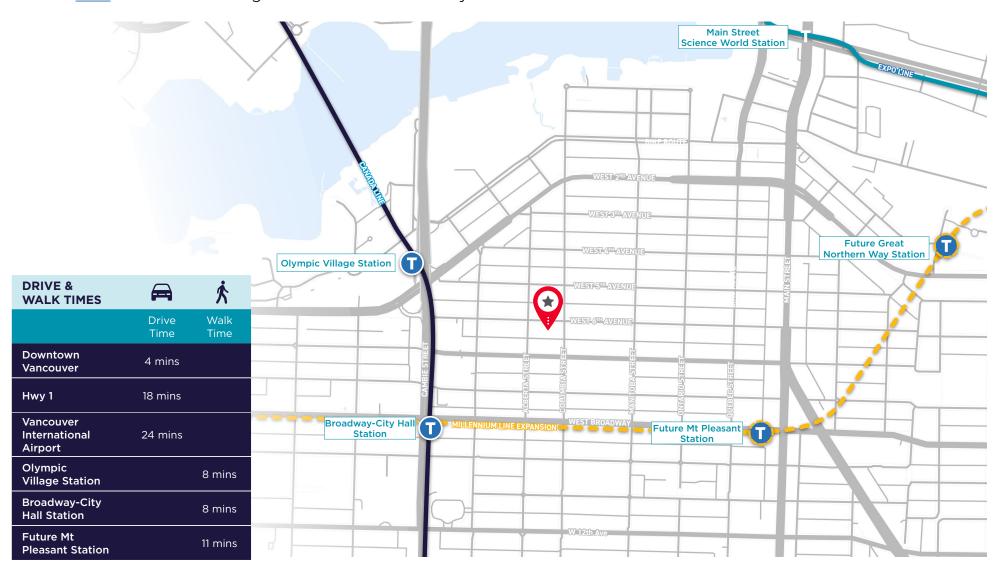

e meeting room
- Large kitchenette and in-suite washrooms
- North and south facing windows providing ample natural light



### **FLOORPLANS**

# 210 WEST 6TH AVENUE, 2ND FLOOR

**2ND FLOOR - 6,184 SF** 



## ZONING

**I-1 Industrial** The purpose of this zoning is to permit light industrial uses, including advanced technology industry and industry with a significant amount of research and development activity, that are generally compatible with one another and with adjoining residential or commercial districts. Commercial uses, including office and retail uses, which are compatible with or complementary to light industrial uses, are also permitted, subject to the limitations of the zoning schedule. Click <a href="here">here</a> to view the zoning information from the City of Vancouver.





©2025 Cushman & Wakefield ULC. All rights reserved. The information contained in this communication is strictly confidential. This information has been obtained from sources believed to be reliable but has not been verified. NO WARRANTY OR REPRESENTATION, EXPRESS OR IMPLIED, IS MADE AS TO THE CONDITION OF THE PROPERTY (OR PROPERTIES) REFERENCED HEREIN OR AS TO THE ACCURACY OR COMPLETENESS OF THE INFORMATION CONTAINED HEREIN, AND SAME IS SUBMITTED SUBJECT TO ERRORS, OMISSIONS, CHANGE OF PRICE, RENTAL OR OTHER CONDITIONS, WITHDRAWAL WITHOUT NOTICE, AND TO ANY SPECIAL LISTING CONDITIONS IMPOSED BY THE PROPERTY OWNER(S). ANY PROJECTIONS, OPINIONS OR ESTIMATES ARE SUBJECT TO UNCERTAINTY AND DO NOT SIGNIFY CURRENT OR FUTURE PROPERTY PERFORMANCE.