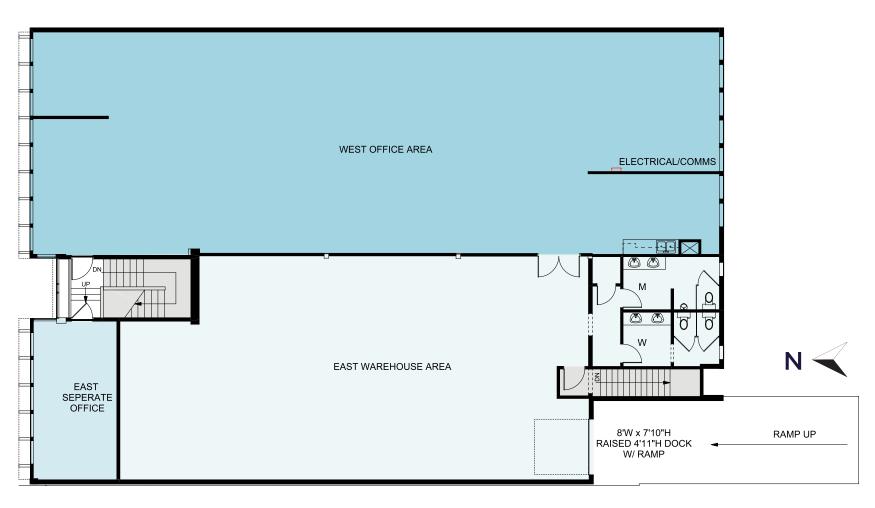

mmediately

**AVAILABLE AREA** 

Offices: 2,815 SF

Warehouse: 3,369 SF

Total Size: 6,184 SF

#### **NET RENT**

Reach out to listing agents

#### **ADDITIONAL RENT (2025 EST.)**

\$12.12 PSF

#### **POWER**

175A, 3-phase, 120/208V

#### LOADING

Dock Loading at Rear (4'11" dock with ramp)

#### **CLEAR HEIGHTS**

• Warehouse Area: 11'10"

Office Area: 11'10



#### **HIGHLIGHTS**

- Entire 2nd floor opportunity
- Open storage warehouse / light industrial production space with open ceilings
- Exclusive raised dock loading at rear
- Large open concept office space, with separate exclusive meeting room
- Large kitchenette and in-suite washrooms
- North and south facing windows providing ample natural light



### **FLOORPLANS**

# 210 WEST 6TH AVENUE, 2ND FLOOR

**2ND FLOOR - 6,184 SF** 



## ZONING

**I-1 Industrial** The purpose of this zoning is to permit light industrial uses, including advanced technology industry and industry with a significant amount of research and development activity, that are generally compatible with one another and with adjoining residential or commercial districts. Commercial uses, including office and retail uses, which are compatible with or complementary to light industrial uses, are also permitted, subject to the limitations of the zoning schedule. Click <a href="here">here</a> to view the zoning information from the City of Vancouver.





©2025 Cushman & Wakefield ULC. All rights reserved. The information contained in this communication is strictly confidential. This information has been obtained from sources believed to be reliable but