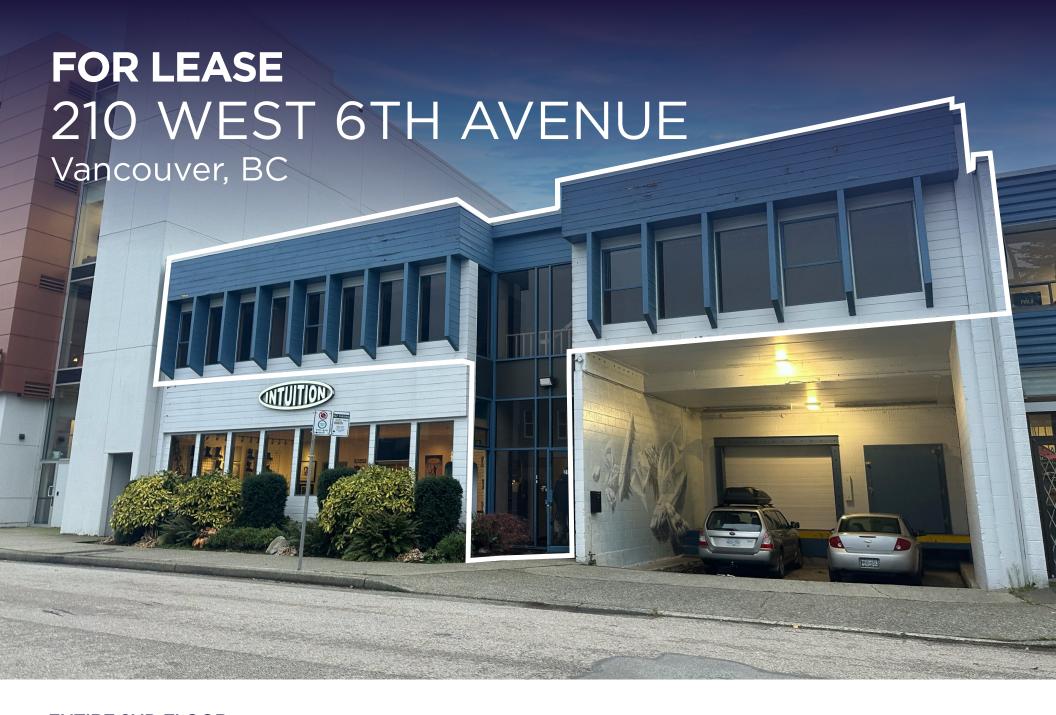

ENTIRE 2ND FLOOR Light Industrial Warehouse and Office 6,184 SF

# **210 WEST 6TH AVENUE** ENTIRE 2ND FLOOR

**AVAILABILITY** Immediately

**AVAILABLE AREA** 

Offices: 2,815 SF

Warehouse: 3,369 SF

Total Size: 6,184 SF