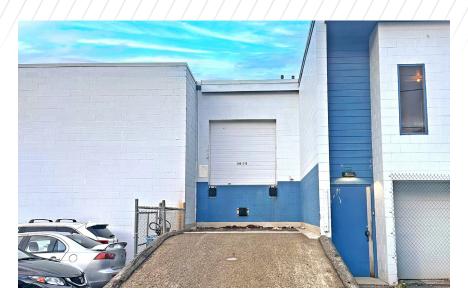

ENTIRE 2ND FLOOR Light Industrial Warehouse and Office 6,184 SF





# **210 WEST 6TH AVENUE** ENTIRE 2ND FLOOR

**AVAILABILITY** Immediately

**AVAILABLE AREA** 

Offices: 2,815 SF

Warehouse: 3,369 SF

Total Size: 6,184 SF

#### **NET RENT**

Reach out to listing agents

#### **ADDITIONAL RENT (2025 EST.)**

\$12.12 PSF

#### **POWER**

175A, 3-phase, 120/208V

#### LOADING

Dock Loading at Rear (4'11" dock with ramp)

#### **CLEAR HEIGHTS**

• Warehouse Area: 11'10"

Office Area: 11'10



#### **HIGHLIGHTS**

- Entire 2nd floor opportunity
- Open storage warehouse / light industrial production space with open ceilings
- Exclusive raised dock loading at rear
- Large open concept office space, with separate exclusive meeting room
- Large kitchenette and in-suite washrooms
- North and south facing windows providing ample natural light



### **FLOORPLANS**

# 210 WEST 6TH AVENUE, 2ND FLOOR

**2ND FLOOR - 6,184 SF** 



## ZONING

**I-1 Industrial** The purpose of this zoning is to permit light industrial uses, including advanced technology industry and industry with a significant amount of research and development activity, that are generally compatible with one another and with adjoining residential or commercial districts. Commercial uses, including office and retail uses,