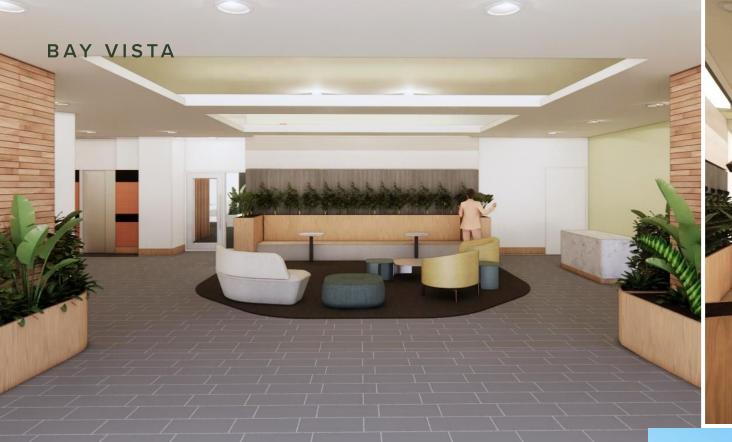

# EXPERIENCE MORE

Located in the heart of Belltown, Bay Vista offers modern, move-in-ready medical office space in one of Seattle's most walkable neighborhoods. Recently renovated suites, upgraded common areas, and on-site amenities create a polished and connected environment for healthcare professionals.

# AMENITIES THAT INSPIRE

Bay Vista offers thoughtfully designed amenities to support healthcare professionals and enhance daily operations. From spaces for relaxation to areas tailored for patient care, it's a medical office environment built for efficiency and well-being.

LOBBY & COMMON AREA UPGRADES UNDERWAY

FITNESS CENTER WITH SHOWERS & LOCKERS

SECURE BIKE STORAGE

CONFERENCE CENTER

TENANT LOUNGE