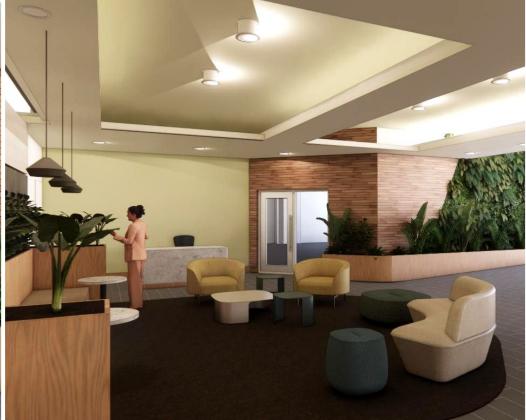

# AMENITIES THAT INSPIRE

Bay Vista offers thoughtfully designed amenities to support healthcare professionals and enhance daily operations. From spaces for relaxation to areas tailored for patient care, it's a medical office environment built for efficiency and well-being.

LOBBY & COMMON AREA UPGRADES UNDERWAY

FITNESS CENTER WITH SHOWERS & LOCKERS

SECURE BIKE STORAGE

CONFERENCE CENTER

TENANT LOUNGE