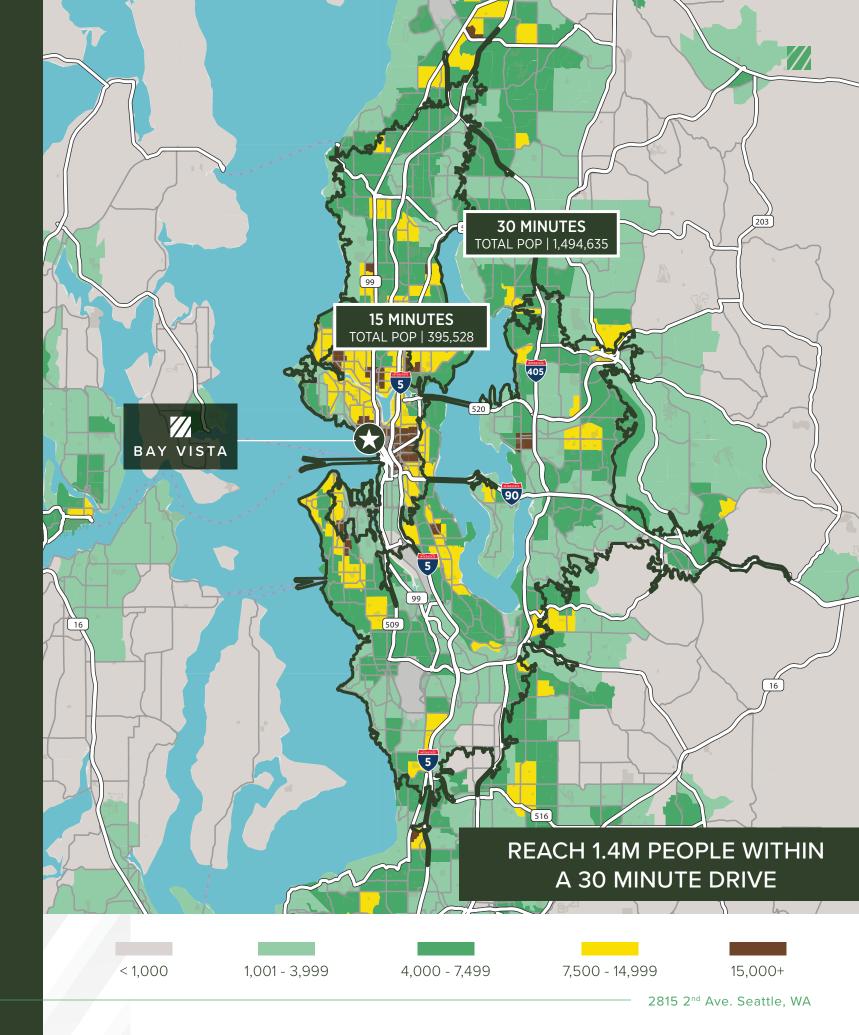

## YOUR PRACTICE, STRATEGICALLY PLACED

Bay Vista offers an exceptional opportunity to establish your practice in close proximity to numerous regional medical centers and a large, affluent population.

By the Numbers

510,144

\$10,898 78.1%