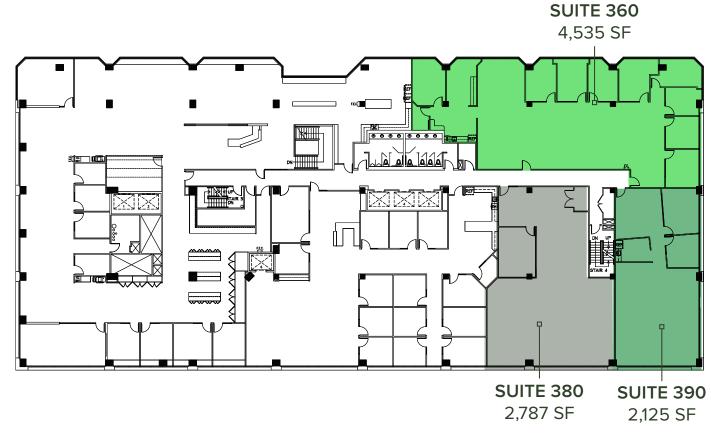

### THIRD FLOOR

Customizable layouts and direct elevator access ideal for medical users seeking patient privacy, consultation rooms & administrative areas, while benefiting from upgraded common areas.