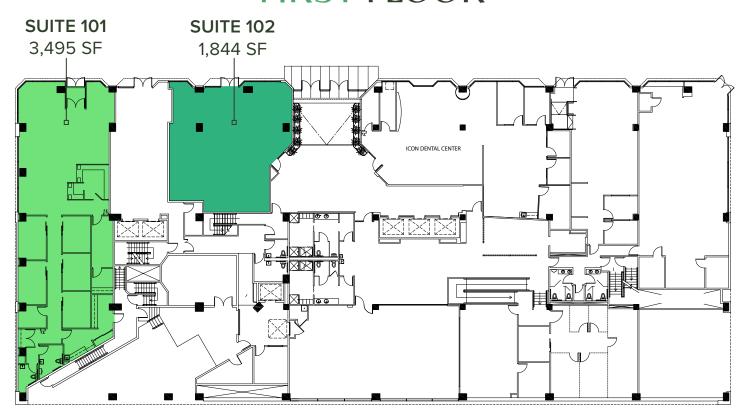

### FIRST FLOOR

## MEDICAL AVAILABILITIES

Highly visible, high-traffic retail suites perfect for medical users seeking prominent exposure. Ideal for a small medical practice or specialty clinics that thrive on walkin patients.