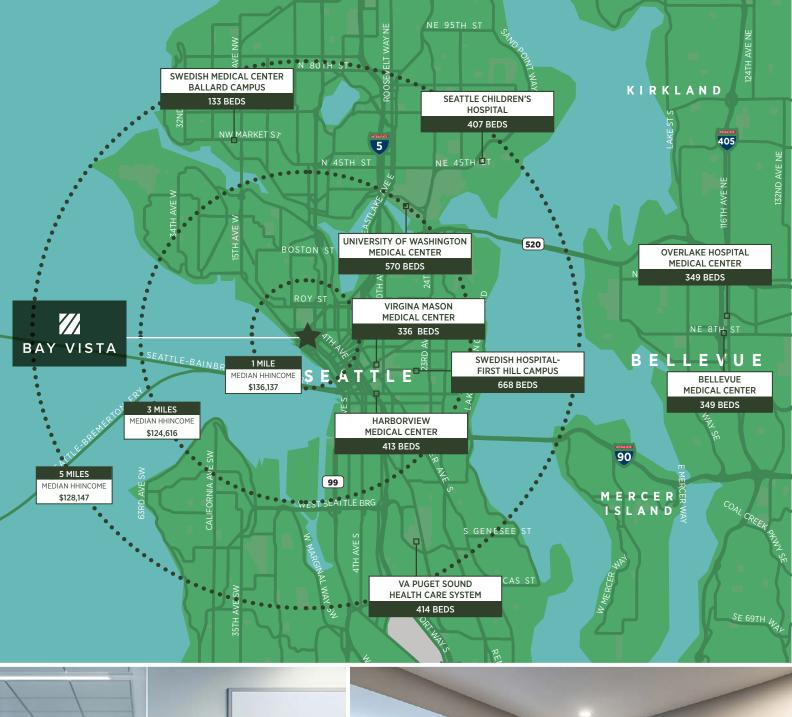

## YOUR PRACTICE, STRATEGICALLY PLACED

Bay Vista offers an exceptional opportunity to establish your practice in close proximity to numerous regional medical centers and a large, affluent population.

By the Numbers

# ACCESS A THRIVING COMMUNITY

Join a dynamic, growing neighborhood with a strong mix of residential and professional tenants, ensuring a steady stream of potential patients.

| Demographics                |           |           |
|-----------------------------|-----------|-----------|
|                             | 1 mile    | 3 miles   |
| Population                  | 60,766    | 253,495   |
| Households                  | 39,225    | 135,751   |
| Median Age                  | 40        | 39        |
| Median HH Income            | \$116,400 | \$110,785 |
| Daytime Employee            | 100,019   | 317,025   |
|                             |           |           |
| Population Growth '23 - '28 | 5.73%     | 3.06%     |
| Household Growth '23 - '28  | 5.26%     | 2.79%     |