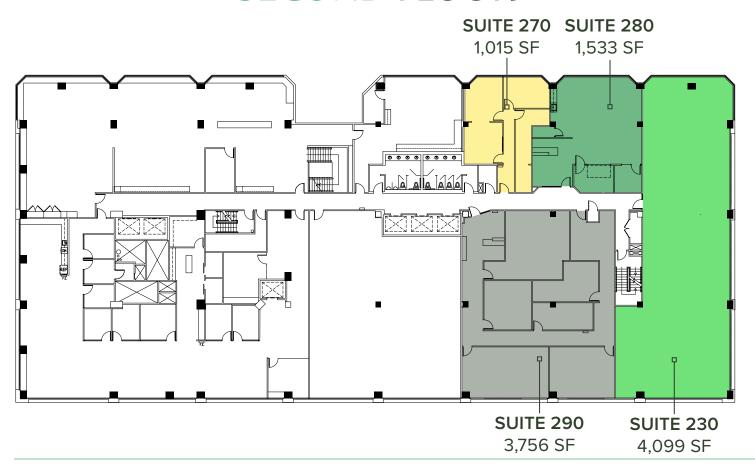

## **SECOND FLOOR**

Customizable layouts and direct elevator access ideal for medical users seeking patient privacy, consultation rooms & administrative areas, while benefiting from upgraded common areas.