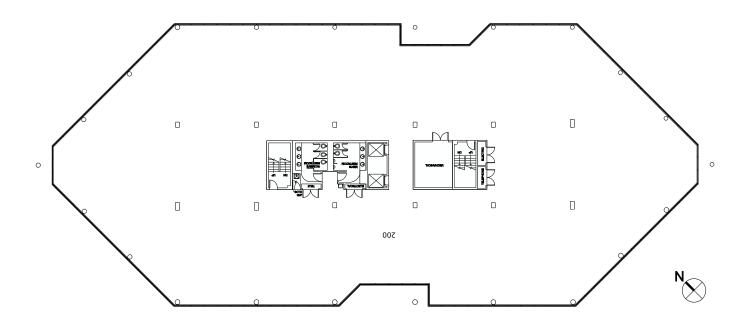

## **Floor Plan**

**FULL FLOOR** 

**21,879**RSF AVAILABLE

## **Availabilities**

**VIRTUAL TOURS** 

**SPACE AVAILABLE** 

**FROM** 

1,094 RSF

TO

**52,000**RSF

BUILDING TOP SIGNAGE AVAILABLE FOR FULL FLOOR