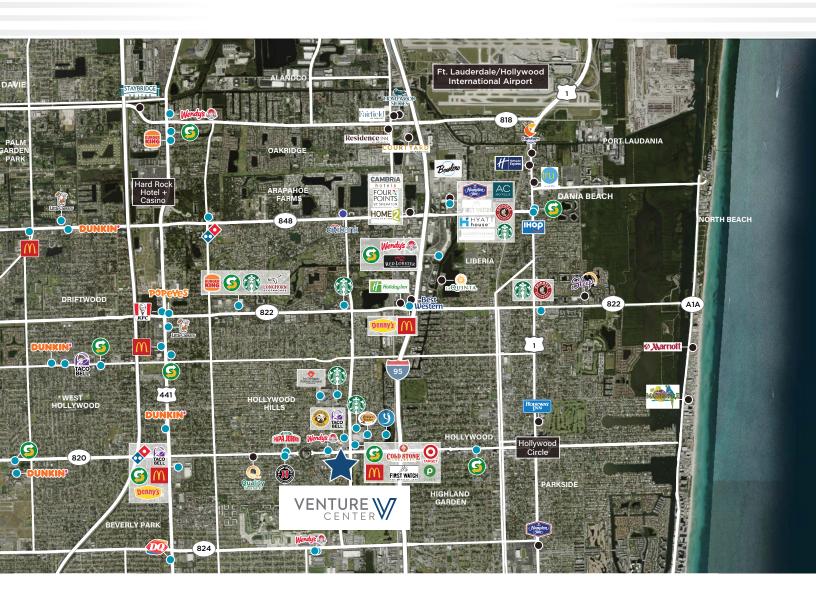

### **Area Amenities**

MILES
TO HOLLYWOOD CIRCLE

TO HARD ROCK HOTEL + CASINO

TO DOWNTOWN FT. LAUDERDALE AND AVENTURA

MINUTES
TO AIRPORT

LOCATED MINUTES FROM BOTH I-95 AND THE FLORIDA TURNPIKE

MOVE IN READY SPEC UNITS AVAILABLE