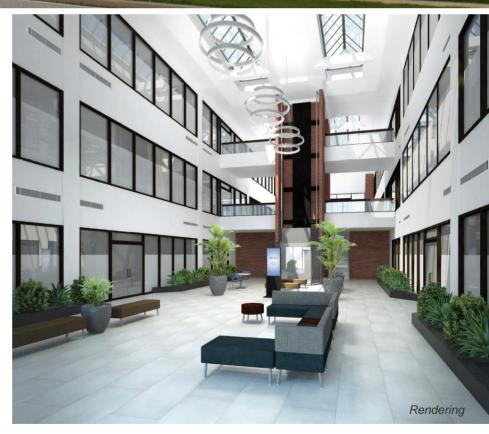

## **Building Features**

- Recent HVAC
- Recent roof
- Two elevators; one glass enclosed
- Atrium café lobby