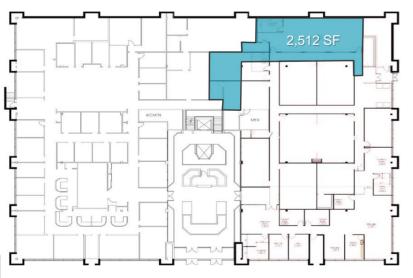

# 77,982 SF Class A Office Building

| AVAILABILITIES        |          |
|-----------------------|----------|
| Ground Floor          | 2,512 SF |
| 1 <sup>st</sup> Floor | 3,683 SF |

# FOR LEASE The Atrium 234 Mall Blvd.

**GROUND FLOOR** 

1<sup>ST</sup> FLOOR

©2018 Cushman & Wakefield. All rights reserved. The information contained in this communication is strictly confidential. This information has been obtained from sources believed to be reliable but has not been verified. NO WARRANTY OR REPRESENTATION, EXPRESS OR IMPLIED, IS MADE AS TO THE CONDITION OF THE PROPERTY (OR PROPERTIES) REFERENCED HEREIN OR AS TO THE ACCURACY OR COMPLETENESS OF THE INFORMATION CONTAINED HEREIN, AND SAME IS SUBMITTED SUBJECT TO ERRORS, OMISSIONS, CHANGE OF PRICE, RENTAL OR OTHER CONDITIONS, WITHDRAWAL WITHOUT NOTICE, AND TO ANY SPECIAL LISTING CONDITIONS IMPOSED BY THE PROPERTY OWNER(S). ANY PROJECTIONS, OPINIONS OR ESTIMATES ARE SUBJECT TO UNCERTAINTY AND DO NOT SIGNIFY CURRENT OR FUTURE PROPERTY PERFORMANCE.