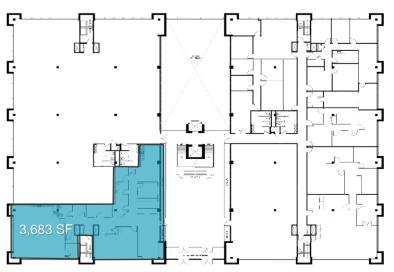

# 77,982 SF Class A Office Building

| AVAILABILITIES        |          |
|-----------------------|----------|
| Ground Floor          | 2,512 SF |
| 1 <sup>st</sup> Floor | 3,683 SF |

# FOR LEASE The Atrium 234 Mall Blvd.

**GROUND FLOOR** 

1<sup>ST</sup> FLOOR

©2018 Cushman & Wakefield. All rights reserved. The information contained in this communication is strictly confidential. This information has been obtained from sources believed to be reliable but has not been verified. NO WARRANTY OR REPRESENTATION, EXPRESS OR IMPLIED, IS MADE AS TO THE CONDITION OF THE PROPERTY (OR PROPERTIES) REFERENCED HEREIN OR AS TO THE ACCURACY OR COMPLETENESS OF THE INFORMATION CONTAINED HEREIN, AND SAME IS SUBMITTED SUBJECT TO ERRORS, OMISSIONS, CHANGE OF PRICE, RENTAL OR OTHER CONDITIONS, WITHDRAWAL WITHOUT NOTICE, AND TO ANY SPECIAL LISTING CONDITIONS IMPOSED BY THE PROPERTY OWNER(S). ANY PROJECTIONS, OPINIONS OR ESTIMATES ARE SUBJECT TO UNCERTAINTY AND DO NOT SIGNIFY CURRENT OR FUTURE PROPERTY PERFORMANCE.