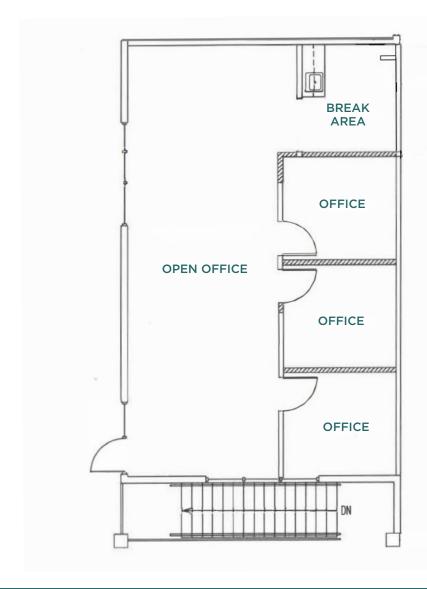

## 985 University Avenue Suite 37: ±981 SF

- Corner Suite
- Modern Interiors
- 3 Private Offices
- Open Office
- Break Area