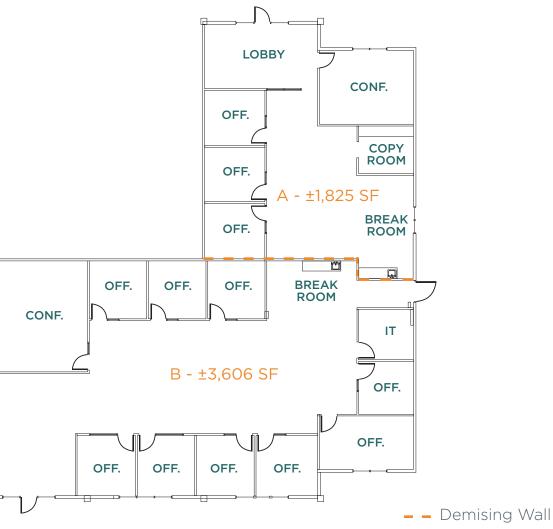

## 985 University Avenue Suite 8 A&B: ±5,431 SF\*

### \*Can be demised to ±1,825 SF & ±3,606 SF

- Market Ready
- Work Planned
- Lobby & Reception Area
- Break Room
- 12 Offices
- 2 Conference Rooms
- Expansive Open Office Area
- Copy Room
- Server/IT Room

# Hypothetical Plan