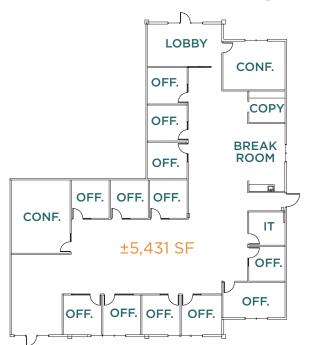

## 985 University Avenue Suite 8 A&B: ±5,431 SF\*

### \*Can be demised to ±1,825 SF & ±3,606 SF

- Market Ready
- Work Planned
- Lobby & Reception Area
- Break Room
- 12 Offices
- 2 Conference Rooms
- Expansive Open Office Area
- Copy Room
- Server/IT Room

### **Existing Plan**