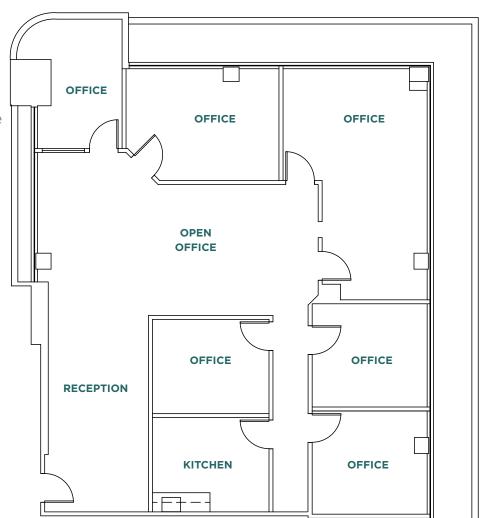

## 985 University Avenue Suite 8 A&B: ±5,431 SF\*

### \*Can be demised to ±1,825 SF & ±3,606 SF

- Market Ready
- Work Planned
- Lobby & Reception Area
- Break Room
- 12 Offices
- 2 Conference Rooms
- Expansive Open Office Area
- Copy Room
- Server/IT Room

# Hypothetical Plan