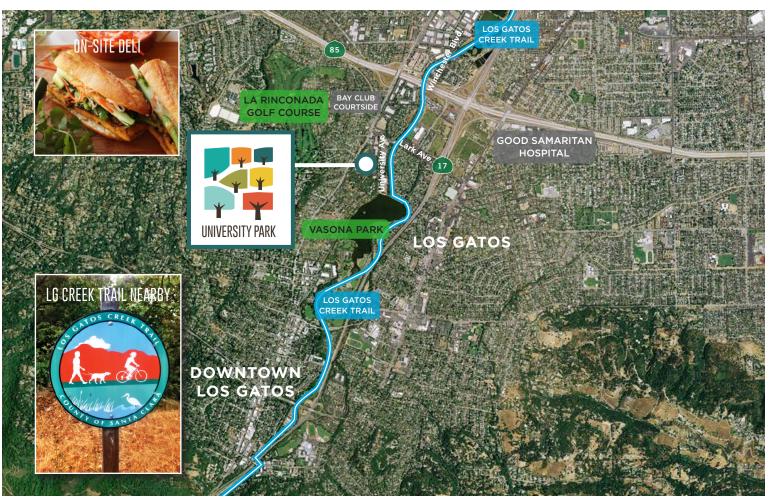

## Location Map

6 MINUTE DRIVE TO DOWNTOWN LOS GATOS 5 MINUTE DRIVE TO HIGHWAY 17 DIRECT ACCESS TO THE LOS GATOS CREEK TRAIL