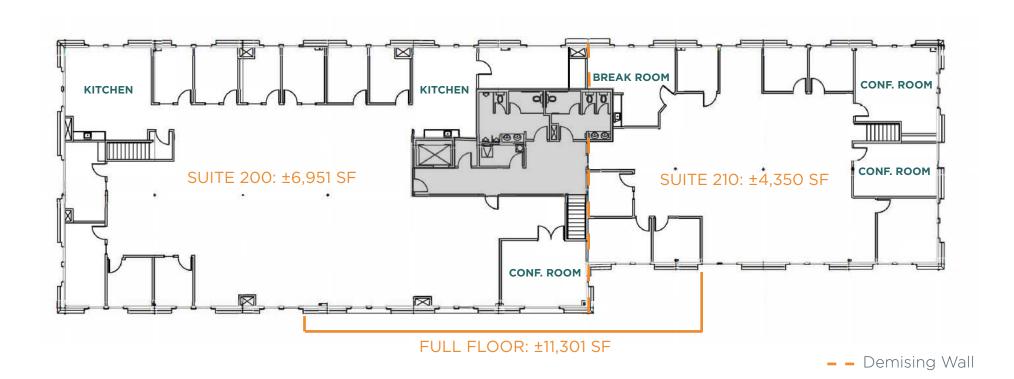

## Second Floor: ±4,350 SF - ±11,301 SF

- Full 2nd Floor Available
- Elevator Served
- Open Office Area
- 16 Offices
- 3 Large Conference Rooms
- 3 Kitchens
- Storage/IT Server Room