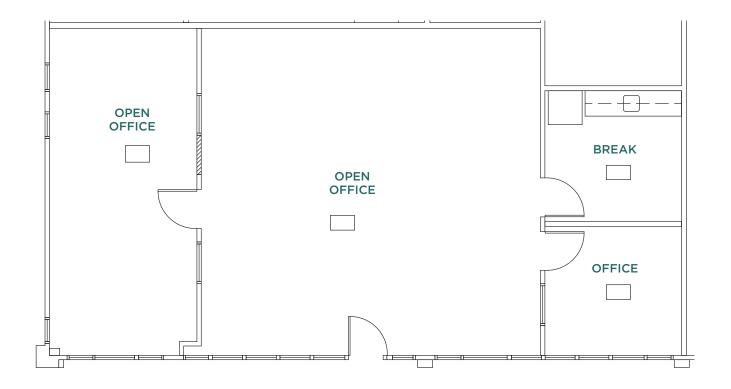

## 16795 Lark Avenue Suite 102: ±1,872 SF

- 1st Floor Suite
- 4 Offices
- 1 Conference Room
- 1 Large Training Room
- Open Office Area