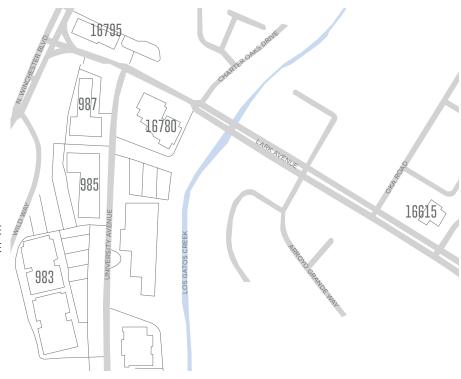

## Location Map

6 MINUTE DRIVE TO DOWNTOWN LOS GATOS 5 MINUTE DRIVE TO HIGHWAY 17 DIRECT ACCESS TO THE LOS GATOS CREEK TRAIL

### 985 UNIVERSITY

SUITE 37:  $\pm 981$  SF

SUITE 8: ±1,825 - ±5,431 SF

SUITE 35: ±2,634 SF

### 987 UNIVERSITY

SUITE 4: ±2,099 SF

SUITE 14: ±1,320 SF AVAILABLE W/ 30 DAY NOTICE

### 16615 LARK

SUITE 100: ±1,966 SF AVAILABLE W/ 30 DAY NOTICE SUITE 200: ±2.179 SF AVAILABLE W/ 30 DAY NOTICE

### 16795 LARK

SUITE 102: ±1,872 SF

2ND FLOOR: ±4,350 SF - ±11,301 SF