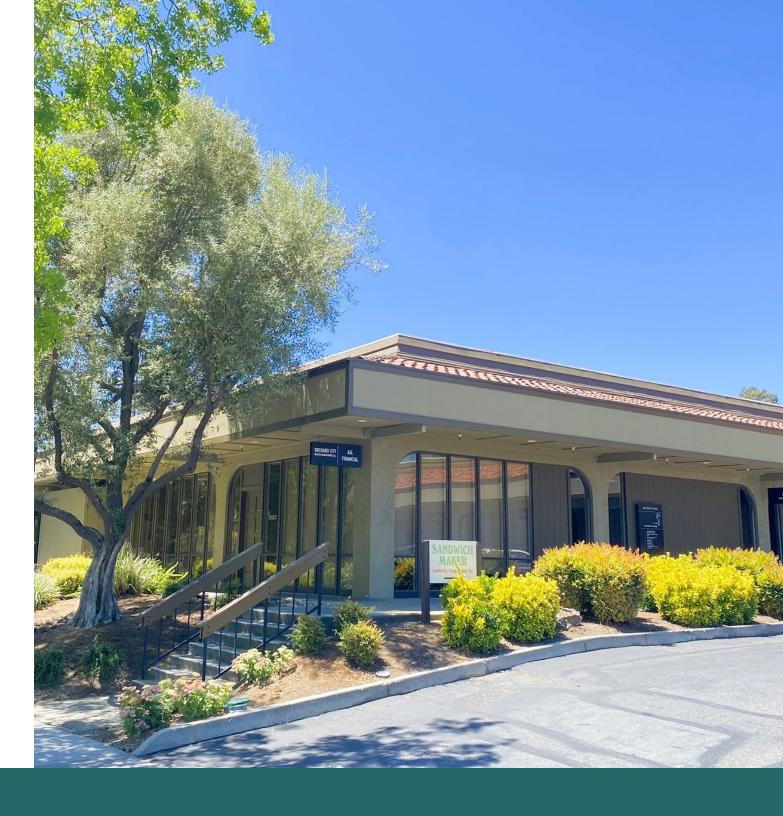

# UNIVERSITY PARK

# LOS GATOS, CA

±981 SF - ±11,301 SF AVAILABLE FOR LEASE

## Highlights

- Premier West Valley Location
- Professional Office Park
- Medical, Lab & Biotech Possible
- Expansion Opportunities
- On-Site Deli
- Showers On-Site

- Upgraded Landscaping
- Prominent Project Signage
- 4.2/1,000 Parking
- Steps to Los Gatos Creek Trail
- Adjacent to Bay Club
- Easy Access to Highways 9, 17 & 85