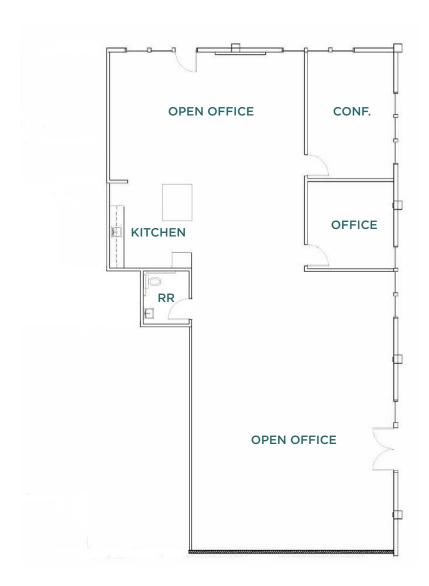

## 985 University Avenue Suite 35: ±2,634 SF

- 1 Private Office
- Open Office
- Reception
- 1 Conference Room
- Kitchen
- 1 Private Restroom
- Monument Signage