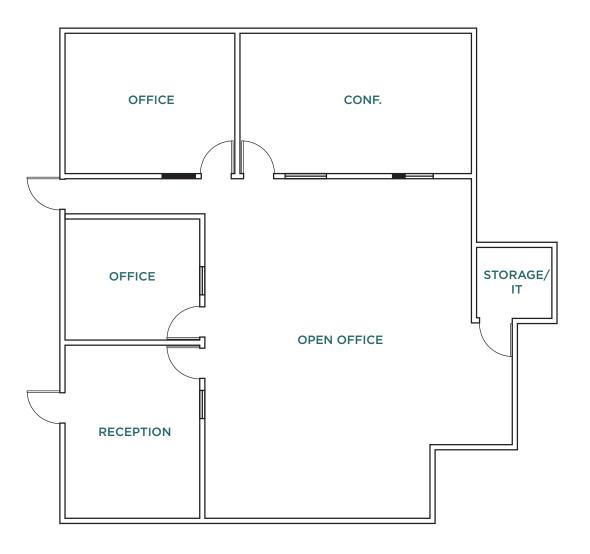

## 987 University Avenue Suite 4: ±2,099 SF

- Market Ready
- Work Planned
- 2 Offices
- 1 Conference Room
- Reception Area
- Open Office
- Storage/IT Room