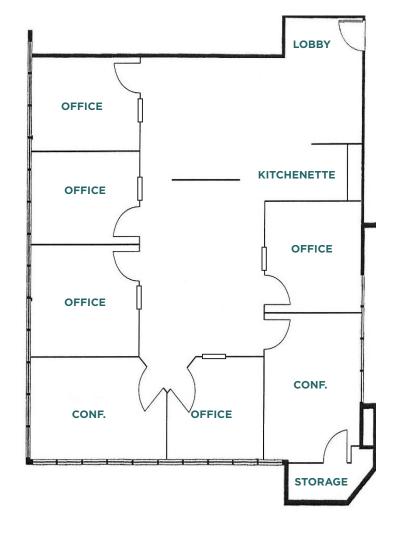

## 985 University Avenue Suite 8 A&B: ±5,431 SF\*

### \*Can be demised to ±1,825 SF & ±3,606 SF

- Market Ready
- Work Planned
- Lobby & Reception Area
- Break Room
- 12 Offices
- 2 Conference Rooms
- Expansive Open Office Area
- Copy Room
- Server/IT Room

### **Existing Plan**