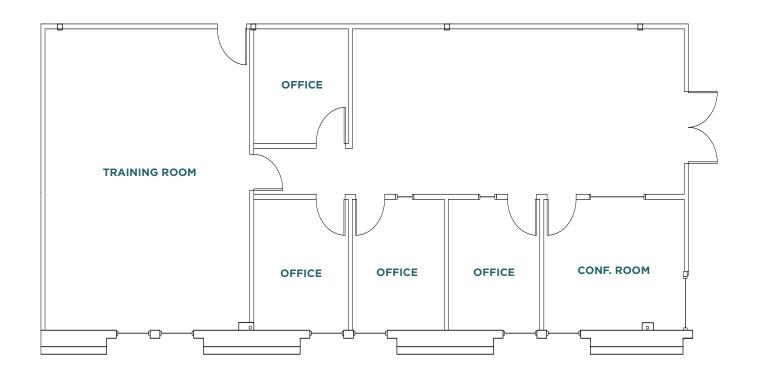

## 16795 Lark Avenue Suite 102: ±1,872 SF

- 1st Floor Suite
- 4 Offices
- 1 Conference Room
- 1 Large Training Room
- Open Office Area