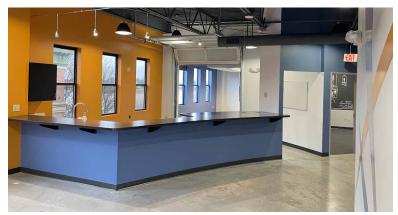

## **PROPERTY HIGHLIGHTS**

- Three suites available
  - 1st floor: 4,634 sf (corner)
  - 2nd floor: 5,700 sf & 2,200 sf (7,900 sf contiguous)
- Mixed use: Retail & Office
- Connected to Deerfield Towne Center
- Monument signage available
- 0% earnings tax
- Building signage available