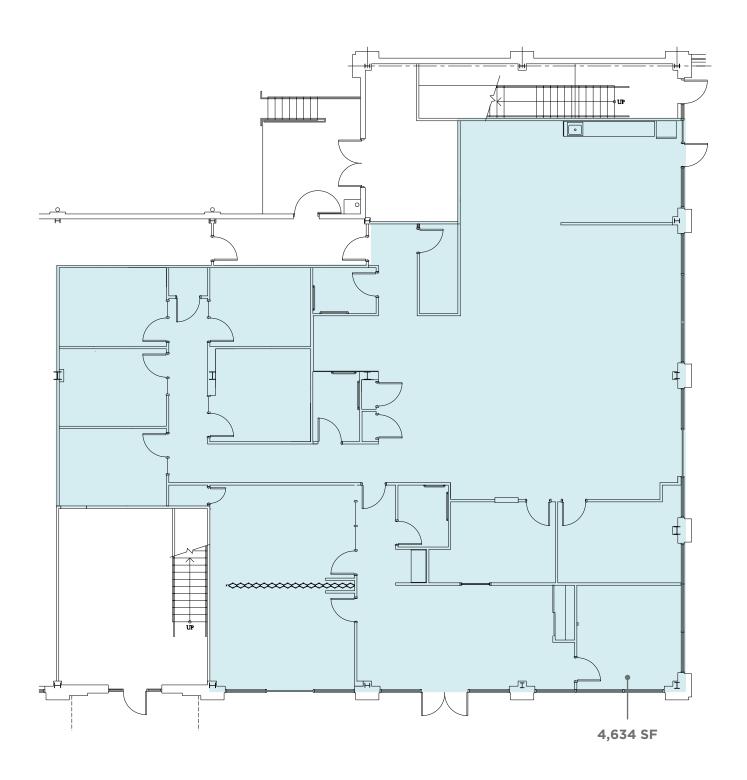

## **PROPERTY HIGHLIGHTS**

- Three suites available
  - 1st floor: 4,634 sf (corner)
  - 2nd floor: 5,700 sf & 2,200 sf (7,900 sf contiguous)
- Mixed use: Retail & Office
- Connected to Deerfield Towne Center
- Monument signage available
- 0% earnings tax
- Building signage available

## **1ST FLOOR PLAN**

Senior Director +1 513 763 3028 digger.daley@cushwake.com