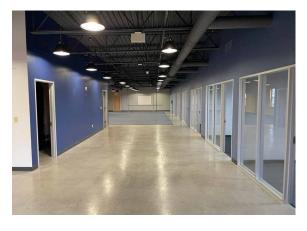

## **PROPERTY HIGHLIGHTS**

- Three suites available
  - 1st floor: 4,634 sf (corner)
  - 2nd floor: 5,700 sf & 2,200 sf (7,900 sf contiguous)
- Mixed use: Retail & Office
- Connected to Deerfield Towne Center
- Monument signage available
- 0% earnings tax
- Building signage available