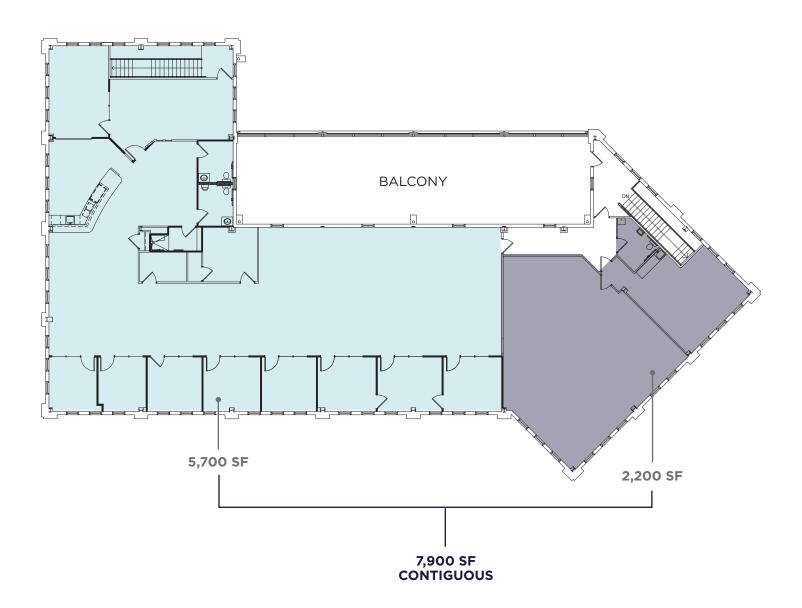

## **PROPERTY HIGHLIGHTS**

- Three suites available
  - 1st floor: 4,634 sf (corner)
  - 2nd floor: 5,700 sf & 2,200 sf (7,900 sf contiguous)
- Mixed use: Retail & Office
- Connected to Deerfield Towne Center
- Monument signage available
- 0% earnings tax
- Building signage available

## **2ND FLOOR PLAN**