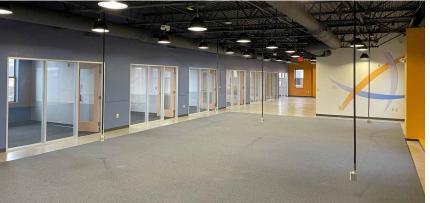

## **PROPERTY HIGHLIGHTS**

- Three suites available
  - 1st floor: 4,634 sf (corner)
  - 2nd floor: 5,700 sf & 2,200 sf (7,900 sf contiguous)
- Mixed use: Retail & Office
- Connected to Deerfield Towne Center
- Monument signage available
- 0% earnings tax
- Building signage available