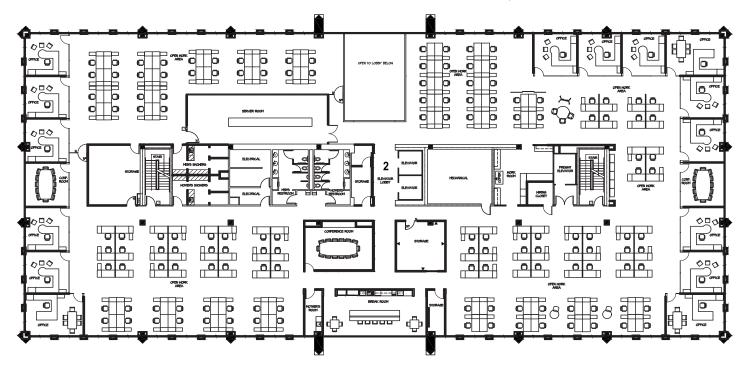

# **COLONNADE II**



## PROPERTY SUMMARY

- Suite 125, 2nd, 3rd, 4th, and 5th floor available
- 131,128 square foot, 5-story Class A Office building
- Within walking distance of, restaurants and shopping
- Convenient North Raleigh location with immediate access to I-540, 15 minutes from RDU International Airport
- \$29.50/SF Full Service
- Free surface parking 4.0/1000 ratio









# PROPERTY SUMMARY

### WALKABLE AMENITIES



Whole Foods



Panera Bread



Chick Fil A



The Home Depot



Food Lion



Lowes Foods



State Employee's Credit Union



Bank of America



## FLOOR PLANS



### FLOOR PLANS

#### **ENTIRE 2ND FLOOR AVAILABLE**

~26,681 RSF



#### ENTIRE 3RD FLOOR AVAILABLE



# FLOOR PLANS

### **ENTIRE 4TH FLOOR AVAILABLE**

~26,225 SF



#### ENTIRE 5TH FLOOR AVAILABLE

~ 26,226 SF



Kent Honeycutt Senior Director +1 919 791 2109 kent.honeycutt@cushwake.com



1 Fenton Main St, Ste 480, Cary, NC 27511 +1 919 789 4255



©2025 Cushman & Wakefield. All rights reserved. The information contained in this communication is strictly confidential. This information has been obtained from sources believed to be reliable but has not been verified. NO WARRANTY OR REPRESENTATION, EXPRESS OR IMPLIED, IS MADE AS TO THE CONDITION OF THE PROPERTY (OR PROPERTIES) REFERENCED HEREIN OR AS TO THE ACCURACY OR COMPLETENESS OF THE INFORMATION CONTAINED HEREIN, AND SAME IS SUBMITTED SUBJECT TO ERRORS, OMISSIONS, CHANGE OF PRICE, RENTAL OR OTHER C