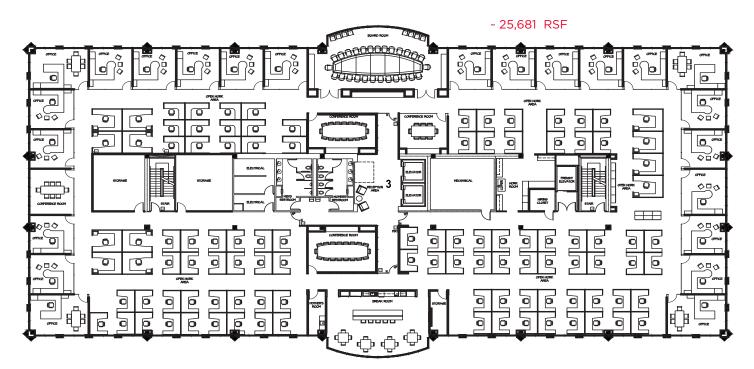

# **COLONNADE II**



## PROPERTY SUMMARY

- Suite 125, 2nd, 3rd, 4th, and 5th floor available
- 131,128 square foot, 5-story Class A Office building
- Within walking distance of, restaurants and shopping
- Convenient North Raleigh location with immediate access to I-540, 15 minutes from RDU International Airport
- \$29.50/SF Full Service
- Free surface parking 4.0/1000 ratio









# PROPERTY SUMMARY

### WALKABLE AMENITIES



Whole Foods



Panera Bread



Chick Fil A



The Home Depot



Food Lion



Lowes Foods



State Employee's Credit Union



Bank of America



## FLOOR PLANS



### FLOOR PLANS

#### **ENTIRE 2ND FLOOR AVAILABLE**

~26,681 RSF



#### ENTIRE 3RD FLOOR AVAILABLE



# FLOOR PLANS

### **ENTIRE 4TH FLOOR AVAILABLE**

~26,225 SF



#### ENTIRE 5TH FLOOR AVAILABLE

~ 26,226 SF



Kent Honeycutt Senior Director +1 919 791 2109 kent.honeycutt@cushwake.com



1 Fenton Main St, Ste 480, Cary, NC 27511 +1 919 789 4255



©2025 Cushman & Wakefield. All rights reserved. The information contained in this communication is strictly confidential. This information has been obtained from sources believed to be reliable but has not been verified. NO WARRANTY OR REPRESENTATION, EXPRESS OR IMPLIED, IS MADE AS TO THE CONDITION OF THE PROPERTY (OR PROPERTIES) REFERENCED HEREIN OR AS TO THE ACCURACY OR COMPLETENESS OF THE INFORMATION CONTAINED HEREIN, AND SAME IS SUBMITTED SUBJECT TO ERRORS, OMISSIONS, CHANGE OF PRICE, RENTAL OR OTHER CONDITIONS, WITHDRAWAL WITHOUT NOTIC