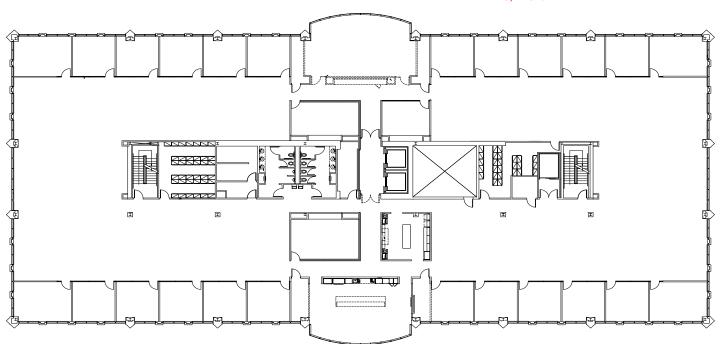

DE II**



## PROPERTY SUMMARY

- Suite 125, 2nd, 3rd, 4th, and 5th floor available
- 131,128 square foot, 5-story Class A Office building
- Within walking distance of, restaurants and shopping
- Convenient North Raleigh location with immediate access to I-540, 15 minutes from RDU International Airport
- \$29.50/SF Full Service
- Free surface parking 4.0/1000 ratio









# PROPERTY SUMMARY

### WALKABLE AMENITIES



Whole Foods



Panera Bread



Chick Fil A



The Home Depot



Food Lion



Lowes Foods



State Employee's Credit Union



Bank of America



## FLOOR PLANS



### FLOOR PLANS

#### **ENTIRE 2ND FLOOR AVAILABLE**

~26,681 RSF



#### ENTIRE 3RD FLOOR AVAILABLE



# FLOOR PLANS

### **ENTIRE 4TH FLOOR AVAILABLE**

~26,225 SF



#### ENTIRE 5TH FLOOR AVAILABLE

~ 26,226 SF



Kent Honeycutt Senior Director +1 919 791 2109 kent.honeycutt@cushwake.com



1 Fenton Main St, Ste 480, Cary, NC 27511 +1 919 789 4255



©2025 Cushman & Wakefield. All rights reserved. The information contained in this communication is strictly confidential. This information has been obtained from sources believed to be reliable but has not been verified. NO WARRANTY OR REPRESENTATION, EXPRESS OR IMPLIED, IS MADE AS TO THE CONDITION OF THE PROPERTY (OR PROPERTIES) REFERENCED HEREIN OR AS TO THE ACCURACY OR COMPLETENESS OF THE INFORMATION CONTAINED HEREIN, AND SAME IS SUBMITTED SUBJECT TO ERRORS, OMISSIONS, CHANGE OF PRICE, RENTAL OR OTHER CONDITIONS, WITHDRAWAL WITHOUT NOTICE, AND TO ANY SPECIAL LISTING CONDITIONS IMPOSED BY THE PROPERTY OWNER(S). ANY PROJECTIONS, OPINIONS OR ESTIMATES