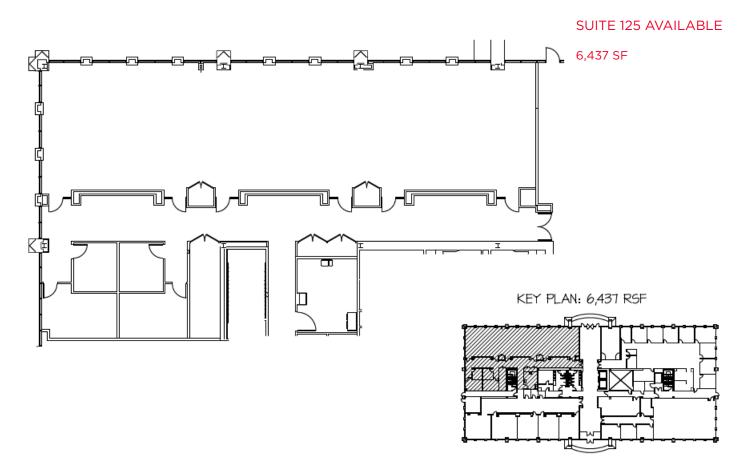

# **COLONNADE II**



## PROPERTY SUMMARY

- Suite 125, 2nd, 3rd, 4th, and 5th floor available
- 131,128 square foot, 5-story Class A Office building
- Within walking distance of, restaurants and shopping
- Convenient North Raleigh location with immediate access to I-540, 15 minutes from RDU International Airport
- \$29.50/SF Full Service
- Free surface parking 4.0/1000 ratio









# PROPERTY SUMMARY

### WALKABLE AMENITIES



Whole Foods



Panera Bread



Chick Fil A



The Home Depot



Food Lion



Lowes Foods



State Employee's Credit Union



Bank of America



## FLOOR PLANS



### FLOOR PLANS

#### **ENTIRE 2ND FLOOR AVAILABLE**

~26,681 RSF



#### ENTIRE 3RD FLOOR AVAILABLE



# FLOOR PLANS

### **ENTIRE 4TH FLOOR AVAILABLE**

~26,225 SF



#### ENTIRE 5TH FLOOR AVAILABLE

~ 26,226 SF



Kent Honeycutt Senior Director +1 919 791 2109 kent.honeycutt@cushwake.com



1 Fenton Main St, Ste 480, Cary, NC 27511 +1 919 789 4255



©2025 Cushman & Wakefield. All rights reserved. The information contained in this communication is strictly confidential. This information has been obtained from sources believed to be reliable but has not been verified. NO WARRANTY OR REPRESENTATION, EXPRESS OR IMPLIED, IS MADE AS TO THE CONDITION OF THE PROPERTY (OR PROPERTIES) REFERENCED HEREIN OR AS TO THE ACCURACY OR COMPLETENESS OF THE INFORMATION CONTAINED HEREIN, AND SAME IS SUBMI