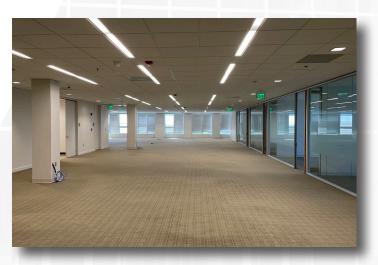

## PROPERTY SUMMARY

- Suite 125, 2nd, 3rd, 4th, and 5th floor available
- 131,128 square foot, 5-story Class A Office building
- Within walking distance of, restaurants and shopping
- Convenient North Raleigh location with immediate access to I-540, 15 minutes from RDU International Airport
- \$29.50/SF Full Service
- Free surface parking 4.0/1000 ratio