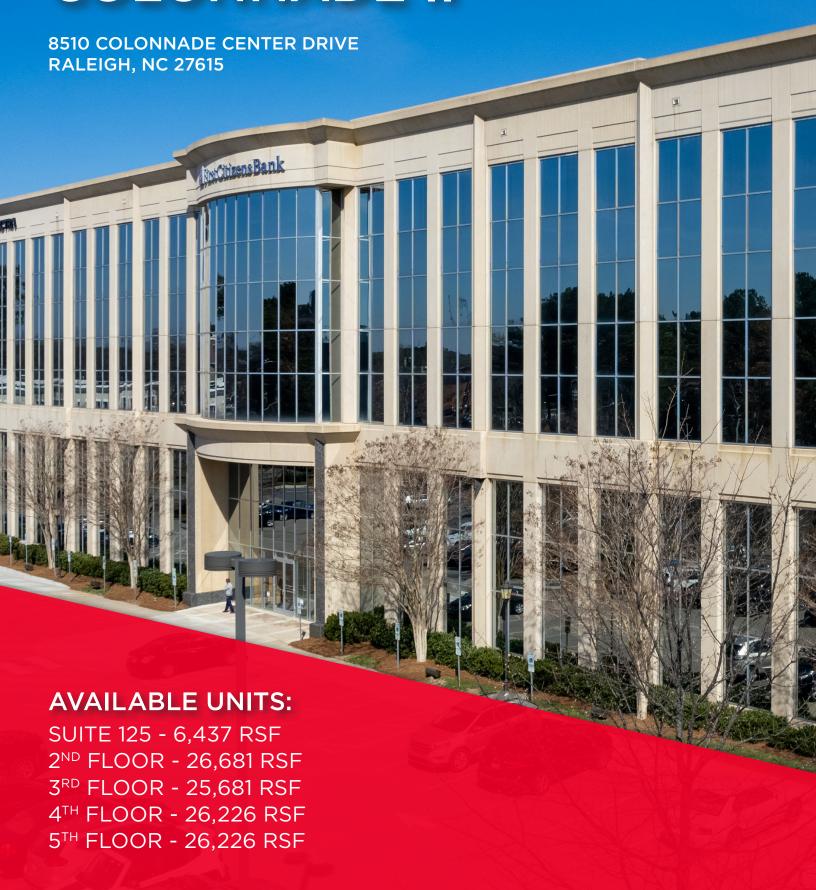

# **COLONNADE II**

## PROPERTY SUMMARY

- Suite 125, 2nd, 3rd, 4th, and 5th floor available
- 131,128 square foot, 5-story Class A Office building
- Within walking distance of, restaurants and shopping
- Convenient North Raleigh location with immediate access to I-540, 15 minutes from RDU International Airport
- \$29.50/SF Full Service
- Free surface parking 4.0/1000 ratio