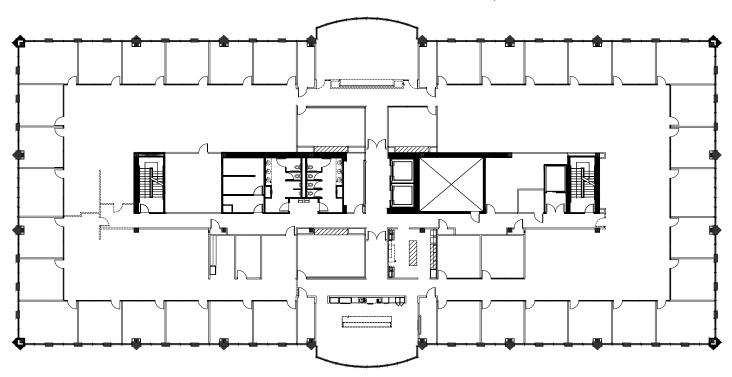

# **COLONNADE II**



## PROPERTY SUMMARY

- Suite 125, 2nd, 3rd, 4th, and 5th floor available
- 131,128 square foot, 5-story Class A Office building
- Within walking distance of, restaurants and shopping
- Convenient North Raleigh location with immediate access to I-540, 15 minutes from RDU International Airport
- \$29.50/SF Full Service
- Free surface parking 4.0/1000 ratio









# PROPERTY SUMMARY

### WALKABLE AMENITIES



Whole Foods



Panera Bread



Chick Fil A



The Home Depot



Food Lion



Lowes Foods



State Employee's Credit Union



Bank of America



## FLOOR PLANS



### FLOOR PLANS

#### **ENTIRE 2ND FLOOR AVAILABLE**

~26,681 RSF



#### ENTIRE 3RD FLOOR AVAILABLE



# FLOOR PLANS

### **ENTIRE 4TH FLOOR AVAILABLE**

~26,225 SF



#### ENTIRE 5TH FLOOR AVAILABLE

~ 26,226 SF



Kent Honeycutt Senior Director +1 919 791 2109 kent.honeycutt@cushwake.com



1 Fenton Main St, Ste 480, Cary, NC 27511 +1 919 789 4255



©2025 Cushman & Wakefield. All rights reserved. The information contained in this communication is strictly confidential. This information has been obtained from sources believed to be reliable but has not been verified. NO WARRANTY OR REPRESENTATION, EXPRESS OR IMPLIED, IS MADE AS TO THE CONDITION OF THE PROPERTY (OR PROPERTIES) REFERENCED HEREIN OR AS TO THE ACCURACY OR COMPLETENESS OF THE INFORMATION CONTAINED HEREIN, AND SAME IS SUBMITTED SUBJECT TO ERRORS, OMISSIONS, CHANGE OF PRICE, RENTAL OR OTHER CONDITIONS, WITHDRAWAL WITHOUT NOTICE, AND TO ANY SPECIAL LISTING CONDITIONS IMPOSED BY THE PROPERTY